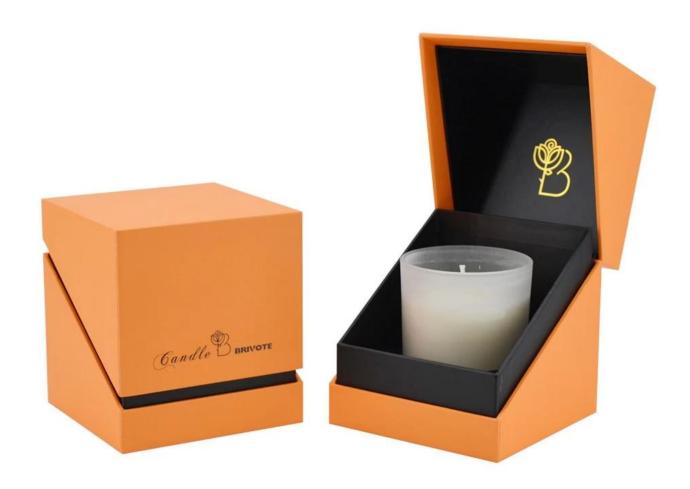

# 8oz curved bottom translucent amber glass candle vessel

### **Specification**

| Place of Origin | China, Shanxi                   |
|-----------------|---------------------------------|
| Brand Name      | Ruixin Glass                    |
| Product name    | Rounded bottom glass candle jar |
| Material        | Soda lime glass                 |
| Color           | Translucent amber(Customizable) |
| MOQ             | 500pcs                          |
| Sample          | 7 Working Days                  |



RXCD-8090U-GB Size: T8\*B7.6\*H9cm Capacity: 315ml./8oz. Weight: 250g



RXCD-8090-FC Size: T8.1\*B7.6\*H9.1cm Capacity: 315ml./8oz. Weight: 250g

#### **OEM & ODM**



## Accessory

#### Candle jar lids

- Bamboo
- Tin
- Zinc alloy
- ABS



# Packing & Delivery





















— since 2005 —

#### Other Information

- Original design statement: The styles and labels of the aromatherapy bottles and candle jars shown in the pictures were originally designed by the members of Ruixin Glass' Business Department in March. They were then produced as samples in the factory and photographed in our office studio. Currently, all samples are stored in Ruixin Glass' sample room. We kindly request that other companies refrain from unauthorized use of these images.
- **About factory**: With extensive experience and a dedicated team, Ruixin Glass specializes in customizing glass packaging for both emerging and established aromatherapy brands. We have strong connections with factories and all members of our Business Department have hands-on experience in the