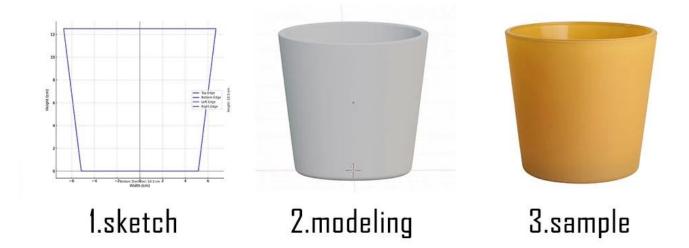

# 8oz curved bottom translucent amber glass candle vessel

### **Specification**

| Place of Origin | China, Shanxi                   |
|-----------------|---------------------------------|
| Brand Name      | Ruixin Glass                    |
| Product name    | Rounded bottom glass candle jar |
| Material        | Soda lime glass                 |
| Color           | Translucent amber(Customizable) |
| MOQ             | 500pcs                          |
| Sample          | 7 Working Days                  |



RXCD-8090U-GB Size: T8\*B7.6\*H9cm Capacity: 315ml./8oz. Weight: 250g



RXCD-8090-FC Size: T8.1\*B7.6\*H9.1cm Capacity: 315ml./8oz. Weight: 250g

#### **OEM & ODM**



## Accessory

#### Candle jar lids

- Bamboo
- Tin
- Zinc alloy
- ABS



# Packing & Delivery





















— since 2005 —

#### Other Information

- Original design statement: The styles and labels of the aromatherapy bottles and candle jars shown in the pictures were originally designed by the members of Ruixin Glass' Business Department in March. They were then produced as samples in the factory and photographed in our office studio. Currently, all samples are stored in Ruixin Glass' sample room. We kindly request that other companies refrain from unauthorized use of these images.
- **About factory**: With extensive experience and a dedicated team, Ruixin Glass specializes in customizing glass packaging for both emerging and established aromatherapy brands. We have strong conne