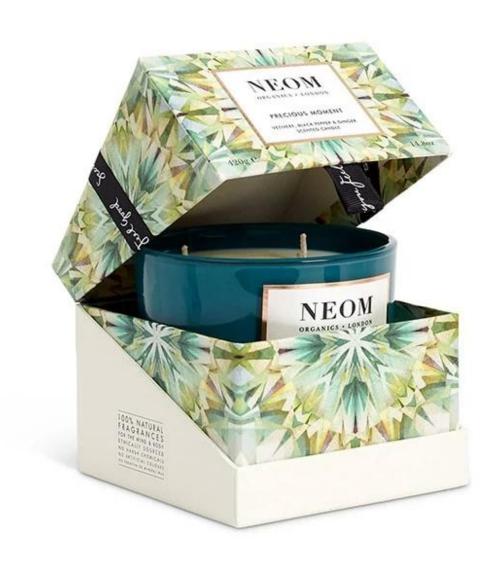

# 8oz curved bottom translucent amber glass candle vessel

### **Specification**

| Place of Origin | China, Shanxi                   |
|-----------------|---------------------------------|
| Brand Name      | Ruixin Glass                    |
| Product name    | Rounded bottom glass candle jar |
| Material        | Soda lime glass                 |
| Color           | Translucent amber(Customizable) |
| MOQ             | 500pcs                          |
| Sample          | 7 Working Days                  |



RXCD-8090U-GB Size: T8\*B7.6\*H9cm Capacity: 315ml./8oz. Weight: 250g



RXCD-8090-FC Size: T8.1\*B7.6\*H9.1cm Capacity: 315ml./8oz. Weight: 250g

#### **OEM & ODM**



## Accessory

#### Candle jar lids

- Bamboo
- Tin
- Zinc alloy
- ABS



# Packing & Delivery





















— since 2005 —

#### Other Information

- Original design statement: The styles and labels of the aromatherapy bottles and candle jars shown in the pictures were originally designed by the members of Ruixin Glass' Business Department in March. They were then produced as samples in the factory and photographed in our office studio. Currently, all samples are stored in Ruixin Glass' sample room. We kindly request that other companies refrain from unauthorized use of these images.
- **About factory**: With extensive experience and a dedicated team, Ruixin Glass specializes in customizing glass packaging for both emerging and established aromatherapy brands. We have strong connections with factories and all members of our Business Department have hands-on experience in the pr