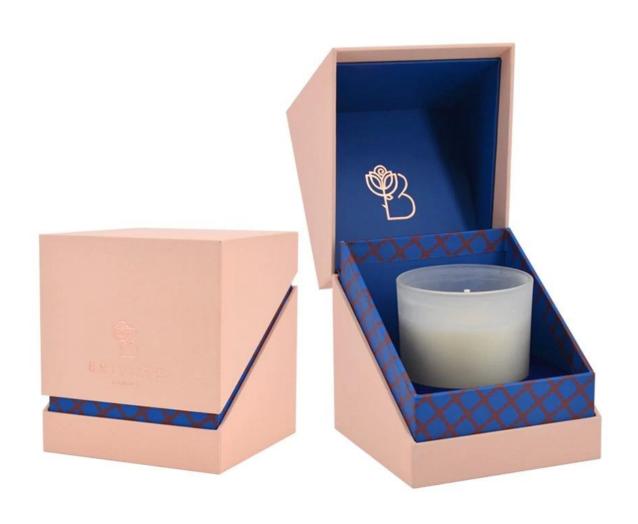

# 8oz curved bottom translucent amber glass candle vessel

### **Specification**

| Place of Origin | China, Shanxi                   |
|-----------------|---------------------------------|
| Brand Name      | Ruixin Glass                    |
| Product name    | Rounded bottom glass candle jar |
| Material        | Soda lime glass                 |
| Color           | Translucent amber(Customizable) |
| MOQ             | 500pcs                          |
| Sample          | 7 Working Days                  |



RXCD-8090U-GB Size: T8\*B7.6\*H9cm Capacity: 315ml./8oz. Weight: 250g



RXCD-8090-FC Size: T8.1\*B7.6\*H9.1cm Capacity: 315ml./8oz. Weight: 250g

#### **OEM & ODM**



## Accessory

#### Candle jar lids

- Bamboo
- Tin
- Zinc alloy
- ABS



# Packing & Delivery





















— since 2005 —

#### Other Information

- Original design statement: The styles and labels of the aromatherapy bottles and candle jars shown in the pictures were originally designed by the members of Ruixin Glass' Business Department in March. They were then produced as samples in the factory and photographed in our office studio. Currently, all samples are stored in Ruixin Glass' sample room. We kindly request that other companies refrain from unauthorized use of these images.
- **About factory**: With extensive experience and a dedicated team, Ruixin Glass specializes in customizing glass packaging for both emerging and established aromatherapy brands. We have strong connections with factories and all members of our Business Department have hands-on experience in the production proce