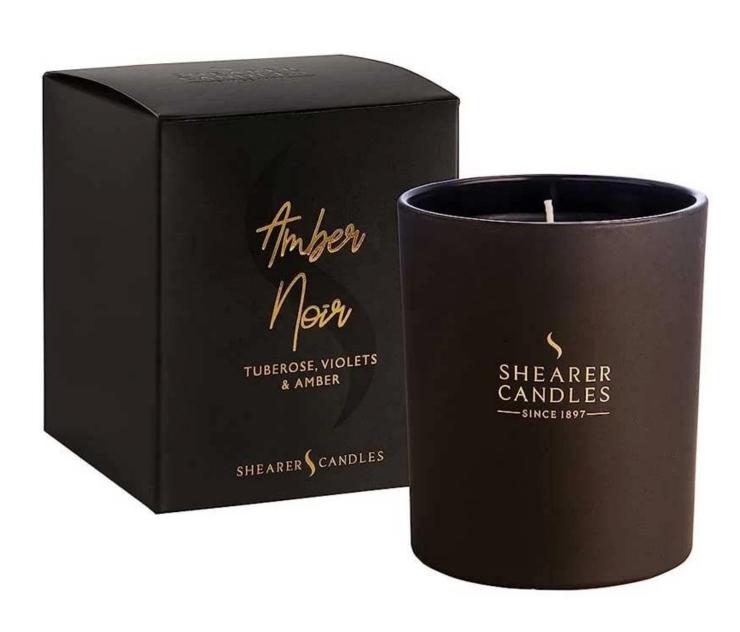

# 8oz curved bottom translucent amber glass candle vessel

### **Specification**

| Place of Origin | China, Shanxi                   |
|-----------------|---------------------------------|
| Brand Name      | Ruixin Glass                    |
| Product name    | Rounded bottom glass candle jar |
| Material        | Soda lime glass                 |
| Color           | Translucent amber(Customizable) |
| MOQ             | 500pcs                          |
| Sample          | 7 Working Days                  |



RXCD-8090U-GB Size: T8\*B7.6\*H9cm Capacity: 315ml./8oz. Weight: 250g



RXCD-8090-FC Size: T8.1\*B7.6\*H9.1cm Capacity: 315ml./8oz. Weight: 250g

#### **OEM & ODM**



## Accessory

#### Candle jar lids

- Bamboo
- Tin
- Zinc alloy
- ABS



# Packing & Delivery





















— since 2005 —

#### Other Information

- Original design statement: The styles and labels of the aromatherapy bottles and candle jars shown in the pictures were originally designed by the members of Ruixin Glass' Business Department in March. They were then produced as samples in the factory and photographed in our office studio. Currently, all samples are stored in Ruixin Glass' sample room. We kindly request that other companies refrain from unauthorized use of these images.
- **About factory**: With extensive experience and a dedicated team, Ruixin Glass specializes in customizing glass packaging for both emerging and established aromatherapy brands. We have strong connections with factories and all members of our Business Department have hands-on experience in the production pro