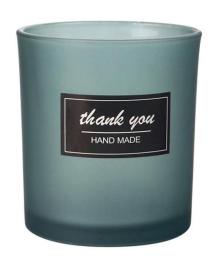

# 8oz curved bottom translucent amber glass candle vessel

RXCD-8090U-GB Size: T8\*B7.6\*H9cm Capacity: 315ml./8oz. Weight: 250g

RXCD-8090-FC Size: T8.1\*B7.6\*H9.1cm Capacity: 315ml./8oz. Weight: 250g