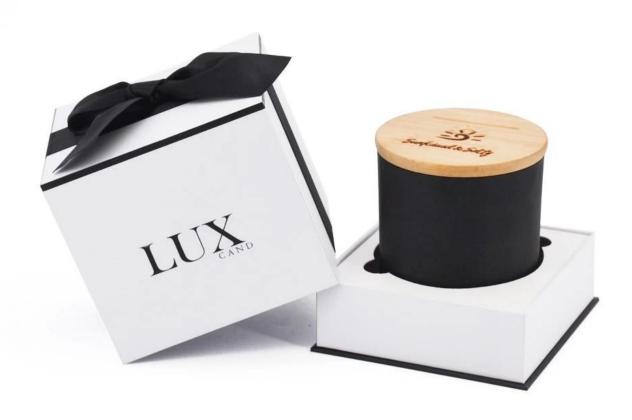

# 8oz curved bottom translucent amber glass candle vessel

### **Specification**

| Place of Origin | China, Shanxi                   |
|-----------------|---------------------------------|
| Brand Name      | Ruixin Glass                    |
| Product name    | Rounded bottom glass candle jar |
| Material        | Soda lime glass                 |
| Color           | Translucent amber(Customizable) |
| MOQ             | 500pcs                          |
| Sample          | 7 Working Days                  |



RXCD-8090U-GB Size: T8\*B7.6\*H9cm Capacity: 315ml./8oz. Weight: 250g



RXCD-8090-FC Size: T8.1\*B7.6\*H9.1cm Capacity: 315ml./8oz. Weight: 250g

#### **OEM & ODM**



## Accessory

#### Candle jar lids

- Bamboo
- Tin
- Zinc alloy
- ABS



# Packing & Delivery





















— since 2005 —

#### Other Information

- Original design statement: The styles and labels of the aromatherapy bottles and candle jars shown in the pictures were originally designed by the members of Ruixin Glass' Business Department in March. They were then produced as samples in the factory and photographed in our office studio. Currently, all samples are stored in Ruixin Glass' sample room. We kindly request that other companies refrain from unauthorized use of these images.
- **About factory**: With extensive experience and a dedicated team, Ruixin Glass specializes in customizing glass packaging for both emerging and established aromatherapy brands. We have strong connections with factories and all members of our Business Department have hands-on experience in the prod