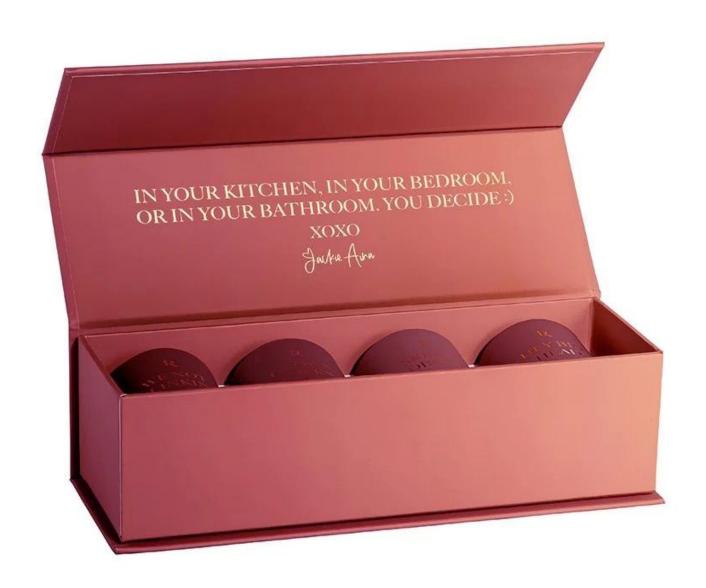

# 8oz curved bottom translucent amber glass candle vessel

### **Specification**

| Place of Origin | China, Shanxi                   |
|-----------------|---------------------------------|
| Brand Name      | Ruixin Glass                    |
| Product name    | Rounded bottom glass candle jar |
| Material        | Soda lime glass                 |
| Color           | Translucent amber(Customizable) |
| MOQ             | 500pcs                          |
| Sample          | 7 Working Days                  |



RXCD-8090U-GB Size: T8\*B7.6\*H9cm Capacity: 315ml./8oz. Weight: 250g



RXCD-8090-FC Size: T8.1\*B7.6\*H9.1cm Capacity: 315ml./8oz. Weight: 250g

#### **OEM & ODM**



## Accessory

#### Candle jar lids

- Bamboo
- Tin
- Zinc alloy
- ABS



# Packing & Delivery





















— since 2005 —

#### Other Information

- Original design statement: The styles and labels of the aromatherapy bottles and candle jars shown in the pictures were originally designed by the members of Ruixin Glass' Business Department in March. They were then produced as samples in the factory and photographed in our office studio. Currently, all samples are stored in Ruixin Glass' sample room. We kindly request that other companies refrain from unauthorized use of these images.
- **About factory**: With extensive experience and a dedicated team, Ruixin Glass specializes in customizing glass packaging for both emerging and established aromatherapy brands. We have strong connections with factories and all members of our Business Department have hands-on experience in the producti