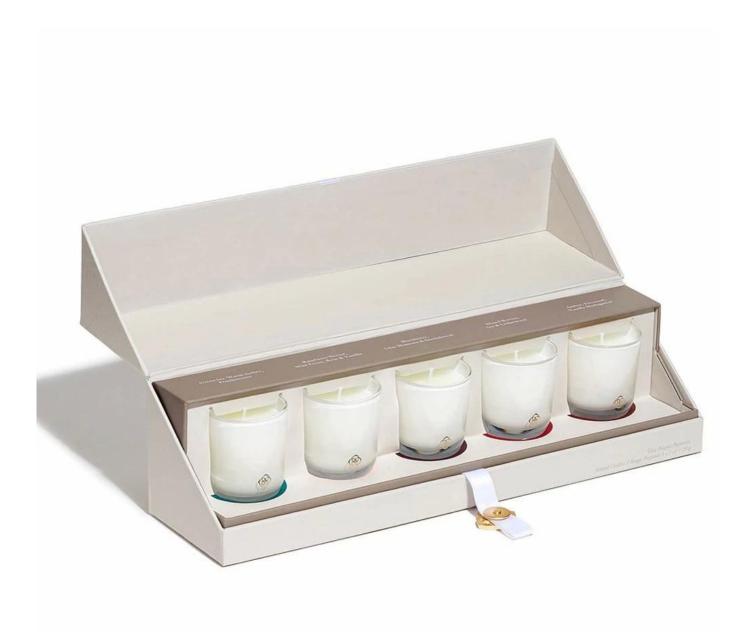

# 8oz curved bottom translucent amber glass candle vessel

### **Specification**

| Place of Origin | China, Shanxi                   |
|-----------------|---------------------------------|
| Brand Name      | Ruixin Glass                    |
| Product name    | Rounded bottom glass candle jar |
| Material        | Soda lime glass                 |
| Color           | Translucent amber(Customizable) |
| MOQ             | 500pcs                          |
| Sample          | 7 Working Days                  |



RXCD-8090U-GB Size: T8\*B7.6\*H9cm Capacity: 315ml./8oz. Weight: 250g



RXCD-8090-FC Size: T8.1\*B7.6\*H9.1cm Capacity: 315ml./8oz. Weight: 250g

#### **OEM & ODM**



## Accessory

#### Candle jar lids

- Bamboo
- Tin
- Zinc alloy
- ABS



# Packing & Delivery





















— since 2005 —

#### Other Information

- Original design statement: The styles and labels of the aromatherapy bottles and candle jars shown in the pictures were originally designed by the members of Ruixin Glass' Business Department in March. They were then produced as samples in the factory and photographed in our office studio. Currently, all samples are stored in Ruixin Glass' sample room. We kindly request that other companies refrain from unauthorized use of these images.
- **About factory**: With extensive experience and a dedicated team, Ruixin Glass specializes in customizing glass packaging for both emerging and established aromatherapy brands. We have strong connections with factories and all members of our Business Department have hands-on experience in the production