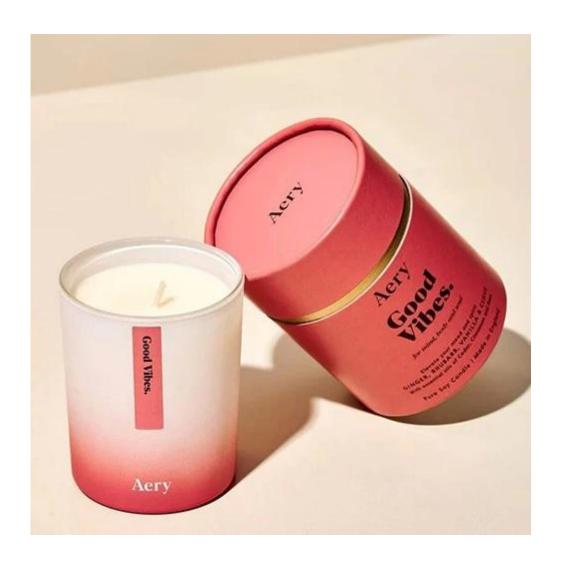

# 8oz curved bottom translucent amber glass candle vessel

### **Specification**

| Place of Origin | China, Shanxi                   |
|-----------------|---------------------------------|
| Brand Name      | Ruixin Glass                    |
| Product name    | Rounded bottom glass candle jar |
| Material        | Soda lime glass                 |
| Color           | Translucent amber(Customizable) |
| MOQ             | 500pcs                          |
| Sample          | 7 Working Days                  |



RXCD-8090U-GB Size: T8\*B7.6\*H9cm Capacity: 315ml./8oz. Weight: 250g



RXCD-8090-FC Size: T8.1\*B7.6\*H9.1cm Capacity: 315ml./8oz. Weight: 250g

#### **OEM & ODM**



## Accessory

#### Candle jar lids

- Bamboo
- Tin
- Zinc alloy
- ABS



# Packing & Delivery





















— since 2005 —

#### Other Information

- Original design statement: The styles and labels of the aromatherapy bottles and candle jars shown in the pictures were originally designed by the members of Ruixin Glass' Business Department in March. They were then produced as samples in the factory and photographed in our office studio. Currently, all samples are stored in Ruixin Glass' sample room. We kindly request that other companies refrain from unauthorized use of these images.
- **About factory**: With extensive experience and a dedicated team, Ruixin Glass specializes in customizing glass packaging for both emerging and established aromatherapy brands. We have strong connections with factories and all members of our Business Department have hands-on experience in the produc