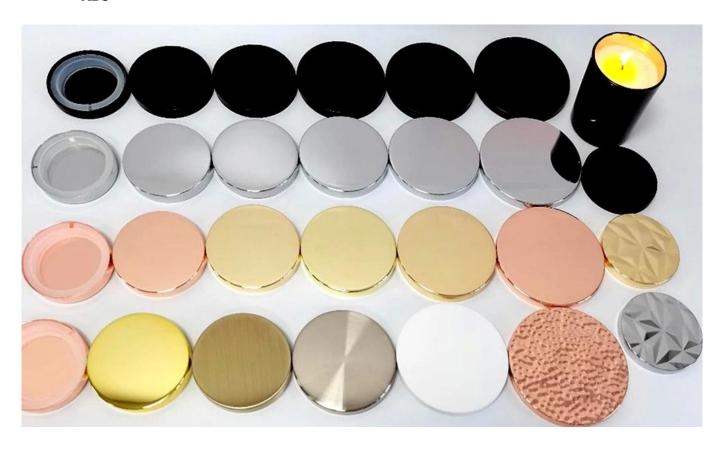

# 8oz curved bottom translucent amber glass candle vessel

### **Specification**

| Place of Origin | China, Shanxi                   |
|-----------------|---------------------------------|
| Brand Name      | Ruixin Glass                    |
| Product name    | Rounded bottom glass candle jar |
| Material        | Soda lime glass                 |
| Color           | Translucent amber(Customizable) |
| MOQ             | 500pcs                          |
| Sample          | 7 Working Days                  |



RXCD-8090U-GB Size: T8\*B7.6\*H9cm Capacity: 315ml./8oz. Weight: 250g



RXCD-8090-FC Size: T8.1\*B7.6\*H9.1cm Capacity: 315ml./8oz. Weight: 250g

#### **OEM & ODM**



## Accessory

#### Candle jar lids

- Bamboo
- Tin
- Zinc alloy
- ABS



# Packing & Delivery





















— since 2005 —

#### Other Information

- Original design statement: The styles and labels of the aromatherapy bottles and candle jars shown in the pictures were originally designed by the members of Ruixin Glass' Business Department in March. They were then produced as samples in the factory and photographed in our office studio. Currently, all samples are stored in Ruixin Glass' sample room. We kindly request that other companies refrain from unauthorized use of these images.
- **About factory**: With extensive experience and a dedicated team, Ruixin Glass specializes in customizing glass packaging for both emerging and established aromatherapy brands. We have strong connections with factories and all members of our Business Department have han