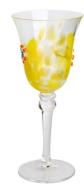

## **Other Information**

Inlay decoration is a meticulous glass crafting technique where decorative elements, such as patterns, flowers, or fruit motifs, are embedded directly into the glass surface. Unlike painted or glued-on designs, this method integrates the embellishments into the glass during the manufacturing process, ensuring durability and an elegant, seamless appearance.