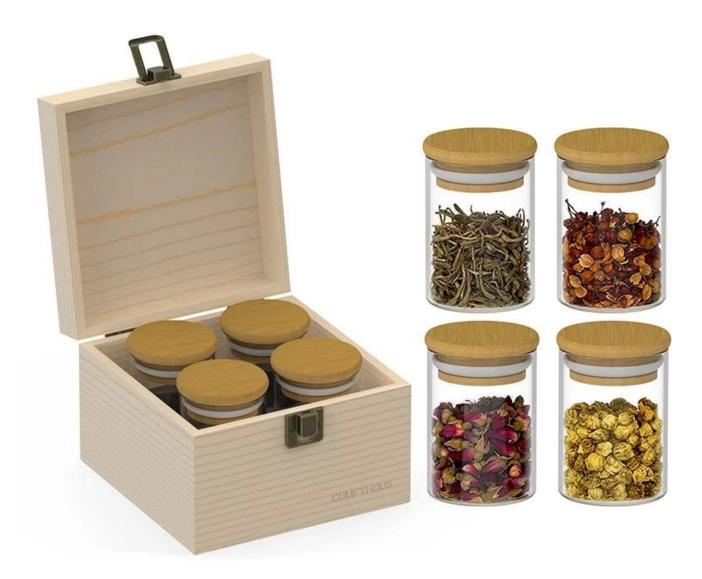

## **Other Information**

Inlay decoration is a meticulous glass crafting technique where decorative elements, such as patterns, flowers, or fruit motifs, are embedded directly into the glass surface. Unlike painted or glued-on designs, this method integrates the embellishments into the glass during the manufacturing process, ensuring durability and an elegant, seamless appearance.

- **Durability:** The embedded decorations are resistant to peeling, fading, or detachment, maintaining the product's aesthetic for long-term use.
- Health and Safety: No adhesives or external coatings are used, making these products non-toxic and safe for everyday use.
- **Enhanced Aesthetics:** The three-dimensional effect of inlaid designs creates a unique and luxurious look that elevates the overall appeal of the glassware.
- **Customization:** A wide variety of patterns and motifs can be inlaid, making it easy to create bespoke designs tailored to individual preferences.
- **Eco-Friendly:** Without relying on external materials like glue, the process aligns with sustainable production practices.

Products crafted with inlay decoration, such as drinking glasses, tumblers, and vases, combine practical functionality with artistic beauty, making them a popular choice for both everyday use and gift purposes.