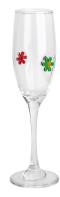

Champagne glass Size: T4.3\*B6.5\*H22.5cm Capacity: 180ml/6.1oz Weight: 175.4g

Wine glass-A Size: T5.9\*B7.5\*H23.5cm Capacity: 350ml/11.8oz Weight: 164.4g

Wine glass-B Size: T7\*B8.3\*H22.4cm Capacity: 565ml/19oz Weight: 218.3g

#### **Other Information**

Inlay decoration is a meticulous glass crafting technique where decorative elements, such as patterns, flowers, or fruit motifs, are embedded directly into the glass surface. Unlike painted or glued-on designs, this method integrates the embellishments into the glass during the manufacturing process, ensuring durability and an elegant, seamless appearance.