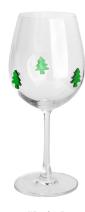

Champagne glass Size: T4.3\*B6.5\*H22.5cm Capacity: 180ml/6.1oz Weight: 175.4g

Wine glass-A Size: T5.9\*B7.5\*H23.5cm Capacity: 350ml/11.8oz Weight: 164.4g

Wine glass-B Size: T7\*B8.3\*H22.4cm Capacity: 565ml/19oz Weight: 218.3g

#### **Other Information**

Inlay decoration is a meticulous glass crafting technique where decorative elements, such as patterns, flowers, or fruit motifs, are embedded directly into the glass surface. Unlike painted or glued-on designs, this method integrates the embellishments into the glass during the manufacturing process, ensuring durability and an elegant, seamless appearance.