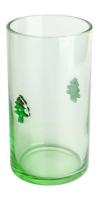

#### **Other Information**

Inlay decoration is a meticulous glass crafting technique where decorative elements, such as patterns, flowers, or fruit motifs, are embedded directly into the glass surface. Unlike painted or glued-on designs, this method integrates the embellishments into the glass during the manufacturing process, ensuring durability and an elegant, seamless appearance.

- **Durability:** The embedded decorations are resistant to peeling, fading, or detachment, maintaining the product's aesthetic for long-term use.
- **Health and Safety:** No adhesives or external coatings are used, making these products non-toxic and safe for everyday use.
- **Enhanced Aesthetics:** The three-dimensional effect of inlaid designs creates a unique and luxurious look that elevates the overall appeal of the glassware.
- **Customization:** A wide variety of patterns and motifs can be inlaid, making it easy to create bespoke designs tailored to individual preferences.
- **Eco-Friendly:** Without relying on external materials like glue, the process aligns with sustainable production practices.

Products crafted with inlay decoration, such as drinking glasses, tumblers, and vases, combine practical functionality with artistic beauty, making them a popular choice for both everyday use and gift purposes.