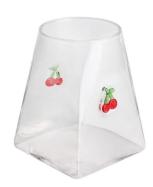

#### **Other Information**

Inlay decoration is a meticulous glass crafting technique where decorative elements, such as patterns, flowers, or fruit motifs, are embedded directly into the glass surface. Unlike painted or glued-on designs, this method integrates the embellishments into the glass during the manufacturing process, ensuring durability and an elegant, seamless appearance.

- **Durability:** The embedded decorations are resistant to peeling, fading, or detachment, maintaining the product's aesthetic for long-term use.
- **Health and Safety:** No adhesives or external coatings are used, making these products non-toxic and safe for everyday use.
- **Enhanced Aesthetics:** The three-dimensional effect of inlaid designs creates a unique and luxurious look that elevates the overall appeal of the glassware.
- **Customization:** A wide variety of patterns and motifs can be inlaid, making it easy to create bespoke designs tailored to individual preferences.
- **Eco-Friendly:** Without relying on external materials like glue, the process aligns with sustainable production practices.

Products crafted with inlay decoration, such as drinking glasses, tumblers, and vases, combine practical functionality with artistic beauty, making them a popular choice for both everyday use and gift purposes.