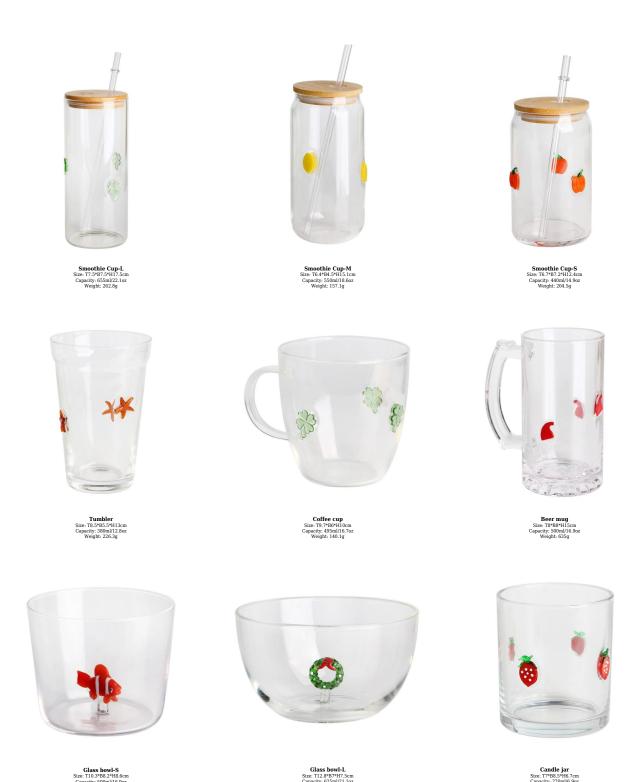

Glass jar-A Size: T6.5\*B6.5\*H10cm Capacity: 325ml/11oz

Glass jar-B Size: T6.5\*B6.5\*H6.5cm Capacity: 185ml/6oz Weight: 120g

Glass jar-C Size: T8.5\*B6.5\*H8.2cm Capacity: 295ml/10oz Weight: 102.5g

Spice jar-S Size: T6.9\*B7.8\*H8.6cm Capacity: 290ml/9.8oz

Spice jar-L Size: T7\*B8.8\*H11.4cm Capacity: 510ml/17oz

Water pitcher Size: T6.4\*B7\*H22.4cm Capacity: 1120ml/38oz

Highball Size: T7.7\*B7.7\*H14.5cm Capacity: 515ml/14.5oz Weight: 324.5g

Goblet Size: T8.5\*B7.4\*H20.1cm Capacity: 210ml/7.1oz Weight: 193.5g

Champagne glass Size: T4.3\*B6.5\*H22.5cm Capacity: 180ml/6.1oz Weight: 175.4g

Wine glass-A Size: T5.9\*B7.5\*H23.5cm Capacity: 350ml/11.8oz Weight: 164.4g

Wine glass-B Size: T7\*B8.3\*H22.4cm Capacity: 565ml/19oz Weight: 218.3g

Wine glass-C Size: T6.1\*B7.4\*H20.1cm Capacity: 350ml/11.8oz Weight: 177.1g

Wine glass-D Size: T6.9\*B8\*H21.9cm Capacity: 475ml/16oz Weight: 175.2g

Stemless wine glass Size: T7\*H12cm Capacity: 570ml/19.3oz Weight: 158.6g

Whisky glass Size: T7.9\*B7.8\*H9cm Capacity: 230ml/7.8oz Weight: 516.4g