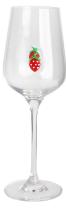

Champagne glass Size: T4.3\*B6.5\*H22.5cm Capacity: 180ml/6.1oz Weight: 175.4g

Wine glass-A Size: T5.9\*B7.5\*H23.5cm Capacity: 350ml/11.8oz Weight: 164.4g

Wine glass-B Size: T7\*B8.3\*H22.4cm Capacity: 565ml/19oz Weight: 218.3g

#### **Other Information**

Inlay decoration is a meticulous glass crafting technique where decorative elements, such as patterns, flowers, or fruit motifs, are embedded directly into the glass surface. Unlike painted or glued-on designs, this method integrates the embellishments into the glass during the manufacturing process, ensuring durability and an elegant, seamless appearance.