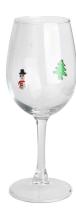

Champagne glass Size: T4.3\*B6.5\*H22.5cm Capacity: 180ml/6.1oz Weight: 175.4g

Wine glass-A Size: T5.9\*B7.5\*H23.5cm Capacity: 350ml/11.8oz Weight: 164.4g

Wine glass-B Size: T7\*B8.3\*H22.4cm Capacity: 565ml/19oz Weight: 218.3g

#### **Other Information**

Inlay decoration is a meticulous glass crafting technique where decorative elements, such as patterns, flowers, or fruit motifs, are embedded directly into the glass surface. Unlike painted or glued-on designs, this method integrates the embellishments into the glass during the manufacturing process, ensuring durability and an elegant, seamless appearance.