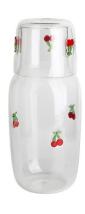

#### **Other Information**

Inlay decoration is a meticulous glass crafting technique where decorative elements, such as patterns, flowers, or fruit motifs, are embedded directly into the glass surface. Unlike painted or glued-on designs, this method integrates the embellishments into the glass during the manufacturing process, ensuring durability and an elegant, seamless appearance.

- **Durability:** The embedded decorations are resistant to peeling, fading, or detachment, maintaining the product's aesthetic for long-term use.
- **Health and Safety:** No adhesives or external coatings are used, making these products non-toxic and safe for everyday use.
- **Enhanced Aesthetics:** The three-dimensional effect of inlaid designs creates a unique and luxurious look that elevates the overall appeal of the glassware.
- **Customization:** A wide variety of patterns and motifs can be inlaid, making it easy to create bespoke designs tailored to individual preferences.
- **Eco-Friendly:** Without relying on external materials like glue, the process aligns with sustainable production practices.

Products crafted with inlay decoration, such as drinking glasses, tumblers, and vases, combine practical functionality with artistic beauty, making them a popular choice for both everyday use and gift purposes.