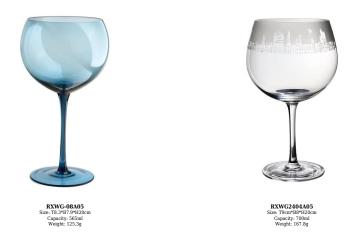

RXWG-08A01 Size: T7.8\*B8.2\*H21cm Capacity: 590ml Weight: 190g

RXCHG2405C01 Size: T9\*B7.8\*H20cm Capacity: 555ml Weight: 212.9g

RXWG-08A02 Size: Size: T8.8\*B7.8\*H18cm Capacity: 490ml Weight: 216.6g

RXWG-08A04-A Size: T7.4\*B7.8\*H20cr Capacity: 455ml Weight: 128g

RXWG-08A03 Size: T9\*B8.5\*H23cm Capacity: 885ml Weight: 243.2g

RXWG-08A04-B Size: T7.7\*B7.1\*H24c Capacity: 505ml Weight: 151.5g