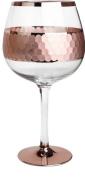

# 885ml gold rim hammered oversized gin tonic wine glasses

### **Specification**

| Place of Origin | China, Shanxi                                         |
|-----------------|-------------------------------------------------------|
| Brand Name      | Ruixin Glass                                          |
| Product name    | 885ml large size gold faceted burgundy red wine glass |
| Material        | Lead free crystal                                     |
| Color           | Clear(Customizable)                                   |
| MOQ             | 1000pcs                                               |
| Sample          | 7 Working Days                                        |

RXWG-08A03 Size: T9\*B8.5\*H23cm Capacity: 885ml Weight: 243.2g

RXWG-08A04-B Size: T7.7\*B7.1\*H24c Capacity: 505ml Weight: 151.5g