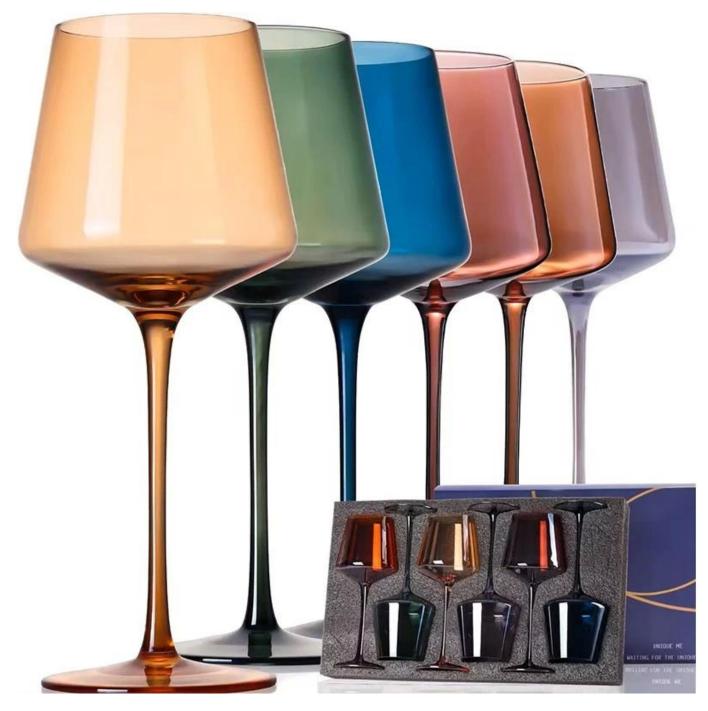

glass |
| Material        | Lead free crystal                                     |
| Color           | Clear(Customizable)                                   |
| MOQ             | 1000pcs                                               |
| Sample          | 7 Working Days                                        |



RXWG-08A01 Size: T7.8\*B8.2\*H21cm Capacity: 590ml Weight: 190g



RXCHG2405C01 Size: T9\*B7.8\*H20cm Capacity: 555ml Weight: 212.9g



RXWG-08A02 Size: Size: T8.8\*B7.8\*H18cm Capacity: 490ml Weight: 216.6g



RXWG-08A04-A Size: T7.4\*B7.8\*H20cr Capacity: 455ml Weight: 128g



RXWG-08A03 Size: T9\*B8.5\*H23cm Capacity: 885ml Weight: 243.2g



RXWG-08A04-B Size: T7.7\*B7.1\*H24c Capacity: 505ml Weight: 151.5g



## **Production Processing**

## **Packing & Delivery**















RUIXIN GLASSWARE®

#### **Other Information**

- By default, the color of this wine glass is the finish coating, not the color of the glass itself. If your requirement is the latter option, please contact us for customization.
- The safety of this product is reliable. It can pass food safety inspections in most major area such as SGS,FDA,BV and LFGB. If necessary, you can also ask us to use the latest sample to pass the test you requested.
- This product is dishwasher safe.
- The default packaging of this product is: Inner packaging: hard gift box with customized EPE lining. 6 pcs/box. Outer packing: safe packing.