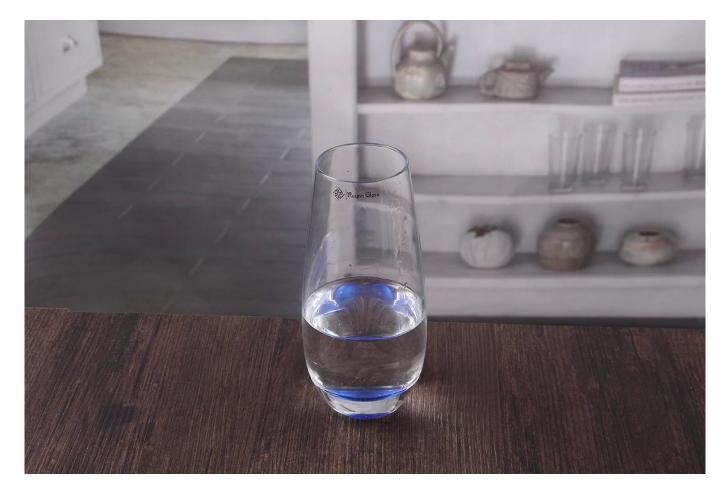

# **Drinking Water Glass**

Drinking Water Glass products show:

## **Drinking Water Glass**

#### What are the specifications of drinking water glass?

| Name:                | Drinking Water Glass                                                                                                                                                                                                                                 |
|----------------------|------------------------------------------------------------------------------------------------------------------------------------------------------------------------------------------------------------------------------------------------------|
| Samples time:        | <ol> <li>5~10 days if at exit shaped and size of glass.</li> <li>15~20 days if need new shape or size of glass.</li> </ol>                                                                                                                           |
| Packing:             | <ol> <li>Normal packing,</li> <li>24 or 36pcs into export carton,</li> <li>Carton with cardboard divider;</li> <li>Paper tray pallet packing;</li> <li>Customized box.</li> </ol>                                                                    |
| Product<br>capacity: | 500,000~1,000,000 pcs per Month                                                                                                                                                                                                                      |
| Samples No.:         | RXBL024                                                                                                                                                                                                                                              |
| Payment<br>terms:    | Usually pay by T/T,Western Union,L/C or others according to your requirement.                                                                                                                                                                        |
| Transportation       | By sea, by air, by express and your shipping agent is acceptable.                                                                                                                                                                                    |
| Product<br>features: | <ol> <li>Food safe grade glass body. It doesn't contain BPA, lead, cadmium or any<br/>other harmful things to human body;</li> <li>The material is recyclable because it is totally mineral substance;</li> <li>It is environmental safe.</li> </ol> |
| For your<br>choose:  | <ol> <li>Any color painted, frost, electro plate ,pattern laser carver for the finish;</li> <li>Special package like shrink wrap, color gift box, white gift box etc:</li> <li>Different size and shapes meet your needs.</li> </ol>                 |