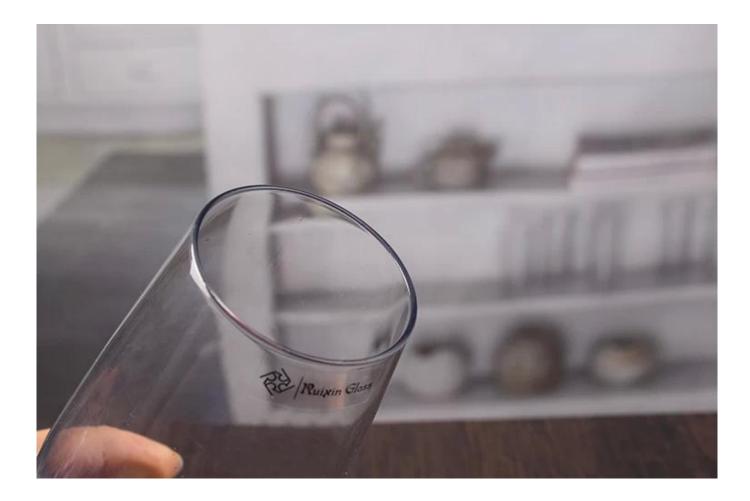

## Q: Can you print our logo on surface of the drinking water glass?

A: Yes, for sure. We can make the custom logo on surface of the glass, such as: screen printing, hot stamping, decal logo, frosting, sandblasting, etc.