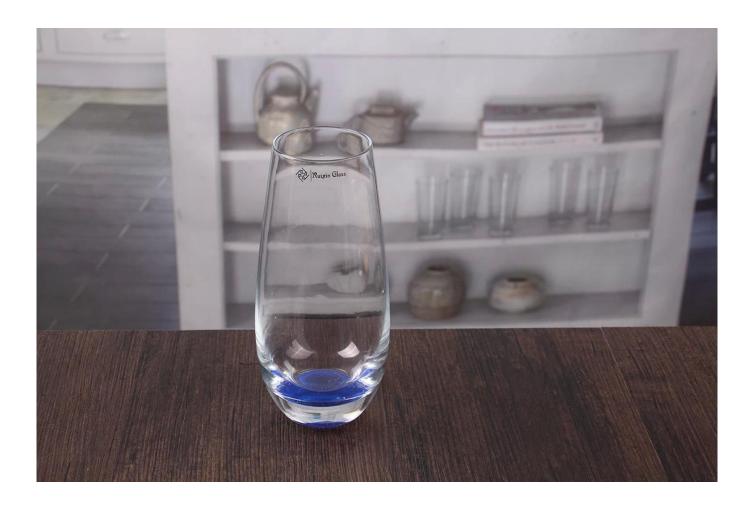

# **Drinking Water Glass**

Drinking Water Glass products show:

## **Drinking Water Glass**

#### What are the specifications of drinking water glass?

| Name:                | Drinking Water Glass                                                                                                                                                                                                                                 |
|----------------------|------------------------------------------------------------------------------------------------------------------------------------------------------------------------------------------------------------------------------------------------------|
| Samples time:        | <ol> <li>5~10 days if at exit shaped and size of glass.</li> <li>15~20 days if need new shape or size of glass.</li> </ol>                                                                                                                           |
| Packing:             | <ol> <li>Normal packing,</li> <li>24 or 36pcs into export carton,</li> <li>Carton with cardboard divider;</li> <li>Paper tray pallet packing;</li> <li>Customized box.</li> </ol>                                                                    |
| Product<br>capacity: | 500,000~1,000,000 pcs per Month                                                                                                                                                                                                                      |
| Samples No.:         | RXBL024                                                                                                                                                                                                                                              |
| Payment<br>terms:    | Usually pay by T/T,Western Union,L/C or others according to your requirement.                                                                                                                                                                        |
| Transportation       | By sea, by air, by express and your shipping agent is acceptable.                                                                                                                                                                                    |
| Product<br>features: | <ol> <li>Food safe grade glass body. It doesn't contain BPA, lead, cadmium or any<br/>other harmful things to human body;</li> <li>The material is recyclable because it is totally mineral substance;</li> <li>It is environmental safe.</li> </ol> |
| For your<br>choose:  | <ol> <li>Any color painted, frost, electro plate ,pattern laser carver for the finish;</li> <li>Special package like shrink wrap, color gift box, white gift box etc:</li> <li>Different size and shapes meet your needs.</li> </ol>                 |