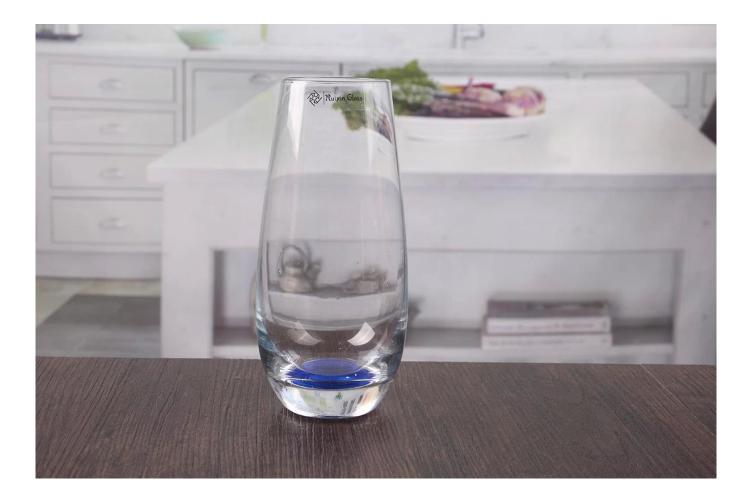

# **Drinking Water Glass**

Drinking Water Glass products show:

## **Drinking Water Glass**

#### What are the specifications of drinking water glass?

| Name:                | Drinking Water Glass                                                                                                                                                                                                                                 |
|----------------------|------------------------------------------------------------------------------------------------------------------------------------------------------------------------------------------------------------------------------------------------------|
| Samples time:        | <ol> <li>5~10 days if at exit shaped and size of glass.</li> <li>15~20 days if need new shape or size of glass.</li> </ol>                                                                                                                           |
| Packing:             | <ol> <li>Normal packing,</li> <li>24 or 36pcs into export carton,</li> <li>Carton with cardboard divider;</li> <li>Paper tray pallet packing;</li> <li>Customized box.</li> </ol>                                                                    |
| Product<br>capacity: | 500,000~1,000,000 pcs per Month                                                                                                                                                                                                                      |
| Samples No.:         | RXBL024                                                                                                                                                                                                                                              |
| Payment<br>terms:    | Usually pay by T/T,Western Union,L/C or others according to your requirement.                                                                                                                                                                        |
| Transportation       | By sea, by air, by express and your shipping agent is acceptable.                                                                                                                                                                                    |
| Product<br>features: | <ol> <li>Food safe grade glass body. It doesn't contain BPA, lead, cadmium or any<br/>other harmful things to human body;</li> <li>The material is recyclable because it is totally mineral substance;</li> <li>It is environmental safe.</li> </ol> |
| For your<br>choose:  | <ol> <li>Any color painted, frost, electro plate ,pattern laser carver for the finish;</li> <li>Special package like shrink wrap, color gift box, white gift box etc:</li> <li>Different size and shapes meet your needs.</li> </ol>                 |