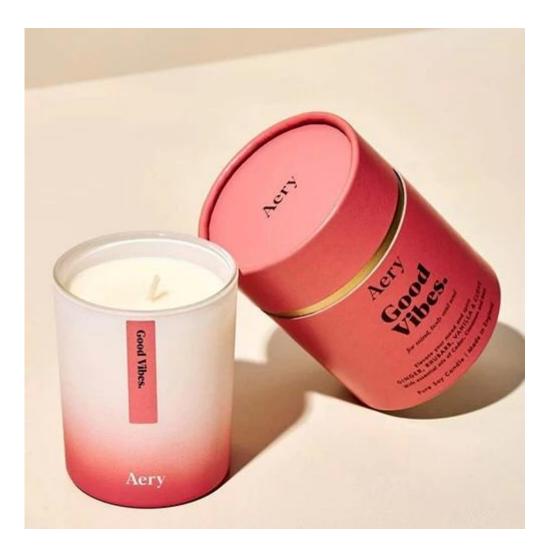

ttom green scented candle** jar with bamboo lid

## **Specification**

| Place of Origin | China, Shanxi                   |
|-----------------|---------------------------------|
| Brand Name      | Ruixin Glass                    |
| Product name    | Rounded bottom glass candle jar |
| Material        | Soda lime glass                 |
| Color           | White (Customizable)            |
| MOQ             | 500pcs                          |
| Sample          | 7 Working Days                  |



RXCD-8090U-GB Size: T8\*B7.6\*H9cm Capacity: 315ml./8oz. Weight: 250g



RXCD-8090-FC Size: T8.1\*B7.6\*H9.1cm Capacity: 315ml./8oz. Weight: 250g

### OEM & ODM







2.modeling



3.sample

### Accessory

#### Candle jar lids

- Bamboo
- Tin
- Zinc alloy
- ABS



# Packing & Delivery





















## **Other Information**

- **Original design statement**: The styles and labels of the aromatherapy bottles and candle jars shown in the pictures were originally designed by the members of Ruixin Glass' Business Department in March. They were then produced as samples in the factory and photographed in our office studio. Currently, all samples are stored in Ruixin Glass' sample room. We kindly request that other companies refrain from unauthorized use of these images.
- **About factory**: With extensive experience and a dedicated team, Ruixin Glass specializes in customizing glass packaging for both emerging and established aromatherapy brands. We have strong connections with factories and all members of our Business Department have hands-on experience in the production proce