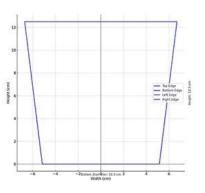

RXCD-8090U-GB Size: T8\*B7.6\*H9cm Capacity: 315ml./8oz. Weight: 250g

RXCD-8090-FC Size: T8.1\*B7.6\*H9.1cm Capacity: 315ml./8oz. Weight: 250g