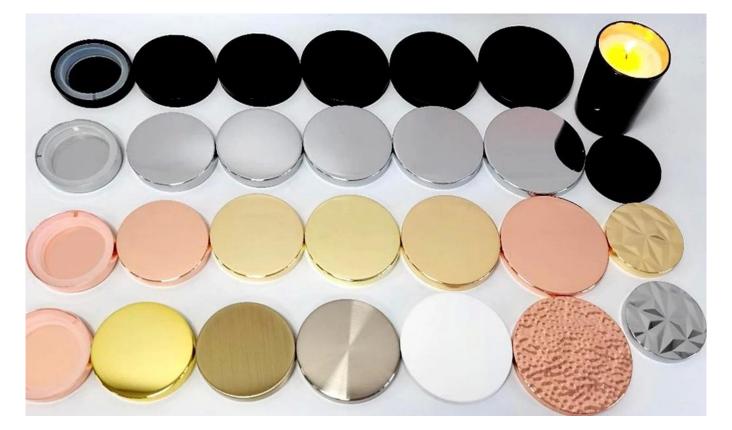

# **8oz round bottom green scented candle** jar with bamboo lid

## **Specification**

| Place of Origin | China, Shanxi                   |
|-----------------|---------------------------------|
| Brand Name      | Ruixin Glass                    |
| Product name    | Rounded bottom glass candle jar |
| Material        | Soda lime glass                 |
| Color           | White (Customizable)            |
| MOQ             | 500pcs                          |
| Sample          | 7 Working Days                  |



RXCD-8090U-GB Size: T8\*B7.6\*H9cm Capacity: 315ml./8oz. Weight: 250g



RXCD-8090-FC Size: T8.1\*B7.6\*H9.1cm Capacity: 315ml./8oz. Weight: 250g

### OEM & ODM







2.modeling



3.sample

### Accessory

#### Candle jar lids

- Bamboo
- Tin
- Zinc alloy
- ABS



# Packing & Delivery





















## **Other Information**

- **Original design statement**: The styles and labels of the aromatherapy bottles and candle jars shown in the pictures were originally designed by the members of Ruixin Glass' Business Department in March. They were then produced as samples in the factory and photographed in our office studio. Currently, all samples are stored in Ruixin Glass' sample room. We kindly request that other companies refrain from unauthorized use of these images.
- **About factory**: With extensive experience and a dedicated team, Ruixin Glass specializes in customizing glass packaging for both emerging and established aromatherapy brands. We have strong connections with factories and all members of our Business Department have hands-on expe