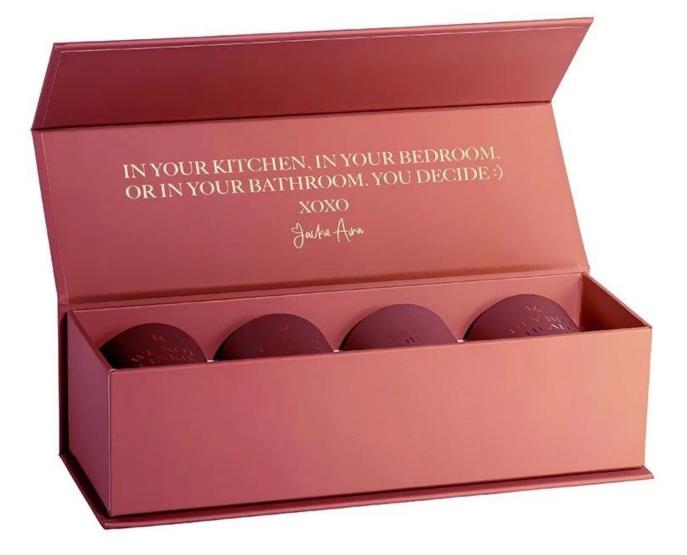

om green scented candle** jar with bamboo lid

## **Specification**

| Place of Origin | China, Shanxi                   |
|-----------------|---------------------------------|
| Brand Name      | Ruixin Glass                    |
| Product name    | Rounded bottom glass candle jar |
| Material        | Soda lime glass                 |
| Color           | White (Customizable)            |
| MOQ             | 500pcs                          |
| Sample          | 7 Working Days                  |



RXCD-8090U-GB Size: T8\*B7.6\*H9cm Capacity: 315ml./8oz. Weight: 250g



RXCD-8090-FC Size: T8.1\*B7.6\*H9.1cm Capacity: 315ml./8oz. Weight: 250g

### OEM & ODM







2.modeling



3.sample

### Accessory

#### Candle jar lids

- Bamboo
- Tin
- Zinc alloy
- ABS



# Packing & Delivery





















## **Other Information**

- **Original design statement**: The styles and labels of the aromatherapy bottles and candle jars shown in the pictures were originally designed by the members of Ruixin Glass' Business Department in March. They were then produced as samples in the factory and photographed in our office studio. Currently, all samples are stored in Ruixin Glass' sample room. We kindly request that other companies refrain from unauthorized use of these images.
- **About factory**: With extensive experience and a dedicated team, Ruixin Glass specializes in customizing glass packaging for both emerging and established aromatherapy brands. We have strong connections with factories and all members of our Business Department have hands-on experience in the production process