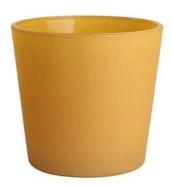

# **8oz round bottom green scented candle** jar with bamboo lid

## **Specification**

| Place of Origin | China, Shanxi                   |
|-----------------|---------------------------------|
| Brand Name      | Ruixin Glass                    |
| Product name    | Rounded bottom glass candle jar |
| Material        | Soda lime glass                 |
| Color           | White (Customizable)            |
| MOQ             | 500pcs                          |
| Sample          | 7 Working Days                  |