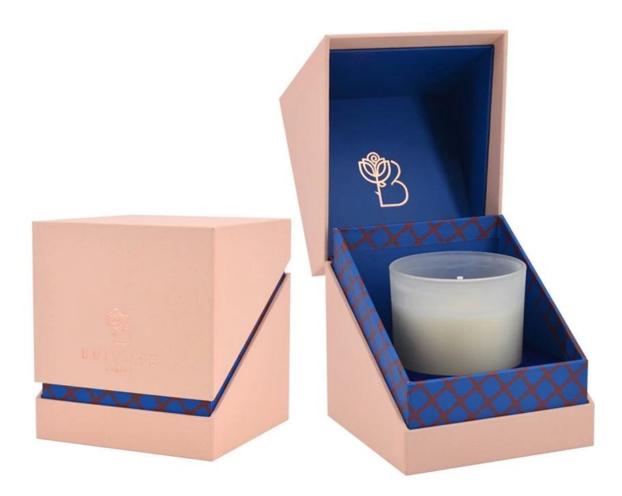

scented candle** jar with bamboo lid

## **Specification**

| Place of Origin | China, Shanxi                   |
|-----------------|---------------------------------|
| Brand Name      | Ruixin Glass                    |
| Product name    | Rounded bottom glass candle jar |
| Material        | Soda lime glass                 |
| Color           | White (Customizable)            |
| MOQ             | 500pcs                          |
| Sample          | 7 Working Days                  |



RXCD-8090U-GB Size: T8\*B7.6\*H9cm Capacity: 315ml./8oz. Weight: 250g



RXCD-8090-FC Size: T8.1\*B7.6\*H9.1cm Capacity: 315ml./8oz. Weight: 250g

### OEM & ODM







2.modeling



3.sample

### Accessory

#### Candle jar lids

- Bamboo
- Tin
- Zinc alloy
- ABS



# Packing & Delivery





















## **Other Information**

- **Original design statement**: The styles and labels of the aromatherapy bottles and candle jars shown in the pictures were originally designed by the members of Ruixin Glass' Business Department in March. They were then produced as samples in the factory and photographed in our office studio. Currently, all samples are stored in Ruixin Glass' sample room. We kindly request that other companies refrain from unauthorized use of these images.
- **About factory**: With extensive experience and a dedicated team, Ruixin Glass specializes in customizing glass packaging for both emerging and established aromatherapy brands. We have strong connections with factories and all members of our Business Department have hands-on experience in the production process. We wel