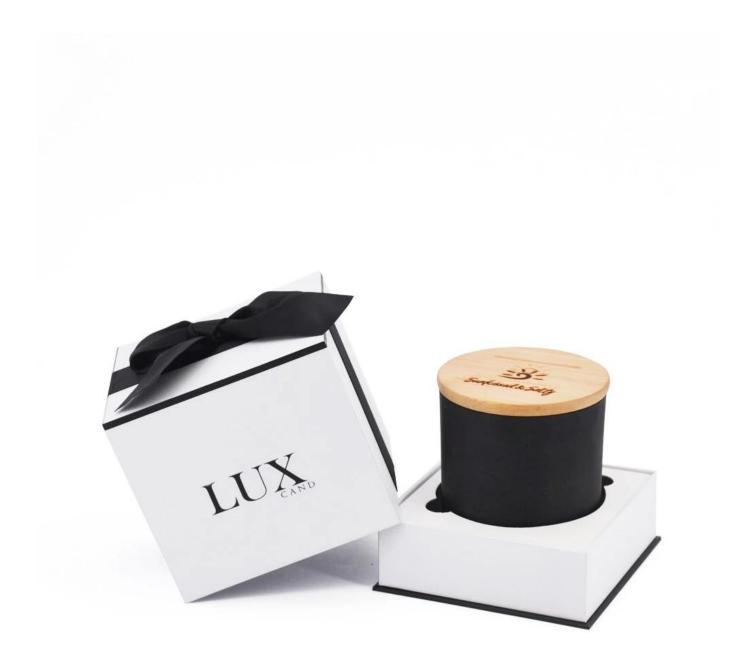

bottom green scented candle** jar with bamboo lid

## **Specification**

| Place of Origin | China, Shanxi                   |
|-----------------|---------------------------------|
| Brand Name      | Ruixin Glass                    |
| Product name    | Rounded bottom glass candle jar |
| Material        | Soda lime glass                 |
| Color           | White (Customizable)            |
| MOQ             | 500pcs                          |
| Sample          | 7 Working Days                  |



RXCD-8090U-GB Size: T8\*B7.6\*H9cm Capacity: 315ml./8oz. Weight: 250g



RXCD-8090-FC Size: T8.1\*B7.6\*H9.1cm Capacity: 315ml./8oz. Weight: 250g

### OEM & ODM







2.modeling



3.sample

### Accessory

#### Candle jar lids

- Bamboo
- Tin
- Zinc alloy
- ABS



# Packing & Delivery





















## **Other Information**

- **Original design statement**: The styles and labels of the aromatherapy bottles and candle jars shown in the pictures were originally designed by the members of Ruixin Glass' Business Department in March. They were then produced as samples in the factory and photographed in our office studio. Currently, all samples are stored in Ruixin Glass' sample room. We kindly request that other companies refrain from unauthorized use of these images.
- **About factory**: With extensive experience and a dedicated team, Ruixin Glass specializes in customizing glass packaging for both emerging and established aromatherapy brands. We have strong connections with factories and all members of our Business Department have hands-on experience in the production pro