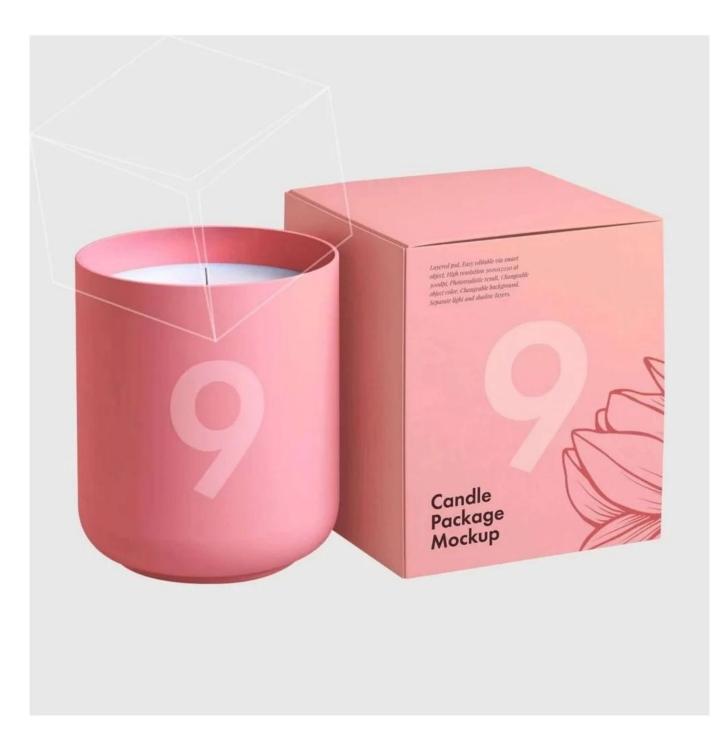

reen scented candle** jar with bamboo lid

## **Specification**

| Place of Origin | China, Shanxi                   |
|-----------------|---------------------------------|
| Brand Name      | Ruixin Glass                    |
| Product name    | Rounded bottom glass candle jar |
| Material        | Soda lime glass                 |
| Color           | White (Customizable)            |
| MOQ             | 500pcs                          |
| Sample          | 7 Working Days                  |



RXCD-8090U-GB Size: T8\*B7.6\*H9cm Capacity: 315ml./8oz. Weight: 250g



RXCD-8090-FC Size: T8.1\*B7.6\*H9.1cm Capacity: 315ml./8oz. Weight: 250g

### OEM & ODM







2.modeling



3.sample

### Accessory

#### Candle jar lids

- Bamboo
- Tin
- Zinc alloy
- ABS



# Packing & Delivery





















## **Other Information**

- **Original design statement**: The styles and labels of the aromatherapy bottles and candle jars shown in the pictures were originally designed by the members of Ruixin Glass' Business Department in March. They were then produced as samples in the factory and photographed in our office studio. Currently, all samples are stored in Ruixin Glass' sample room. We kindly request that other companies refrain from unauthorized use of these images.
- **About factory**: With extensive experience and a dedicated team, Ruixin Glass specializes in customizing glass packaging for both emerging and established aromatherapy brands. We have strong connections with factories and all members of our Business Department have hands-on experience in the production process. We