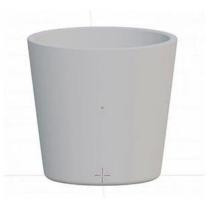

RXCD-8090U-GB Size: T8\*B7.6\*H9cm Capacity: 315ml./8oz. Weight: 250g

RXCD-8090-FC Size: T8.1\*B7.6\*H9.1cm Capacity: 315ml./8oz. Weight: 250g