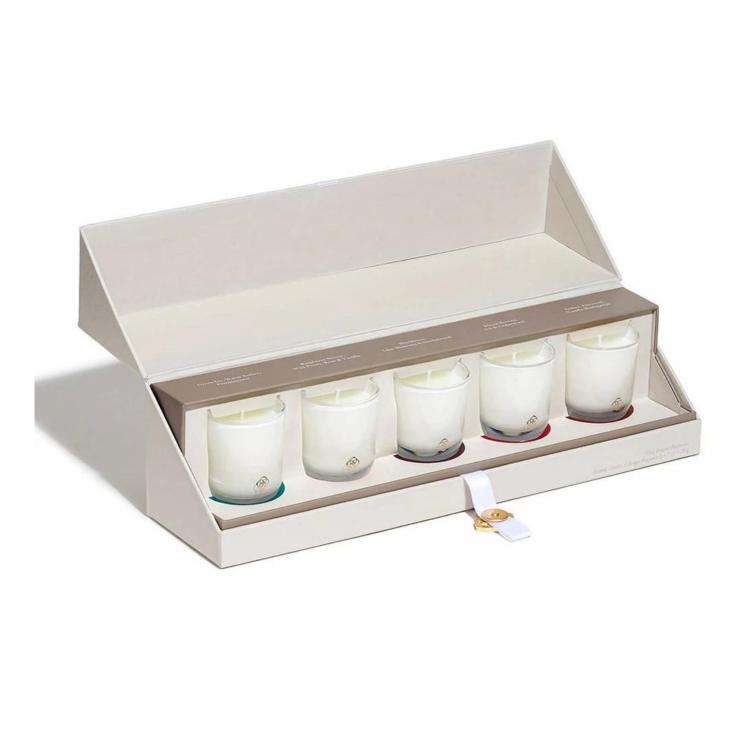

green scented candle** jar with bamboo lid

## **Specification**

| Place of Origin | China, Shanxi                   |
|-----------------|---------------------------------|
| Brand Name      | Ruixin Glass                    |
| Product name    | Rounded bottom glass candle jar |
| Material        | Soda lime glass                 |
| Color           | White (Customizable)            |
| MOQ             | 500pcs                          |
| Sample          | 7 Working Days                  |



RXCD-8090U-GB Size: T8\*B7.6\*H9cm Capacity: 315ml./8oz. Weight: 250g



RXCD-8090-FC Size: T8.1\*B7.6\*H9.1cm Capacity: 315ml./8oz. Weight: 250g

### OEM & ODM







2.modeling



3.sample

### Accessory

#### Candle jar lids

- Bamboo
- Tin
- Zinc alloy
- ABS



# Packing & Delivery





















## **Other Information**

- **Original design statement**: The styles and labels of the aromatherapy bottles and candle jars shown in the pictures were originally designed by the members of Ruixin Glass' Business Department in March. They were then produced as samples in the factory and photographed in our office studio. Currently, all samples are stored in Ruixin Glass' sample room. We kindly request that other companies refrain from unauthorized use of these images.
- **About factory**: With extensive experience and a dedicated team, Ruixin Glass specializes in customizing glass packaging for both emerging and established aromatherapy brands. We have strong connections with factories and all members of our Business Department have hands-on experience in the production process.