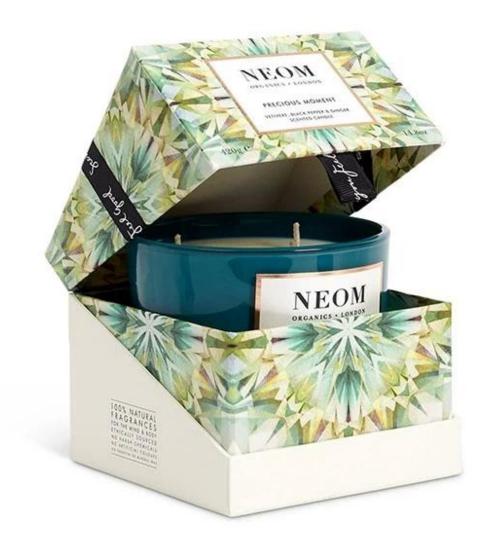

d bottom green scented candle** jar with bamboo lid

## **Specification**

| Place of Origin | China, Shanxi                   |
|-----------------|---------------------------------|
| Brand Name      | Ruixin Glass                    |
| Product name    | Rounded bottom glass candle jar |
| Material        | Soda lime glass                 |
| Color           | White (Customizable)            |
| MOQ             | 500pcs                          |
| Sample          | 7 Working Days                  |



RXCD-8090U-GB Size: T8\*B7.6\*H9cm Capacity: 315ml./8oz. Weight: 250g



RXCD-8090-FC Size: T8.1\*B7.6\*H9.1cm Capacity: 315ml./8oz. Weight: 250g

### OEM & ODM







2.modeling



3.sample

### Accessory

#### Candle jar lids

- Bamboo
- Tin
- Zinc alloy
- ABS



# Packing & Delivery





















## **Other Information**

- **Original design statement**: The styles and labels of the aromatherapy bottles and candle jars shown in the pictures were originally designed by the members of Ruixin Glass' Business Department in March. They were then produced as samples in the factory and photographed in our office studio. Currently, all samples are stored in Ruixin Glass' sample room. We kindly request that other companies refrain from unauthorized use of these images.
- **About factory**: With extensive experience and a dedicated team, Ruixin Glass specializes in customizing glass packaging for both emerging and established aromatherapy brands. We have strong connections with factories and all members of our Business Department have hands-on experience in the production p