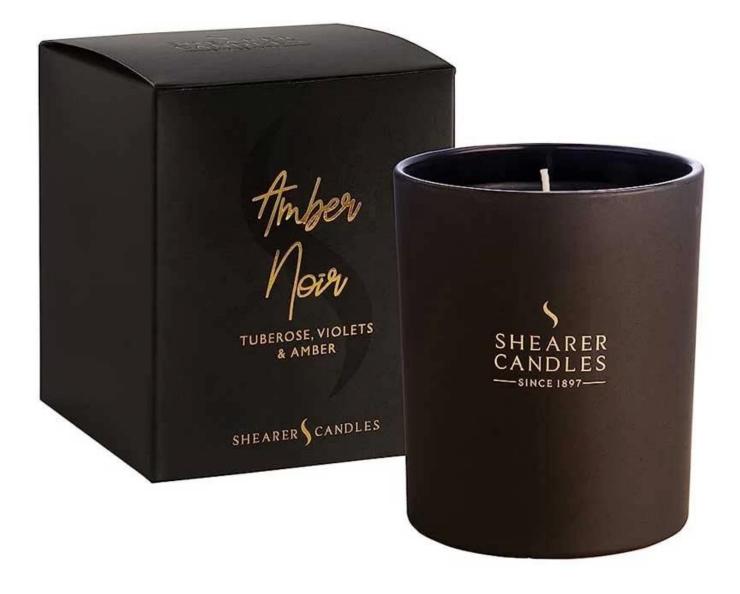

en scented candle** jar with bamboo lid

## **Specification**

| Place of Origin | China, Shanxi                   |
|-----------------|---------------------------------|
| Brand Name      | Ruixin Glass                    |
| Product name    | Rounded bottom glass candle jar |
| Material        | Soda lime glass                 |
| Color           | White (Customizable)            |
| MOQ             | 500pcs                          |
| Sample          | 7 Working Days                  |



RXCD-8090U-GB Size: T8\*B7.6\*H9cm Capacity: 315ml./8oz. Weight: 250g



RXCD-8090-FC Size: T8.1\*B7.6\*H9.1cm Capacity: 315ml./8oz. Weight: 250g

### OEM & ODM







2.modeling



3.sample

### Accessory

#### Candle jar lids

- Bamboo
- Tin
- Zinc alloy
- ABS



# Packing & Delivery





















## **Other Information**

- **Original design statement**: The styles and labels of the aromatherapy bottles and candle jars shown in the pictures were originally designed by the members of Ruixin Glass' Business Department in March. They were then produced as samples in the factory and photographed in our office studio. Currently, all samples are stored in Ruixin Glass' sample room. We kindly request that other companies refrain from unauthorized use of these images.
- **About factory**: With extensive experience and a dedicated team, Ruixin Glass specializes in customizing glass packaging for both emerging and established aromatherapy brands. We have strong connections with factories and all members of our Business Department have hands-on experience in the production process. We w