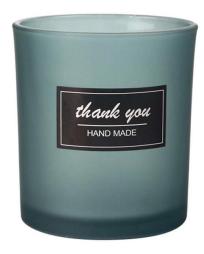

# **8oz round bottom green scented candle** jar with bamboo lid

RXCD-8090U-GB Size: T8\*B7.6\*H9cm Capacity: 315ml./8oz. Weight: 250g

RXCD-8090-FC Size: T8.1\*B7.6\*H9.1cm Capacity: 315ml./8oz. Weight: 250g