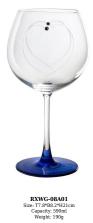

# 700ml etched large Gin&Tonic glasses for red wine Cocktail

#### **Specification**

| Place of Origin | China, Shanxi                                   |
|-----------------|-------------------------------------------------|
| Brand Name      | Ruixin Glass                                    |
| Product name    | 700ml etched large size burgundy red wine glass |
| Material        | Lead free crystal                               |
| Color           | Clear(Customizable)                             |
| MOQ             | 1000pcs                                         |
| Sample          | 7 Working Days                                  |