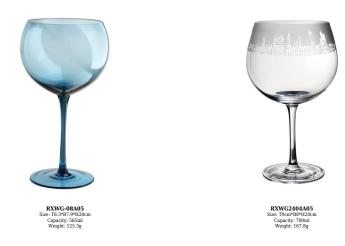

RXWG-08A03 Size: T9\*B8.5\*H23cm Capacity: 885ml Waight: 242.3cm

RXWG-08A04-B Size: T7.7\*B7.1\*H24cm Capacity: 505ml