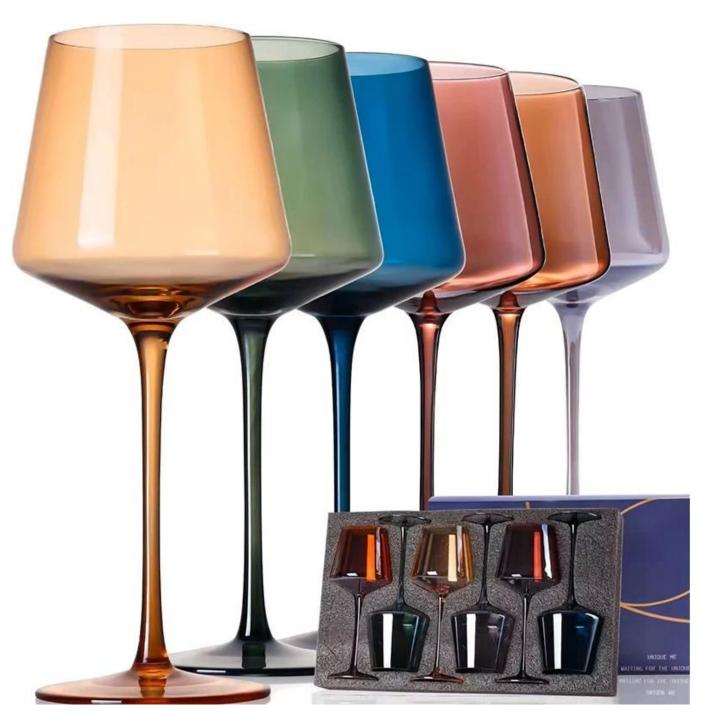

# 700ml etched large Gin&Tonic glasses for red wine Cocktail

#### **Specification**

| Place of Origin | China, Shanxi                                   |
|-----------------|-------------------------------------------------|
| Brand Name      | Ruixin Glass                                    |
| Product name    | 700ml etched large size burgundy red wine glass |
| Material        | Lead free crystal                               |
| Color           | Clear(Customizable)                             |
| MOQ             | 1000pcs                                         |
| Sample          | 7 Working Days                                  |

#### **Other Information**

- By default, the color of this wine glass is the finish coating, not the color of the glass itself. If your requirement is the latter option, please contact us for customization.
- The safety of this product is reliable. It can pass food safety inspections in most major area such as SGS,FDA,BV and LFGB. If necessary, you can also ask us to use the latest sample to pass the test you requested.
- This product is dishwasher safe.
- The default packaging of this product is: Inner packaging: hard gift box with customized EPE lining. 6 pcs/box. Outer packing: safe packing.