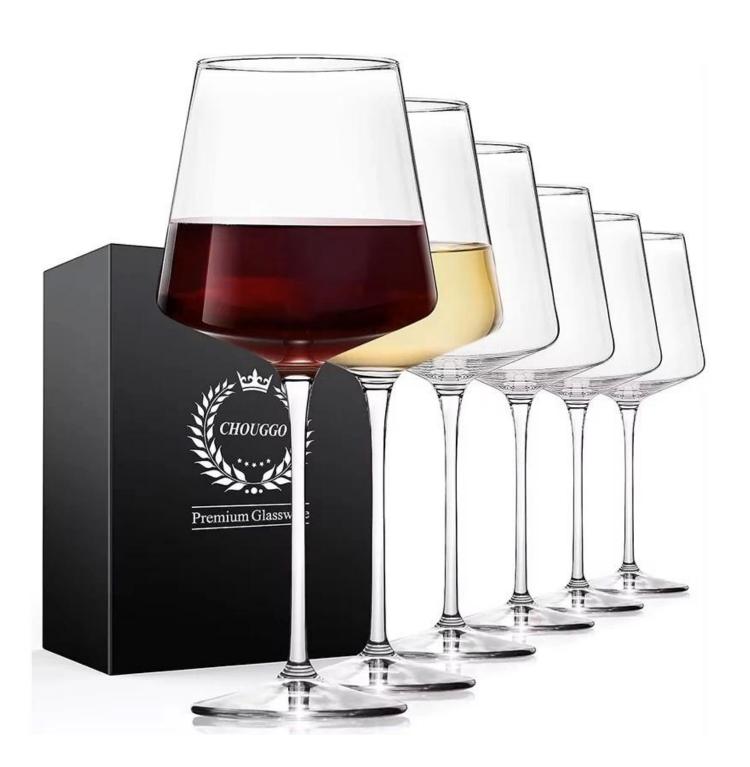

# 700ml etched large Gin&Tonic glasses for red wine Cocktail

RXWG-08A03 Size: T9\*B8.5\*H23cm Capacity: 885ml Waight: 242.3cm

RXWG-08A04-B Size: T7.7\*B7.1\*H24cm Capacity: 505ml