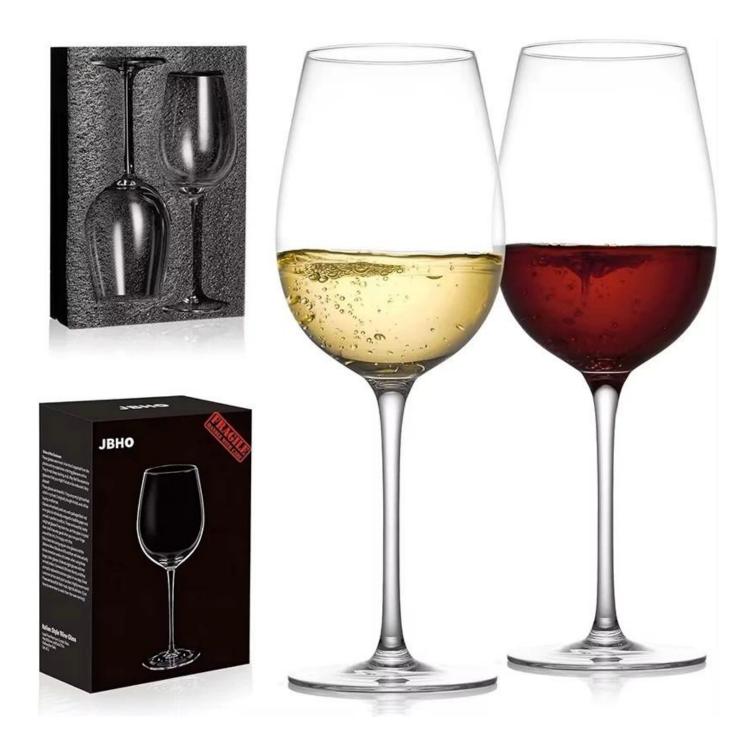

wine Cocktail

#### **Specification**

| Place of Origin | China, Shanxi                                   |
|-----------------|-------------------------------------------------|
| Brand Name      | Ruixin Glass                                    |
| Product name    | 700ml etched large size burgundy red wine glass |
| Material        | Lead free crystal                               |
| Color           | Clear(Customizable)                             |
| MOQ             | 1000pcs                                         |
| Sample          | 7 Working Days                                  |











RXWG-08A03 Size: T9\*B8.5\*H23cm Capacity: 885ml Waight: 242.3cm



RXWG-08A04-B Size: T7.7\*B7.1\*H24cm Capacity: 505ml



### **Production Processing**

### **Packing & Delivery**















## RUIXIN GLASSWARE®

— since 2005 —

#### **Other Information**

- By default, the color of this wine glass is the finish coating, not the color of the glass itself. If your requirement is the latter option, please contact us for customization.
- The safety of this product is reliable. It can pass food safety inspections in most major area such as SGS,FDA,BV and LFGB. If necessary, you can also ask us to use the latest sample to pass the test you requested.
- This product is dishwasher safe.
- The default packaging of this product is: Inner packaging: hard gift box with customized EPE lining. 6 pcs/box. Outer packing: safe packing.