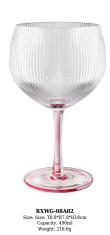

RXWG-08A03 Size: T9\*B8.5\*H23cm Capacity: 885ml Waight: 242.3cm

RXWG-08A04-B Size: T7.7\*B7.1\*H24cm Capacity: 505ml