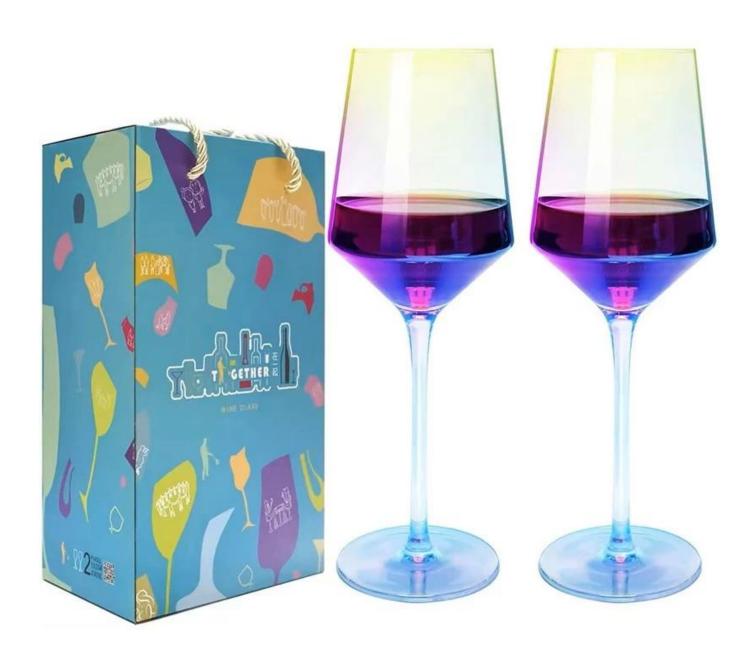

# 700ml etched large Gin&Tonic glasses for red wine Cocktail

RXWG-08A03 Size: T9\*B8.5\*H23cm Capacity: 885ml Waight: 242.3cm

RXWG-08A04-B Size: T7.7\*B7.1\*H24cm Capacity: 505ml