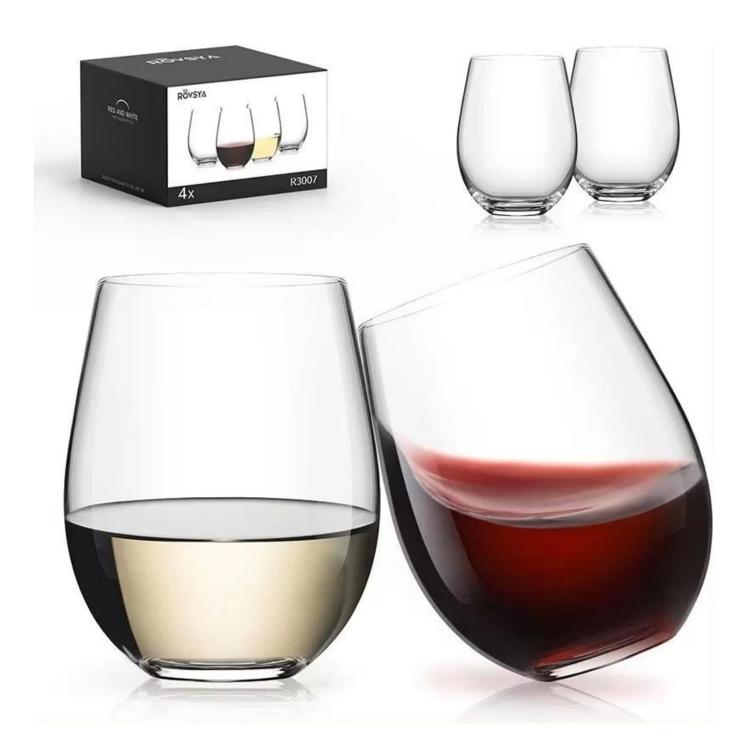

ed wine Cocktail

#### **Specification**

| Place of Origin | China, Shanxi                                   |
|-----------------|-------------------------------------------------|
| Brand Name      | Ruixin Glass                                    |
| Product name    | 700ml etched large size burgundy red wine glass |
| Material        | Lead free crystal                               |
| Color           | Clear(Customizable)                             |
| MOQ             | 1000pcs                                         |
| Sample          | 7 Working Days                                  |











RXWG-08A03 Size: T9\*B8.5\*H23cm Capacity: 885ml Waight: 242.3cm



RXWG-08A04-B Size: T7.7\*B7.1\*H24cm Capacity: 505ml



### **Production Processing**

### **Packing & Delivery**















## RUIXIN GLASSWARE®

— since 2005 —

#### **Other Information**

- By default, the color of this wine glass is the finish coating, not the color of the glass itself. If your requirement is the latter option, please contact us for customization.
- The safety of this product is reliable. It can pass food safety inspections in most major area such as SGS,FDA,BV and LFGB. If necessary, you can also ask us to use the latest sample to pass the test you requested.
- This product is dishwasher safe.
- The default packaging of this product is: Inner packaging: hard gift box with customized EPE lining. 6 pcs/box. Outer packing: safe packing.