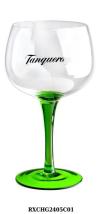

# 700ml etched large Gin&Tonic glasses for red wine Cocktail

#### **Specification**

| Place of Origin | China, Shanxi                                   |
|-----------------|-------------------------------------------------|
| Brand Name      | Ruixin Glass                                    |
| Product name    | 700ml etched large size burgundy red wine glass |
| Material        | Lead free crystal                               |
| Color           | Clear(Customizable)                             |
| MOQ             | 1000pcs                                         |
| Sample          | 7 Working Days                                  |