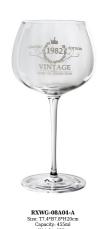

RXWG-08A03 Size: T9\*B8.5\*H23cm Capacity: 885ml Waight: 242.3cm

RXWG-08A04-B Size: T7.7\*B7.1\*H24cm Capacity: 505ml