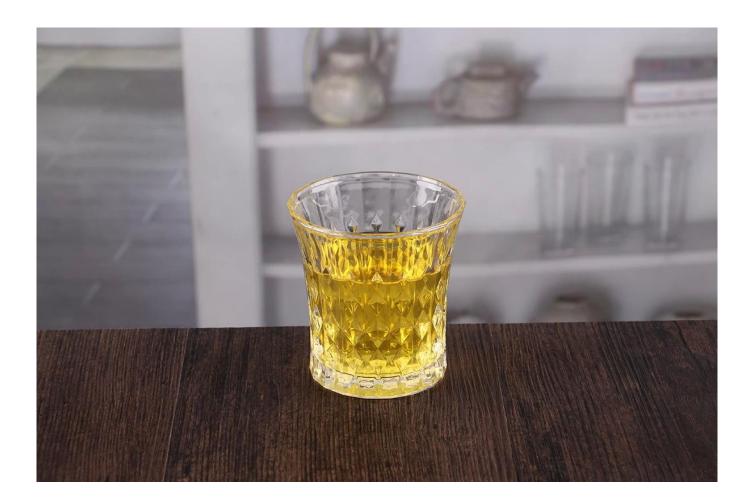

# 7 oz whiskey cup diamond whiskey glasses personalized whisky glass exporter

Diamond whiskey glasses products show:

## What are the specifications of diamond whiskey glasses?

| Name:           | Diamond whiskey glasses                                                          |
|-----------------|----------------------------------------------------------------------------------|
| Samples time:   | 1. $5\sim10$ days if at exit shaped and size of glass.                           |
|                 | 2. 15~20 days if need new shape or size of glass.                                |
| Packing:        | 1. Normal packing,                                                               |
|                 | 24 or 36pcs into export carton,                                                  |
|                 | Carton with cardboard divider;                                                   |
|                 | 2. Paper tray pallet packing;                                                    |
|                 | 3. Customized box.                                                               |
| Product         | 500,000~1,000,000 pcs per Month                                                  |
| capacity:       |                                                                                  |
| Samples No.:    | RXJZ6281                                                                         |
| Payment         | Usually pay by T/T,Western Union,L/C or others according to your requirement.    |
| terms:          |                                                                                  |
| Transportation: | By sea, by air, by express and your shipping agent is acceptable.                |
|                 | 1. Food safe grade glass body. It doesn't contain BPA, lead, cadmium or any      |
| Product         | other harmful things to human body;                                              |
| features:       | 2. The material is recyclable because it is totally mineral substance;           |
|                 | 3. It is environmental safe.                                                     |
|                 | 1. Any color painted, frost, electro plate ,pattern laser carver for the finish; |
| For your        | 2. Special package like shrink wrap, color gift box, white gift box etc:         |
| choose:         | 3. Different size and shapes meet your needs.                                    |