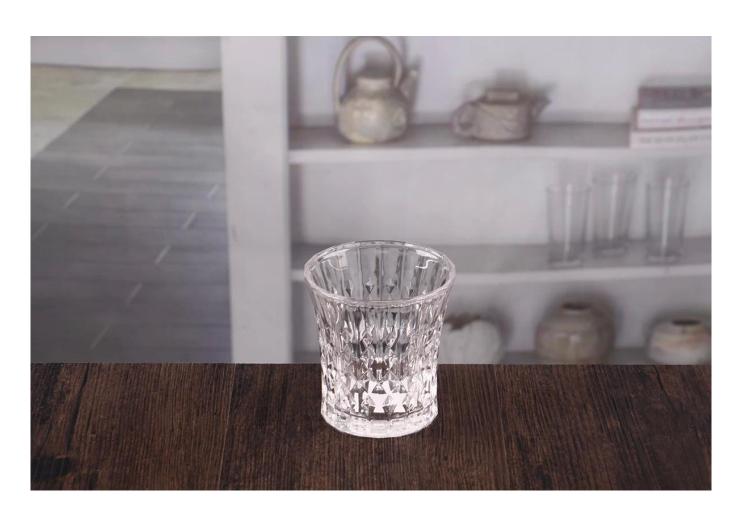

# 7 oz whiskey cup diamond whiskey glasses personalized whisky glass exporter

Diamond whiskey glasses products show:

## What are the specifications of diamond whiskey glasses?

| Name:           | Diamond whiskey glasses                                                          |
|-----------------|----------------------------------------------------------------------------------|
| Samples time:   | 1. $5\sim10$ days if at exit shaped and size of glass.                           |
|                 | 2. 15~20 days if need new shape or size of glass.                                |
| Packing:        | 1. Normal packing,                                                               |
|                 | 24 or 36pcs into export carton,                                                  |
|                 | Carton with cardboard divider;                                                   |
|                 | 2. Paper tray pallet packing;                                                    |
|                 | 3. Customized box.                                                               |
| Product         | 500,000~1,000,000 pcs per Month                                                  |
| capacity:       |                                                                                  |
| Samples No.:    | RXJZ6281                                                                         |
| Payment         | Usually pay by T/T,Western Union,L/C or others according to your requirement.    |
| terms:          |                                                                                  |
| Transportation: | By sea, by air, by express and your shipping agent is acceptable.                |
|                 | 1. Food safe grade glass body. It doesn't contain BPA, lead, cadmium or any      |
| Product         | other harmful things to human body;                                              |
| features:       | 2. The material is recyclable because it is totally mineral substance;           |
|                 | 3. It is environmental safe.                                                     |
|                 | 1. Any color painted, frost, electro plate ,pattern laser carver for the finish; |
| For your        | 2. Special package like shrink wrap, color gift box, white gift box etc:         |
| choose:         | 3. Different size and shapes meet your needs.                                    |