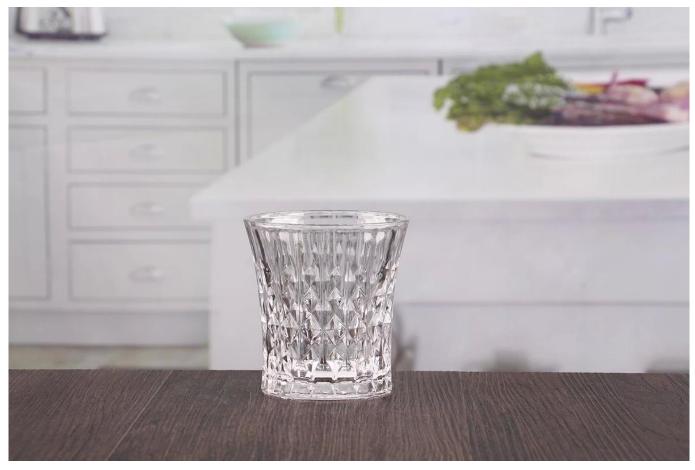

# 7 oz whiskey cup diamond whiskey glasses personalized whisky glass exporter

Diamond whiskey glasses products show:

## What are the specifications of diamond whiskey glasses?

| Name:           | Diamond whiskey glasses                                                          |
|-----------------|----------------------------------------------------------------------------------|
| Samples time:   | 1. $5\sim10$ days if at exit shaped and size of glass.                           |
|                 | 2. 15~20 days if need new shape or size of glass.                                |
| Packing:        | 1. Normal packing,                                                               |
|                 | 24 or 36pcs into export carton,                                                  |
|                 | Carton with cardboard divider;                                                   |
|                 | 2. Paper tray pallet packing;                                                    |
|                 | 3. Customized box.                                                               |
| Product         | 500,000~1,000,000 pcs per Month                                                  |
| capacity:       |                                                                                  |
| Samples No.:    | RXJZ6281                                                                         |
| Payment         | Usually pay by T/T,Western Union,L/C or others according to your requirement.    |
| terms:          |                                                                                  |
| Transportation: | By sea, by air, by express and your shipping agent is acceptable.                |
|                 | 1. Food safe grade glass body. It doesn't contain BPA, lead, cadmium or any      |
| Product         | other harmful things to human body;                                              |
| features:       | 2. The material is recyclable because it is totally mineral substance;           |
|                 | 3. It is environmental safe.                                                     |
|                 | 1. Any color painted, frost, electro plate ,pattern laser carver for the finish; |
| For your        | 2. Special package like shrink wrap, color gift box, white gift box etc:         |
| choose:         | 3. Different size and shapes meet your needs.                                    |

#### What are the functions of diamond whiskey glasses?

- 1)Special design and accurate quality control make sure every piece offered is as perfect as possible.
- 2)Logo customized, pattern, size and color etc. could be done according to your drawings. Decal, Carving, electro plating, sand blasting, paint spraying, etc.
- 3)Packaging: PVC box, Windows box, color box, shrinkage wrap are available to make sure it be can sold directly. Standard export packing assure safety shipment.