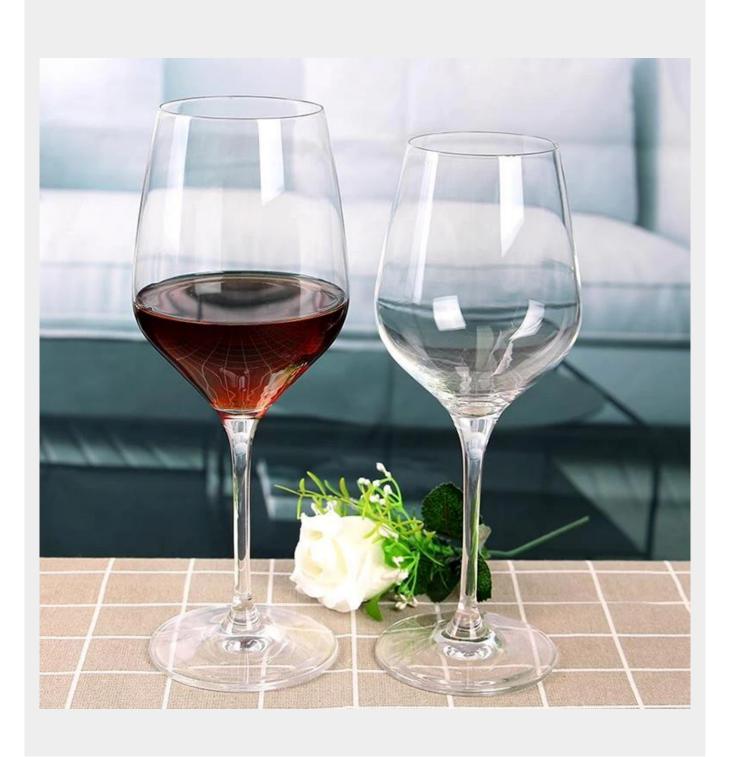

# 650ml glass goblets bulk wine glasses long stem wine glasses online wholesale

## **Product information:**

| Item Description :                                                       | Long stem wine glasses      |  |
|--------------------------------------------------------------------------|-----------------------------|--|
| Item Number:                                                             | RX240                       |  |
| Product size:                                                            | T:7.5 cm B:8.7 cm H:23.6 cm |  |
| Brand:                                                                   | RuixinGlass                 |  |
| MOQ:                                                                     | 500pcs                      |  |
| Packing:                                                                 | 6pcs/box,4 box/CTN          |  |
| For more product information, please contact our online customer service |                             |  |