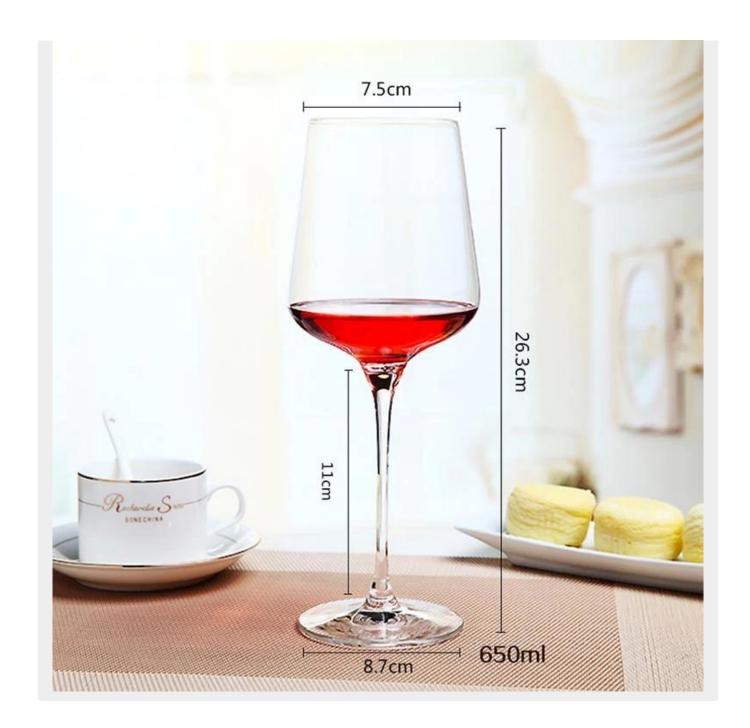

## **Product picture:**

| Model | Top<br>diameter | Bottom diameter | Height | volume |
|-------|-----------------|-----------------|--------|--------|
| RX240 | 7.5cm           | 8.7cm           | 26.3cm | 650ml  |
| RX196 | 6.5cm           | 8.2cm           | 24cm   | 540ml  |
| RX160 | 6cm             | 7.9cm           | 22.7cm | 430cm  |
| RX165 | 6.5CM           | 8cm             | 24.8cm | 450ml  |

## **Product information:**

| Item Description :                                                       | Long stem wine glasses      |  |
|--------------------------------------------------------------------------|-----------------------------|--|
| Item Number:                                                             | RX240                       |  |
| Product size:                                                            | T:7.5 cm B:8.7 cm H:23.6 cm |  |
| Brand:                                                                   | RuixinGlass                 |  |
| MOQ:                                                                     | 500pcs                      |  |
| Packing:                                                                 | 6pcs/box,4 box/CTN          |  |
| For more product information, please contact our online customer service |                             |  |