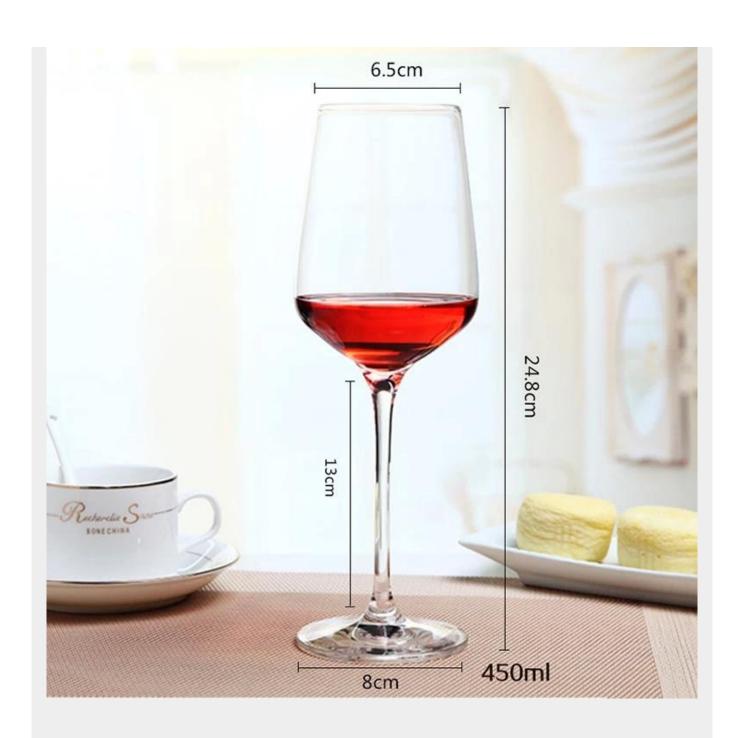

## **Product picture:**

| Model | Top<br>diameter | Bottom diameter | Height | volume |
|-------|-----------------|-----------------|--------|--------|
| RX240 | 7.5cm           | 8.7cm           | 26.3cm | 650ml  |
| RX196 | 6.5cm           | 8.2cm           | 24cm   | 540ml  |
| RX160 | 6cm             | 7.9cm           | 22.7cm | 430cm  |
| RX165 | 6.5CM           | 8cm             | 24.8cm | 450ml  |