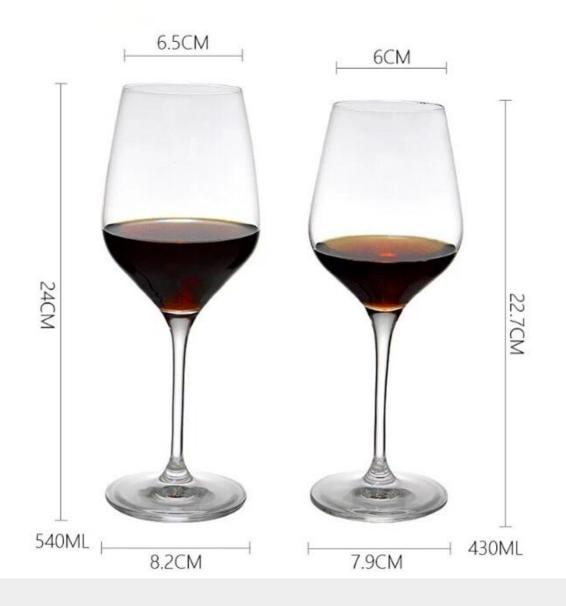

## **Product picture:**

| Model | Top<br>diameter | Bottom diameter | Height | volume |
|-------|-----------------|-----------------|--------|--------|
| RX240 | 7.5cm           | 8.7cm           | 26.3cm | 650ml  |
| RX196 | 6.5cm           | 8.2cm           | 24cm   | 540ml  |
| RX160 | 6cm             | 7.9cm           | 22.7cm | 430cm  |
| RX165 | 6.5CM           | 8cm             | 24.8cm | 450ml  |