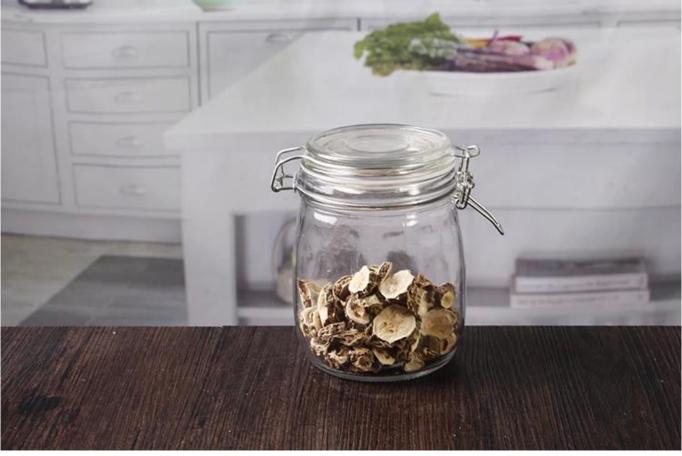

# 22 OZ Preserve Jars photos:

22 OZ Preserve Jars & cheap glass storage jars wholesale