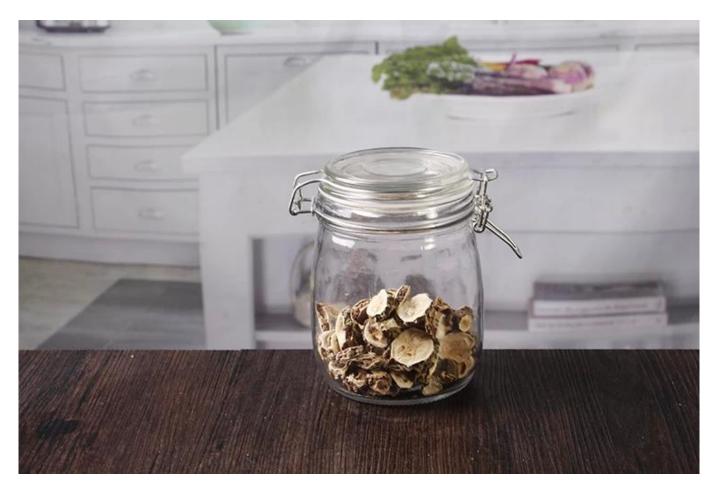

# 22 OZ Preserve Jars

What are the features of 22 OZ Preserve Jars?

# 22 OZ Preserve Jars photos:

22 OZ Preserve Jars & cheap glass storage jars wholesale