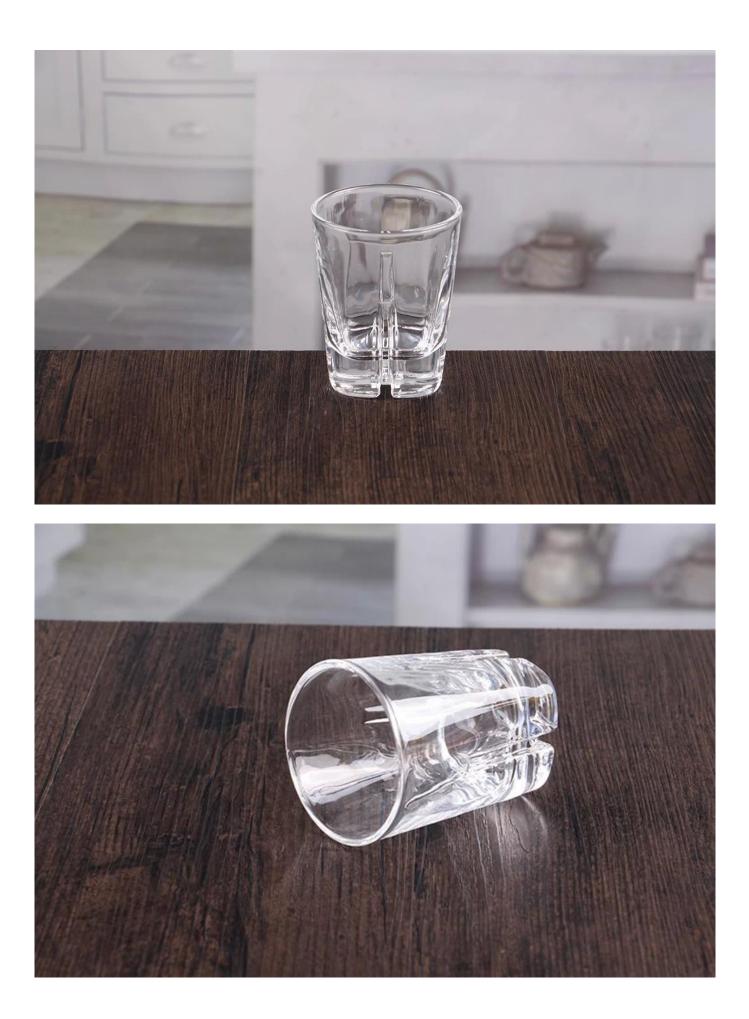

Volume:                                                          | 6 oz                                  |
| Packaging method:                                                | 12pcs/box,4 box/CTN                   |
| Payment method:                                                  | L/C,T/T, Western Union, PAYPAL, other |
| MOQ:                                                             | 1000pcs                               |
| Free samples:                                                    | Yes, you can.                         |
| Delivery date                                                    | Our delivery date is about 30-45days  |
| For other questions, please contact our online customer service. |                                       |

## Whiskey tasting glasses Photo:







## Our advantage:



Quality assurance:high clear glass by over 10 year's experience guarantee 1.Sedex factory audit passed.Inspectors from SGS are very happy with our factory and praised that we are the most tidy and clean glass factory he visited. 2.FDA,LFGB, California-65 and CE test report are available too.

3.Machinery:automatic spray machine, electroplated machine, etching and sandblasting machines.



### **Our company:**



Shenzhen ruixin glassware Co., Ltd

is a very professional glassware company, and have been in this field over 6years.We have our head office in Shenzhen , where have a very professional R&D,QC and foreign sales team.Factory are in Shanxi, which are the biggest hand painting factory in China too.

### FAQ:

### Can you do printing on the product?

Yes, we c