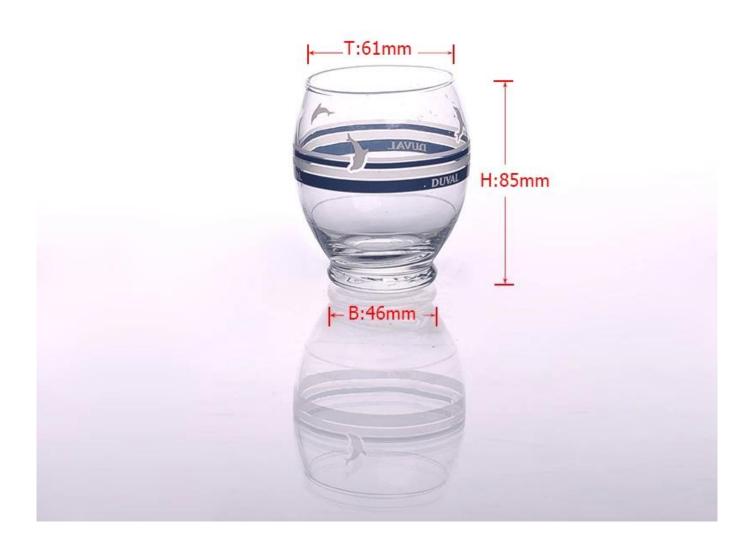

## **Cheap whiskey glasses**

### What are the specifications of Cheap whiskey glasses?

| Name:         | Cheap whiskey glasses                             |
|---------------|---------------------------------------------------|
| Samples time: | 1. 5~10 days if at exit shaped and size of glass. |
|               | 2. 15~20 days if need new shape or size of glass. |