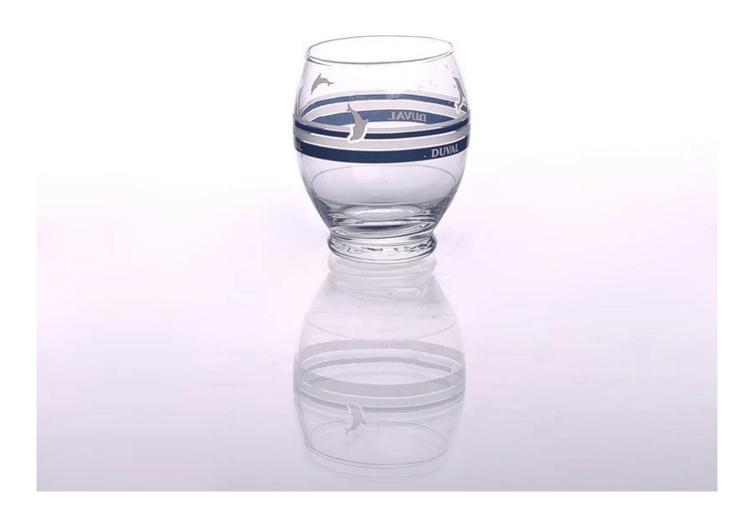

# **Cheap whiskey glasses**

Cheap whiskey glasses photos:







## **Cheap whiskey glasses**

### What are the specifications of Cheap whiskey glasses?

| Name:         | Cheap whiskey glasses                             |
|---------------|---------------------------------------------------|
| Samples time: | 1. 5~10 days if at exit shaped and size of glass. |
|               | 2. 15~20 days if need new shape or size of glass. |

| Packing:             | <ol> <li>Normal packing,</li> <li>24 or 36pcs into export carton,</li> <li>Carton with cardboard divider;</li> <li>Paper tray pallet packing;</li> <li>Customized box.</li> </ol>                                                                |
|----------------------|------------------------------------------------------------------------------------------------------------------------------------