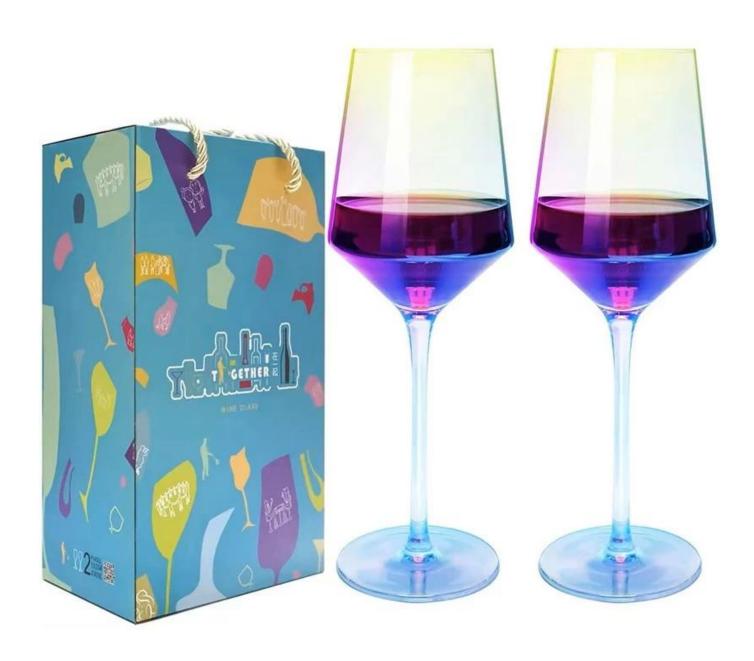

# Wholesale 6-color wine glasses set with gift box package



#### **Specification**

| Place of Origin | China, Shanxi |
|-----------------|---------------|
| Brand Name      | Ruixin Glass  |

| Product name | Wine glasses set with gift box package |
|--------------|----------------------------------------|
| Material     | Lead free crytal                       |
| Color        | (Customizable)                         |
| MOQ          | 1000pcs                                |
| Sample       | 7 Working Days                         |







RXCG06C01
Size: T9.1\*P8.7\*H16.1 cm

### **Production Processing**

#### **Packing & Delivery**















## RUIXIN GLASSWARE®

— since 2005 —

#### **Other Information**

- By default, the color of this wine glass is the finish coating, not the color of the glass itself. If your requirement is the latter option, please contact us for customization.
- The safety of this product is reliable. It can pass food safety inspections in most major area such as SGS,FDA,BV and LFGB. If necessary, you can also ask us to use the latest sample to pass the test you requested.
- This product is dishwasher safe.
- The default packaging of this product is: Inner packaging: hard gift box with customized EPE lining. 6 pcs/box. Outer packing: safe packing.
- coupe glasses set of the same series Click here