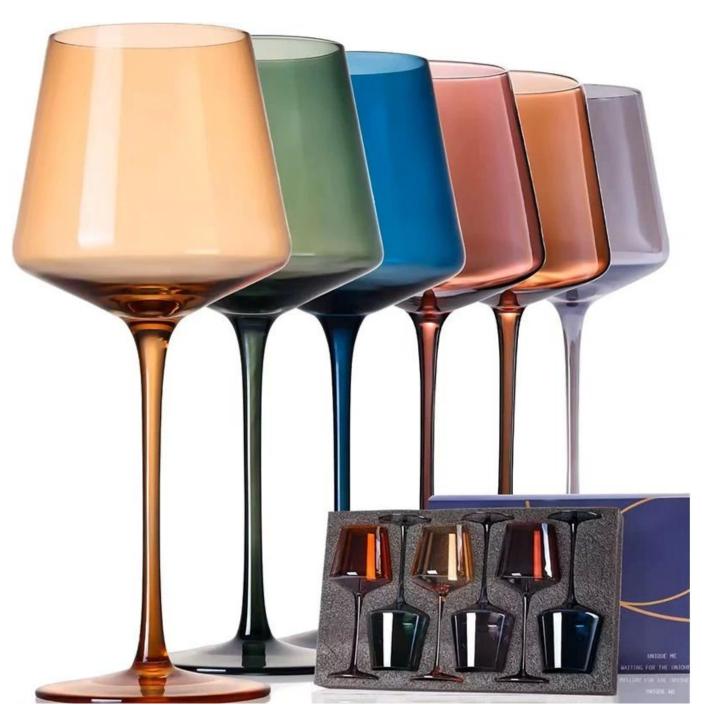

# Wholesale 6-color wine glasses set with gift box package

#### **Other Information**

- By default, the color of this wine glass is the finish coating, not the color of the glass itself. If your requirement is the latter option, please contact us for customization.
- The safety of this product is reliable. It can pass food safety inspections in most major area such as SGS,FDA,BV and LFGB. If necessary, you can also ask us to use the latest sample to pass the test you requested.
- This product is dishwasher safe.
- The default packaging of this product is: Inner packaging: hard gift box with customized EPE lining. 6 pcs/box. Outer packing: safe packing.
- coupe glasses set of the same series Click here