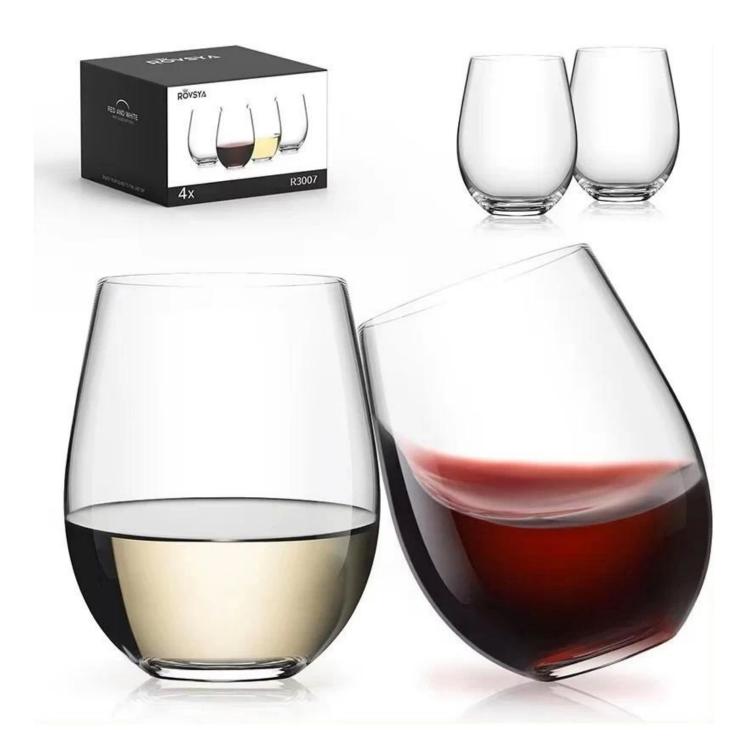

# Wholesale 6-color wine glasses set with gift box package



#### **Specification**

| Place of Origin | China, Shanxi |
|-----------------|---------------|
| Brand Name      | Ruixin Glass  |

| Product name | Wine glasses set with gift box package |
|--------------|----------------------------------------|
| Material     | Lead free crytal                       |
| Color        | (Customizable)                         |
| MOQ          | 1000pcs                                |
| Sample       | 7 Working Days                         |







RXCG06C01
Size: T9.1\*P8.7\*H16.1 cm

### **Production Processing**

#### **Packing & Delivery**















## RUIXIN GLASSWARE®

— since 2005 —

#### **Other Information**

- By default, the color of this wine glass is the finish coating, not the color of the glass itself. If your requirement is the latter option, please contact us for customization.
- The safety of this product is reliable. It can pass food safety inspections in most major area such as SGS,FDA,BV and LFGB. If necessary, you can also ask us to use the latest sample to pass the test you requested.
- This product is dishwasher safe.
- The default packaging of this product is: Inner packaging: hard gift box with customized EPE lining. 6 pcs/box. Outer packing: safe packing.
- coupe glasses set of the same series Click here