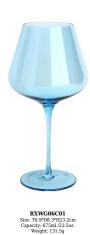

# Wholesale 6-color wine glasses set with gift box package



#### **Specification**

| Place of Origin | China, Shanxi |
|-----------------|---------------|
| Brand Name      | Ruixin Glass  |

| Product name | Wine glasses set with gift box package |
|--------------|----------------------------------------|
| Material     | Lead free crytal                       |
| Color        | (Customizable)                         |
| MOQ          | 1000pcs                                |
| Sample       | 7 Working Days                         |







RXCG06C01
Size: T9.1\*P8.7\*H16.1 cm

### **Production Processing**

#### **Packing & Delivery**















## RUIXIN GLASSWARE®

— since 2005 —

#### **Other Information**

- By default, the color of this wine glass is the finish coating, not the color of the glass itself. If your requirement is the latter option, please contact us for customization.
- The safety of this product is reliable. It can pass food safety inspections in most major area such as SGS,FDA,BV and LFGB. If necessary, you can also ask us to use the latest sample to pass the test you requested.
- This product is dishwasher safe.
- The default packaging of this product is: Inner packaging: hard gift box with customized EPE lining. 6 pcs/box. Outer packing: safe packing.
- coupe glasses set of the same series Clic