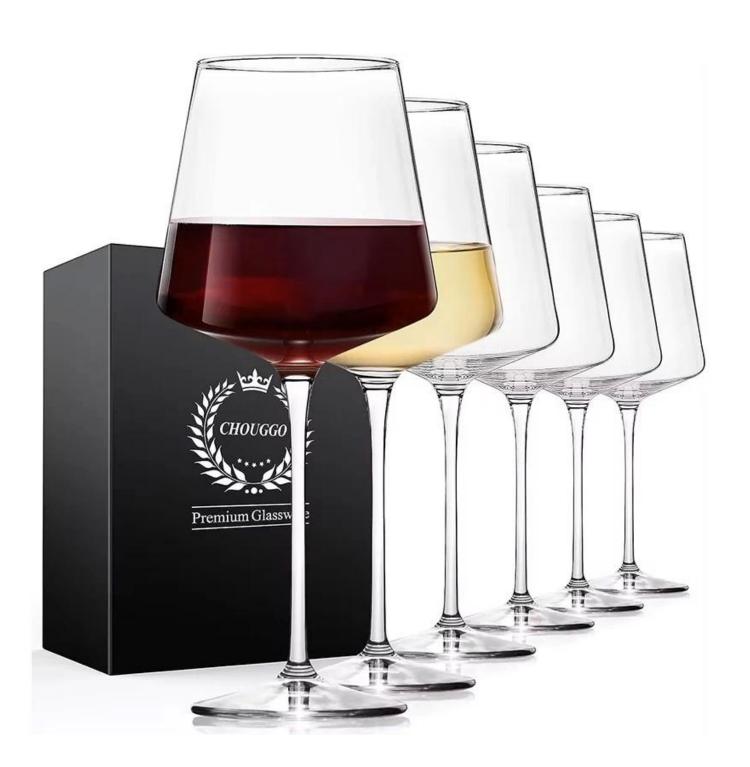

# Wholesale 6-color wine glasses set with gift box package

RXCG06C01
Size: T9.1\*P8.7\*H16.1 cm