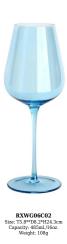

# Wholesale 6-color wine glasses set with gift box package



#### **Specification**

| Place of Origin | China, Shanxi |
|-----------------|---------------|
| Brand Name      | Ruixin Glass  |

| Product name | Wine glasses set with gift box package |
|--------------|----------------------------------------|
| Material     | Lead free crytal                       |
| Color        | (Customizable)                         |
| MOQ          | 1000pcs                                |
| Sample       | 7 Working Days                         |







RXCG06C01
Size: T9.1\*P8.7\*H16.1 cm

### **Production Processing**

#### **Packing & Delivery**















## RUIXIN GLASSWARE®

— since 2005 —

#### **Other Information**

- By default, the color of this wine glass is the finish coating, not the color of the glass itself. If your requirement is the latter option, please contact us for customization.
- The safety of this product is reliable. It can pass food safety inspections in most major area such as SGS,FDA,BV and LFGB. If necessary, you can also ask us to use the latest sample to pass the test you requested.
- This product is dishwasher safe.
- The default packaging of this product is: Inner packaging: hard gift box with customized EPE lining. 6 pcs/box. Outer packing: safe packing.
- coupe glasses set of the same series Click