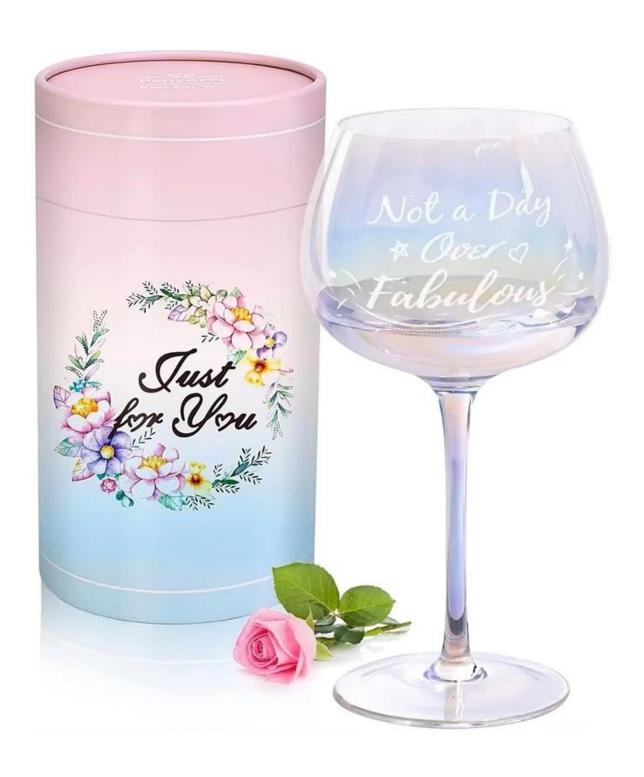

# Wholesale 6-color wine glasses set with gift box package



#### **Specification**

| Place of Origin | China, Shanxi |
|-----------------|---------------|
| Brand Name      | Ruixin Glass  |

| Product name | Wine glasses set with gift box package |
|--------------|----------------------------------------|
| Material     | Lead free crytal                       |
| Color        | (Customizable)                         |
| MOQ          | 1000pcs                                |
| Sample       | 7 Working Days                         |







RXCG06C01
Size: T9.1\*P8.7\*H16.1 cm

### **Production Processing**

#### **Packing & Delivery**















## RUIXIN GLASSWARE®

— since 2005 —

#### **Other Information**

- By default, the color of this wine glass is the finish coating, not the color of the glass itself. If your requirement is the latter option, please contact us for customization.
- The safety of this product is reliable. It can pass food safety inspections in most major area such as SGS,FDA,BV and LFGB. If necessary, you can also ask us to use the latest sample to pass the test you requested.
- This product is dishwasher safe.
- The default packaging of this product is: Inner packaging: hard gift box with customized EPE lining. 6 pcs/box. Outer packing: safe packing.
- coupe glasses set of the same series Click here