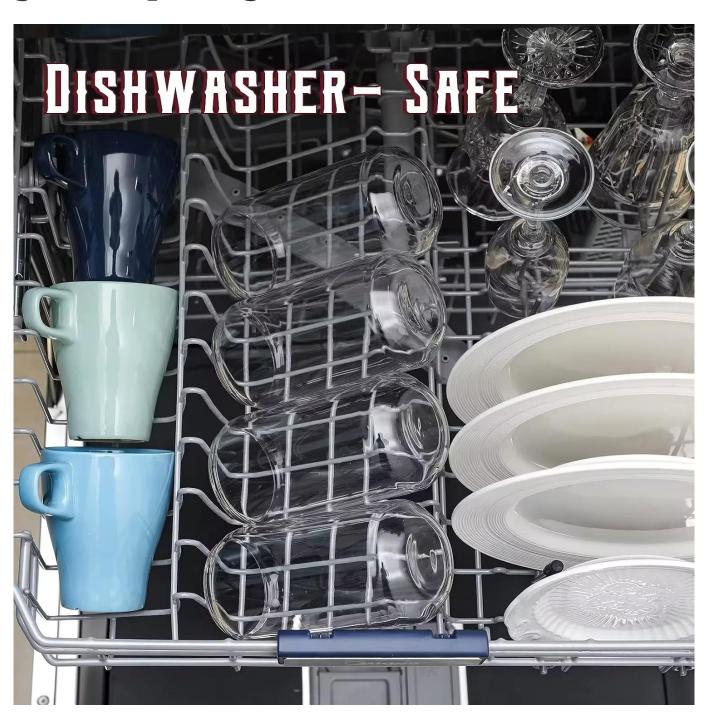

#### **Other Information**

- By default, the color of this wine glass is the finish coating, not the color of the glass itself. If your requirement is the latter option, please contact us for customization.
- The safety of this product is reliable. It can pass food safety inspections in most major area such as SGS,FDA,BV and LFGB. If necessary, you can also ask us to use the latest sample to pass the test you requested.
- This product is dishwasher safe.
- The default packaging of this product is: Inner packaging: hard gift box with customized EPE lining. 6 pcs/box. Outer packing: safe packing.
- coupe glasses set of the same series Click here