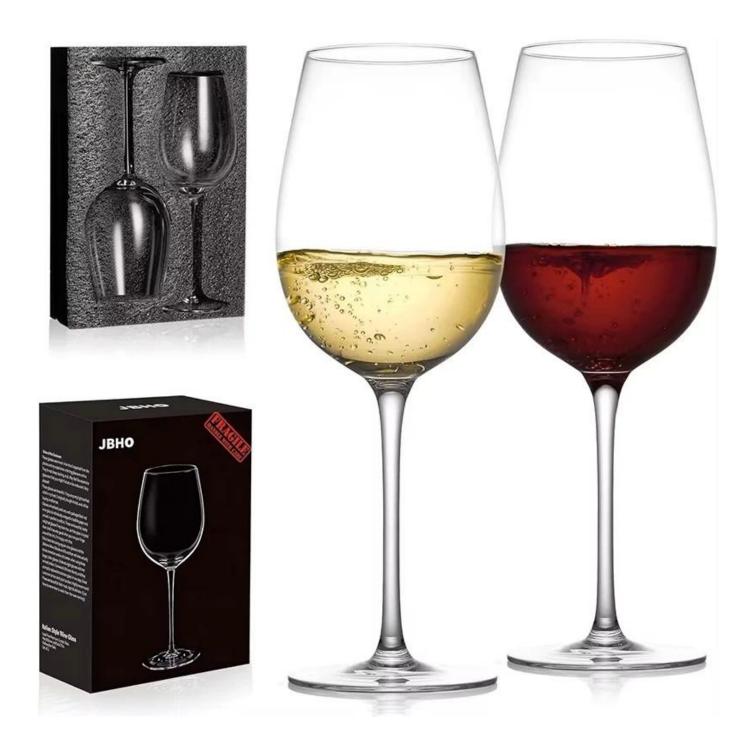

# Wholesale 6-color wine glasses set with gift box package



#### **Specification**

| Place of Origin | China, Shanxi |
|-----------------|---------------|
| Brand Name      | Ruixin Glass  |

| Product name | Wine glasses set with gift box package |
|--------------|----------------------------------------|
| Material     | Lead free crytal                       |
| Color        | (Customizable)                         |
| MOQ          | 1000pcs                                |
| Sample       | 7 Working Days                         |







RXCG06C01
Size: T9.1\*P8.7\*H16.1 cm

### **Production Processing**

#### **Packing & Delivery**















## RUIXIN GLASSWARE®

— since 2005 —

#### **Other Information**

- By default, the color of this wine glass is the finish coating, not the color of the glass itself. If your requirement is the latter option, please contact us for customization.
- The safety of this product is reliable. It can pass food safety inspections in most major area such as SGS,FDA,BV and LFGB. If necessary, you can also ask us to use the latest sample to pass the test you requested.
- This product is dishwasher safe.
- The default packaging of this product is: Inner packaging: hard gift box with customized EPE lining. 6 pcs/box. Outer packing: safe packing.
- coupe glasses set of the same series Click here