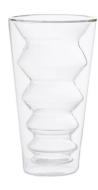

RXDBG01 Size: T8.5\*H17.5cm Capacity: 360ml

RXDBG02 Size: T8.7\*H15.4cm Capacity: 365ml Weight: 226g

RXDBG03 Size: T8.3\*H15.7cm Capacity: 250ml

RXDBG04 Size: T6.6\*H15cm Capacity: 275ml

RXDBG05 Size: T8.1\*H14.3cm Capacity: 235ml