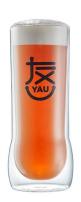

# 20oz big size double wall beer glass tumbler with logo

#### **Specification**

| Place of Origin | China, Shanxi               |
|-----------------|-----------------------------|
| Brand Name      | Ruixin Glass                |
| Product name    | 20oz double wall beer glass |
| Material        | High borosilicate glass     |
| Color           | Clear                       |
| MOQ             | 1000pcs                     |
| Sample          | 7 Working Days              |



RXDBG01 Size: T8.5\*H17.5cm Capacity: 360ml



RXDBG02 Size: T8.7\*H15.4cm Capacity: 365ml Weight: 226g



RXDBG03 Size: T8.3\*H15.7cm Capacity: 250ml



RXDBG04 Size: T6.6\*H15cm Capacity: 275ml



RXDBG05 Size: T8.1\*H14.3cm Capacity: 235ml



RXDBGYAU Size: T7.5\*H20.7cm Capacity: 580ml

### **Production Processing**

#### **Packing & Delivery**









## RUIXIN GLASSWARE®

— since 2005 —

#### **Other Information**

- This product page is used to provide consultation for visitors who need to customize high borosilicate glass. All the products listed in all specifications are only samples, no stock.
- For customers need high borosilicate double wall glass products in stock, please go to this product page