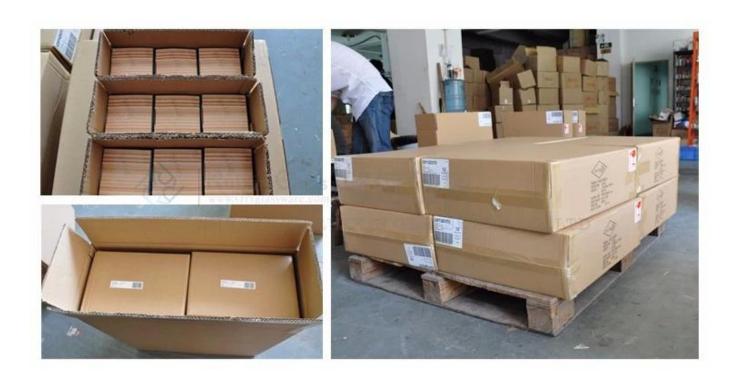

## **Product packing**

| Samples time:   | 1. 5~10 days if at exit shaped and size of glass.                                |
|-----------------|----------------------------------------------------------------------------------|
|                 |                                                                                  |
|                 | 2. 15~20 days if need new shape or size of glass.                                |
|                 | 1. Normal packing,                                                               |
|                 | 24 or 36pcs into export carton,                                                  |
|                 | Carton with cardboard divider;                                                   |
|                 | 2. Paper tray pallet packing;                                                    |
|                 | 3. Customized box.                                                               |
| Product         | 500,000~1,000,000 pcs per Month                                                  |
| capacity:       |                                                                                  |
| Delivery time:  | About 30-45days,but if you have a urgent need for the products, we can put       |
|                 | your order into priority.                                                        |
| Payment         | Usually pay by T/T,Western Union,L/C or others according to your requirement.    |
| terms:          |                                                                                  |
| Transportation: | By sea, by air, by express and your shipping agent is acceptable.                |
|                 | 1. Food safe grade glass body. It doesn't contain BPA, lead, cadmium or any      |
| Product         | other harmful things to human body;                                              |
| features:       | 2. It is freezer safe;                                                           |
|                 | 3. The material is recyclable because it is totally mineral substance;           |
|                 | 4. It is environmental safe.                                                     |
|                 | 1. Any logo printing on the glass body.                                          |
| For your        | 2. Any color painted, frost, electro plate ,pattern laser carver for the finish; |
| choose:         | 3. Special package like shrink wrap, color gift box, white gift box etc:         |
|                 | 4. Open new mould for new glass and some accessories such as wood, plastic       |
|                 | or metal as you like;                                                            |
|                 | 5. Different size and shapes meet your needs.                                    |