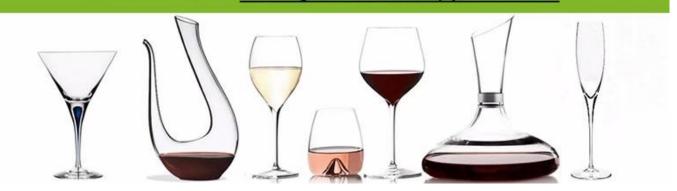

# In our new website Send Inquiry get a free sample

New website: www.glassware-suppliers.com



## What are the functions of stemware wine glasses?

- 1. Machine blasted /pressed, elegant pattern, widely use in restaurant/hotel/home/party etc.
- 2.Special design and accurate quality control make sure every piece offered is as perfect as possible.
- 3.Logo customized, pattern, size and color etc. could be done according to your drawings. Decal, Carving, electro plating, sand blasting, paint spraying, etc.
- 4.Packaging: PVC box, Windows box, color box, shrinkage wrap are available to make sure it be can
  - sold directly. Standard export packing assure safety shipment.
- 5. Timely delivery, 12000 square meter self-own warehouse holding large stock to enable our supply.
- 6.Eco-Friendly, pass FDA, CA65, LFGB standard test.

## What are the specifications of stemware wine glasses?

Ma