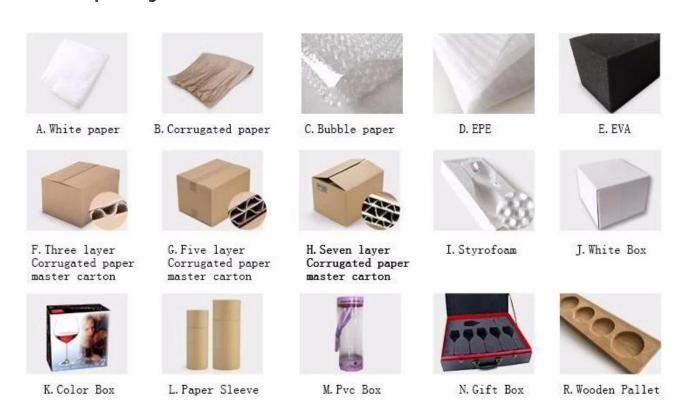

## **Product packing**

## Q: What kind of package for stemless stemware wine glasses?

A: We have inside packaging and outside carton, it is in a 5 ply carton. And we could do clients' customized box.