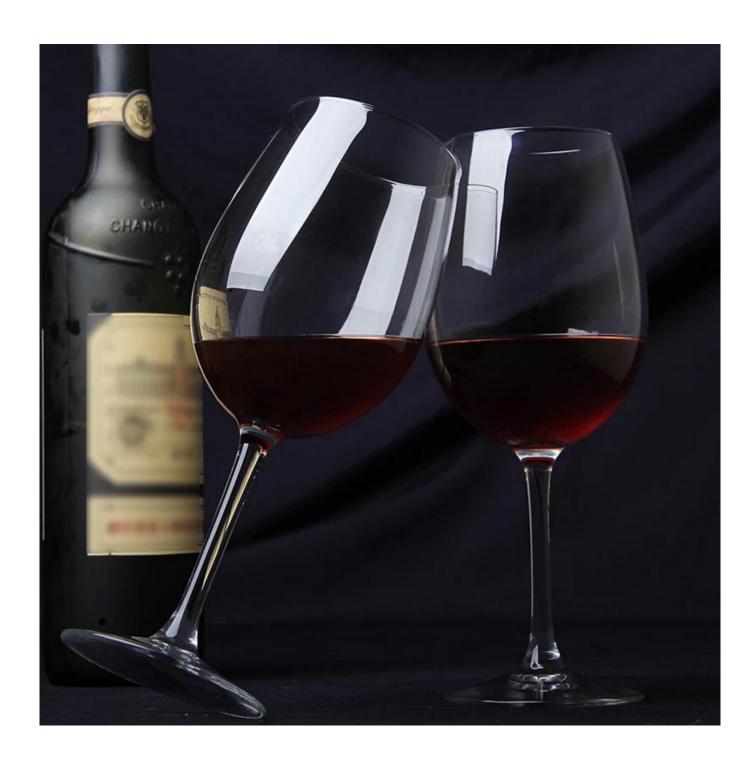

tally mineral substance;           |
|                 | 4. It is environmental safe.                                                     |
|                 | 1. Any logo printing on the glass body.                                          |
| For your        | 2. Any color painted, frost, electro plate ,pattern laser carver for the finish; |
| choose:         | 3. Special package like shrink wrap, color gift box, white gift box etc:         |
|                 | 4. Open new mould for new glass and some accessories such as wood, plastic       |
|                 | or metal as you like;                                                            |
|                 | 5. Different size and shapes meet your needs.                                    |

## **Stemware wine glasses photos**











**Our certifications** 









## Sedex Members Ethical Trade Audit (SMETA) Report

Version 5.0 Dec 2014; 2/4 Pillar Audit: replaces version 4.0 May 2012

| Buggier name:                     | Vendor CLC Briefstein Representative office |        |
|-----------------------------------|---------------------------------------------|--------|
| Site country:                     | Chine                                       |        |
| Stanana                           | mens Wenery Craft & Art Co., Lite.          |        |
| Parent Company name (of the sile) | Not registable                              |        |
| BMBTA Audit Type:                 | Bit-mer                                     | Derin: |
| Date of Audit                     | 15 <sup>th</sup> december, 2014