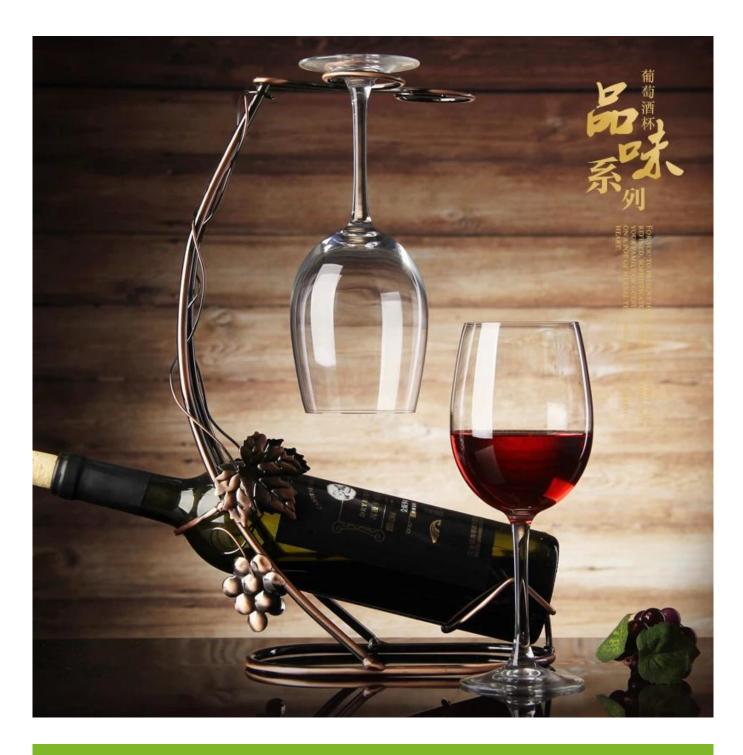

y mineral substance;           |
|                 | 4. It is environmental safe.                                                     |
|                 | 1. Any logo printing on the glass body.                                          |
| For your        | 2. Any color painted, frost, electro plate ,pattern laser carver for the finish; |
| choose:         | 3. Special package like shrink wrap, color gift box, white gift box etc:         |
|                 | 4. Open new mould for new glass and some accessories such as wood, plastic       |
|                 | or metal as you like;                                                            |
|                 | 5. Different size and shapes meet your needs.                                    |

## **Stemware wine glasses photos**











**Our certifications** 









## Sedex Members Ethical Trade Audit (SMETA) Report

Version 5.0 Dec 2014; 2/4 Pillar Audit: replaces version 4.0 May 2012

| Buggier name:                     | Vendor CLC Briefstein Representative office |        |
|-----------------------------------|---------------------------------------------|--------|
| Site country:                     | Chine                                       |        |
| Stanana                           | mens Wenery Craft & Art Co., Lite.          |        |
| Parent Company name (of the sile) | Not registable                              |        |
| BMBTA Audit Type:                 | Bit-mer                                     | Derin: |
| Date of Audit                     | 15 <sup>th</sup> december, 2014             |