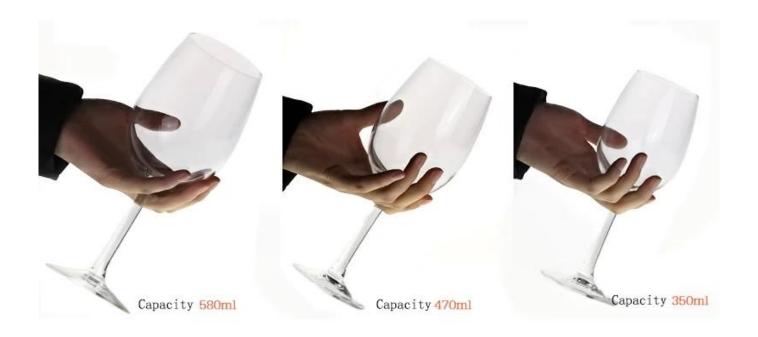

## What are the specifications of stemware wine glasses?

Material: Glass

Category: stemware wine glasses

| Item No:    | RXST169183               |
|-------------|--------------------------|
| Material:   | Glass                    |
| Process:    | Handmade                 |
| Could Pass: | SGS,FDA,BV and LFGB test |

| Samples time:   | 1. 5~10 days if at exit shaped and size of glass.                                |
|-----------------|----------------------------------------------------------------------------------|
|                 |                                                                                  |
|                 | 2. 15~20 days if need new shape or size of glass.                                |
|                 | 1. Normal packing,                                                               |
|                 | 24 or 36pcs into export carton,                                                  |
|                 | Carton with cardboard divider;                                                   |
|                 | 2. Paper tray pallet packing;                                                    |
|                 | 3. Customized box.                                                               |
| Product         | 500,000~1,000,000 pcs per Month                                                  |
| capacity:       |                                                                                  |
| Delivery time:  | About 30-45days,but if you have a urgent need for the products, we can put       |
|                 | your order into priority.                                                        |
| Payment         | Usually pay by T/T,Western Union,L/C or others according to your requirement.    |
| terms:          |                                                                                  |
| Transportation: | By sea, by air, by express and your shipping agent is acceptable.                |
|                 | 1. Food safe grade glass body. It doesn't contain BPA, lead, cadmium or any      |
| Product         | other harmful things to human body;                                              |
| features:       | 2. It is freezer safe;                                                           |
|                 | 3. The material is recyclable because it is totally mineral substance;           |
|                 | 4. It is environmental safe.                                                     |
|                 | 1. Any logo printing on the glass body.                                          |
| For your        | 2. Any color painted, frost, electro plate ,pattern laser carver for the finish; |
| choose:         | 3. Special package like shrink wrap, color gift box, white gift box etc:         |
|                 | 4. Open new mould for new glass and some accessories such as wood, plastic       |
|                 | or metal as you like;                                                            |
|                 | 5. Different size and shapes meet your needs.                                    |