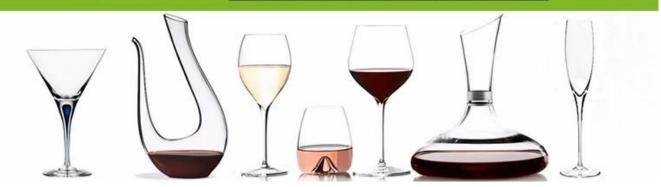

## What are the specifications of tall wine glasses?

Material: Glass

Category: tulip beer glass

Size: D:11.1cm H:22.6cm C:570ml, D:9.2cm H:26.2cm C:550ml

D:8.8cm H:25.1cm C:450ml, D:7.5cm H:22.9cm C:250ml