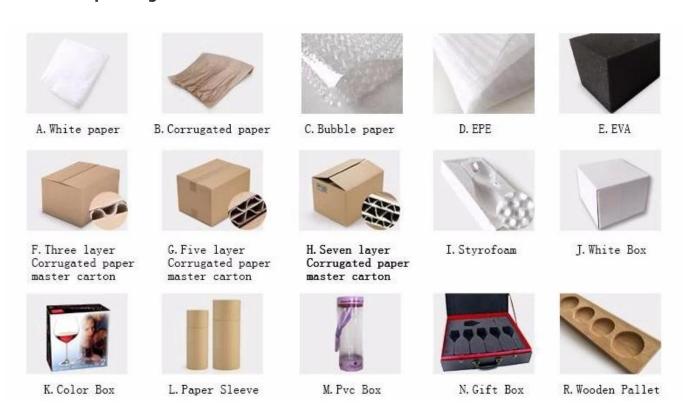

## **Product packing**

## Q: What kind of package for tall wine glasses?

A: We have inside packaging and outside carton, it is in a 5 ply carton. And we could do clients' customized box.