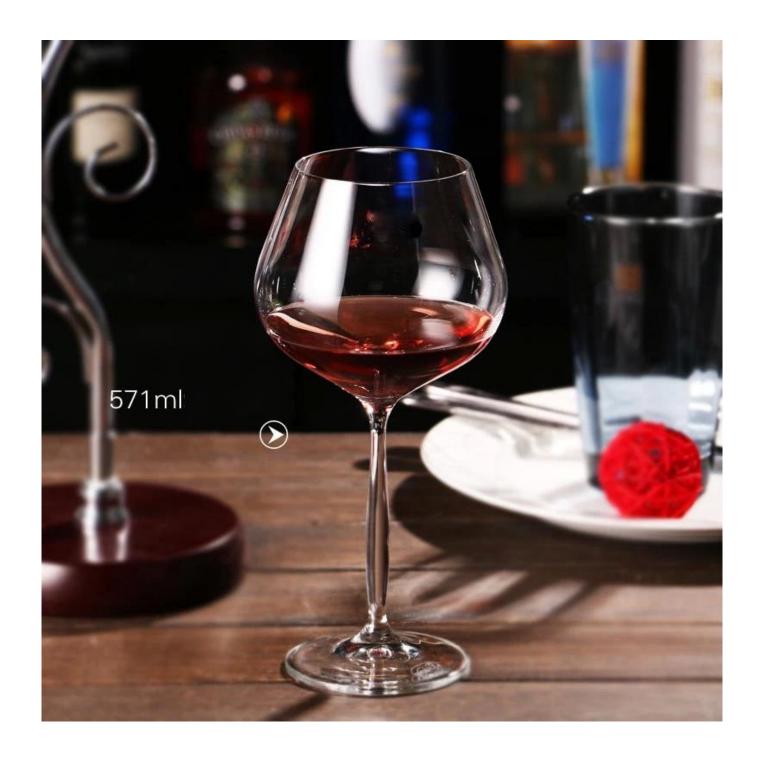

## What are the specifications of tall wine glasses?

Material: Glass

Category: tulip beer glass

Size: D:11.1cm H:22.6cm C:570ml, D:9.2cm H:26.2cm C:550ml

D:8.8cm H:25.1cm C:450ml, D:7.5cm H:22.9cm C:250ml