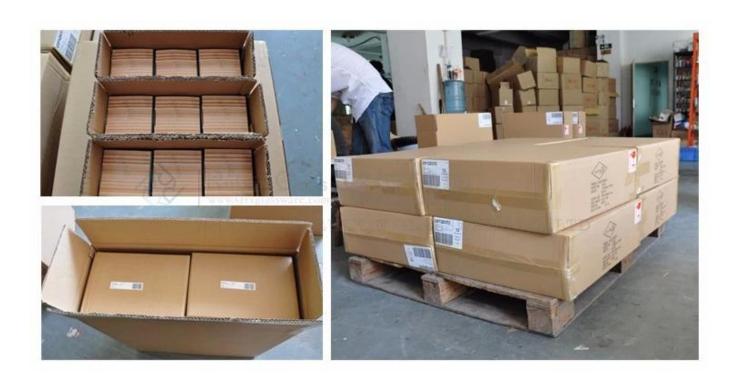

## **Product packing**

## Q: What kind of package for tall wine glasses?

A: We have inside packaging and outside carton, it is in a 5 ply carton. And we could do clients' customized box.