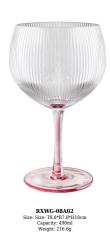

#### **Specification**

| Place of Origin | China, Shanxi                      |
|-----------------|------------------------------------|
| Brand Name      | Ruixin Glass                       |
| Product name    | 565ml tint balloon gin tonic glass |
| Material        | Lead free crystal                  |
| Color           | Clear(Customizable)                |
| MOQ             | 1000pcs                            |
| Sample          | 7 Working Days                     |