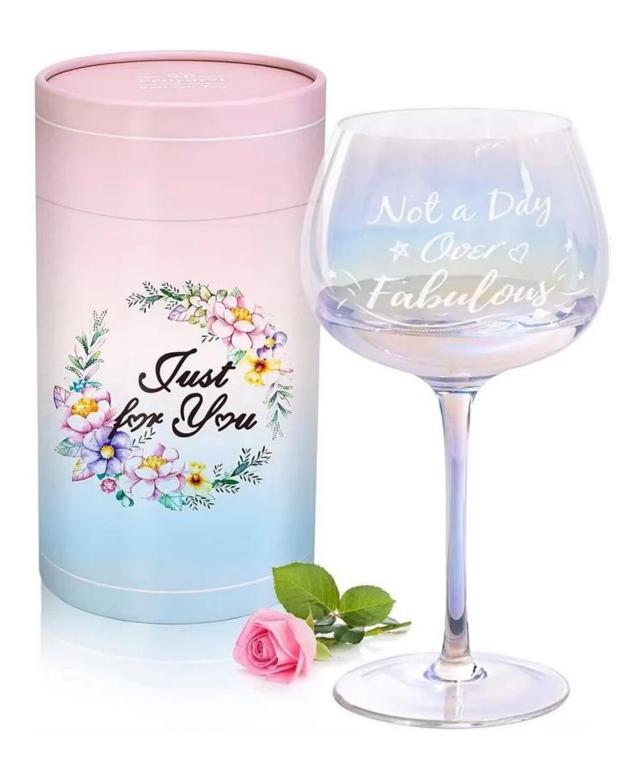

## 550ml colored cobalt blue amber round **Gin Tonic wine glass**

#### **Other Information**

- By default, the color of this wine glass is the finish coating, not the color of the glass itself. If your requirement is the latter option, please contact us for customization.
- The safety of this product is reliable. It can pass food safety inspections in most major area such as SGS,FDA,BV and LFGB. If necessary, you can also ask us to use the latest sample to pass the test you requested.
- This product is dishwasher safe.
- The default packaging of this product is: Inner packaging: hard gift box with customized EPE lining. 6 pcs/box. Outer packing: safe packing.