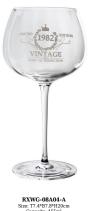

## 550ml colored cobalt blue amber round **Gin Tonic wine glass**

#### **Specification**

| Place of Origin | China, Shanxi                      |
|-----------------|------------------------------------|
| Brand Name      | Ruixin Glass                       |
| Product name    | 565ml tint balloon gin tonic glass |
| Material        | Lead free crystal                  |
| Color           | Clear(Customizable)                |
| MOQ             | 1000pcs                            |
| Sample          | 7 Working Days                     |