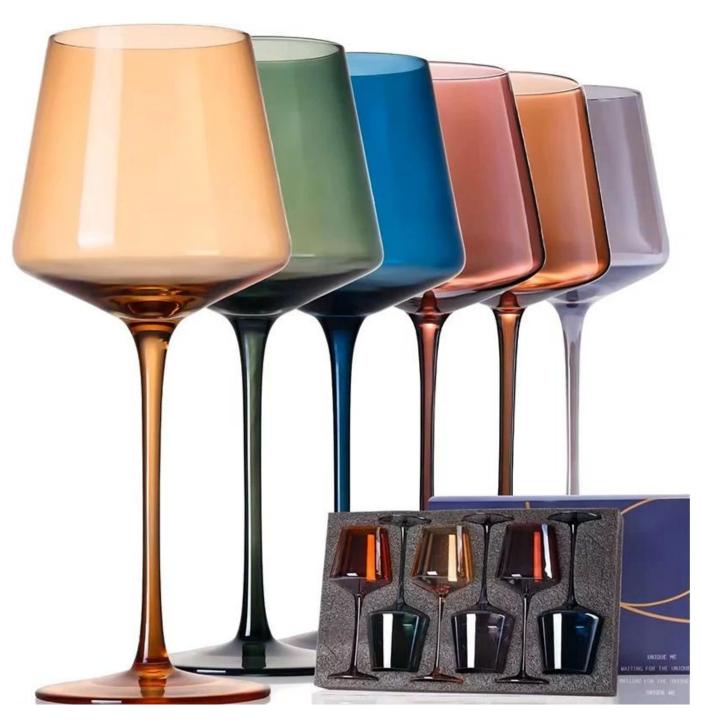

## 550ml colored cobalt blue amber round **Gin Tonic wine glass**

#### **Other Information**

- By default, the color of this wine glass is the finish coating, not the color of the glass itself. If your requirement is the latter option, please contact us for customization.
- The safety of this product is reliable. It can pass food safety inspections in most major area such as SGS,FDA,BV and LFGB. If necessary, you can also ask us to use the latest sample to pass the test you requested.
- This product is dishwasher safe.
- The default packaging of this product is: Inner packaging: hard gift box with customized EPE lining. 6 pcs/box. Outer packing: safe packing.