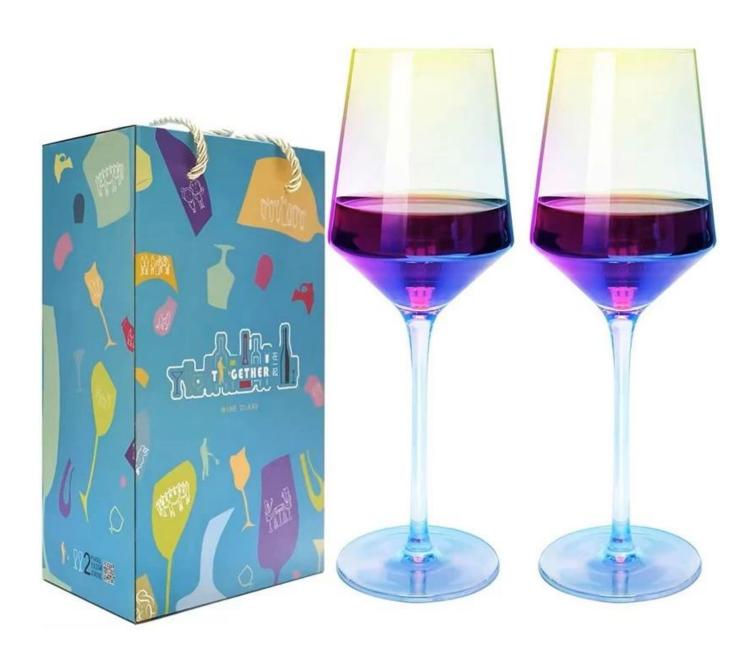

## 550ml colored cobalt blue amber round **Gin Tonic wine glass**

#### **Other Information**

- By default, the color of this wine glass is the finish coating, not the color of the glass itself. If your requirement is the latter option, please contact us for customization.
- The safety of this product is reliable. It can pass food safety inspections in most major area such as SGS,FDA,BV and LFGB. If necessary, you can also ask us to use the latest sample to pass the test you requested.
- This product is dishwasher safe.
- The default packaging of this product is: Inner packaging: hard gift box with customized EPE lining. 6 pcs/box. Outer packing: safe packing.