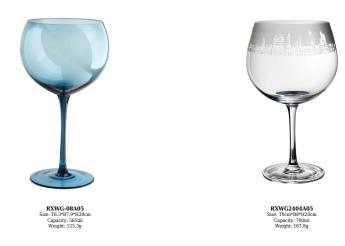

## 550ml colored cobalt blue amber round **Gin Tonic wine glass**

#### **Specification**

| Place of Origin | China, Shanxi                      |
|-----------------|------------------------------------|
| Brand Name      | Ruixin Glass                       |
| Product name    | 565ml tint balloon gin tonic glass |
| Material        | Lead free crystal                  |
| Color           | Clear(Customizable)                |
| MOQ             | 1000pcs                            |
| Sample          | 7 Working Days                     |