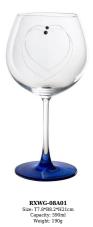

## 550ml colored cobalt blue amber round **Gin Tonic wine glass**

#### **Specification**

| Place of Origin | China, Shanxi                      |
|-----------------|------------------------------------|
| Brand Name      | Ruixin Glass                       |
| Product name    | 565ml tint balloon gin tonic glass |
| Material        | Lead free crystal                  |
| Color           | Clear(Customizable)                |
| MOQ             | 1000pcs                            |
| Sample          | 7 Working Days                     |