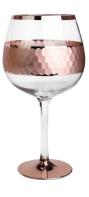

## 550ml colored cobalt blue amber round **Gin Tonic wine glass**

#### **Specification**

| Place of Origin | China, Shanxi                      |
|-----------------|------------------------------------|
| Brand Name      | Ruixin Glass                       |
| Product name    | 565ml tint balloon gin tonic glass |
| Material        | Lead free crystal                  |
| Color           | Clear(Customizable)                |
| MOQ             | 1000pcs                            |
| Sample          | 7 Working Days                     |