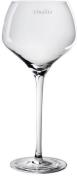

## 550ml colored cobalt blue amber round **Gin Tonic wine glass**

#### **Specification**

| Place of Origin | China, Shanxi                      |
|-----------------|------------------------------------|
| Brand Name      | Ruixin Glass                       |
| Product name    | 565ml tint balloon gin tonic glass |
| Material        | Lead free crystal                  |
| Color           | Clear(Customizable)                |
| MOQ             | 1000pcs                            |
| Sample          | 7 Working Days                     |