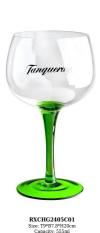

#### **Specification**

| Place of Origin | China, Shanxi                      |
|-----------------|------------------------------------|
| Brand Name      | Ruixin Glass                       |
| Product name    | 565ml tint balloon gin tonic glass |
| Material        | Lead free crystal                  |
| Color           | Clear(Customizable)                |
| MOQ             | 1000pcs                            |
| Sample          | 7 Working Days                     |