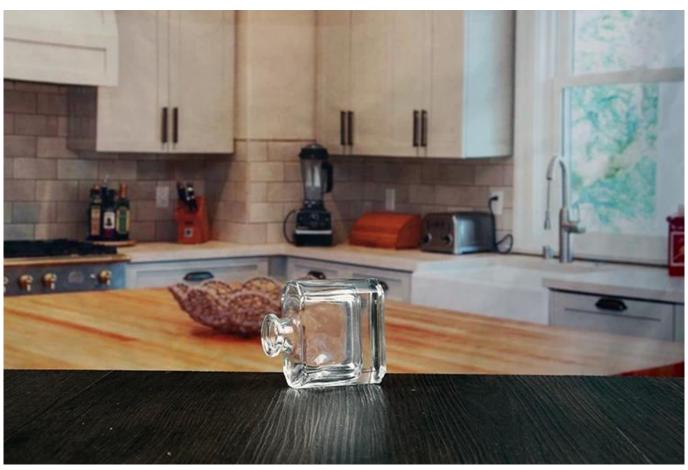

# **Room scent diffuser**

# Room scent diffuser photos:











**Room scent diffuser** 

## What are the specifications of Room scent diffuser?

| Name:           | Room scent diffuser                                                              |
|-----------------|----------------------------------------------------------------------------------|
| Samples time:   | 1. 5~10 days if at exit shaped and size of glass.                                |
|                 | 2. 15~20 days if need new shape or size of glass.                                |
| Packing:        | 1. Normal packing,                                                               |
|                 | 24 or 36pcs into export carton,                                                  |
|                 | Carton with cardboard divider;