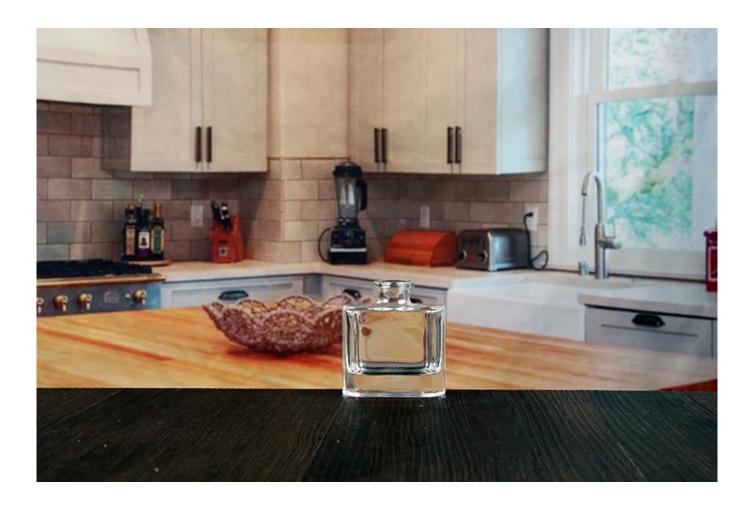

# **Room scent diffuser**

# Room scent diffuser photos:











**Room scent diffuser** 

## What are the specifications of Room scent diffuser?

| Name:           | Room scent diffuser                                                              |
|-----------------|----------------------------------------------------------------------------------|
| Samples time:   | 1. 5~10 days if at exit shaped and size of glass.                                |
|                 | 2. 15~20 days if need new shape or size of glass.                                |
| Packing:        | 1. Normal packing,                                                               |
|                 | 24 or 36pcs into export carton,                                                  |
|                 | Carton with cardboard divider;