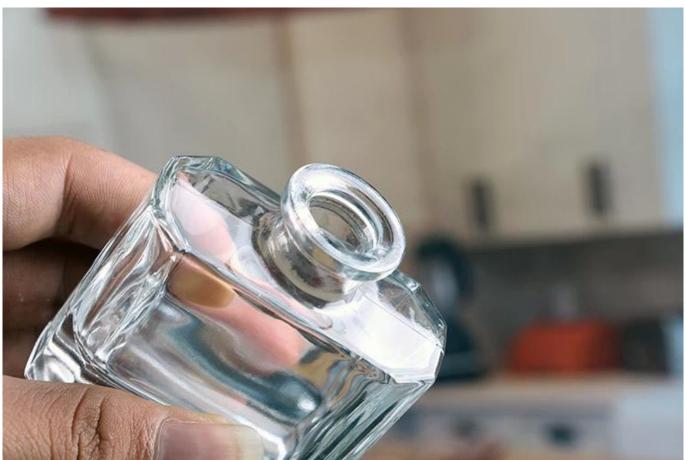

# **Room scent diffuser**

# Room scent diffuser photos:











**Room scent diffuser** 

## What are the specifications of Room scent diffuser?

| Name:           | Room scent diffuser                                                              |
|-----------------|----------------------------------------------------------------------------------|
| Samples time:   | 1. 5~10 days if at exit shaped and size of glass.                                |
|                 | 2. 15~20 days if need new shape or size of glass.                                |
| Packing:        | 1. Normal packing,                                                               |
|                 | 24 or 36pcs into export carton,                                                  |
|                 | Carton with cardboard divider;