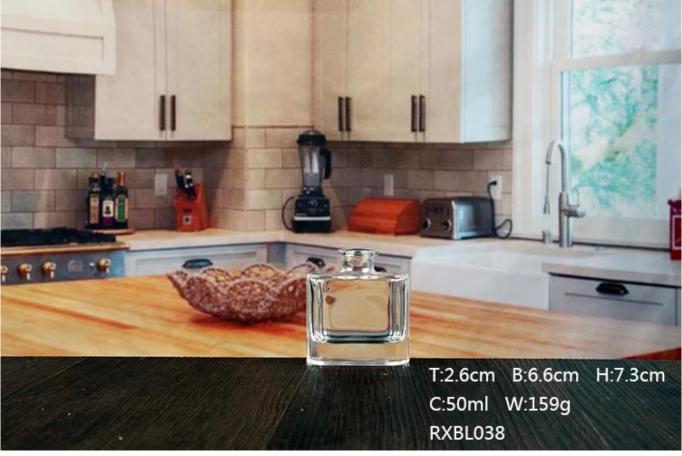

# Room scent diffuser photos:

**Room scent diffuser** 

## What are the specifications of Room scent diffuser?

| Name:           | Room scent diffuser                                                              |
|-----------------|----------------------------------------------------------------------------------|
| Samples time:   | 1. 5~10 days if at exit shaped and size of glass.                                |
|                 | 2. 15~20 days if need new shape or size of glass.                                |
| Packing:        | 1. Normal packing,                                                               |
|                 | 24 or 36pcs into export carton,                                                  |
|                 | Carton with cardboard divider;                                                   |
|                 | 2. Paper tray pallet packing;                                                    |
|                 | 3. Customized box.                                                               |
| Product         | 500,000~1,000,000 pcs per Month                                                  |
| capacity:       |                                                                                  |
| Samples No.:    | RXBL038                                                                          |
| Payment         | Usually pay by T/T, Western Union, L/C or others according to your requirement.  |
| terms:          |                                                                                  |
| Transportation: | By sea, by air, by express and your shipping agent is acceptable.                |
|                 | 1. Food safe grade glass body. It doesn't contain BPA, lead, cadmium or any      |
| Product         | other harmful things to human body;                                              |
| features:       | 2. The material is recyclable because it is totally mineral substance;           |
|                 | 3. It is environmental safe.                                                     |
|                 | 1. Any color painted, frost, electro plate ,pattern laser carver for the finish; |
| For your        | 2. Special package like shrink wrap, color gift box, white gift box etc:         |
| choose:         | 3. Different size and shapes meet your needs.                                    |