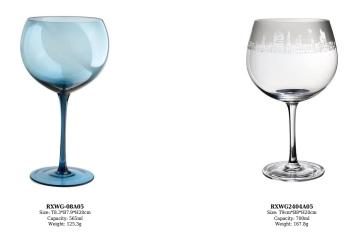

RXWG-08A01 Size: T7.8\*B8.2\*H21cm Capacity: 590ml Weight: 190g

XCHG2405C01 ize: T9\*B7.8\*H20cm Capacity: 555ml Weight: 212.9g

RXWG-08A02 Size: Size: T8.8\*B7.8\*H18cm Capacity: 490ml Weight: 216.6g

RXWG-08A04-A Size: T7.4\*B7.8\*H20cm Capacity: 455ml Weight: 128g

RXWG-08A03 Size: T9\*B8.5\*H23cr Capacity: 885ml Weight: 243.2g

RXWG-08A04-B Size: T7.7\*B7.1\*H24cm Capacity: 505ml Weight: 151.5g