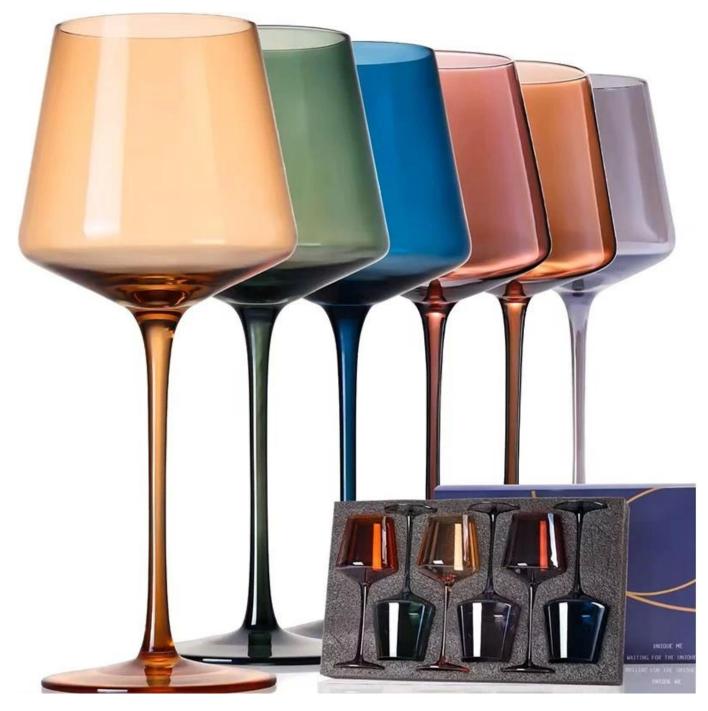

## **Packing & Delivery**

RUIXIN GLASSWARE®

#### **Other Information**

- By default, the color of this wine glass is the finish coating, not the color of the glass itself. If your requirement is the latter option, please contact us for customization.
- The safety of this product is reliable. It can pass food safety inspections in most major area such as SGS,FDA,BV and LFGB. If necessary, you can also ask us to use the latest sample to pass the test you requested.
- This product is dishwasher safe.
- The default packaging of this product is: Inner packaging: hard gift box with customized EPE lining. 6 pcs/box. Outer packing: safe packing.