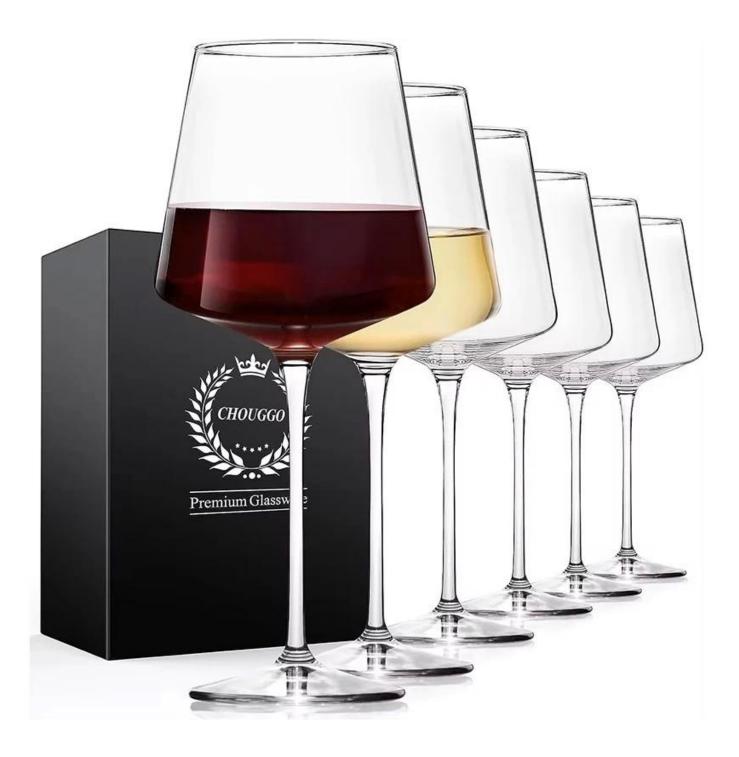

# 505ml broad bowl burgundy red wine glass with long stem

RXWG-08A01 Size: T7.8\*B8.2\*H21cm Capacity: 590ml Weight: 190g

XCHG2405C01 ize: T9\*B7.8\*H20cm Capacity: 555ml Weight: 212.9g

RXWG-08A02 Size: Size: T8.8\*B7.8\*H18cm Capacity: 490ml Weight: 216.6g

RXWG-08A04-A Size: T7.4\*B7.8\*H20cm Capacity: 455ml Weight: 128g

RXWG-08A03 Size: T9\*B8.5\*H23cr Capacity: 885ml Weight: 243.2g

RXWG-08A04-B Size: T7.7\*B7.1\*H24cm Capacity: 505ml Weight: 151.5g