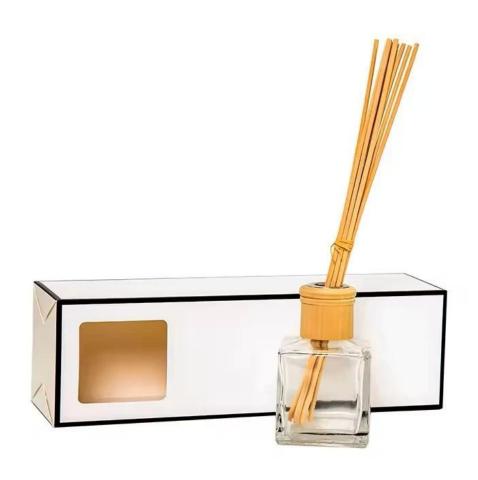

RXDB-DA1-02 Size: T3\*B5\*H9cm Capacity: 100ml Weight: 208 5g

RXDB-RS2-03 Size: T3\*B7\*H7cm Capacity: 100ml

RXDB-RS1-01 Size: T2.5\*B7\*H11cr Capacity: 210ml Weight- /g

RXDB-RS1-02 Size: T4\*B6\*H11cn Capacity: 185ml