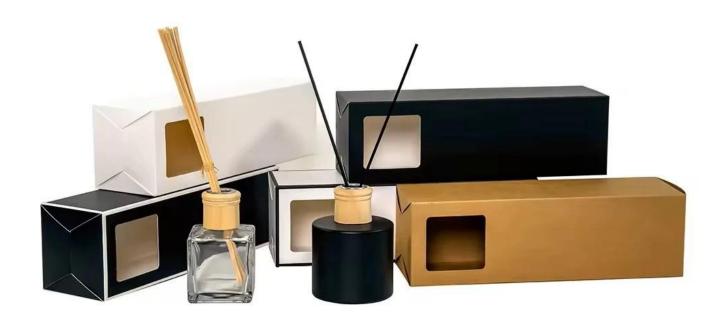

pink screw neck glass diffuser bottle

## **Specification**

| Place of Origin | China, Shanxi                   |
|-----------------|---------------------------------|
| Brand Name      | Ruixin Glass                    |
| Product name    | Colored reed diffuser bottle    |
| Material        | Soda lime glass                 |
| Color           | Electroplated pinkCustomizable) |
| MOQ             | 1000pcs                         |
| Sample          | 7 Working Days                  |



RXDB-DA1-02 Size: T3\*B5\*H9cm Capacity: 100ml Weight: 208 5g



RXDB-RS2-03 Size: T3\*B7\*H7cm Capacity: 100ml



RXDB-RS1-01 Size: T2.5\*B7\*H11cr Capacity: 210ml Weight- /g



RXDB-RS1-02 Size: T4\*B6\*H11cn Capacity: 185ml



ize: T2\*B6.5\*H18cr Capacity: 500ml

## Packing & Delivery























— since 2005 —

## **Other Information**

- Original design statement: The styles and labels of the aromatherapy bottles shown in the pictures were originally designed by the members of Ruixin Glass' Business Department in March. They were then produced as samples in the factory and photographed in the office studio. Currently, all samples are stored in Ruixin Glass' sample room. We kindly request that other companies refrain from unauthorized use of these images.
- **About factory**: With extensive experience and a dedicated team, Ruixin Glass specializes in customizing glass packaging for both emerging and established aromatherapy brands. We have strong connections with factories and all members of our Business Department have hands-on experience in the production process. We w