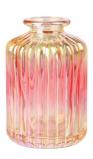

## 500ml Rose Gold laser pink screw neck glass diffuser bottle

ize: T2\*B6.5\*H18cr Capacity: 500ml