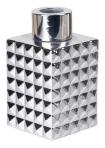

## 500ml Rose Gold laser pink screw neck glass diffuser bottle

RXDB-DA1-02 Size: T3\*B5\*H9cm Capacity: 100ml Weight: 208 5g

RXDB-RS2-03 Size: T3\*B7\*H7cm Capacity: 100ml

RXDB-RS1-01 Size: T2.5\*B7\*H11cr Capacity: 210ml Weight- /g

RXDB-RS1-02 Size: T4\*B6\*H11cn Capacity: 185ml