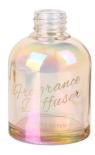

RXDB-DA1-02 Size: T3\*B5\*H9cm Capacity: 100ml Weight: 208 5g

RXDB-RS2-03 Size: T3\*B7\*H7cm Capacity: 100ml

RXDB-RS1-01 Size: T2.5\*B7\*H11cr Capacity: 210ml Weight- /g

RXDB-RS1-02 Size: T4\*B6\*H11cn Capacity: 185ml

ize: T2\*B6.5\*H18cr Capacity: 500ml