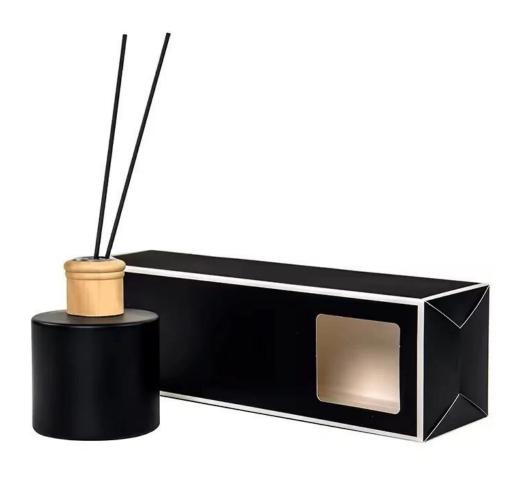

## 500ml Rose Gold laser pink screw neck glass diffuser bottle

ize: T2\*B6.5\*H18cr Capacity: 500ml