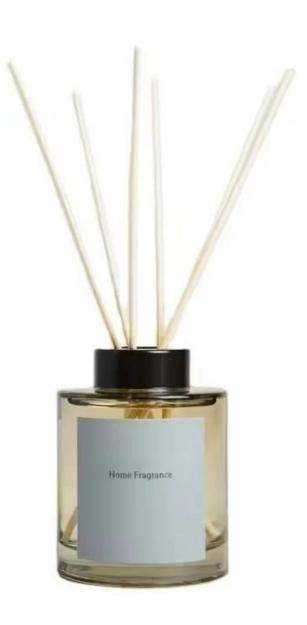

ize: T2\*B6.5\*H18cr Capacity: 500ml

## **Other Information**

- Original design statement: The styles and labels of the aromatherapy bottles shown in the pictures were originally designed by the members of Ruixin Glass' Business Department in March. They were then produced as samples in the factory and photographed in the office studio. Currently, all samples are stored in Ruixin Glass' sample room. We kindly request that other companies refrain from unauthorized use of these images.
- **About factory**: With extensive experience and a dedicated team, Ruixin Glass specializes in customizing glass packaging for both emerging and established aromatherapy brands. We have strong connections with factories and all members of our Business Department have hands-on experience in the production process. We welcome inquiries and value your feedback.
- **About customization & ready-to-ship**: As we primarily focus on customized products, we do not keep a large inventory of ready-made stock with various image styles. However, we maintain a small stock of samples to send to potential business partners who express cooperative intentions.
  - Customizable items with minimum MOQ:
    - Surface treatment options, such as spray (misted/smooth surface), electroplating, etc.
    - Customization of brand labels.
    - Silk screen logo customization.
    - Lid customization.
  - Customizable items that require a higher order quantity:
    - Shape customization.
    - Thread specifications customization (for threaded bottles).
- **About response time**: Our dedicated Business Department team is committed to providing attentive service and prompt responses to your inquiries, regardless of your location or the time you send your message.