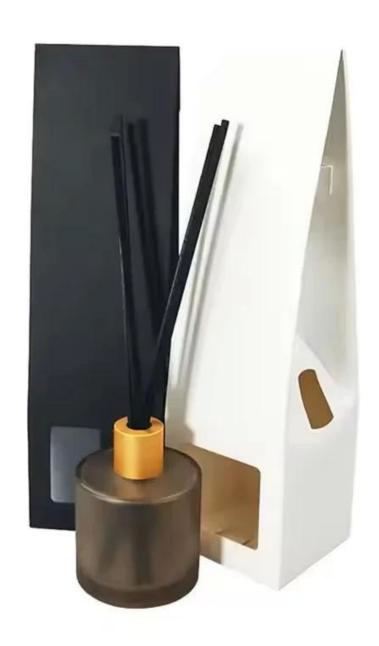

er pink screw neck glass diffuser bottle

## **Specification**

| Place of Origin | China, Shanxi                   |
|-----------------|---------------------------------|
| Brand Name      | Ruixin Glass                    |
| Product name    | Colored reed diffuser bottle    |
| Material        | Soda lime glass                 |
| Color           | Electroplated pinkCustomizable) |
| MOQ             | 1000pcs                         |
| Sample          | 7 Working Days                  |



RXDB-DA1-02 Size: T3\*B5\*H9cm Capacity: 100ml Weight: 208 5g



RXDB-RS2-03 Size: T3\*B7\*H7cm Capacity: 100ml



RXDB-RS1-01 Size: T2.5\*B7\*H11cr Capacity: 210ml Weight- /g



RXDB-RS1-02 Size: T4\*B6\*H11cn Capacity: 185ml



ize: T2\*B6.5\*H18cr Capacity: 500ml

## Packing & Delivery























— since 2005 —

## **Other Information**

- Original design statement: The styles and labels of the aromatherapy bottles shown in the pictures were originally designed by the members of Ruixin Glass' Business Department in March. They were then produced as samples in the factory and photographed in the office studio. Currently, all samples are stored in Ruixin Glass' sample room. We kindly request that other companies refrain from unauthorized use of these images.
- **About factory**: With extensive experience and a dedicated team, Ruixin Glass specializes in customizing glass packaging for both emerging and established aromatherapy brands. We have strong connections with factories and all members of our Business Department have hands-on experience in the production process. We