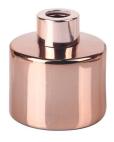

RXDB-DA1-02 Size: T3\*B5\*H9cm Capacity: 100ml Weight: 208 5g

RXDB-RS2-03 Size: T3\*B7\*H7cm Capacity: 100ml

RXDB-RS1-01 Size: T2.5\*B7\*H11cr Capacity: 210ml Weight- /g

RXDB-RS1-02 Size: T4\*B6\*H11cn Capacity: 185ml