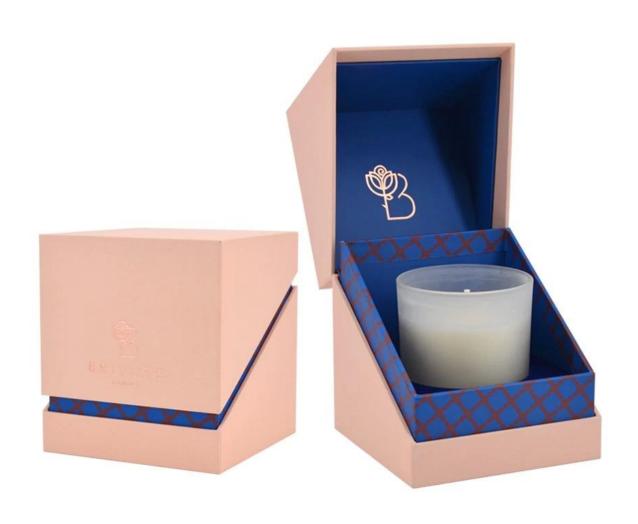

# 4oz electroplated silver diamond faceted glass candle jar

### Packaging and delivery

— since 2005 —