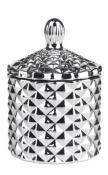

# 4oz electroplated silver diamond faceted glass candle jar

RXS515-S Size: D6.7\*W6.7\*H11.2cm Capacity: 140ml Weight: 239g

RXS515-M Size: D8.5\*W8.5\*H13.5cm Capacity: 300ml Weight: 460g

RXS515-L Size: D10.6\*W10.6\*H17.5cm Capacity: 600ml Weight: 770g

RXHY-11579 Size: D6.5\*W6.5\*H10cm Capacity: 115ml Weight: 205g