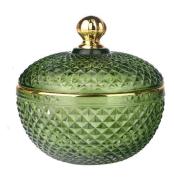

# 4oz electroplated silver diamond faceted glass candle jar

#### specification

| Place of origin        | China, Shanxi            |
|------------------------|--------------------------|
| Brand name             | Ruixin jar               |
| Product name           | Geo-cut glass candle jar |
| material               | Soda-lime glass          |
| Color                  | (Customizable)           |
| Minimum order quantity | 2000 pieces              |
| sample                 | 7 working days           |