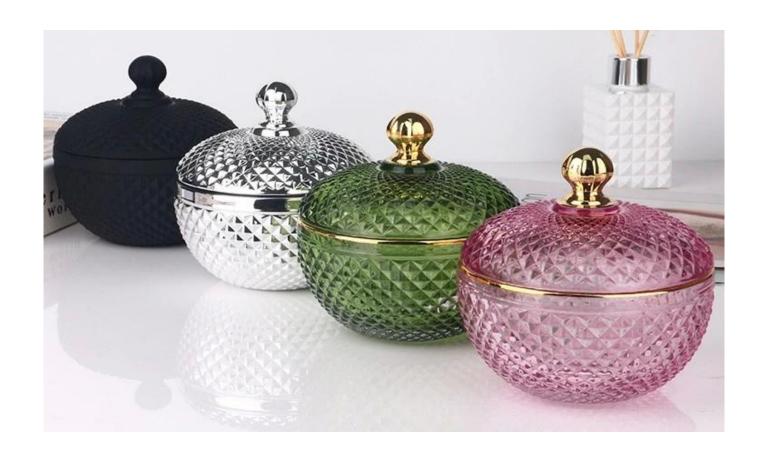

# 4oz electroplated silver diamond faceted glass candle jar

RXS515-S Size: D6.7\*W6.7\*H11.2cm Capacity: 140ml Weight: 239g

RXS515-M Size: D8.5\*W8.5\*H13.5cm Capacity: 300ml Weight: 460g

RXS515-L Size: D10.6\*W10.6\*H17.5cm Capacity: 600ml Weight: 770g

RXHY-11579 Size: D6.5\*W6.5\*H10cm Capacity: 115ml Weight: 205g

RXHY-8550-M Size: D8.6\*W8.6\*H13cm Capacity: 295ml Weight: 453g

**RXHY-8550-L** Size: D10.5\*W10.5\*H17.5cm Capacity: 615ml Weight: 825g

RXHY-10910-S Size: D8.8\*W4.3\*H8.5cm Capacity: 165ml Weight: 264g

RXHY-10910-L Size: D12\*W5.4\*H12cm Capacity: 400ml Weight: 538g

RXSHY-13161 Size: D10.4\*W10\*H10.3cm Capacity: 250ml Weight: 430g