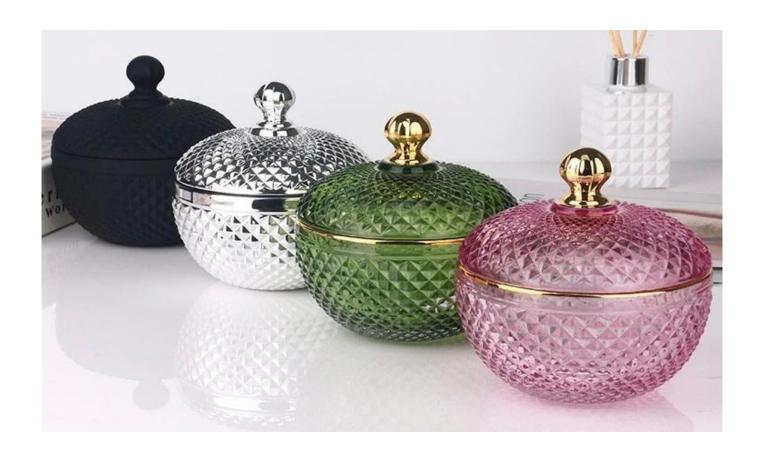

# 10oz opaque black matte geo cut glass candle jar with lid

RXS515-S Size: D6.7\*W6.7\*H11.2cm Capacity: 140ml Weight: 239g

RXS515-M Size: D8.5\*W8.5\*H13.5cm Capacity: 300ml Weight: 460g

RXS515-L Size: D10.6\*W10.6\*H17.5cm Capacity: 600ml Weight: 770g

RXHY-11579 Size: D6.5\*W6.5\*H10cm Capacity: 115ml Weight: 205g

RXHY-8550-M Size: D8.6\*W8.6\*H13cm Capacity: 295ml Weight: 453g

**RXHY-8550-L** Size: D10.5\*W10.5\*H17.5cm Capacity: 615ml Weight: 825g

RXHY-10910-S Size: D8.8\*W4.3\*H8.5cm Capacity: 165ml Weight: 264g

RXHY-10910-L Size: D12\*W5.4\*H12cm Capacity: 400ml Weight: 538g

RXSHY-13161 Size: D10.4\*W10\*H10.3cm Capacity: 250ml Weight: 430g