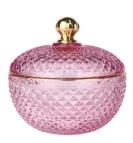

RXHY-10910-L Size: D12\*W5.4\*H12cm Capacity: 400ml Weight: 538g

RXSHY-13161 Size: D10.4\*W10\*H10.3cm Capacity: 250ml Weight: 430g