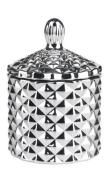

# 10oz opaque black matte geo cut glass candle jar with lid

RXS515-S Size: D6.7\*W6.7\*H11.2cm Capacity: 140ml Weight: 239g

RXS515-M Size: D8.5\*W8.5\*H13.5cm Capacity: 300ml Weight: 460g

RXS515-L Size: D10.6\*W10.6\*H17.5cm Capacity: 600ml Weight: 770g

RXHY-11579 Size: D6.5\*W6.5\*H10cm Capacity: 115ml Weight: 205g