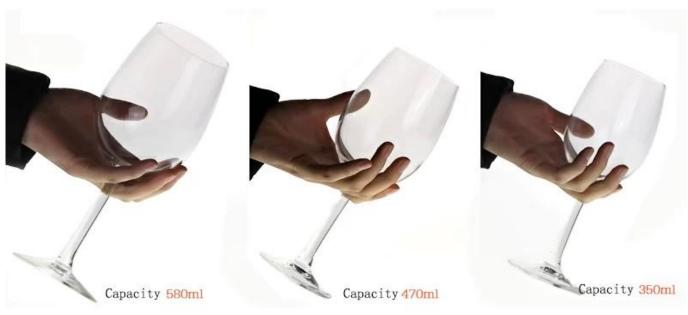

## What are the specifications of goblet wine glass?

Material: Glass

Category: goblet wine glass

| Item No:    | Goblet wine glass-08223  |
|-------------|--------------------------|
| Material:   | Glass                    |
| Process:    | Handmake                 |
| Could Pass: | SGS,FDA,BV and LFGB test |

| Samples time:        | 1. 5~10 days if at exit shaped and size of glass.                                                                                                                                                                                                                                                                                                                                         |
|----------------------|-------------------------------------------------------------------------------------------------------------------------------------------------------------------------------------------------------------------------------------------------------------------------------------------------------------------------------------------------------------------------------------------|
|                      | 2. 15~20 days if need new shape or size of glass.                                                                                                                                                                                                                                                                                                                                         |
| Packing:             | <ol> <li>Normal packing,</li> <li>24 or 36pcs into export carton,</li> <li>Carton with cardboard divider;</li> <li>Paper tray pallet packing;</li> <li>Customized box.</li> </ol>                                                                                                                                                                                                         |
| Product<br>capacity: | 500,000~1,000,000 pcs per Month                                                                                                                                                                                                                                                                                                                                                           |
| -                    | About 30-45days,but if you have a urgent need for the products, we can put your order into priority.                                                                                                                                                                                                                                                                                      |
| Payment<br>terms:    | Usually pay by T/T,Western Union,L/C or others according to your requirement.                                                                                                                                                                                                                                                                                                             |
| Transportation:      | By sea, by air, by express and your shipping agent is acceptable.                                                                                                                                                                                                                                                                                                                         |
| Product<br>features: | <ol> <li>Food safe grade glass body. It doesn't contain BPA, lead, cadmium or any<br/>other harmful things to human body;</li> <li>It is freezer safe;</li> <li>The material is recyclable because it is totally mineral substance;</li> <li>It is environmental safe.</li> </ol>                                                                                                         |
| For your<br>choose:  | <ol> <li>Any logo printing on the glass body.</li> <li>Any color painted, frost, electro plate ,pattern laser carver for the finish;</li> <li>Special package like shrink wrap, color gift box, white gift box etc:</li> <li>Open new mould for new glass and some accessories such as wood, plastic or metal as you like;</li> <li>Different size and shapes meet your needs.</li> </ol> |