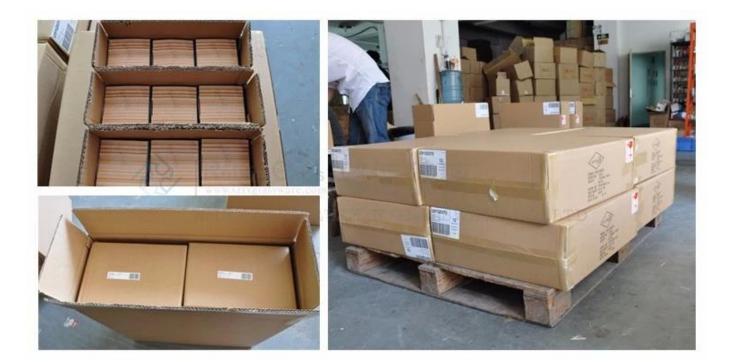

## **Product packing**

A.White paper

F. Three layer Corrugated paper master carton

K. Color Box

B.Corrugated paper

G.Five layer Corrugated paper master carton

L.Paper Sleeve

C.Bubble paper

H.Seven layer Corrugated paper master carton

M. Pvc Box

D. EPE

I. Styrofoam

N.Gift Box

J. White Box

R. Wooden Pallet