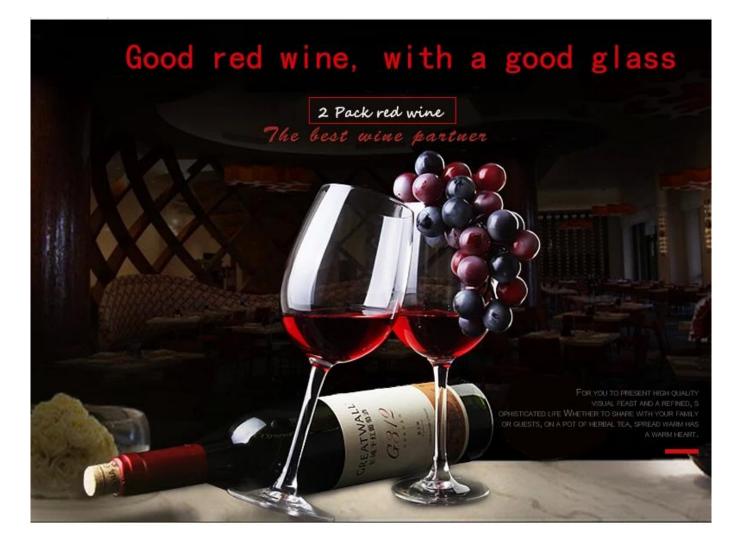

## Goblet wine glass photos

FOR YOU TO PRESENT HIGH QUALITY VISUAL FEAST AND A REFINED, SOPHISTICATED LIFE WHETHER TO SHARE WITH YOUR FAMILY OR CLESTS, ON A POT OF HERBAL TEA, SPREAD WARM HAS A WARM HEART.

FOR YOU TO PRESENT HIGH QUALITY VISUAL FEAST AND A RETINED, SOPHISTICATED LIFE WHETHER TO SHARE WITH YOUR FAMILY OR GUESTS, ON A POT OF HERBAL TEA, SPREAD WARM HAS A WARM HEART.