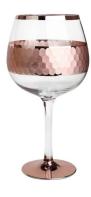

# 455ml custom logo crystal ribbed wine Gin Tonic glass

#### **Specification**

| Place of Origin | China, Shanxi                        |
|-----------------|--------------------------------------|
| Brand Name      | Ruixin Glass                         |
| Product name    | 455ml ribbed burgundy red wine glass |
| Material        | Lead free crystal                    |
| Color           | Clear(Customizable)                  |
| MOQ             | 1000pcs                              |
| Sample          | 7 Working Days                       |