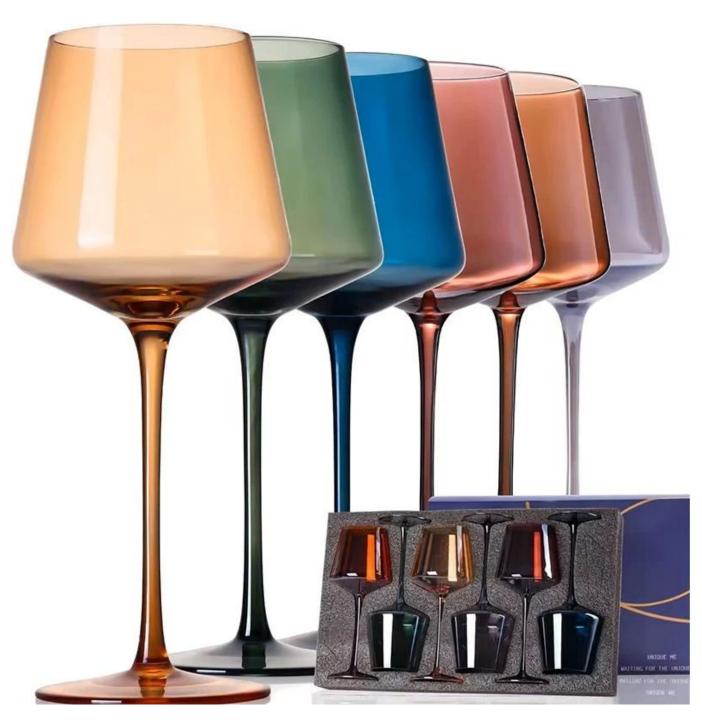

# 455ml custom logo crystal ribbed wine Gin Tonic glass

#### **Other Information**

- By default, the color of this wine glass is the finish coating, not the color of the glass itself. If your requirement is the latter option, please contact us for customization.
- The safety of this product is reliable. It can pass food safety inspections in most major area such as SGS,FDA,BV and LFGB. If necessary, you can also ask us to use the latest sample to pass the test you requested.
- This product is dishwasher safe.
- The default packaging of this product is: Inner packaging: hard gift box with customized EPE lining. 6 pcs/box. Outer packing: safe packing.