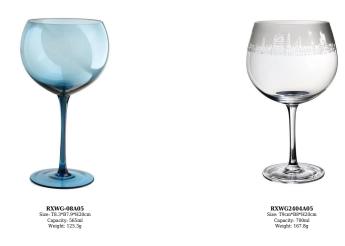

RXWG-08A03 Size: T9\*B8.5\*H23cm Capacity: 885ml Waight: 242.3cm

RXWG-08A04-B Size: T7.7\*B7.1\*H24cr Capacity: 505ml