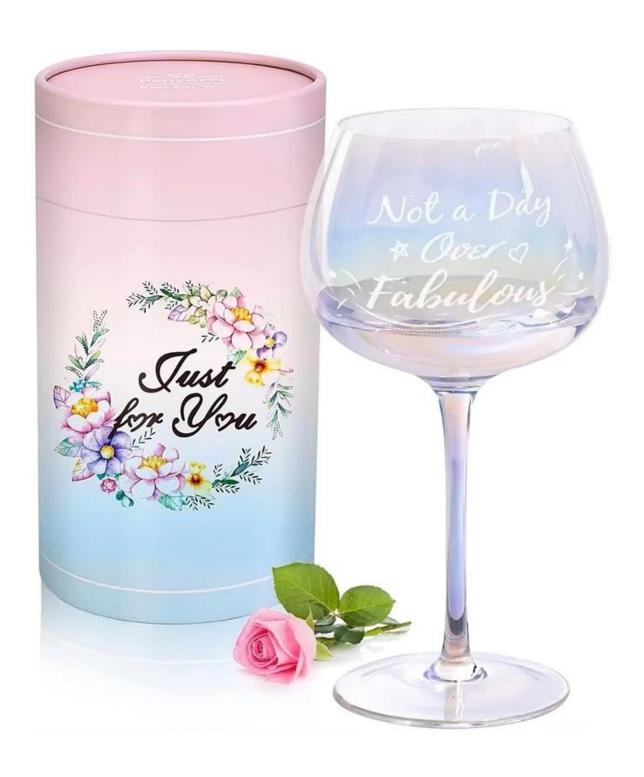

#### **Other Information**

- By default, the color of this wine glass is the finish coating, not the color of the glass itself. If your requirement is the latter option, please contact us for customization.
- The safety of this product is reliable. It can pass food safety inspections in most major area such as SGS,FDA,BV and LFGB. If necessary, you can also ask us to use the latest sample to pass the test you requested.
- This product is dishwasher safe.
- The default packaging of this product is: Inner packaging: hard gift box with customized EPE lining. 6 pcs/box. Outer packing: safe packing.