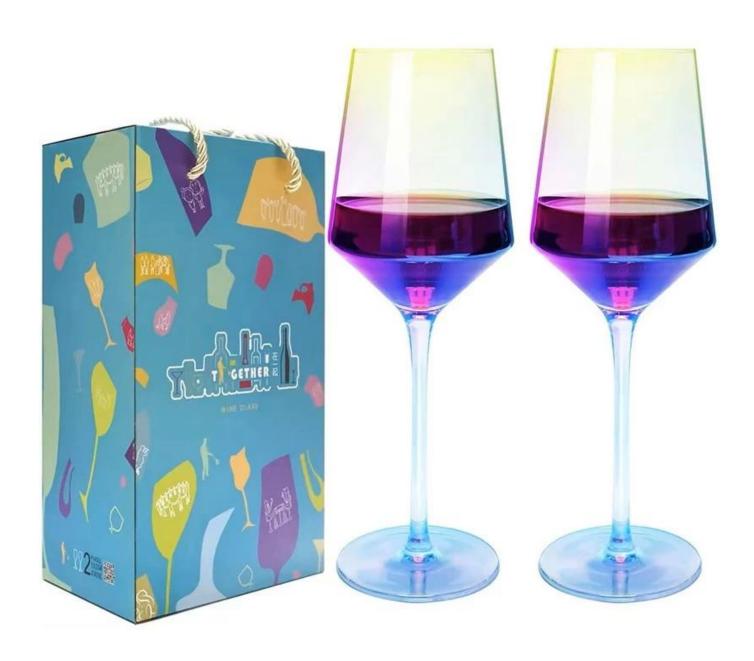

# 455ml custom logo crystal ribbed wine Gin Tonic glass

#### **Specification**

| Place of Origin | China, Shanxi                        |
|-----------------|--------------------------------------|
| Brand Name      | Ruixin Glass                         |
| Product name    | 455ml ribbed burgundy red wine glass |
| Material        | Lead free crystal                    |
| Color           | Clear(Customizable)                  |
| MOQ             | 1000pcs                              |
| Sample          | 7 Working Days                       |