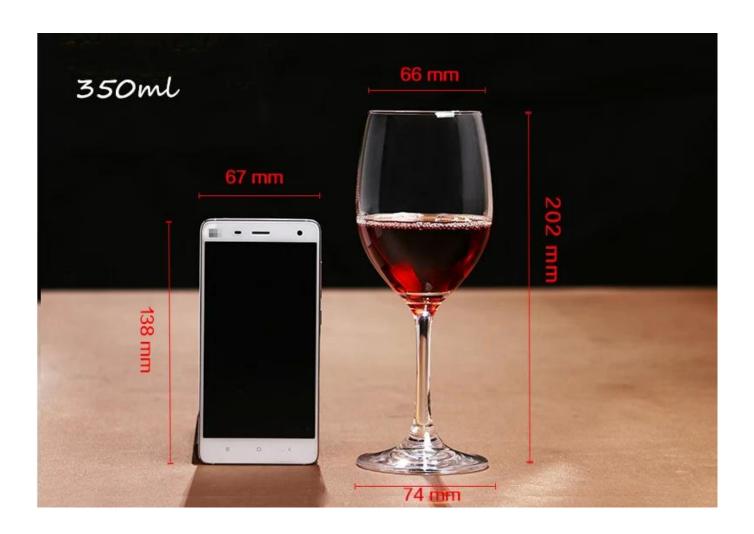

## What are the specifications of red wine glasses?

Material: Glass

Category: red wine glasses

Size: T:7.1cm B:8cm H:21.2cm C:455ml,T:6.6cm B:7.4cm H:20.2cm C:350ml

T:6.1cm B:6.9cm H:17.4cm C:250ml,T:5.6cm B:6.1cm H:16.8cm C:210ml