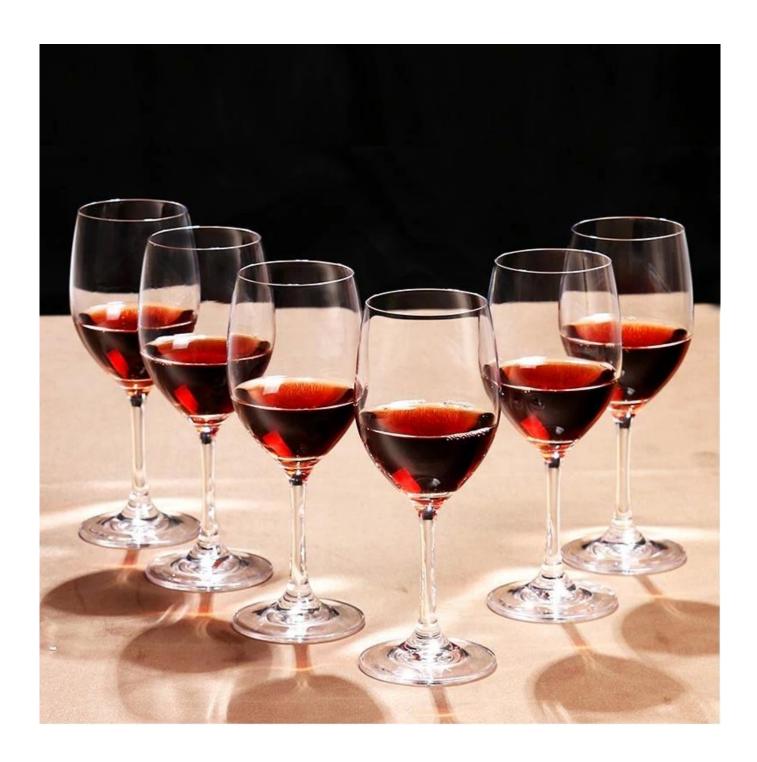

|
|                      | 4. It is environmental safe.                                                     |
| For your<br>choose:  | 1. Any logo printing on the glass body.                                          |
|                      | 2. Any color painted, frost, electro plate ,pattern laser carver for the finish; |
|                      | 3. Special package like shrink wrap, color gift box, white gift box etc:         |
|                      | 4. Open new mould for new glass and some accessories such as wood, plastic       |
|                      | or metal as you like;                                                            |
|                      | 5. Different size and shapes meet your needs.                                    |

# Red wine glasses photos











## **Our certifications**









## Sedex Members Ethical Trade Audit (SMETA) Report

Version 5.0 Dec 2014; 2/4 Pillar Audit: replaces version 4.0 May 2012

| Busiler name:                     | Vendor CLC Briefsten Representative office. |        |
|-----------------------------------|---------------------------------------------|--------|
| Site country:                     | Chine                                       |        |
| Stanana                           | mens Wenery Craft & Art Co., Lite.          |        |
| Parent Company name (of the sile) | Not registative                             |        |
| BMBTA Audit Type:                 | Bit-mer                                     | Derin: |
| Date of Audit                     | 15 <sup>th</sup> december, 2014