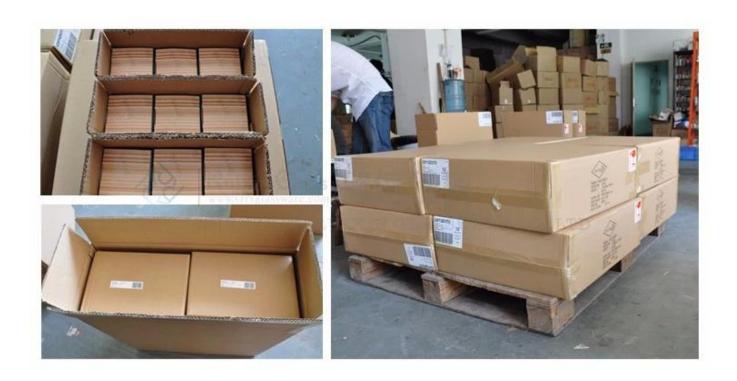

## **Product packing**

## Q: What kind of package for stemless red wine glasses?

A: We have inside packaging and outside carton, it is in a 5 ply carton. And we could do clients' customized box.