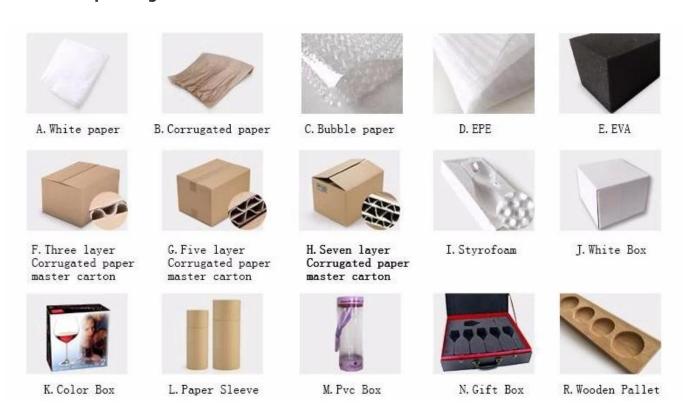

## **Product packing**

## Q: What kind of package for stemless double walled drinking glasses?

A: We have inside packaging and outside carton, it is in a 5 ply carton. And we could do clients' customized box.