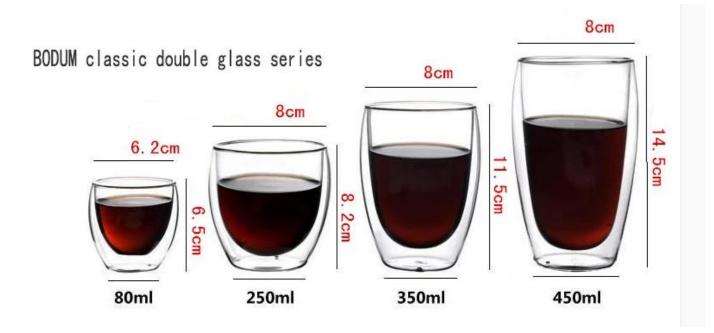

## What are the specifications of double walled drinking glasses?

Material: Glass

Category: double walled drinking glasses

Size: T:8cm H:14.5cm C:450ml,T:8cm H:11.5cm C:350ml,

T:8cm H:8.2cm C:250ml,T:6.2cm H:6.5cm C:80ml