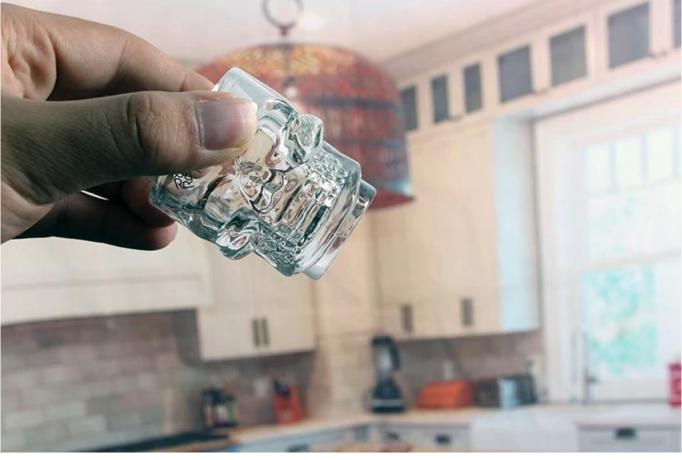

# **Bar skull shot glass**

**Bar skull shot glass products show:** 

Bar skull shot glass

## What are the specifications of Bar skull shot glass?

| Name:                | Bar skull shot glass                                                                                                                                                                                                                             |
|----------------------|--------------------------------------------------------------------------------------------------------------------------------------------------------------------------------------------------------------------------------------------------|
| Samples time:        | <ol> <li>5~10 days if at exit shaped and size of glass.</li> <li>15~20 days if need new shape or size of glass.</li> </ol>                                                                                                                       |
| Packing:             | <ol> <li>Normal packing,</li> <li>or 36pcs into export carton,</li> <li>Carton with cardboard divider;</li> <li>Paper tray pallet packing;</li> <li>Customized box.</li> </ol>                                                                   |
| Product capacity:    | 500,000~1,000,000 pcs per Month                                                                                                                                                                                                                  |
| Samples No.:         | RXXT101                                                                                                                                                                                                                                          |
| Payment<br>terms:    | Usually pay by T/T,Western Union,L/C or others according to your requirement.                                                                                                                                                                    |
| Transportation:      | By sea, by air, by express and your shipping agent is acceptable.                                                                                                                                                                                |
| Product<br>features: | <ol> <li>Food safe grade glass body. It doesn't contain BPA, lead, cadmium or any other harmful things to human body;</li> <li>The material is recyclable because it is totally mineral substance;</li> <li>It is environmental safe.</li> </ol> |
| For your choose:     | <ol> <li>Any color painted, frost, electro plate ,pattern laser carver for the finish;</li> <li>Special package like shrink wrap, color gift box, white gift box etc:</li> <li>Different size and shapes meet your needs.</li> </ol>             |