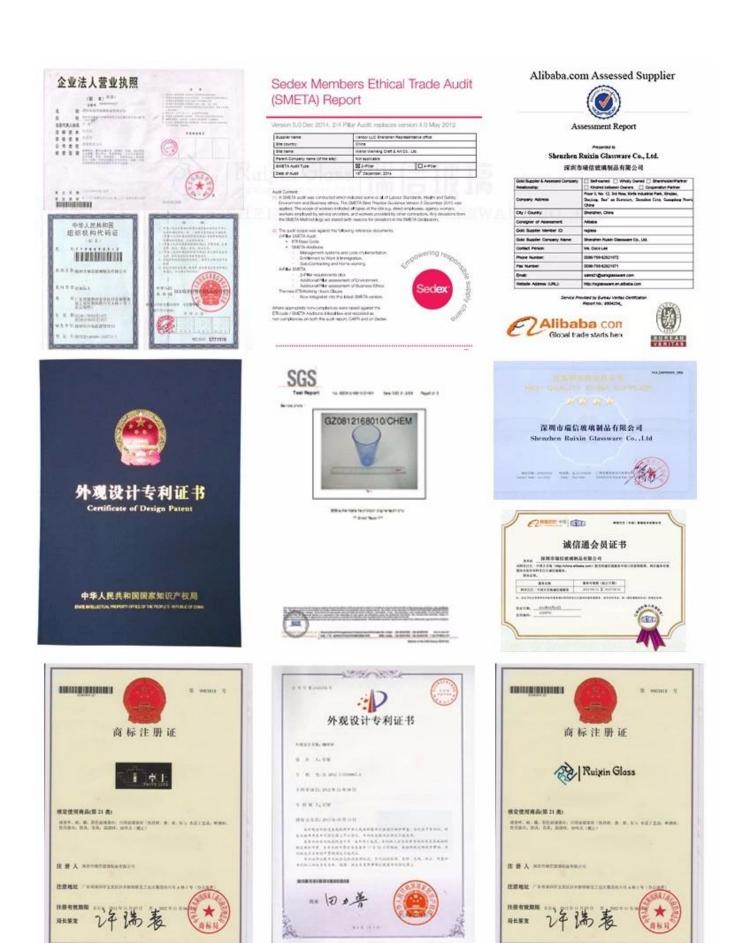

**Company product certification:** 

**FAQ:** 

Q: Can you print our logo on surface of the Bar skull shot glass?

A: Yes, for sure. We can make the custom logo on surface of the glass, such as: screen printing, hot stamping, decal logo, frosting, sandblasting, etc.

## Q: what's the certificates for your products?

A: we can provide our certificates for you, such as BV ,FDA, LFGB, ASTM, Dishwasher test, etc.