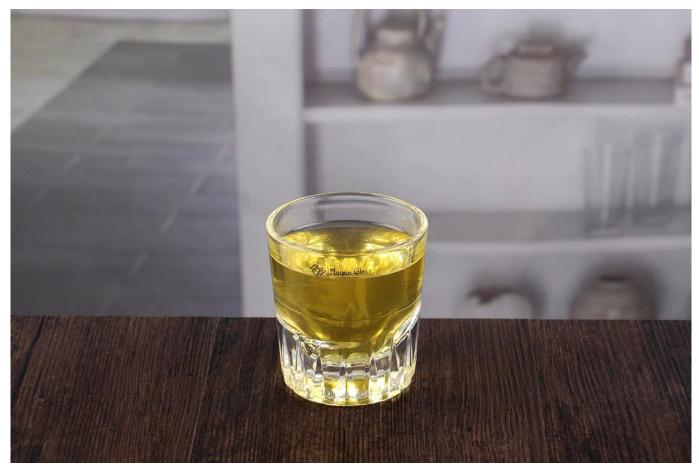

# Whiskey tumbler

Whiskey tumbler products show:

# **Bulk Whiskey tumbler**

#### What are the specifications of whiskey tumbler?

| Name:                | Whiskey tumbler                                                                                                                                                                                                                                  |
|----------------------|--------------------------------------------------------------------------------------------------------------------------------------------------------------------------------------------------------------------------------------------------|
| Samples time:        | <ol> <li>5~10 days if at exit shaped and size of glass.</li> <li>15~20 days if need new shape or size of glass.</li> </ol>                                                                                                                       |
| Packing:             | <ol> <li>Normal packing,</li> <li>24 or 36pcs into export carton,</li> <li>Carton with cardboard divider;</li> <li>Paper tray pallet packing;</li> <li>Customized box.</li> </ol>                                                                |
| Product capacity:    | 500,000~1,000,000 pcs per Month                                                                                                                                                                                                                  |
| Samples No.:         | RXJB507WD                                                                                                                                                                                                                                        |
| Payment<br>terms:    | Usually pay by T/T,Western Union,L/C or others according to your requirement.                                                                                                                                                                    |
| Transportation:      | By sea, by air, by express and your shipping agent is acceptable.                                                                                                                                                                                |
| Product<br>features: | <ol> <li>Food safe grade glass body. It doesn't contain BPA, lead, cadmium or any other harmful things to human body;</li> <li>The material is recyclable because it is totally mineral substance;</li> <li>It is environmental safe.</li> </ol> |
| For your choose:     | <ol> <li>Any color painted, frost, electro plate ,pattern laser carver for the finish;</li> <li>Special package like shrink wrap, color gift box, white gift box etc:</li> <li>Different size and shapes meet your needs.</li> </ol>             |