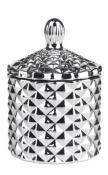

# 8oz colored pink hobnail glass candle jar with gold tip lid

RXS515-S Size: D6.7\*W6.7\*H11.2cm Capacity: 140ml Weight: 239g

RXS515-M Size: D8.5\*W8.5\*H13.5cm Capacity: 300ml Weight: 460g

RXS515-L Size: D10.6\*W10.6\*H17.5cm Capacity: 600ml Weight: 770g

RXHY-11579 Size: D6.5\*W6.5\*H10cm Capacity: 115ml Weight: 205g

RXHY-8550-M Size: D8.6\*W8.6\*H13cm Capacity: 295ml Weight: 453g

**RXHY-8550-L** Size: D10.5\*W10.5\*H17.5cm Capacity: 615ml Weight: 825g

RXHY-10910-S Size: D8.8\*W4.3\*H8.5cm Capacity: 165ml Weight: 264g