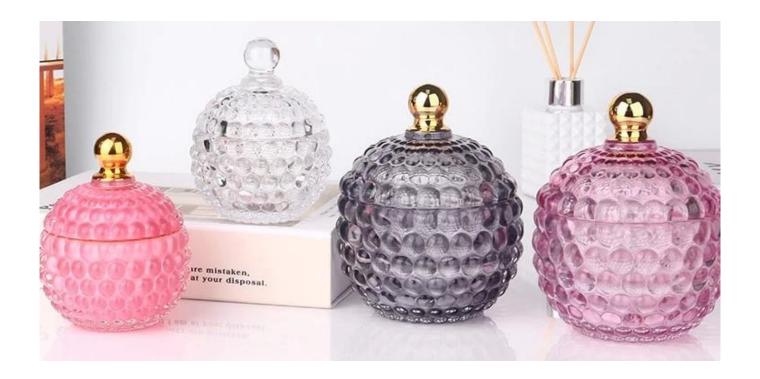

# 8oz colored pink hobnail glass candle jar with gold tip lid

RXS515-S Size: D6.7\*W6.7\*H11.2cm Capacity: 140ml Weight: 239g

RXS515-M Size: D8.5\*W8.5\*H13.5cm Capacity: 300ml Weight: 460g

RXS515-L Size: D10.6\*W10.6\*H17.5cm Capacity: 600ml Weight: 770g

RXHY-11579 Size: D6.5\*W6.5\*H10cm Capacity: 115ml Weight: 205g

RXHY-8550-M Size: D8.6\*W8.6\*H13cm Capacity: 295ml Weight: 453g

**RXHY-8550-L** Size: D10.5\*W10.5\*H17.5cm Capacity: 615ml Weight: 825g

RXHY-10910-S Size: D8.8\*W4.3\*H8.5cm Capacity: 165ml Weight: 264g

RXHY-10910-L Size: D12\*W5.4\*H12cm Capacity: 400ml Weight: 538g

RXSHY-13161 Size: D10.4\*W10\*H10.3cm Capacity: 250ml Weight: 430g