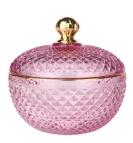

# 8oz colored pink hobnail glass candle jar with gold tip lid

RXS515-S Size: D6.7\*W6.7\*H11.2cm Capacity: 140ml Weight: 239g

RXS515-M Size: D8.5\*W8.5\*H13.5cm Capacity: 300ml Weight: 460g

RXS515-L Size: D10.6\*W10.6\*H17.5cm Capacity: 600ml Weight: 770g

RXHY-11579 Size: D6.5\*W6.5\*H10cm Capacity: 115ml Weight: 205g

RXHY-8550-M Size: D8.6\*W8.6\*H13cm Capacity: 295ml Weight: 453g

**RXHY-8550-L** Size: D10.5\*W10.5\*H17.5cm Capacity: 615ml Weight: 825g

RXHY-10910-S Size: D8.8\*W4.3\*H8.5cm Capacity: 165ml Weight: 264g