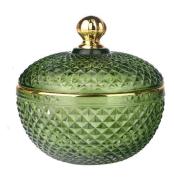

# 8oz colored pink hobnail glass candle jar with gold tip lid

RXS515-S Size: D6.7\*W6.7\*H11.2cm Capacity: 140ml Weight: 239g

RXS515-M Size: D8.5\*W8.5\*H13.5cm Capacity: 300ml Weight: 460g

RXS515-L Size: D10.6\*W10.6\*H17.5cm Capacity: 600ml Weight: 770g

RXHY-11579 Size: D6.5\*W6.5\*H10cm Capacity: 115ml Weight: 205g