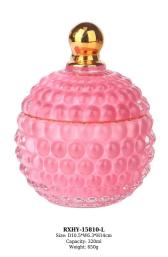

# 8oz colored pink hobnail glass candle jar with gold tip lid

RXS515-S Size: D6.7\*W6.7\*H11.2cm Capacity: 140ml Weight: 239g

RXS515-M Size: D8.5\*W8.5\*H13.5cm Capacity: 300ml Weight: 460g

RXS515-L Size: D10.6\*W10.6\*H17.5cm Capacity: 600ml Weight: 770g

RXHY-11579 Size: D6.5\*W6.5\*H10cm Capacity: 115ml Weight: 205g