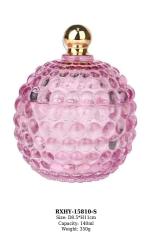

# 8oz colored pink hobnail glass candle jar with gold tip lid

RXS515-S Size: D6.7\*W6.7\*H11.2cm Capacity: 140ml Weight: 239g

RXS515-M Size: D8.5\*W8.5\*H13.5cm Capacity: 300ml Weight: 460g

RXS515-L Size: D10.6\*W10.6\*H17.5cm Capacity: 600ml Weight: 770g

RXHY-11579 Size: D6.5\*W6.5\*H10cm Capacity: 115ml Weight: 205g