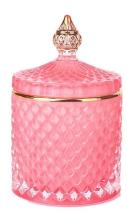

# 8oz colored pink hobnail glass candle jar with gold tip lid

RXS515-S Size: D6.7\*W6.7\*H11.2cm Capacity: 140ml Weight: 239g

RXS515-M Size: D8.5\*W8.5\*H13.5cm Capacity: 300ml Weight: 460g

RXS515-L Size: D10.6\*W10.6\*H17.5cm Capacity: 600ml Weight: 770g

RXHY-11579 Size: D6.5\*W6.5\*H10cm Capacity: 115ml Weight: 205g

RXHY-8550-M Size: D8.6\*W8.6\*H13cm Capacity: 295ml Weight: 453g

**RXHY-8550-L** Size: D10.5\*W10.5\*H17.5cm Capacity: 615ml Weight: 825g

RXHY-10910-S Size: D8.8\*W4.3\*H8.5cm Capacity: 165ml Weight: 264g

RXHY-10910-L Size: D12\*W5.4\*H12cm Capacity: 400ml Weight: 538g

RXSHY-13161 Size: D10.4\*W10\*H10.3cm Capacity: 250ml Weight: 430g