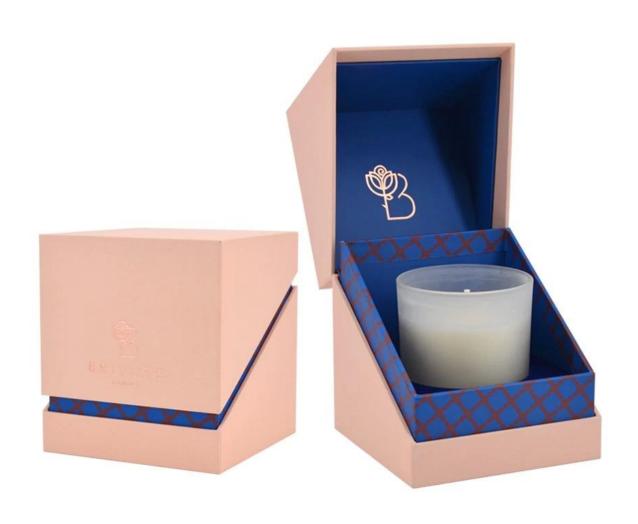

# 8oz colored pink hobnail glass candle jar with gold tip lid

#### More information

- Original design statement: The styles and labels of the Aromatherapy bottles And Candle jars The products shown in the pictures were originally designed by the members of the business department of Ruixin Glass in March. They were then made as samples in the factory and photographed in our office studio. Currently, all samples are stored in Ruixin Glass's sample room. We ask other companies not to make unauthorized use of these images.
- **About factory**: With extensive experience and a dedicated team, Ruixin Glass specializes in customizing glass packaging for both emerging and established aromatherapy brands. We have close connections with factories and all members of our business department have practical experience in the production process. We welcome inquiries and value your feedback.
- **About customization and readiness for shipping**: Since we primarily focus on customized products, we do not carry a large inventory of pre-made products with different image styles. However, we have a small stock of samples that we can send to potential business partners who express cooperation intentions.
  - Customizable items with minimum order quantity:
    - Surface treatment options such as spraying (fogged/smooth surface), electroplating, etc.
    - Customization of brand labels.
    - Customization of the logo using the screen printing process.
    - Lid adjustment.
  - Customizable items that require a higher order quantity:
    - Shape adjustment.
    - Adjustment of thread specifications (for threaded bottles).
- **About the response time**: Our dedicated business department team is committed to providing attentive service and quick responses to your inquiries, regardless of your location or the time you send your message.Contact us now!