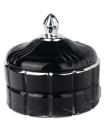

RXS515-S Size: D6.7\*W6.7\*H11.2cm Capacity: 140ml Weight: 239g

RXS515-M Size: D8.5\*W8.5\*H13.5cm Capacity: 300ml Weight: 460g

RXS515-L Size: D10.6\*W10.6\*H17.5cm Capacity: 600ml Weight: 770g

RXHY-11579 Size: D6.5\*W6.5\*H10cm Capacity: 115ml Weight: 205g

RXHY-8550-M Size: D8.6\*W8.6\*H13cm Capacity: 295ml Weight: 453g

**RXHY-8550-L** Size: D10.5\*W10.5\*H17.5cm Capacity: 615ml Weight: 825g

RXHY-10910-S Size: D8.8\*W4.3\*H8.5cm Capacity: 165ml Weight: 264g