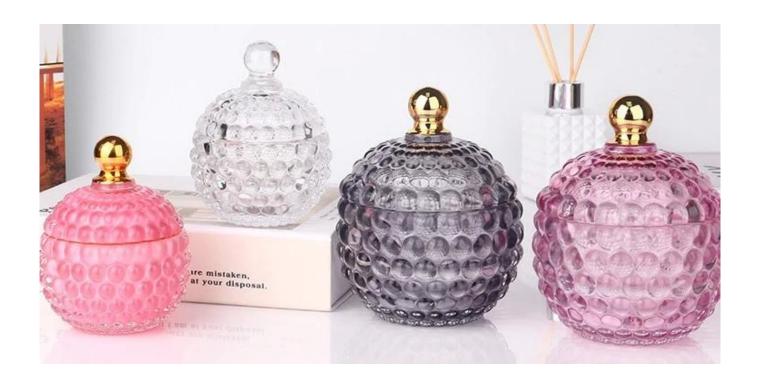

# 8oz colored grey hobnail glass candle jar with gold tip lid

RXS515-S Size: D6.7\*W6.7\*H11.2cm Capacity: 140ml Weight: 239g

RXS515-M Size: D8.5\*W8.5\*H13.5cm Capacity: 300ml Weight: 460g

RXS515-L Size: D10.6\*W10.6\*H17.5cm Capacity: 600ml Weight: 770g

RXHY-11579 Size: D6.5\*W6.5\*H10cm Capacity: 115ml Weight: 205g

RXHY-8550-M Size: D8.6\*W8.6\*H13cm Capacity: 295ml Weight: 453g

**RXHY-8550-L** Size: D10.5\*W10.5\*H17.5cm Capacity: 615ml Weight: 825g

RXHY-10910-S Size: D8.8\*W4.3\*H8.5cm Capacity: 165ml Weight: 264g

RXHY-10910-L Size: D12\*W5.4\*H12cm Capacity: 400ml Weight: 538g

RXSHY-13161 Size: D10.4\*W10\*H10.3cm Capacity: 250ml Weight: 430g