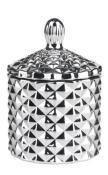

# 8oz colored grey hobnail glass candle jar with gold tip lid

RXS515-S Size: D6.7\*W6.7\*H11.2cm Capacity: 140ml Weight: 239g

RXS515-M Size: D8.5\*W8.5\*H13.5cm Capacity: 300ml Weight: 460g

RXS515-L Size: D10.6\*W10.6\*H17.5cm Capacity: 600ml Weight: 770g

RXHY-11579 Size: D6.5\*W6.5\*H10cm Capacity: 115ml Weight: 205g