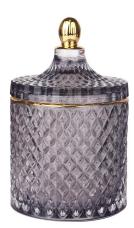

# 8oz colored grey hobnail glass candle jar with gold tip lid

RXS515-S Size: D6.7\*W6.7\*H11.2cm Capacity: 140ml Weight: 239g

RXS515-M Size: D8.5\*W8.5\*H13.5cm Capacity: 300ml Weight: 460g

RXS515-L Size: D10.6\*W10.6\*H17.5cm Capacity: 600ml Weight: 770g

RXHY-11579 Size: D6.5\*W6.5\*H10cm Capacity: 115ml Weight: 205g