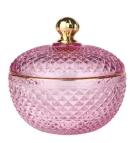

RXHY-8550-M Size: D8.6\*W8.6\*H13cm Capacity: 295ml Weight: 453g

**RXHY-8550-L** Size: D10.5\*W10.5\*H17.5cm Capacity: 615ml Weight: 825g

RXHY-10910-S Size: D8.8\*W4.3\*H8.5cm Capacity: 165ml Weight: 264g

RXHY-10910-L Size: D12\*W5.4\*H12cm Capacity: 400ml Weight: 538g

RXSHY-13161 Size: D10.4\*W10\*H10.3cm Capacity: 250ml Weight: 430g