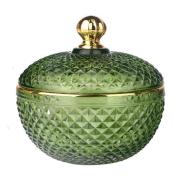

# 8oz colored grey hobnail glass candle jar with gold tip lid

RXS515-S Size: D6.7\*W6.7\*H11.2cm Capacity: 140ml Weight: 239g

RXS515-M Size: D8.5\*W8.5\*H13.5cm Capacity: 300ml Weight: 460g

RXS515-L Size: D10.6\*W10.6\*H17.5cm Capacity: 600ml Weight: 770g

RXHY-11579 Size: D6.5\*W6.5\*H10cm Capacity: 115ml Weight: 205g

RXHY-8550-M Size: D8.6\*W8.6\*H13cm Capacity: 295ml Weight: 453g

**RXHY-8550-L** Size: D10.5\*W10.5\*H17.5cm Capacity: 615ml Weight: 825g

RXHY-10910-S Size: D8.8\*W4.3\*H8.5cm Capacity: 165ml Weight: 264g

RXHY-10910-L Size: D12\*W5.4\*H12cm Capacity: 400ml Weight: 538g

RXSHY-13161 Size: D10.4\*W10\*H10.3cm Capacity: 250ml Weight: 430g