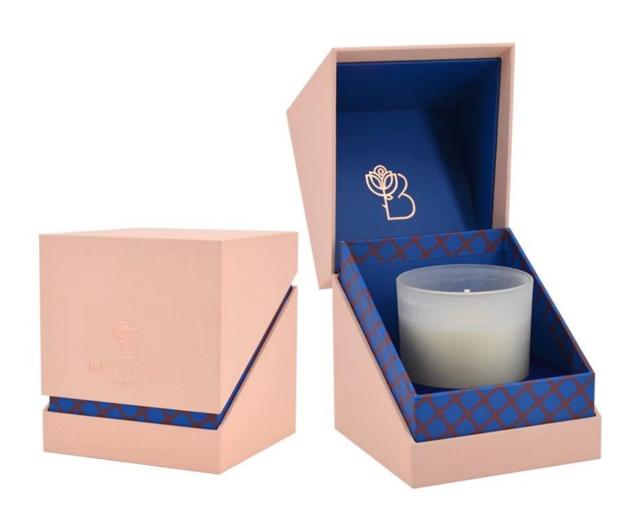

# 8oz colored grey hobnail glass candle jar with gold tip lid

#### More information

- Original design statement: The styles and labels of the Aromatherapy bottles And Candle jars The products shown in the pictures were originally designed by the members of the business department of Ruixin Glass in March. They were then made as samples in the factory and photographed in our office studio. Currently, all samples are stored in Ruixin Glass's sample room. We ask other companies not to make unauthorized use of these images.
- **About factory**: With extensive experience and a dedicated team, Ruixin Glass specializes in customizing glass packaging for both emerging and established aromatherapy brands. We have close connections with factories and all members of our business department have practical experience in the production process. We welcome inquiries and value your feedback.
- **About customization and readiness for shipping**: Since we primarily focus on customized products, we do not carry a large inventory of pre-made products with different image styles. However, we have a small stock of samples that we can send to potential business partners who express cooperation intentions.
  - Customizable items with minimum order quantity:
    - Surface treatment options such as spraying (fogged/smooth surface), electroplating, etc.
    - Customization of brand labels.
    - Customization of the logo using the screen printing process.
    - Lid adjustment.
  - Customizable items that require a higher order quantity:
    - Shape adjustment.
    - Adjustment of thread specifications (for threaded bottles).
- **About the response time**: Our dedicated business department team is committed to providing attentive service and quick responses to your inquiries, regardless of your location or the time you send your message.Contact us now!