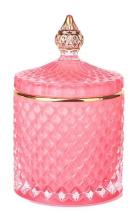

# 8oz opaque pink Round gold rim glass candle jar with lid

RXS515-S Size: D6.7\*W6.7\*H11.2cm Capacity: 140ml Weight: 239g

**RXHY-11579** Size: D6.5\*W6.5\*H10cm Capacity: 115ml Weight: 205g

RXS515-M Size: D8.5\*W8.5\*H13.5cm Capacity: 300ml Weight: 460g

RXHY-8550-M Size: D8.6\*W8.6\*H13cm Capacity: 295ml Weight: 453g

RXS515-L Size: D10.6\*W10.6\*H17.5cm Capacity: 600ml Weight: 770g

RXHY-8550-L Size: D10.5\*W10.5\*H17.5cm Capacity: 615ml Weight: 825g

RXHY-10910-S Size: D8.8\*W4.3\*H8.5cm Capacity: 165ml Weight: 264g

RXHY-10910-L Size: D12\*W5.4\*H12cm Capacity: 400ml Weight: 538g

RXSHY-13161 Size: D10.4\*W10\*H10.3cm Capacity: 250ml Weight: 430g