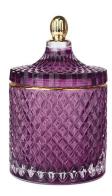

# 8oz opaque pink Round gold rim glass candle jar with lid

RXS515-S Size: D6.7\*W6.7\*H11.2cm Capacity: 140ml Weight: 239g

**RXHY-11579** Size: D6.5\*W6.5\*H10cm Capacity: 115ml Weight: 205g

RXS515-M Size: D8.5\*W8.5\*H13.5cm Capacity: 300ml Weight: 460g

RXHY-8550-M Size: D8.6\*W8.6\*H13cm Capacity: 295ml Weight: 453g

RXS515-L Size: D10.6\*W10.6\*H17.5cm Capacity: 600ml Weight: 770g

RXHY-8550-L Size: D10.5\*W10.5\*H17.5cm Capacity: 615ml Weight: 825g

RXHY-10910-S Size: D8.8\*W4.3\*H8.5cm Capacity: 165ml Weight: 264g

RXHY-10910-L Size: D12\*W5.4\*H12cm Capacity: 400ml Weight: 538g

RXSHY-13161 Size: D10.4\*W10\*H10.3cm Capacity: 250ml Weight: 430g