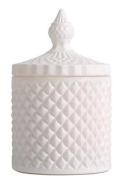

# 8oz opaque pink Round gold rim glass candle jar with lid

RXS515-S Size: D6.7\*W6.7\*H11.2cm Capacity: 140ml Weight: 239g

**RXHY-11579** Size: D6.5\*W6.5\*H10cm Capacity: 115ml Weight: 205g

RXS515-M Size: D8.5\*W8.5\*H13.5cm Capacity: 300ml Weight: 460g

RXHY-8550-M Size: D8.6\*W8.6\*H13cm Capacity: 295ml Weight: 453g

RXS515-L Size: D10.6\*W10.6\*H17.5cm Capacity: 600ml Weight: 770g

RXHY-8550-L Size: D10.5\*W10.5\*H17.5cm Capacity: 615ml Weight: 825g

RXHY-10910-S Size: D8.8\*W4.3\*H8.5cm Capacity: 165ml Weight: 264g

RXHY-10910-L Size: D12\*W5.4\*H12cm Capacity: 400ml Weight: 538g

RXSHY-13161 Size: D10.4\*W10\*H10.3cm Capacity: 250ml Weight: 430g