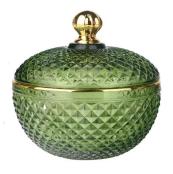

# 8oz opaque pink Round gold rim glass candle jar with lid

RXSHY-13161 Size: D10.4\*W10\*H10.3cm Capacity: 250ml Weight: 430g