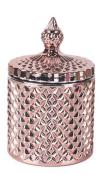

# 8oz opaque pink Round gold rim glass candle jar with lid

RXS515-S Size: D6.7\*W6.7\*H11.2cm Capacity: 140ml Weight: 239g

**RXHY-11579** Size: D6.5\*W6.5\*H10cm Capacity: 115ml Weight: 205g

RXS515-M Size: D8.5\*W8.5\*H13.5cm Capacity: 300ml Weight: 460g

RXHY-8550-M Size: D8.6\*W8.6\*H13cm Capacity: 295ml Weight: 453g

RXS515-L Size: D10.6\*W10.6\*H17.5cm Capacity: 600ml Weight: 770g

RXHY-8550-L Size: D10.5\*W10.5\*H17.5cm Capacity: 615ml Weight: 825g

RXHY-10910-S Size: D8.8\*W4.3\*H8.5cm Capacity: 165ml Weight: 264g

RXHY-10910-L Size: D12\*W5.4\*H12cm Capacity: 400ml Weight: 538g

RXSHY-13161 Size: D10.4\*W10\*H10.3cm Capacity: 250ml Weight: 430g