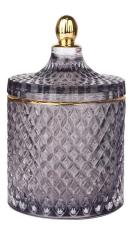

# 8oz opaque pink Round gold rim glass candle jar with lid

RXS515-S Size: D6.7\*W6.7\*H11.2cm Capacity: 140ml Weight: 239g

**RXHY-11579** Size: D6.5\*W6.5\*H10cm Capacity: 115ml Weight: 205g

RXS515-M Size: D8.5\*W8.5\*H13.5cm Capacity: 300ml Weight: 460g

RXHY-8550-M Size: D8.6\*W8.6\*H13cm Capacity: 295ml Weight: 453g

RXS515-L Size: D10.6\*W10.6\*H17.5cm Capacity: 600ml Weight: 770g

RXHY-8550-L Size: D10.5\*W10.5\*H17.5cm Capacity: 615ml Weight: 825g

RXHY-10910-S Size: D8.8\*W4.3\*H8.5cm Capacity: 165ml Weight: 264g

RXHY-10910-L Size: D12\*W5.4\*H12cm Capacity: 400ml Weight: 538g

RXSHY-13161 Size: D10.4\*W10\*H10.3cm Capacity: 250ml Weight: 430g