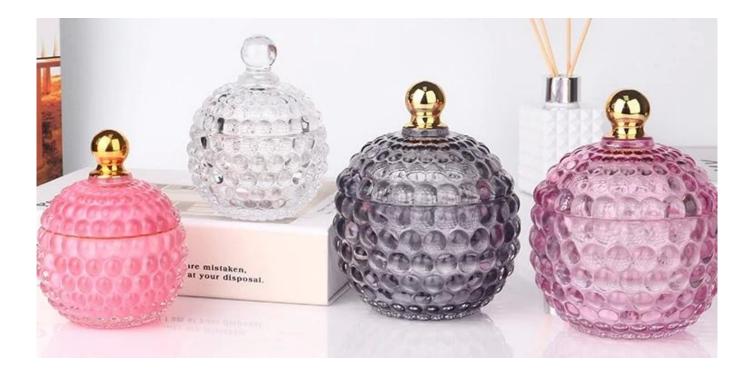

# 8oz opaque pink Round gold rim glass candle jar with lid

RXS515-S Size: D6.7\*W6.7\*H11.2cm Capacity: 140ml Weight: 239g

**RXHY-11579** Size: D6.5\*W6.5\*H10cm Capacity: 115ml Weight: 205g

RXS515-M Size: D8.5\*W8.5\*H13.5cm Capacity: 300ml Weight: 460g

RXHY-8550-M Size: D8.6\*W8.6\*H13cm Capacity: 295ml Weight: 453g

RXS515-L Size: D10.6\*W10.6\*H17.5cm Capacity: 600ml Weight: 770g

RXHY-8550-L Size: D10.5\*W10.5\*H17.5cm Capacity: 615ml Weight: 825g

RXHY-10910-S Size: D8.8\*W4.3\*H8.5cm Capacity: 165ml Weight: 264g

RXHY-10910-L Size: D12\*W5.4\*H12cm Capacity: 400ml Weight: 538g

RXSHY-13161 Size: D10.4\*W10\*H10.3cm Capacity: 250ml Weight: 430g