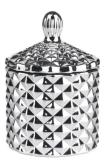

# 8oz opaque pink Round gold rim glass candle jar with lid

RXS515-S Size: D6.7\*W6.7\*H11.2cm Capacity: 140ml Weight: 239g

**RXHY-11579** Size: D6.5\*W6.5\*H10cm Capacity: 115ml Weight: 205g

RXS515-M Size: D8.5\*W8.5\*H13.5cm Capacity: 300ml Weight: 460g

RXHY-8550-M Size: D8.6\*W8.6\*H13cm Capacity: 295ml Weight: 453g

RXS515-L Size: D10.6\*W10.6\*H17.5cm Capacity: 600ml Weight: 770g

RXHY-8550-L Size: D10.5\*W10.5\*H17.5cm Capacity: 615ml Weight: 825g

RXHY-10910-S Size: D8.8\*W4.3\*H8.5cm Capacity: 165ml Weight: 264g

RXHY-10910-L Size: D12\*W5.4\*H12cm Capacity: 400ml Weight: 538g

RXSHY-13161 Size: D10.4\*W10\*H10.3cm Capacity: 250ml Weight: 430g