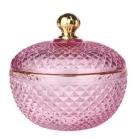

# 8oz opaque pink Round gold rim glass candle jar with lid

RXS515-S Size: D6.7\*W6.7\*H11.2cm Capacity: 140ml Weight: 239g

**RXHY-11579** Size: D6.5\*W6.5\*H10cm Capacity: 115ml Weight: 205g

RXS515-M Size: D8.5\*W8.5\*H13.5cm Capacity: 300ml Weight: 460g

RXHY-8550-M Size: D8.6\*W8.6\*H13cm Capacity: 295ml Weight: 453g

RXS515-L Size: D10.6\*W10.6\*H17.5cm Capacity: 600ml Weight: 770g

RXHY-8550-L Size: D10.5\*W10.5\*H17.5cm Capacity: 615ml Weight: 825g

RXHY-10910-S Size: D8.8\*W4.3\*H8.5cm Capacity: 165ml Weight: 264g

RXHY-10910-L Size: D12\*W5.4\*H12cm Capacity: 400ml Weight: 538g

RXSHY-13161 Size: D10.4\*W10\*H10.3cm Capacity: 250ml Weight: 430g