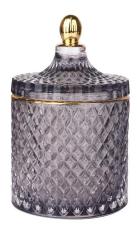

# White inside geo cut glass candle jar with silver tip lid

RXS515-S Size: D6.7\*W6.7\*H11.2cm Capacity: 140ml

RXS515-M Size: D8.5\*W8.5\*H13.5cm Capacity: 300ml Weight: 460g

RXS515-L D10.6\*W10.6\*H17.5cm Capacity: 600ml

RXHY-11579 Size: D6.5\*W6.5\*H10cm Capacity: 115ml

RXHY-8550-M Size: D8.6\*W8.6\*H13cn Capacity: 295ml Weight: 453g

RXHY-8550-L Size: D10.5\*W10.5\*H17.5ct Capacity: 615ml Weight: 825g

RXHY-10910-S Size: D8.8\*W4.3\*H8.5cm Capacity: 165ml Weight: 264g

RXHY-10910-L Size: D12\*W5.4\*H12cn Capacity: 400ml

RXSHY-13161 Size: D10.4\*W10\*H10.3cm Capacity: 250ml Weight, 420g

RXHY-15810-S Size: D8.5\*H11cm Capacity: 140ml Weight: 350g

RXHY-15810-L Size: D10.5\*W6.3\*H14cm Capacity: 320ml Weight: 650g