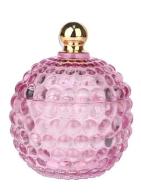

RXS515-S Size: D6.7\*W6.7\*H11.2cm Capacity: 140ml

RXS515-M Size: D8.5\*W8.5\*H13.5cm Capacity: 300ml Weight: 460g

RXS515-L D10.6\*W10.6\*H17.5cm Capacity: 600ml

RXHY-11579 Size: D6.5\*W6.5\*H10cm Capacity: 115ml

RXHY-8550-M Size: D8.6\*W8.6\*H13cn Capacity: 295ml Weight: 453g

RXHY-8550-L Size: D10.5\*W10.5\*H17.5ct Capacity: 615ml Weight: 825g

RXHY-10910-S Size: D8.8\*W4.3\*H8.5cm Capacity: 165ml Weight: 264g

RXHY-10910-L Size: D12\*W5.4\*H12cn Capacity: 400ml

RXSHY-13161 Size: D10.4\*W10\*H10.3cm Capacity: 250ml Weight, 420g

RXHY-15810-S Size: D8.5\*H11cm Capacity: 140ml Weight: 350g

RXHY-15810-L Size: D10.5\*W6.3\*H14cm Capacity: 320ml Weight: 650g