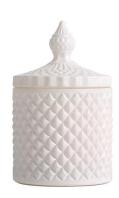

# White inside geo cut glass candle jar with silver tip lid

RXS515-S Size: D6.7\*W6.7\*H11.2cm Capacity: 140ml

RXS515-M Size: D8.5\*W8.5\*H13.5cm Capacity: 300ml Weight: 460g

RXS515-L D10.6\*W10.6\*H17.5cm Capacity: 600ml

RXHY-11579 Size: D6.5\*W6.5\*H10cm Capacity: 115ml

RXHY-8550-M Size: D8.6\*W8.6\*H13cn Capacity: 295ml Weight: 453g

RXHY-8550-L Size: D10.5\*W10.5\*H17.5ct Capacity: 615ml Weight: 825g

RXHY-10910-S Size: D8.8\*W4.3\*H8.5cm Capacity: 165ml Weight: 264g

RXHY-10910-L Size: D12\*W5.4\*H12cn Capacity: 400ml

RXSHY-13161 Size: D10.4\*W10\*H10.3cm Capacity: 250ml Weight, 420g

RXHY-15810-S Size: D8.5\*H11cm Capacity: 140ml Weight: 350g

RXHY-15810-L Size: D10.5\*W6.3\*H14cm Capacity: 320ml Weight: 650g