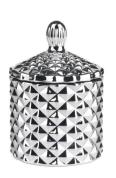

RXS515-S Size: D6.7\*W6.7\*H11.2cm Capacity: 140ml

RXS515-M Size: D8.5\*W8.5\*H13.5cm Capacity: 300ml Weight: 460g

RXS515-L D10.6\*W10.6\*H17.5cm Capacity: 600ml

RXHY-11579 Size: D6.5\*W6.5\*H10cm Capacity: 115ml

RXHY-8550-M Size: D8.6\*W8.6\*H13cn Capacity: 295ml Weight: 453g

RXHY-8550-L Size: D10.5\*W10.5\*H17.5ct Capacity: 615ml Weight: 825g

RXHY-10910-S Size: D8.8\*W4.3\*H8.5cm Capacity: 165ml Weight: 264g

RXHY-10910-L Size: D12\*W5.4\*H12cn Capacity: 400ml

RXSHY-13161 Size: D10.4\*W10\*H10.3cm Capacity: 250ml Weight, 420g

RXHY-15810-S Size: D8.5\*H11cm Capacity: 140ml Weight: 350g

RXHY-15810-L Size: D10.5\*W6.3\*H14cm Capacity: 320ml Weight: 650g