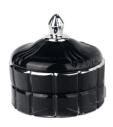

RXS515-S Size: D6.7\*W6.7\*H11.2cm Capacity: 140ml

RXS515-M Size: D8.5\*W8.5\*H13.5cm Capacity: 300ml Weight: 460g

RXS515-L D10.6\*W10.6\*H17.5cm Capacity: 600ml

RXHY-11579 Size: D6.5\*W6.5\*H10cm Capacity: 115ml

RXHY-8550-M Size: D8.6\*W8.6\*H13cn Capacity: 295ml Weight: 453g

RXHY-8550-L Size: D10.5\*W10.5\*H17.5ct Capacity: 615ml Weight: 825g

RXHY-10910-S Size: D8.8\*W4.3\*H8.5cm Capacity: 165ml Weight: 264g

RXHY-10910-L Size: D12\*W5.4\*H12cn Capacity: 400ml

RXSHY-13161 Size: D10.4\*W10\*H10.3cm Capacity: 250ml Weight, 420g

RXHY-15810-S Size: D8.5\*H11cm Capacity: 140ml Weight: 350g

RXHY-15810-L Size: D10.5\*W6.3\*H14cm Capacity: 320ml Weight: 650g