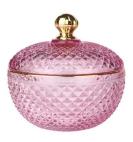

# White inside geo cut glass candle jar with silver tip lid

RXS515-S Size: D6.7\*W6.7\*H11.2cm Capacity: 140ml

RXS515-M Size: D8.5\*W8.5\*H13.5cm Capacity: 300ml Weight: 460g

RXS515-L D10.6\*W10.6\*H17.5cm Capacity: 600ml

RXHY-11579 Size: D6.5\*W6.5\*H10cm Capacity: 115ml

RXHY-8550-M Size: D8.6\*W8.6\*H13cn Capacity: 295ml Weight: 453g

RXHY-8550-L Size: D10.5\*W10.5\*H17.5ct Capacity: 615ml Weight: 825g

RXHY-10910-S Size: D8.8\*W4.3\*H8.5cm Capacity: 165ml Weight: 264g

RXHY-10910-L Size: D12\*W5.4\*H12cn Capacity: 400ml

RXSHY-13161 Size: D10.4\*W10\*H10.3cm Capacity: 250ml Weight, 420g

RXHY-15810-S Size: D8.5\*H11cm Capacity: 140ml Weight: 350g

RXHY-15810-L Size: D10.5\*W6.3\*H14cm Capacity: 320ml Weight: 650g