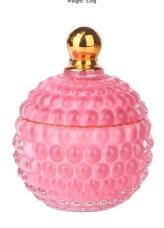

RXS515-S Size: D6.7\*W6.7\*H11.2cm Capacity: 140ml

RXS515-M Size: D8.5\*W8.5\*H13.5cm Capacity: 300ml Weight: 460g

RXS515-L D10.6\*W10.6\*H17.5cm Capacity: 600ml

RXHY-11579 Size: D6.5\*W6.5\*H10cm Capacity: 115ml

RXHY-8550-M Size: D8.6\*W8.6\*H13cn Capacity: 295ml Weight: 453g

RXHY-8550-L Size: D10.5\*W10.5\*H17.5ct Capacity: 615ml Weight: 825g

RXHY-10910-S Size: D8.8\*W4.3\*H8.5cm Capacity: 165ml Weight: 264g

RXHY-10910-L Size: D12\*W5.4\*H12cn Capacity: 400ml

RXSHY-13161 Size: D10.4\*W10\*H10.3cm Capacity: 250ml Weight, 420g

RXHY-15810-S Size: D8.5\*H11cm Capacity: 140ml Weight: 350g

RXHY-15810-L Size: D10.5\*W6.3\*H14cm Capacity: 320ml Weight: 650g