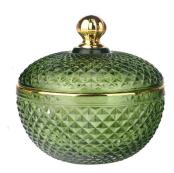

# White inside geo cut glass candle jar with silver tip lid

RXS515-S Size: D6.7\*W6.7\*H11.2cm Capacity: 140ml

RXS515-M Size: D8.5\*W8.5\*H13.5cm Capacity: 300ml Weight: 460g

RXS515-L D10.6\*W10.6\*H17.5cm Capacity: 600ml

RXHY-11579 Size: D6.5\*W6.5\*H10cm Capacity: 115ml

RXHY-8550-M Size: D8.6\*W8.6\*H13cn Capacity: 295ml Weight: 453g

RXHY-8550-L Size: D10.5\*W10.5\*H17.5ct Capacity: 615ml Weight: 825g

RXHY-10910-S Size: D8.8\*W4.3\*H8.5cm Capacity: 165ml Weight: 264g

RXHY-10910-L Size: D12\*W5.4\*H12cn Capacity: 400ml

RXSHY-13161 Size: D10.4\*W10\*H10.3cm Capacity: 250ml Weight, 420g

RXHY-15810-S Size: D8.5\*H11cm Capacity: 140ml Weight: 350g

RXHY-15810-L Size: D10.5\*W6.3\*H14cm Capacity: 320ml Weight: 650g