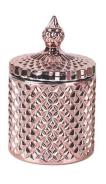

# White inside geo cut glass candle jar with silver tip lid

RXS515-S Size: D6.7\*W6.7\*H11.2cm Capacity: 140ml

RXS515-M Size: D8.5\*W8.5\*H13.5cm Capacity: 300ml Weight: 460g

RXS515-L D10.6\*W10.6\*H17.5cm Capacity: 600ml

RXHY-11579 Size: D6.5\*W6.5\*H10cm Capacity: 115ml

RXHY-8550-M Size: D8.6\*W8.6\*H13cn Capacity: 295ml Weight: 453g

RXHY-8550-L Size: D10.5\*W10.5\*H17.5ct Capacity: 615ml Weight: 825g

RXHY-10910-S Size: D8.8\*W4.3\*H8.5cm Capacity: 165ml Weight: 264g

RXHY-10910-L Size: D12\*W5.4\*H12cn Capacity: 400ml

RXSHY-13161 Size: D10.4\*W10\*H10.3cm Capacity: 250ml Weight, 420g

RXHY-15810-S Size: D8.5\*H11cm Capacity: 140ml Weight: 350g

RXHY-15810-L Size: D10.5\*W6.3\*H14cm Capacity: 320ml Weight: 650g