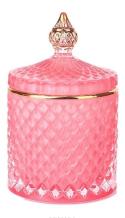

RXS515-S Size: D6.7\*W6.7\*H11.2cm Capacity: 140ml

RXS515-M Size: D8.5\*W8.5\*H13.5cm Capacity: 300ml Weight: 460g

RXS515-L D10.6\*W10.6\*H17.5cm Capacity: 600ml

RXHY-11579 Size: D6.5\*W6.5\*H10cm Capacity: 115ml

RXHY-8550-M Size: D8.6\*W8.6\*H13cn Capacity: 295ml Weight: 453g

RXHY-8550-L Size: D10.5\*W10.5\*H17.5ct Capacity: 615ml Weight: 825g

RXHY-10910-S Size: D8.8\*W4.3\*H8.5cm Capacity: 165ml Weight: 264g

RXHY-10910-L Size: D12\*W5.4\*H12cn Capacity: 400ml

RXSHY-13161 Size: D10.4\*W10\*H10.3cm Capacity: 250ml Weight, 420g

RXHY-15810-S Size: D8.5\*H11cm Capacity: 140ml Weight: 350g

RXHY-15810-L Size: D10.5\*W6.3\*H14cm Capacity: 320ml Weight: 650g