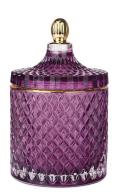

# White inside geo cut glass candle jar with silver tip lid

RXS515-S Size: D6.7\*W6.7\*H11.2cm Capacity: 140ml

RXS515-M Size: D8.5\*W8.5\*H13.5cm Capacity: 300ml Weight: 460g

RXS515-L D10.6\*W10.6\*H17.5cm Capacity: 600ml

RXHY-11579 Size: D6.5\*W6.5\*H10cm Capacity: 115ml

RXHY-8550-M Size: D8.6\*W8.6\*H13cn Capacity: 295ml Weight: 453g

RXHY-8550-L Size: D10.5\*W10.5\*H17.5ct Capacity: 615ml Weight: 825g

RXHY-10910-S Size: D8.8\*W4.3\*H8.5cm Capacity: 165ml Weight: 264g

RXHY-10910-L Size: D12\*W5.4\*H12cn Capacity: 400ml

RXSHY-13161 Size: D10.4\*W10\*H10.3cm Capacity: 250ml Weight, 420g

RXHY-15810-S Size: D8.5\*H11cm Capacity: 140ml Weight: 350g

RXHY-15810-L Size: D10.5\*W6.3\*H14cm Capacity: 320ml Weight: 650g