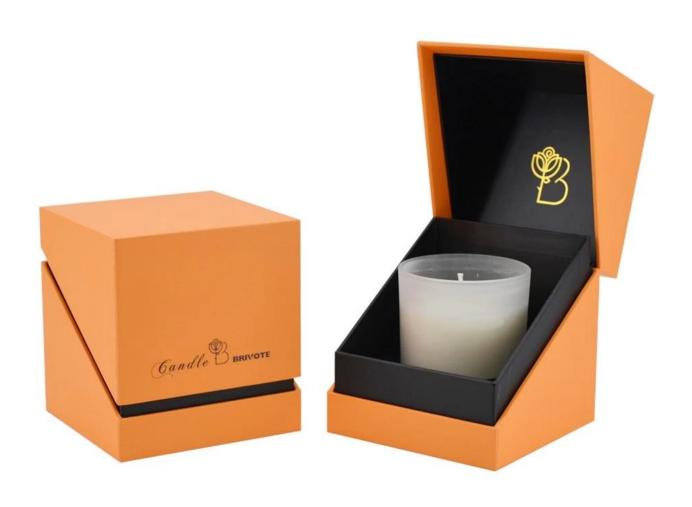

le                 | 7 working days           |



RXS515-S Size: D6.7\*W6.7\*H11.2cm Capacity: 140ml



RXS515-M Size: D8.5\*W8.5\*H13.5cm Capacity: 300ml Weight: 460g



RXS515-L D10.6\*W10.6\*H17.5cm Capacity: 600ml



RXHY-11579 Size: D6.5\*W6.5\*H10cm Capacity: 115ml



RXHY-8550-M Size: D8.6\*W8.6\*H13cn Capacity: 295ml Weight: 453g



RXHY-8550-L Size: D10.5\*W10.5\*H17.5ct Capacity: 615ml Weight: 825g



RXHY-10910-S Size: D8.8\*W4.3\*H8.5cm Capacity: 165ml Weight: 264g



RXHY-10910-L Size: D12\*W5.4\*H12cn Capacity: 400ml



RXSHY-13161 Size: D10.4\*W10\*H10.3cm Capacity: 250ml Weight, 420g



RXHY-15810-S Size: D8.5\*H11cm Capacity: 140ml Weight: 350g



RXHY-15810-L Size: D10.5\*W6.3\*H14cm Capacity: 320ml Weight: 650g

### **Production processing**

## Packaging and delivery





















— since 2005 —

#### More information

- Original design statement: The styles and labels of the Aromatherapy bottles And Candle jars The products shown in the pictures were originally designed by the members of the business department of Ruixin Glass in March. They were then made as samples in the factory and photographed in our office studio. Currently, all samples are stored in Ruixin Glass's sample room. We ask other companies not to make unauthorized use of these images.
- **About factory**: With extensive experience and a dedicated team, Ruixin Glass specializes in customizing glass packaging for both emerging and established aromatherapy brands. We have close connections with factories and all members of our business department have practical experience in the pr