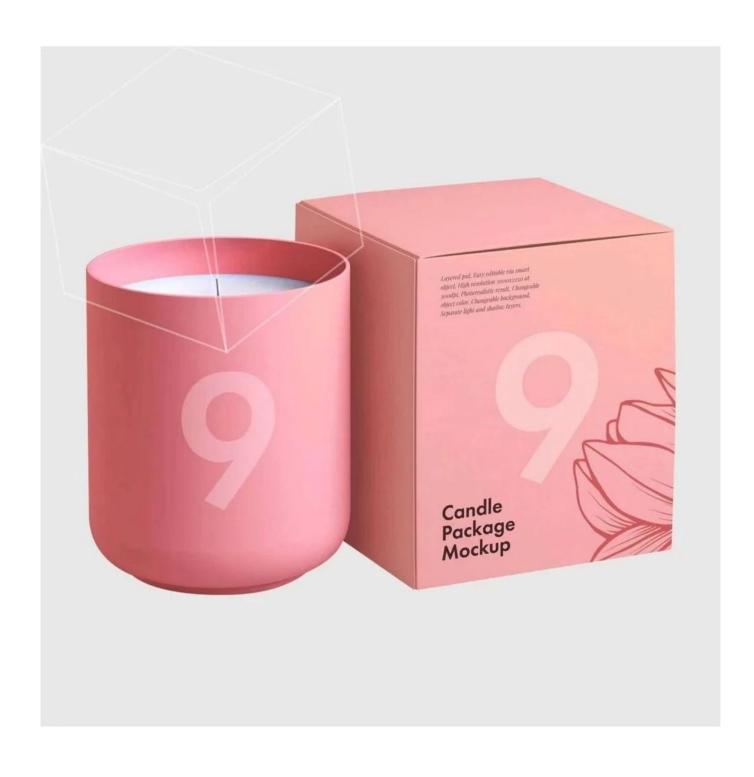

# Opaque black glossy geo cut glass candle holder with lid

RXS515-S Size: D6.7\*W6.7\*H11.2cm Capacity: 140ml Weight: 239g

RXS515-M Size: D8.5\*W8.5\*H13.5cm Capacity: 300ml Weight: 460g

RXS515-L Size: D10.6\*W10.6\*H17.5cm Capacity: 600ml Weight: 770g

RXHY-11579 Size: D6.5\*W6.5\*H10cm Capacity: 115ml Weight: 205g