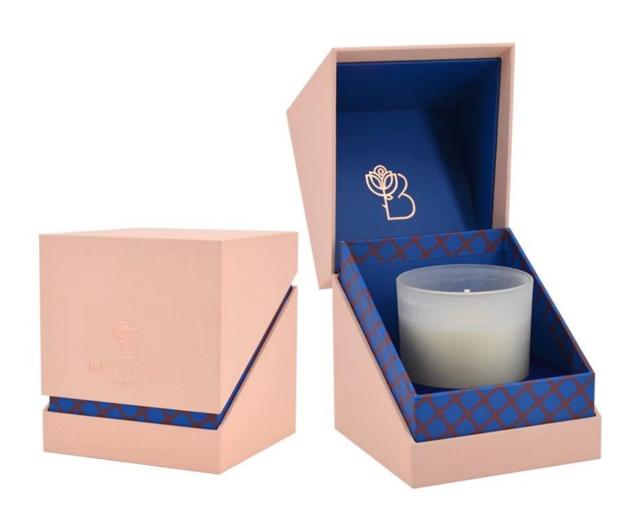

|
| 2000 pieces              |
| 7 working days           |
|                          |



RXS515-S Size: D6.7\*W6.7\*H11.2cm Capacity: 140ml Weight: 239g



RXS515-M Size: D8.5\*W8.5\*H13.5cm Capacity: 300ml Weight: 460g



RXS515-L Size: D10.6\*W10.6\*H17.5cm Capacity: 600ml Weight: 770g



RXHY-11579 Size: D6.5\*W6.5\*H10cm Capacity: 115ml Weight: 205g



RXHY-8550-M Size: D8.6\*W8.6\*H13cm Capacity: 295ml Weight: 453g



**RXHY-8550-L** Size: D10.5\*W10.5\*H17.5cm Capacity: 615ml Weight: 825g



RXHY-10910-S Size: D8.8\*W4.3\*H8.5cm Capacity: 165ml Weight: 264g



RXHY-10910-L Size: D12\*W5.4\*H12cm Capacity: 400ml Weight: 538g



RXSHY-13161 Size: D10.4\*W10\*H10.3cm Capacity: 250ml Weight: 430g





## **Production processing**

### Packaging and delivery





















— since 2005 —

#### More information

- Original design statement: The styles and labels of the Aromatherapy bottles And Candle jars The products shown in the pictures were originally designed by the members of the business department of Ruixin Glass in March. They were then made as samples in the factory and photographed in our office studio. Currently, all samples are stored in Ruixin Glass's sample room. We ask other companies not to make unauthorized use of these images.
- **About factory**: With extensive experience and a dedicated team, Ruixin Glass specializes in customizing glass packaging for both emerging and established aromatherapy brands. We have close connections with factories and all members of our business department have practical experience in the production process