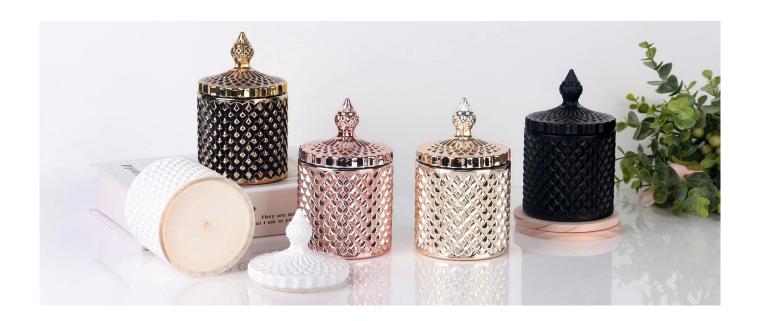

# Opaque black glossy geo cut glass candle holder with lid

RXS515-S Size: D6.7\*W6.7\*H11.2cm Capacity: 140ml Weight: 239g

RXS515-M Size: D8.5\*W8.5\*H13.5cm Capacity: 300ml Weight: 460g

RXS515-L Size: D10.6\*W10.6\*H17.5cm Capacity: 600ml Weight: 770g

RXHY-11579 Size: D6.5\*W6.5\*H10cm Capacity: 115ml Weight: 205g

RXHY-8550-M Size: D8.6\*W8.6\*H13cm Capacity: 295ml Weight: 453g

**RXHY-8550-L** Size: D10.5\*W10.5\*H17.5cm Capacity: 615ml Weight: 825g

RXHY-10910-S Size: D8.8\*W4.3\*H8.5cm Capacity: 165ml Weight: 264g

RXHY-10910-L Size: D12\*W5.4\*H12cm Capacity: 400ml Weight: 538g

RXSHY-13161 Size: D10.4\*W10\*H10.3cm Capacity: 250ml Weight: 430g