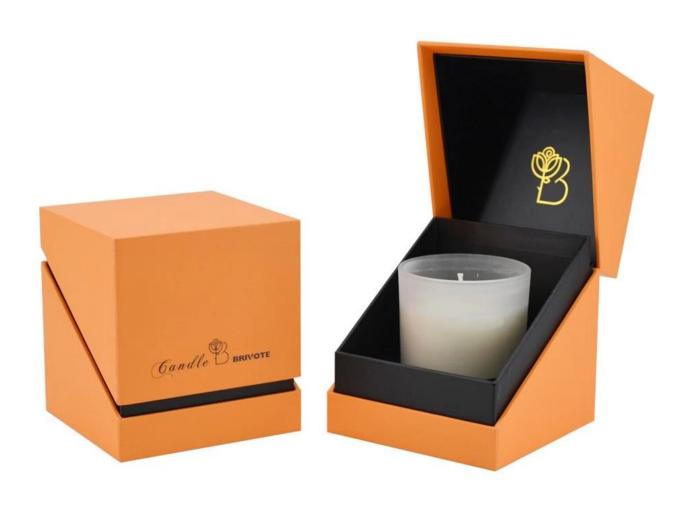

(Customizable)           |
| 2000 pieces              |
| 7 working days           |
|                          |



RXS515-S Size: D6.7\*W6.7\*H11.2cm Capacity: 140ml Weight: 239g



RXS515-M Size: D8.5\*W8.5\*H13.5cm Capacity: 300ml Weight: 460g



RXS515-L Size: D10.6\*W10.6\*H17.5cm Capacity: 600ml Weight: 770g



RXHY-11579 Size: D6.5\*W6.5\*H10cm Capacity: 115ml Weight: 205g



RXHY-8550-M Size: D8.6\*W8.6\*H13cm Capacity: 295ml Weight: 453g



**RXHY-8550-L** Size: D10.5\*W10.5\*H17.5cm Capacity: 615ml Weight: 825g



RXHY-10910-S Size: D8.8\*W4.3\*H8.5cm Capacity: 165ml Weight: 264g



RXHY-10910-L Size: D12\*W5.4\*H12cm Capacity: 400ml Weight: 538g



RXSHY-13161 Size: D10.4\*W10\*H10.3cm Capacity: 250ml Weight: 430g





## **Production processing**

### Packaging and delivery





















— since 2005 —

#### More information

- Original design statement: The styles and labels of the Aromatherapy bottles And Candle jars The products shown in the pictures were originally designed by the members of the business department of Ruixin Glass in March. They were then made as samples in the factory and photographed in our office studio. Currently, all samples are stored in Ruixin Glass's sample room. We ask other companies not to make unauthorized use of these images.
- **About factory**: With extensive experience and a dedicated team, Ruixin Glass specializes in customizing glass packaging for both emerging and established aromatherapy brands. We have close connections with factories and all members of our business department have practical experience in the pr