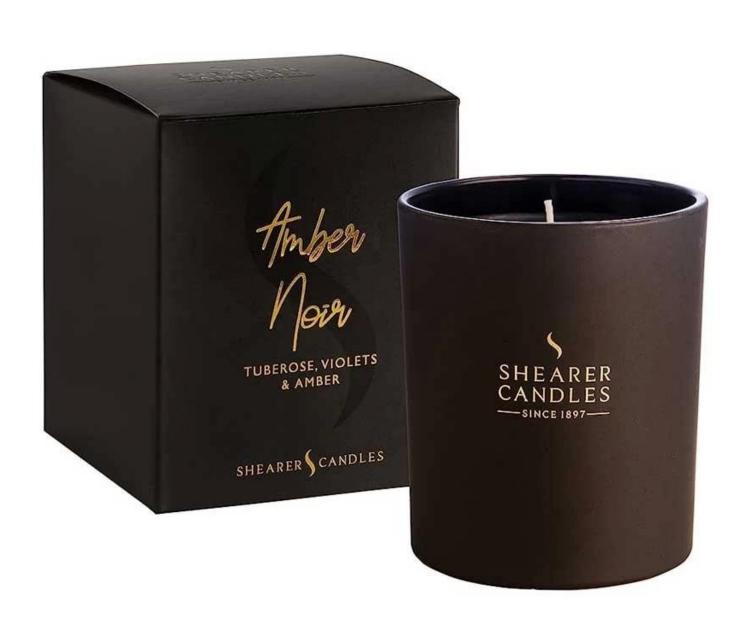

)           |
| 2000 pieces              |
| 7 working days           |
|                          |



RXS515-S Size: D6.7\*W6.7\*H11.2cm Capacity: 140ml Weight: 239g



RXS515-M Size: D8.5\*W8.5\*H13.5cm Capacity: 300ml Weight: 460g



RXS515-L Size: D10.6\*W10.6\*H17.5cm Capacity: 600ml Weight: 770g



RXHY-11579 Size: D6.5\*W6.5\*H10cm Capacity: 115ml Weight: 205g



RXHY-8550-M Size: D8.6\*W8.6\*H13cm Capacity: 295ml Weight: 453g



**RXHY-8550-L** Size: D10.5\*W10.5\*H17.5cm Capacity: 615ml Weight: 825g



RXHY-10910-S Size: D8.8\*W4.3\*H8.5cm Capacity: 165ml Weight: 264g



RXHY-10910-L Size: D12\*W5.4\*H12cm Capacity: 400ml Weight: 538g



RXSHY-13161 Size: D10.4\*W10\*H10.3cm Capacity: 250ml Weight: 430g





## **Production processing**

### Packaging and delivery





















— since 2005 —

#### More information

- Original design statement: The styles and labels of the Aromatherapy bottles And Candle jars The products shown in the pictures were originally designed by the members of the business department of Ruixin Glass in March. They were then made as samples in the factory and photographed in our office studio. Currently, all samples are stored in Ruixin Glass's sample room. We ask other companies not to make unauthorized use of these images.
- **About factory**: With extensive experience and a dedicated team, Ruixin Glass specializes in customizing glass packaging for both emerging and established aromatherapy brands. We have close connections with factories and all members of our business department have practical experience in the production proce