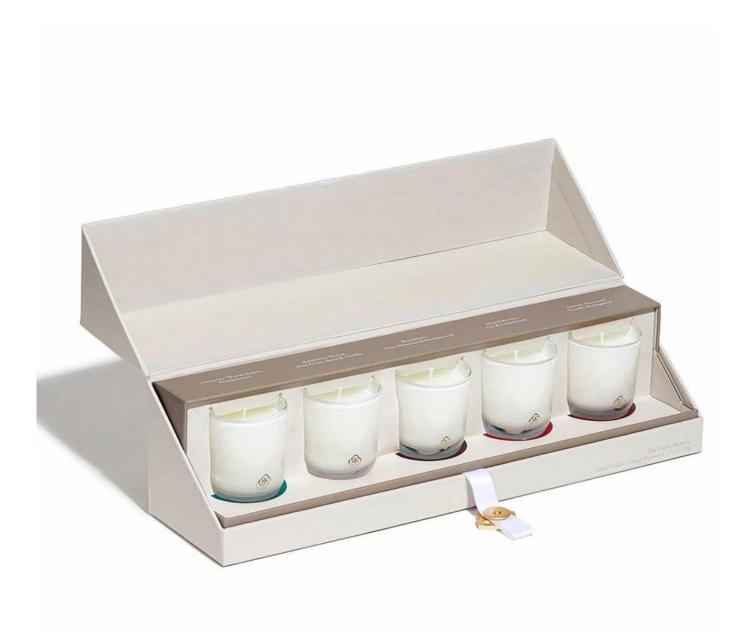

able)           |
| 2000 pieces              |
| 7 working days           |
|                          |



RXS515-S Size: D6.7\*W6.7\*H11.2cm Capacity: 140ml Weight: 239g



RXS515-M Size: D8.5\*W8.5\*H13.5cm Capacity: 300ml Weight: 460g



RXS515-L Size: D10.6\*W10.6\*H17.5cm Capacity: 600ml Weight: 770g



RXHY-11579 Size: D6.5\*W6.5\*H10cm Capacity: 115ml Weight: 205g



RXHY-8550-M Size: D8.6\*W8.6\*H13cm Capacity: 295ml Weight: 453g



**RXHY-8550-L** Size: D10.5\*W10.5\*H17.5cm Capacity: 615ml Weight: 825g



RXHY-10910-S Size: D8.8\*W4.3\*H8.5cm Capacity: 165ml Weight: 264g



RXHY-10910-L Size: D12\*W5.4\*H12cm Capacity: 400ml Weight: 538g



RXSHY-13161 Size: D10.4\*W10\*H10.3cm Capacity: 250ml Weight: 430g





## **Production processing**

### Packaging and delivery





















— since 2005 —

#### More information

- Original design statement: The styles and labels of the Aromatherapy bottles And Candle jars The products shown in the pictures were originally designed by the members of the business department of Ruixin Glass in March. They were then made as samples in the factory and photographed in our office studio. Currently, all samples are stored in Ruixin Glass's sample room. We ask other companies not to make unauthorized use of these images.
- **About factory**: With extensive experience and a dedicated team, Ruixin Glass specializes in customizing glass packaging for both emerging and established aromatherapy brands. We have close connections with factories and all members of our business department have practical experience in the production p