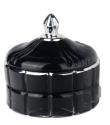

# Opaque black glossy geo cut glass candle holder with lid

RXS515-S Size: D6.7\*W6.7\*H11.2cm Capacity: 140ml Weight: 239g

RXS515-M Size: D8.5\*W8.5\*H13.5cm Capacity: 300ml Weight: 460g

RXS515-L Size: D10.6\*W10.6\*H17.5cm Capacity: 600ml Weight: 770g

RXHY-11579 Size: D6.5\*W6.5\*H10cm Capacity: 115ml Weight: 205g

RXHY-8550-M Size: D8.6\*W8.6\*H13cm Capacity: 295ml Weight: 453g

**RXHY-8550-L** Size: D10.5\*W10.5\*H17.5cm Capacity: 615ml Weight: 825g

RXHY-10910-S Size: D8.8\*W4.3\*H8.5cm Capacity: 165ml Weight: 264g

RXHY-10910-L Size: D12\*W5.4\*H12cm Capacity: 400ml Weight: 538g

RXSHY-13161 Size: D10.4\*W10\*H10.3cm Capacity: 250ml Weight: 430g