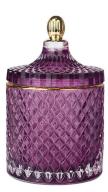

RXS515-S Size: D6.7\*W6.7\*H11.2cm Capacity: 140ml Weight: 239g

RXS515-M Size: D8.5\*W8.5\*H13.5cm Capacity: 300ml Weight: 460g

RXS515-L Size: D10.6\*W10.6\*H17.5cm Capacity: 600ml Weight: 770g

RXHY-11579 Size: D6.5\*W6.5\*H10cm Capacity: 115ml Weight: 205g

RXHY-8550-M Size: D8.6\*W8.6\*H13cm Capacity: 295ml Weight: 453g

**RXHY-8550-L** Size: D10.5\*W10.5\*H17.5cm Capacity: 615ml Weight: 825g

RXHY-10910-S Size: D8.8\*W4.3\*H8.5cm Capacity: 165ml Weight: 264g

RXHY-10910-L Size: D12\*W5.4\*H12cm Capacity: 400ml Weight: 538g

RXSHY-13161 Size: D10.4\*W10\*H10.3cm Capacity: 250ml Weight: 430g