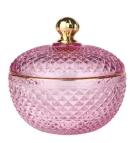

RXS515-S Size: D6.7\*W6.7\*H11.2cm Capacity: 140ml Weight: 239g

RXS515-M Size: D8.5\*W8.5\*H13.5cm Capacity: 300ml Weight: 460g

RXS515-L Size: D10.6\*W10.6\*H17.5cm Capacity: 600ml Weight: 770g

RXHY-11579 Size: D6.5\*W6.5\*H10cm Capacity: 115ml Weight: 205g

RXHY-8550-M Size: D8.6\*W8.6\*H13cm Capacity: 295ml Weight: 453g

**RXHY-8550-L** Size: D10.5\*W10.5\*H17.5cm Capacity: 615ml Weight: 825g

RXHY-10910-S Size: D8.8\*W4.3\*H8.5cm Capacity: 165ml Weight: 264g

RXHY-10910-L Size: D12\*W5.4\*H12cm Capacity: 400ml Weight: 538g

RXSHY-13161 Size: D10.4\*W10\*H10.3cm Capacity: 250ml Weight: 430g