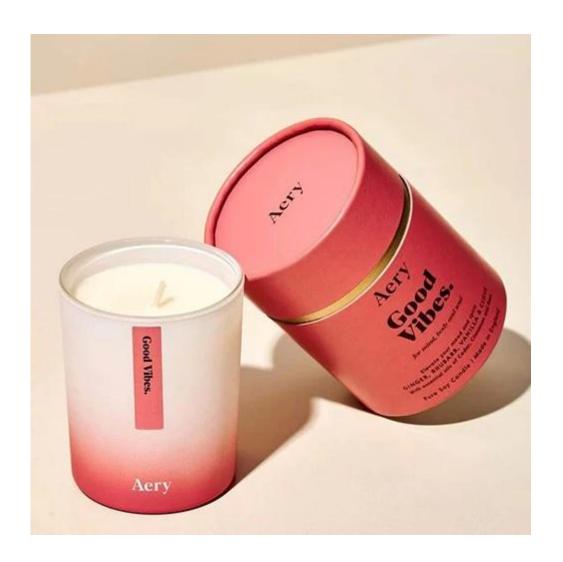

omizable)           |
| 2000 pieces              |
| 7 working days           |
|                          |



RXS515-S Size: D6.7\*W6.7\*H11.2cm Capacity: 140ml Weight: 239g



RXS515-M Size: D8.5\*W8.5\*H13.5cm Capacity: 300ml Weight: 460g



RXS515-L Size: D10.6\*W10.6\*H17.5cm Capacity: 600ml Weight: 770g



RXHY-11579 Size: D6.5\*W6.5\*H10cm Capacity: 115ml Weight: 205g



RXHY-8550-M Size: D8.6\*W8.6\*H13cm Capacity: 295ml Weight: 453g



**RXHY-8550-L** Size: D10.5\*W10.5\*H17.5cm Capacity: 615ml Weight: 825g



RXHY-10910-S Size: D8.8\*W4.3\*H8.5cm Capacity: 165ml Weight: 264g



RXHY-10910-L Size: D12\*W5.4\*H12cm Capacity: 400ml Weight: 538g



RXSHY-13161 Size: D10.4\*W10\*H10.3cm Capacity: 250ml Weight: 430g





## **Production processing**

### Packaging and delivery





















— since 2005 —

#### More information

- Original design statement: The styles and labels of the Aromatherapy bottles And Candle jars The products shown in the pictures were originally designed by the members of the business department of Ruixin Glass in March. They were then made as samples in the factory and photographed in our office studio. Currently, all samples are stored in Ruixin Glass's sample room. We ask other companies not to make unauthorized use of these images.
- **About factory**: With extensive experience and a dedicated team, Ruixin Glass specializes in customizing glass packaging for both emerging and established aromatherapy brands. We have close connections with factories and all members of our business department have practical experience in the producti