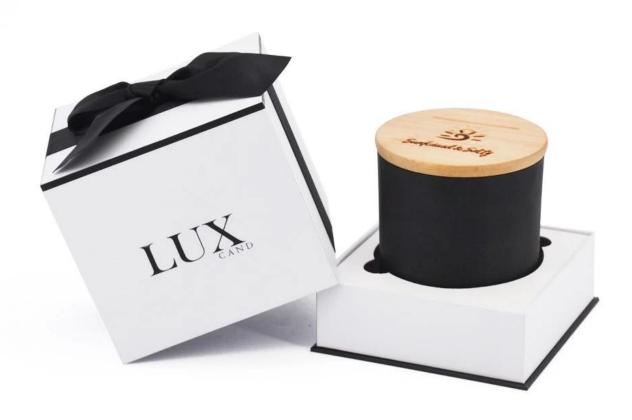

stomizable)           |
| 2000 pieces              |
| 7 working days           |
|                          |



RXS515-S Size: D6.7\*W6.7\*H11.2cm Capacity: 140ml Weight: 239g



RXS515-M Size: D8.5\*W8.5\*H13.5cm Capacity: 300ml Weight: 460g



RXS515-L Size: D10.6\*W10.6\*H17.5cm Capacity: 600ml Weight: 770g



RXHY-11579 Size: D6.5\*W6.5\*H10cm Capacity: 115ml Weight: 205g



RXHY-8550-M Size: D8.6\*W8.6\*H13cm Capacity: 295ml Weight: 453g



**RXHY-8550-L** Size: D10.5\*W10.5\*H17.5cm Capacity: 615ml Weight: 825g



RXHY-10910-S Size: D8.8\*W4.3\*H8.5cm Capacity: 165ml Weight: 264g



RXHY-10910-L Size: D12\*W5.4\*H12cm Capacity: 400ml Weight: 538g



RXSHY-13161 Size: D10.4\*W10\*H10.3cm Capacity: 250ml Weight: 430g





## **Production processing**

### Packaging and delivery





















— since 2005 —

#### More information

- Original design statement: The styles and labels of the Aromatherapy bottles And Candle jars The products shown in the pictures were originally designed by the members of the business department of Ruixin Glass in March. They were then made as samples in the factory and photographed in our office studio. Currently, all samples are stored in Ruixin Glass's sample room. We ask other companies not to make unauthorized use of these images.
- **About factory**: With extensive experience and a dedicated team, Ruixin Glass specializes in customizing glass packaging for both emerging and established aromatherapy brands. We have close connections with factories and all members of our business department have practical experience in the produc