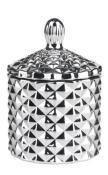

# Opaque black glossy geo cut glass candle holder with lid

RXS515-S Size: D6.7\*W6.7\*H11.2cm Capacity: 140ml Weight: 239g

RXS515-M Size: D8.5\*W8.5\*H13.5cm Capacity: 300ml Weight: 460g

RXS515-L Size: D10.6\*W10.6\*H17.5cm Capacity: 600ml Weight: 770g

RXHY-11579 Size: D6.5\*W6.5\*H10cm Capacity: 115ml Weight: 205g

RXHY-8550-M Size: D8.6\*W8.6\*H13cm Capacity: 295ml Weight: 453g

**RXHY-8550-L** Size: D10.5\*W10.5\*H17.5cm Capacity: 615ml Weight: 825g

RXHY-10910-S Size: D8.8\*W4.3\*H8.5cm Capacity: 165ml Weight: 264g

RXHY-10910-L Size: D12\*W5.4\*H12cm Capacity: 400ml Weight: 538g

RXSHY-13161 Size: D10.4\*W10\*H10.3cm Capacity: 250ml Weight: 430g