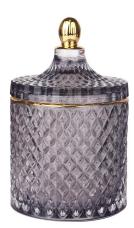

RXS515-S Size: D6.7\*W6.7\*H11.2cm Capacity: 140ml Weight: 239g

RXS515-M Size: D8.5\*W8.5\*H13.5cm Capacity: 300ml Weight: 460g

RXS515-L Size: D10.6\*W10.6\*H17.5cm Capacity: 600ml Weight: 770g

RXHY-11579 Size: D6.5\*W6.5\*H10cm Capacity: 115ml Weight: 205g

RXHY-8550-M Size: D8.6\*W8.6\*H13cm Capacity: 295ml Weight: 453g

**RXHY-8550-L** Size: D10.5\*W10.5\*H17.5cm Capacity: 615ml Weight: 825g

RXHY-10910-S Size: D8.8\*W4.3\*H8.5cm Capacity: 165ml Weight: 264g

RXHY-10910-L Size: D12\*W5.4\*H12cm Capacity: 400ml Weight: 538g

RXSHY-13161 Size: D10.4\*W10\*H10.3cm Capacity: 250ml Weight: 430g