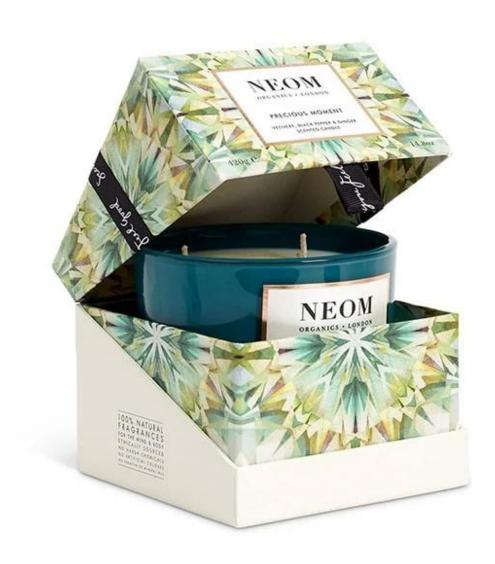

Customizable)           |
| 2000 pieces              |
| 7 working days           |
|                          |



RXS515-S Size: D6.7\*W6.7\*H11.2cm Capacity: 140ml Weight: 239g



RXS515-M Size: D8.5\*W8.5\*H13.5cm Capacity: 300ml Weight: 460g



RXS515-L Size: D10.6\*W10.6\*H17.5cm Capacity: 600ml Weight: 770g



RXHY-11579 Size: D6.5\*W6.5\*H10cm Capacity: 115ml Weight: 205g



RXHY-8550-M Size: D8.6\*W8.6\*H13cm Capacity: 295ml Weight: 453g



**RXHY-8550-L** Size: D10.5\*W10.5\*H17.5cm Capacity: 615ml Weight: 825g



RXHY-10910-S Size: D8.8\*W4.3\*H8.5cm Capacity: 165ml Weight: 264g



RXHY-10910-L Size: D12\*W5.4\*H12cm Capacity: 400ml Weight: 538g



RXSHY-13161 Size: D10.4\*W10\*H10.3cm Capacity: 250ml Weight: 430g





## **Production processing**

### Packaging and delivery





















— since 2005 —

#### More information

- Original design statement: The styles and labels of the Aromatherapy bottles And Candle jars The products shown in the pictures were originally designed by the members of the business department of Ruixin Glass in March. They were then made as samples in the factory and photographed in our office studio. Currently, all samples are stored in Ruixin Glass's sample room. We ask other companies not to make unauthorized use of these images.
- **About factory**: With extensive experience and a dedicated team, Ruixin Glass specializes in customizing glass packaging for both emerging and established aromatherapy brands. We have close connections with factories and all members of our business department have practical experience in the prod