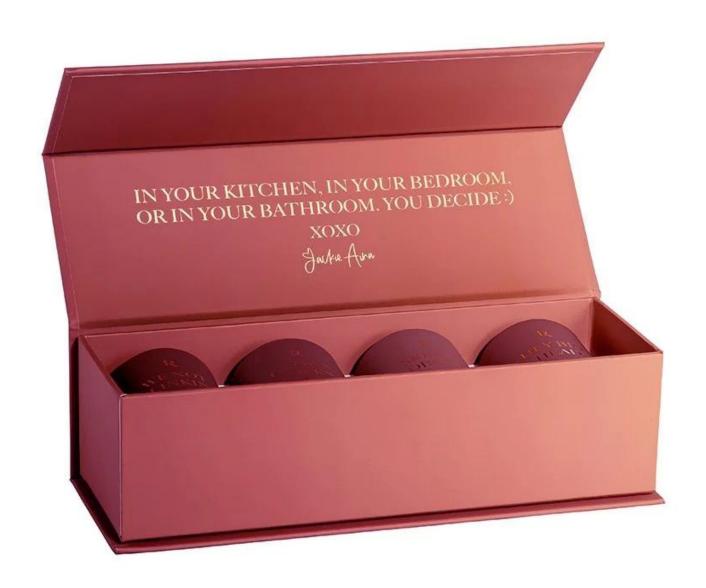

izable)           |
| 2000 pieces              |
| 7 working days           |
|                          |



RXS515-S Size: D6.7\*W6.7\*H11.2cm Capacity: 140ml Weight: 239g



RXS515-M Size: D8.5\*W8.5\*H13.5cm Capacity: 300ml Weight: 460g



RXS515-L Size: D10.6\*W10.6\*H17.5cm Capacity: 600ml Weight: 770g



RXHY-11579 Size: D6.5\*W6.5\*H10cm Capacity: 115ml Weight: 205g



RXHY-8550-M Size: D8.6\*W8.6\*H13cm Capacity: 295ml Weight: 453g



**RXHY-8550-L** Size: D10.5\*W10.5\*H17.5cm Capacity: 615ml Weight: 825g



RXHY-10910-S Size: D8.8\*W4.3\*H8.5cm Capacity: 165ml Weight: 264g



RXHY-10910-L Size: D12\*W5.4\*H12cm Capacity: 400ml Weight: 538g



RXSHY-13161 Size: D10.4\*W10\*H10.3cm Capacity: 250ml Weight: 430g





## **Production processing**

### Packaging and delivery





















— since 2005 —

#### More information

- Original design statement: The styles and labels of the Aromatherapy bottles And Candle jars The products shown in the pictures were originally designed by the members of the business department of Ruixin Glass in March. They were then made as samples in the factory and photographed in our office studio. Currently, all samples are stored in Ruixin Glass's sample room. We ask other companies not to make unauthorized use of these images.
- **About factory**: With extensive experience and a dedicated team, Ruixin Glass specializes in customizing glass packaging for both emerging and established aromatherapy brands. We have close connections with factories and all members of our business department have practical experience in the production