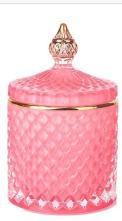

# **3oz 8oz 16oz iridescent geo cut glass** candle holder with lid

RXS515-S Size: D6.7\*W6.7\*H11.2cm Capacity: 140ml Weight: 239g

RXS515-M Size: D8.5\*W8.5\*H13.5cm Capacity: 300ml Weight: 460g

RXS515-L Size: D10.6\*W10.6\*H17.5cn Capacity: 600ml Weight: 770g