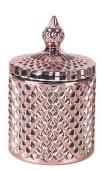

# **3oz 8oz 16oz iridescent geo cut glass** candle holder with lid

RXS515-S Size: D6.7\*W6.7\*H11.2cm Capacity: 140ml Weight: 239g

RXS515-M Size: D8.5\*W8.5\*H13.5cm Capacity: 300ml Weight: 460g

RXS515-L Size: D10.6\*W10.6\*H17.5cn Capacity: 600ml Weight: 770g