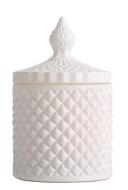

# **3oz 8oz 16oz iridescent geo cut glass** candle holder with lid

RXS515-S Size: D6.7\*W6.7\*H11.2cm Capacity: 140ml Weight: 239g

RXS515-M Size: D8.5\*W8.5\*H13.5cm Capacity: 300ml Weight: 460g

RXS515-L Size: D10.6\*W10.6\*H17.5cn Capacity: 600ml Weight: 770g