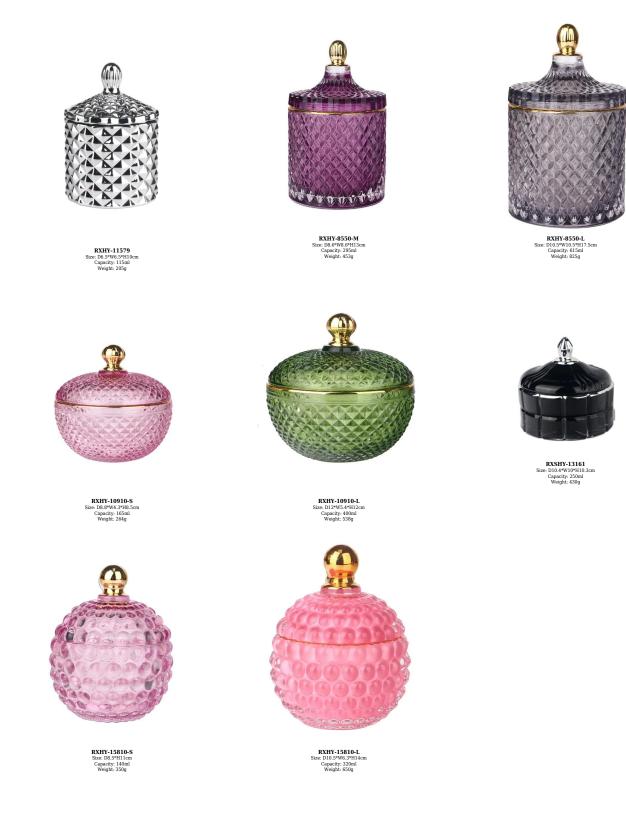

# **3oz 8oz 16oz iridescent geo cut glass** candle holder with lid

RXS515-S Size: D6.7\*W6.7\*H11.2cm Capacity: 140ml Weight: 239g

RXS515-M Size: D8.5\*W8.5\*H13.5cm Capacity: 300ml Weight: 460g

RXS515-L Size: D10.6\*W10.6\*H17.5cn Capacity: 600ml Weight: 770g