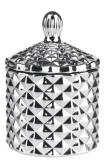

# Electroplated gold geo cut glass candle holder with lid

**RXS515-S** Size: T6.7\*B6.7\*H11.2cm Capacity: 140ml/3.5oz Weight: 239g

**RXHY-11579** Size: T6.5\*B6.5\*H10cm Capacity: 115ml/3oz Weight: 205g

RXS515-M Size: T8.5\*B8.5\*H13.5cm Capacity: 300ml/7.6oz Weight: 460g

RXHY-8550-M Size: T8.6\*B8.6\*H13cm Capacity: 295ml/7.5oz Weight: 453g

**RXHY-10910-S** Size: T8.8\*B4.3\*H8.5cm Capacity: 165ml/4oz Weight: 264g

RXHY-10910-L Size: T12\*B5.4\*H12cm Capacity: 400ml/10oz Weight: 538g

RXS515-L Size: T10.6\*B10.6\*H17.5cm Capacity: 600ml/15oz Weight: 770g

RXHY-8550-L Size: T10.5\*B10.5\*H17.5cm Capacity: 615ml/15.6oz Weight: 825g

RXSHY-13161 Size: T10.4\*B10\*H10.3cm Capacity: 250ml/6.3oz Weight: 430g