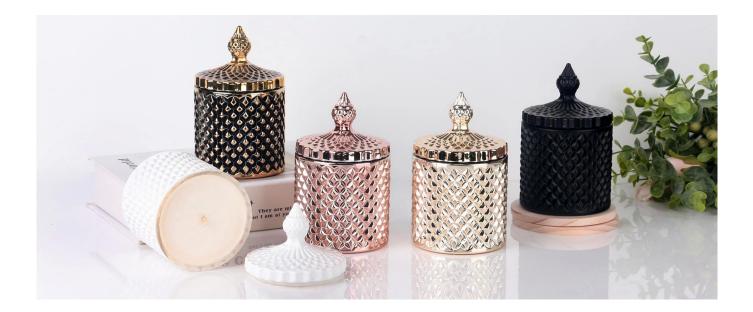

# Electroplated gold geo cut glass candle holder with lid

**RXS515-S** Size: T6.7\*B6.7\*H11.2cm Capacity: 140ml/3.5oz Weight: 239g

**RXHY-11579** Size: T6.5\*B6.5\*H10cm Capacity: 115ml/3oz Weight: 205g

RXS515-M Size: T8.5\*B8.5\*H13.5cm Capacity: 300ml/7.6oz Weight: 460g

RXHY-8550-M Size: T8.6\*B8.6\*H13cm Capacity: 295ml/7.5oz Weight: 453g

**RXHY-10910-S** Size: T8.8\*B4.3\*H8.5cm Capacity: 165ml/4oz Weight: 264g

RXHY-10910-L Size: T12\*B5.4\*H12cm Capacity: 400ml/10oz Weight: 538g

RXS515-L Size: T10.6\*B10.6\*H17.5cm Capacity: 600ml/15oz Weight: 770g

RXHY-8550-L Size: T10.5\*B10.5\*H17.5cm Capacity: 615ml/15.6oz Weight: 825g

RXSHY-13161 Size: T10.4\*B10\*H10.3cm Capacity: 250ml/6.3oz Weight: 430g