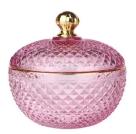

# Electroplated gold geo cut glass candle holder with lid

**RXS515-S** Size: T6.7\*B6.7\*H11.2cm Capacity: 140ml/3.5oz Weight: 239g

**RXHY-11579** Size: T6.5\*B6.5\*H10cm Capacity: 115ml/3oz Weight: 205g

RXS515-M Size: T8.5\*B8.5\*H13.5cm Capacity: 300ml/7.6oz Weight: 460g

RXHY-8550-M Size: T8.6\*B8.6\*H13cm Capacity: 295ml/7.5oz Weight: 453g

**RXHY-10910-S** Size: T8.8\*B4.3\*H8.5cm Capacity: 165ml/4oz Weight: 264g

RXHY-10910-L Size: T12\*B5.4\*H12cm Capacity: 400ml/10oz Weight: 538g

RXS515-L Size: T10.6\*B10.6\*H17.5cm Capacity: 600ml/15oz Weight: 770g

RXHY-8550-L Size: T10.5\*B10.5\*H17.5cm Capacity: 615ml/15.6oz Weight: 825g

RXSHY-13161 Size: T10.4\*B10\*H10.3cm Capacity: 250ml/6.3oz Weight: 430g