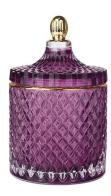

# Electroplated gold geo cut glass candle holder with lid

**RXS515-S** Size: T6.7\*B6.7\*H11.2cm Capacity: 140ml/3.5oz Weight: 239g

**RXHY-11579** Size: T6.5\*B6.5\*H10cm Capacity: 115ml/3oz Weight: 205g

RXS515-M Size: T8.5\*B8.5\*H13.5cm Capacity: 300ml/7.6oz Weight: 460g

RXHY-8550-M Size: T8.6\*B8.6\*H13cm Capacity: 295ml/7.5oz Weight: 453g

**RXHY-10910-S** Size: T8.8\*B4.3\*H8.5cm Capacity: 165ml/4oz Weight: 264g

RXHY-10910-L Size: T12\*B5.4\*H12cm Capacity: 400ml/10oz Weight: 538g

RXS515-L Size: T10.6\*B10.6\*H17.5cm Capacity: 600ml/15oz Weight: 770g

RXHY-8550-L Size: T10.5\*B10.5\*H17.5cm Capacity: 615ml/15.6oz Weight: 825g

RXSHY-13161 Size: T10.4\*B10\*H10.3cm Capacity: 250ml/6.3oz Weight: 430g