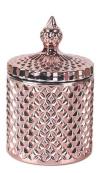

# Electroplated gold geo cut glass candle holder with lid

**RXS515-S** Size: T6.7\*B6.7\*H11.2cm Capacity: 140ml/3.5oz Weight: 239g

**RXHY-11579** Size: T6.5\*B6.5\*H10cm Capacity: 115ml/3oz Weight: 205g

RXS515-M Size: T8.5\*B8.5\*H13.5cm Capacity: 300ml/7.6oz Weight: 460g

RXHY-8550-M Size: T8.6\*B8.6\*H13cm Capacity: 295ml/7.5oz Weight: 453g

**RXHY-10910-S** Size: T8.8\*B4.3\*H8.5cm Capacity: 165ml/4oz Weight: 264g

RXHY-10910-L Size: T12\*B5.4\*H12cm Capacity: 400ml/10oz Weight: 538g

RXS515-L Size: T10.6\*B10.6\*H17.5cm Capacity: 600ml/15oz Weight: 770g

RXHY-8550-L Size: T10.5\*B10.5\*H17.5cm Capacity: 615ml/15.6oz Weight: 825g

RXSHY-13161 Size: T10.4\*B10\*H10.3cm Capacity: 250ml/6.3oz Weight: 430g