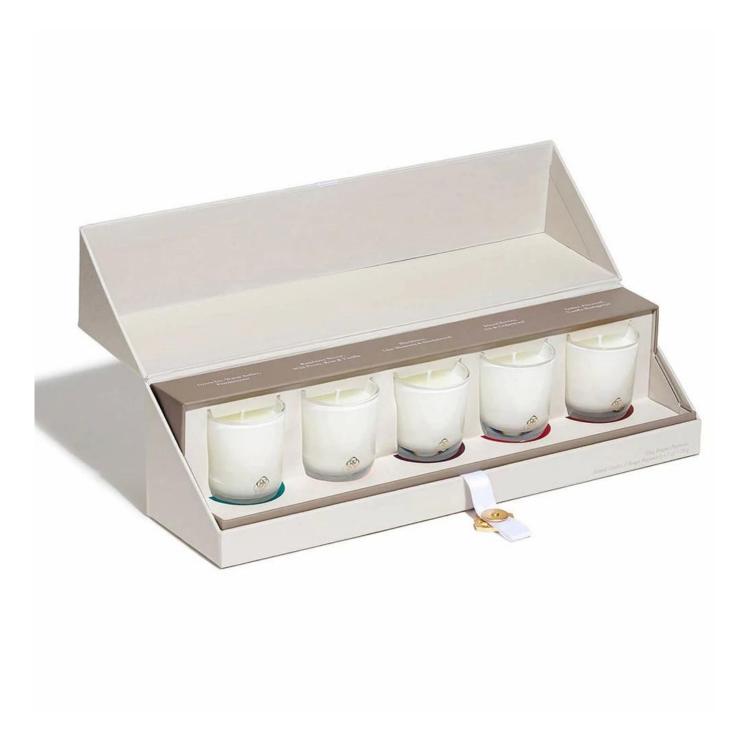

### **Other Information**

- **Original design statement**: The styles and labels of the aromatherapy bottles and candle jars shown in the pictures were originally designed by the members of Ruixin Glass' Business Department in March. They were then produced as samples in the factory and photographed in our office studio. Currently, all samples are stored in Ruixin Glass' sample room. We kindly request that other companies refrain from unauthorized use of these images.
- **About factory**: With extensive experience and a dedicated team, Ruixin Glass specializes in customizing glass packaging for both emerging and established aromatherapy brands. We have strong connections with factories and all members of our Business Department have hands-on experience in the production process. We welcome inquiries and value your feedback.
- About customization & ready-to-ship: As we primarily focus on customized products, we do not keep a large inventory of ready-made stock with various image styles. However, we maintain a small stock of samples to send to potential business partners who express cooperative intentions.
  - <u>Customizable items with minimum MOQ:</u>
    - Surface treatment options, such as spray (misted/smooth surface), electroplating, etc.
    - Customization of brand labels.
    - Silk screen logo customization.
    - Lid customization.
  - <u>Customizable items that require a higher order quantity:</u>
    - Shape customization.
    - Thread specifications customization (for threaded bottles).
- About response time: Our dedicated Business Department team is committed to providing attentive service and prompt responses to your inquiries, regardless of your location or the time you send your message.Contact us now!