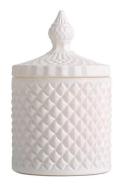

# Electroplated gold geo cut glass candle holder with lid

**RXS515-S** Size: T6.7\*B6.7\*H11.2cm Capacity: 140ml/3.5oz Weight: 239g

**RXHY-11579** Size: T6.5\*B6.5\*H10cm Capacity: 115ml/3oz Weight: 205g

RXS515-M Size: T8.5\*B8.5\*H13.5cm Capacity: 300ml/7.6oz Weight: 460g

RXHY-8550-M Size: T8.6\*B8.6\*H13cm Capacity: 295ml/7.5oz Weight: 453g

**RXHY-10910-S** Size: T8.8\*B4.3\*H8.5cm Capacity: 165ml/4oz Weight: 264g

RXHY-10910-L Size: T12\*B5.4\*H12cm Capacity: 400ml/10oz Weight: 538g

RXS515-L Size: T10.6\*B10.6\*H17.5cm Capacity: 600ml/15oz Weight: 770g

RXHY-8550-L Size: T10.5\*B10.5\*H17.5cm Capacity: 615ml/15.6oz Weight: 825g

RXSHY-13161 Size: T10.4\*B10\*H10.3cm Capacity: 250ml/6.3oz Weight: 430g