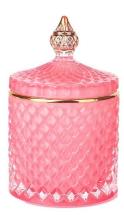

# Electroplated gold geo cut glass candle holder with lid

**RXS515-S** Size: T6.7\*B6.7\*H11.2cm Capacity: 140ml/3.5oz Weight: 239g

**RXHY-11579** Size: T6.5\*B6.5\*H10cm Capacity: 115ml/3oz Weight: 205g

RXS515-M Size: T8.5\*B8.5\*H13.5cm Capacity: 300ml/7.6oz Weight: 460g

RXHY-8550-M Size: T8.6\*B8.6\*H13cm Capacity: 295ml/7.5oz Weight: 453g

**RXHY-10910-S** Size: T8.8\*B4.3\*H8.5cm Capacity: 165ml/4oz Weight: 264g

RXHY-10910-L Size: T12\*B5.4\*H12cm Capacity: 400ml/10oz Weight: 538g

RXS515-L Size: T10.6\*B10.6\*H17.5cm Capacity: 600ml/15oz Weight: 770g

RXHY-8550-L Size: T10.5\*B10.5\*H17.5cm Capacity: 615ml/15.6oz Weight: 825g

RXSHY-13161 Size: T10.4\*B10\*H10.3cm Capacity: 250ml/6.3oz Weight: 430g