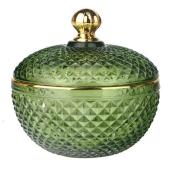

# Electroplated gold geo cut glass candle holder with lid

**RXS515-S** Size: T6.7\*B6.7\*H11.2cm Capacity: 140ml/3.5oz Weight: 239g

**RXHY-11579** Size: T6.5\*B6.5\*H10cm Capacity: 115ml/3oz Weight: 205g

RXS515-M Size: T8.5\*B8.5\*H13.5cm Capacity: 300ml/7.6oz Weight: 460g

RXHY-8550-M Size: T8.6\*B8.6\*H13cm Capacity: 295ml/7.5oz Weight: 453g

**RXHY-10910-S** Size: T8.8\*B4.3\*H8.5cm Capacity: 165ml/4oz Weight: 264g

RXHY-10910-L Size: T12\*B5.4\*H12cm Capacity: 400ml/10oz Weight: 538g

RXS515-L Size: T10.6\*B10.6\*H17.5cm Capacity: 600ml/15oz Weight: 770g

RXHY-8550-L Size: T10.5\*B10.5\*H17.5cm Capacity: 615ml/15.6oz Weight: 825g

RXSHY-13161 Size: T10.4\*B10\*H10.3cm Capacity: 250ml/6.3oz Weight: 430g