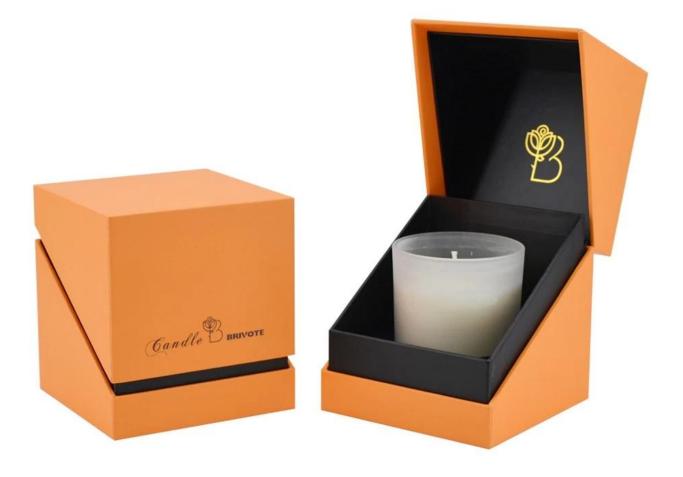

|
| Sample          | 7 Working Days           |



**RXS515-S** Size: T6.7\*B6.7\*H11.2cm Capacity: 140ml/3.5oz Weight: 239g



**RXHY-11579** Size: T6.5\*B6.5\*H10cm Capacity: 115ml/3oz Weight: 205g



RXS515-M Size: T8.5\*B8.5\*H13.5cm Capacity: 300ml/7.6oz Weight: 460g



RXHY-8550-M Size: T8.6\*B8.6\*H13cm Capacity: 295ml/7.5oz Weight: 453g



**RXHY-10910-S** Size: T8.8\*B4.3\*H8.5cm Capacity: 165ml/4oz Weight: 264g



RXHY-10910-L Size: T12\*B5.4\*H12cm Capacity: 400ml/10oz Weight: 538g



RXS515-L Size: T10.6\*B10.6\*H17.5cm Capacity: 600ml/15oz Weight: 770g



RXHY-8550-L Size: T10.5\*B10.5\*H17.5cm Capacity: 615ml/15.6oz Weight: 825g



RXSHY-13161 Size: T10.4\*B10\*H10.3cm Capacity: 250ml/6.3oz Weight: 430g



## **Production Processing**

### **Packing & Delivery**





















### **Other Information**

- **Original design statement**: The styles and labels of the aromatherapy bottles and candle jars shown in the pictures were originally designed by the members of Ruixin Glass' Business Department in March. They were then produced as samples in the factory and photographed in our office studio. Currently, all samples are stored in Ruixin Glass' sample room. We kindly request that other companies refrain from unauthorized use of these images.
- **About factory**: With extensive experience and a dedicated team, Ruixin Glass specializes in customizing glass packaging for both emerging and established aromatherapy brands. We have strong connections with factories and all members of our Business Department have hands-on experience in the productio