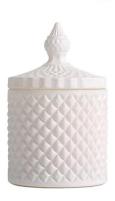

# 3oz 8oz 16oz gold black geo cut glass candle jar with lid

RXS515-S Size: T6.7\*B6.7\*H11.2cm Capacity: 140ml/3.5oz Weight: 239g

RXS515-M Size: T8.5\*B8.5\*H13.5cm Capacity: 300ml/7.6oz Weight: 460g

RXS515-L Size: T10.6\*B10.6\*H17.5cm Capacity: 600ml/15oz Weight: 770g

RXHY-11579 Size: T6.5\*B6.5\*H10cm Capacity: 115ml/3oz Weight: 205g

RXHY-8550-M Size: T8.6\*B8.6\*H13cm Capacity: 295ml/7.5oz Weight: 453g

RXHY-8550-L Size: T10.5\*B10.5\*H17.5cm Capacity: 615ml/15.6oz Weight: 825g

**RXHY-10910-S** Size: T8.8\*B4.3\*H8.5cm Capacity: 165ml/4oz Weight: 264g

RXHY-10910-L Size: T12\*B5.4\*H12cm Capacity: 400ml/10oz Weight: 538g

RXSHY-13161 Size: T10.4\*B10\*H10.3cm Capacity: 250ml/6.3oz Weight: 430g