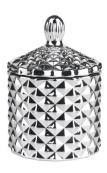

# 3oz 8oz 16oz gold black geo cut glass candle jar with lid

RXS515-S Size: T6.7\*B6.7\*H11.2cm Capacity: 140ml/3.5oz Weight: 239g

RXS515-M Size: T8.5\*B8.5\*H13.5cm Capacity: 300ml/7.6oz Weight: 460g

RXS515-L Size: T10.6\*B10.6\*H17.5cm Capacity: 600ml/15oz Weight: 770g

RXHY-11579 Size: T6.5\*B6.5\*H10cm Capacity: 115ml/3oz Weight: 205g

RXHY-8550-M Size: T8.6\*B8.6\*H13cm Capacity: 295ml/7.5oz Weight: 453g

RXHY-8550-L Size: T10.5\*B10.5\*H17.5cm Capacity: 615ml/15.6oz Weight: 825g

**RXHY-10910-S** Size: T8.8\*B4.3\*H8.5cm Capacity: 165ml/4oz Weight: 264g

RXHY-10910-L Size: T12\*B5.4\*H12cm Capacity: 400ml/10oz Weight: 538g

RXSHY-13161 Size: T10.4\*B10\*H10.3cm Capacity: 250ml/6.3oz Weight: 430g