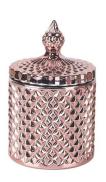

# 3oz 8oz 16oz gold black geo cut glass candle jar with lid

RXS515-S Size: T6.7\*B6.7\*H11.2cm Capacity: 140ml/3.5oz Weight: 239g

RXS515-M Size: T8.5\*B8.5\*H13.5cm Capacity: 300ml/7.6oz Weight: 460g

RXS515-L Size: T10.6\*B10.6\*H17.5cm Capacity: 600ml/15oz Weight: 770g

RXHY-11579 Size: T6.5\*B6.5\*H10cm Capacity: 115ml/3oz Weight: 205g

RXHY-8550-M Size: T8.6\*B8.6\*H13cm Capacity: 295ml/7.5oz Weight: 453g

RXHY-8550-L Size: T10.5\*B10.5\*H17.5cm Capacity: 615ml/15.6oz Weight: 825g

**RXHY-10910-S** Size: T8.8\*B4.3\*H8.5cm Capacity: 165ml/4oz Weight: 264g

RXHY-10910-L Size: T12\*B5.4\*H12cm Capacity: 400ml/10oz Weight: 538g

RXSHY-13161 Size: T10.4\*B10\*H10.3cm Capacity: 250ml/6.3oz Weight: 430g