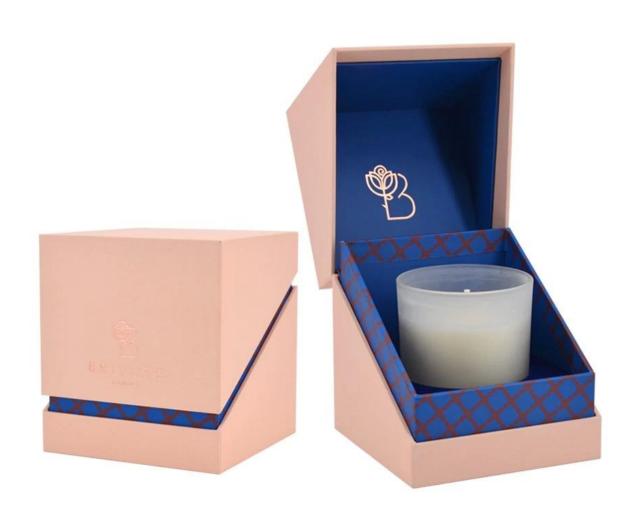

# 3oz 8oz 16oz gold black geo cut glass candle jar with lid

#### Other Information

- Original design statement: The styles and labels of the aromatherapy bottles and candle jars shown in the pictures were originally designed by the members of Ruixin Glass' Business Department in March. They were then produced as samples in the factory and photographed in our office studio. Currently, all samples are stored in Ruixin Glass' sample room. We kindly request that other companies refrain from unauthorized use of these images.
- **About factory**: With extensive experience and a dedicated team, Ruixin Glass specializes in customizing glass packaging for both emerging and established aromatherapy brands. We have strong connections with factories and all members of our Business Department have hands-on experience in the production process. We welcome inquiries and value your feedback.
- **About customization & ready-to-ship**: As we primarily focus on customized products, we do not keep a large inventory of ready-made stock with various image styles. However, we maintain a small stock of samples to send to potential business partners who express cooperative intentions.
  - Customizable items with minimum MOQ:
    - Surface treatment options, such as spray (misted/smooth surface), electroplating, etc.
    - Customization of brand labels.
    - Silk screen logo customization.
    - Lid customization.
  - Customizable items that require a higher order quantity:
    - Shape customization.
    - Thread specifications customization (for threaded bottles).
- **About response time**: Our dedicated Business Department team is committed to providing attentive service and prompt responses to your inquiries, regardless of your location or the time you send your message.Contact us now!