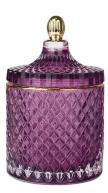

# 3oz 8oz 16oz gold black geo cut glass candle jar with lid

RXS515-S Size: T6.7\*B6.7\*H11.2cm Capacity: 140ml/3.5oz Weight: 239g

RXS515-M Size: T8.5\*B8.5\*H13.5cm Capacity: 300ml/7.6oz Weight: 460g

RXS515-L Size: T10.6\*B10.6\*H17.5cm Capacity: 600ml/15oz Weight: 770g

RXHY-11579 Size: T6.5\*B6.5\*H10cm Capacity: 115ml/3oz Weight: 205g

RXHY-8550-M Size: T8.6\*B8.6\*H13cm Capacity: 295ml/7.5oz Weight: 453g

RXHY-8550-L Size: T10.5\*B10.5\*H17.5cm Capacity: 615ml/15.6oz Weight: 825g

**RXHY-10910-S** Size: T8.8\*B4.3\*H8.5cm Capacity: 165ml/4oz Weight: 264g

RXHY-10910-L Size: T12\*B5.4\*H12cm Capacity: 400ml/10oz Weight: 538g

RXSHY-13161 Size: T10.4\*B10\*H10.3cm Capacity: 250ml/6.3oz Weight: 430g