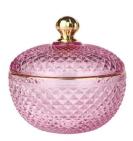

# 3oz 8oz 16oz gold black geo cut glass candle jar with lid

RXS515-S Size: T6.7\*B6.7\*H11.2cm Capacity: 140ml/3.5oz Weight: 239g

RXS515-M Size: T8.5\*B8.5\*H13.5cm Capacity: 300ml/7.6oz Weight: 460g

RXS515-L Size: T10.6\*B10.6\*H17.5cm Capacity: 600ml/15oz Weight: 770g

RXHY-11579 Size: T6.5\*B6.5\*H10cm Capacity: 115ml/3oz Weight: 205g

RXHY-8550-M Size: T8.6\*B8.6\*H13cm Capacity: 295ml/7.5oz Weight: 453g

RXHY-8550-L Size: T10.5\*B10.5\*H17.5cm Capacity: 615ml/15.6oz Weight: 825g

**RXHY-10910-S** Size: T8.8\*B4.3\*H8.5cm Capacity: 165ml/4oz Weight: 264g

RXHY-10910-L Size: T12\*B5.4\*H12cm Capacity: 400ml/10oz Weight: 538g

RXSHY-13161 Size: T10.4\*B10\*H10.3cm Capacity: 250ml/6.3oz Weight: 430g