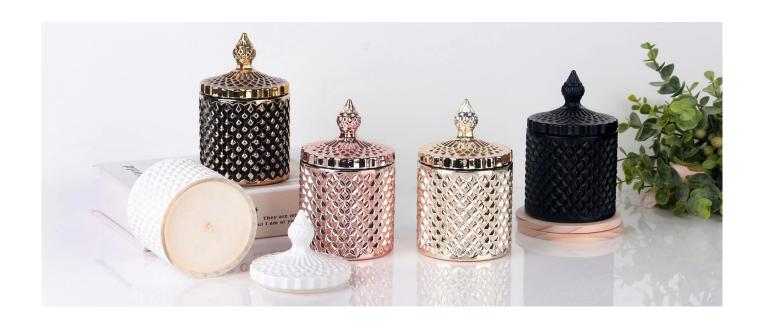

# 3oz 8oz 16oz gold black geo cut glass candle jar with lid

RXS515-S Size: T6.7\*B6.7\*H11.2cm Capacity: 140ml/3.5oz Weight: 239g

RXS515-M Size: T8.5\*B8.5\*H13.5cm Capacity: 300ml/7.6oz Weight: 460g

RXS515-L Size: T10.6\*B10.6\*H17.5cm Capacity: 600ml/15oz Weight: 770g

RXHY-11579 Size: T6.5\*B6.5\*H10cm Capacity: 115ml/3oz Weight: 205g

RXHY-8550-M Size: T8.6\*B8.6\*H13cm Capacity: 295ml/7.5oz Weight: 453g

RXHY-8550-L Size: T10.5\*B10.5\*H17.5cm Capacity: 615ml/15.6oz Weight: 825g

**RXHY-10910-S** Size: T8.8\*B4.3\*H8.5cm Capacity: 165ml/4oz Weight: 264g

RXHY-10910-L Size: T12\*B5.4\*H12cm Capacity: 400ml/10oz Weight: 538g

RXSHY-13161 Size: T10.4\*B10\*H10.3cm Capacity: 250ml/6.3oz Weight: 430g