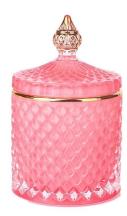

# 3oz 8oz 16oz gold black geo cut glass candle jar with lid

RXS515-S Size: T6.7\*B6.7\*H11.2cm Capacity: 140ml/3.5oz Weight: 239g

RXS515-M Size: T8.5\*B8.5\*H13.5cm Capacity: 300ml/7.6oz Weight: 460g

RXS515-L Size: T10.6\*B10.6\*H17.5cm Capacity: 600ml/15oz Weight: 770g

RXHY-11579 Size: T6.5\*B6.5\*H10cm Capacity: 115ml/3oz Weight: 205g

RXHY-8550-M Size: T8.6\*B8.6\*H13cm Capacity: 295ml/7.5oz Weight: 453g

RXHY-8550-L Size: T10.5\*B10.5\*H17.5cm Capacity: 615ml/15.6oz Weight: 825g

**RXHY-10910-S** Size: T8.8\*B4.3\*H8.5cm Capacity: 165ml/4oz Weight: 264g

RXHY-10910-L Size: T12\*B5.4\*H12cm Capacity: 400ml/10oz Weight: 538g

RXSHY-13161 Size: T10.4\*B10\*H10.3cm Capacity: 250ml/6.3oz Weight: 430g