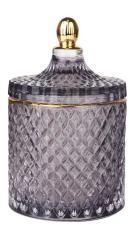

# 3oz 8oz 16oz gold black geo cut glass candle jar with lid

RXS515-S Size: T6.7\*B6.7\*H11.2cm Capacity: 140ml/3.5oz Weight: 239g

RXS515-M Size: T8.5\*B8.5\*H13.5cm Capacity: 300ml/7.6oz Weight: 460g

RXS515-L Size: T10.6\*B10.6\*H17.5cm Capacity: 600ml/15oz Weight: 770g

RXHY-11579 Size: T6.5\*B6.5\*H10cm Capacity: 115ml/3oz Weight: 205g

RXHY-8550-M Size: T8.6\*B8.6\*H13cm Capacity: 295ml/7.5oz Weight: 453g

RXHY-8550-L Size: T10.5\*B10.5\*H17.5cm Capacity: 615ml/15.6oz Weight: 825g

**RXHY-10910-S** Size: T8.8\*B4.3\*H8.5cm Capacity: 165ml/4oz Weight: 264g

RXHY-10910-L Size: T12\*B5.4\*H12cm Capacity: 400ml/10oz Weight: 538g

RXSHY-13161 Size: T10.4\*B10\*H10.3cm Capacity: 250ml/6.3oz Weight: 430g