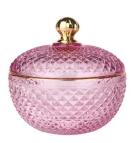

# 3oz 8oz 16oz colored pink geo cut glass candle jar with lid

RXS515-S Size: D6.7\*W6.7\*H11.2cm Capacity: 140ml Weight: 239g

RXS515-M Size: D8.5\*W8.5\*H13.5cm Capacity: 300ml Weight: 460g

RXS515-L Size: D10.6\*W10.6\*H17.5cm Capacity: 600ml Weight: 770g

RXHY-11579 Size: D6.5\*W6.5\*H10cm Capacity: 115ml Weight: 205g