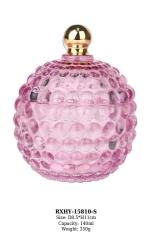

# 3oz 8oz 16oz colored pink geo cut glass candle jar with lid

RXS515-S Size: D6.7\*W6.7\*H11.2cm Capacity: 140ml Weight: 239g

RXS515-M Size: D8.5\*W8.5\*H13.5cm Capacity: 300ml Weight: 460g

RXS515-L Size: D10.6\*W10.6\*H17.5cm Capacity: 600ml Weight: 770g

RXHY-11579 Size: D6.5\*W6.5\*H10cm Capacity: 115ml Weight: 205g

RXHY-8550-M Size: D8.6\*W8.6\*H13cm Capacity: 295ml Weight: 453g

**RXHY-8550-L** Size: D10.5\*W10.5\*H17.5cm Capacity: 615ml Weight: 825g

RXHY-10910-S Size: D8.8\*W4.3\*H8.5cm Capacity: 165ml Weight: 264g

RXHY-10910-L Size: D12\*W5.4\*H12cm Capacity: 400ml Weight: 538g

RXSHY-13161 Size: D10.4\*W10\*H10.3cm Capacity: 250ml Weight: 430g