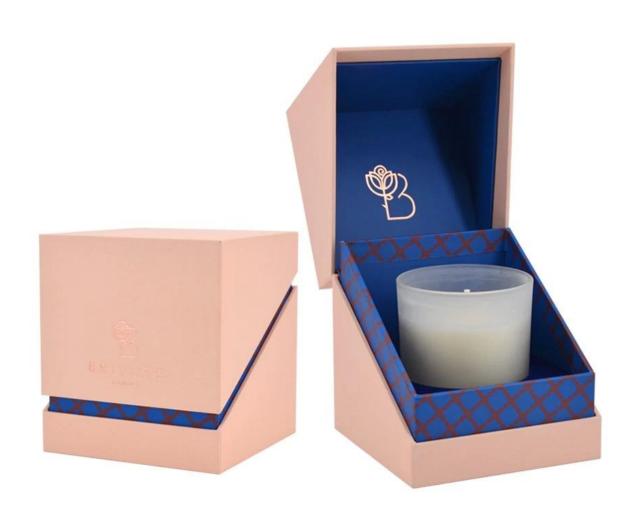

# 3oz 8oz 16oz colored pink geo cut glass candle jar with lid

#### More information

- Original design statement: The styles and labels of the Aromatherapy bottles And Candle jars The products shown in the pictures were originally designed by the members of the business department of Ruixin Glass in March. They were then made as samples in the factory and photographed in our office studio. Currently, all samples are stored in Ruixin Glass's sample room. We ask other companies not to make unauthorized use of these images.
- **About factory**: With extensive experience and a dedicated team, Ruixin Glass specializes in customizing glass packaging for both emerging and established aromatherapy brands. We have close connections with factories and all members of our business department have practical experience in the production process. We welcome inquiries and value your feedback.
- **About customization and readiness for shipping**: Since we primarily focus on customized products, we do not carry a large inventory of pre-made products with different image styles. However, we have a small stock of samples that we can send to potential business partners who express cooperation intentions.
  - Customizable items with minimum order quantity:
    - Surface treatment options such as spraying (fogged/smooth surface), electroplating, etc.
    - Customization of brand labels.
    - Customization of the logo using the screen printing process.
    - Lid adjustment.
  - Customizable items that require a higher order quantity:
    - Shape adjustment.
    - Adjustment of thread specifications (for threaded bottles).
- **About the response time**: Our dedicated business department team is committed to providing attentive service and quick responses to your inquiries, regardless of your location or the time you send your message.Contact us now!