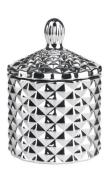

# 3oz 8oz 16oz colored pink geo cut glass candle jar with lid

RXS515-S Size: D6.7\*W6.7\*H11.2cm Capacity: 140ml Weight: 239g

RXS515-M Size: D8.5\*W8.5\*H13.5cm Capacity: 300ml Weight: 460g

RXS515-L Size: D10.6\*W10.6\*H17.5cm Capacity: 600ml Weight: 770g

RXHY-11579 Size: D6.5\*W6.5\*H10cm Capacity: 115ml Weight: 205g