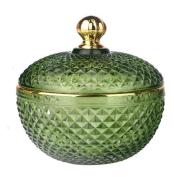

# 3oz 8oz 16oz colored pink geo cut glass candle jar with lid

RXS515-S Size: D6.7\*W6.7\*H11.2cm Capacity: 140ml Weight: 239g

RXS515-M Size: D8.5\*W8.5\*H13.5cm Capacity: 300ml Weight: 460g

RXS515-L Size: D10.6\*W10.6\*H17.5cm Capacity: 600ml Weight: 770g

RXHY-11579 Size: D6.5\*W6.5\*H10cm Capacity: 115ml Weight: 205g

RXHY-8550-M Size: D8.6\*W8.6\*H13cm Capacity: 295ml Weight: 453g

**RXHY-8550-L** Size: D10.5\*W10.5\*H17.5cm Capacity: 615ml Weight: 825g

RXHY-10910-S Size: D8.8\*W4.3\*H8.5cm Capacity: 165ml Weight: 264g

RXHY-10910-L Size: D12\*W5.4\*H12cm Capacity: 400ml Weight: 538g

RXSHY-13161 Size: D10.4\*W10\*H10.3cm Capacity: 250ml Weight: 430g