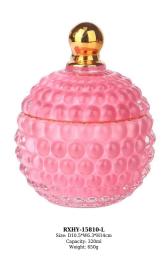

# 3oz 8oz 16oz colored pink geo cut glass candle jar with lid

RXS515-S Size: D6.7\*W6.7\*H11.2cm Capacity: 140ml Weight: 239g

RXS515-M Size: D8.5\*W8.5\*H13.5cm Capacity: 300ml Weight: 460g

RXS515-L Size: D10.6\*W10.6\*H17.5cm Capacity: 600ml Weight: 770g

RXHY-11579 Size: D6.5\*W6.5\*H10cm Capacity: 115ml Weight: 205g

RXHY-8550-M Size: D8.6\*W8.6\*H13cm Capacity: 295ml Weight: 453g

**RXHY-8550-L** Size: D10.5\*W10.5\*H17.5cm Capacity: 615ml Weight: 825g

RXHY-10910-S Size: D8.8\*W4.3\*H8.5cm Capacity: 165ml Weight: 264g

RXHY-10910-L Size: D12\*W5.4\*H12cm Capacity: 400ml Weight: 538g

RXSHY-13161 Size: D10.4\*W10\*H10.3cm Capacity: 250ml Weight: 430g