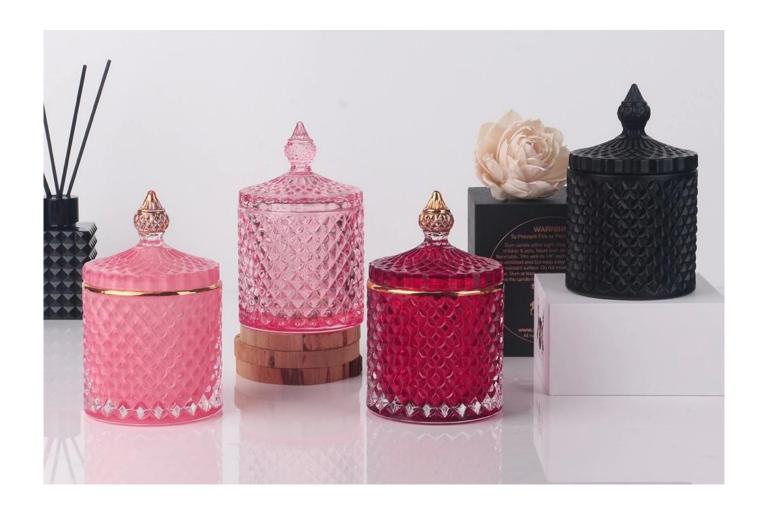

# 3oz 8oz 16oz colored pink geo cut glass candle jar with lid

RXS515-S Size: D6.7\*W6.7\*H11.2cm Capacity: 140ml Weight: 239g

RXS515-M Size: D8.5\*W8.5\*H13.5cm Capacity: 300ml Weight: 460g

RXS515-L Size: D10.6\*W10.6\*H17.5cm Capacity: 600ml Weight: 770g

RXHY-11579 Size: D6.5\*W6.5\*H10cm Capacity: 115ml Weight: 205g

RXHY-8550-M Size: D8.6\*W8.6\*H13cm Capacity: 295ml Weight: 453g

**RXHY-8550-L** Size: D10.5\*W10.5\*H17.5cm Capacity: 615ml Weight: 825g

RXHY-10910-S Size: D8.8\*W4.3\*H8.5cm Capacity: 165ml Weight: 264g

RXHY-10910-L Size: D12\*W5.4\*H12cm Capacity: 400ml Weight: 538g

RXSHY-13161 Size: D10.4\*W10\*H10.3cm Capacity: 250ml Weight: 430g