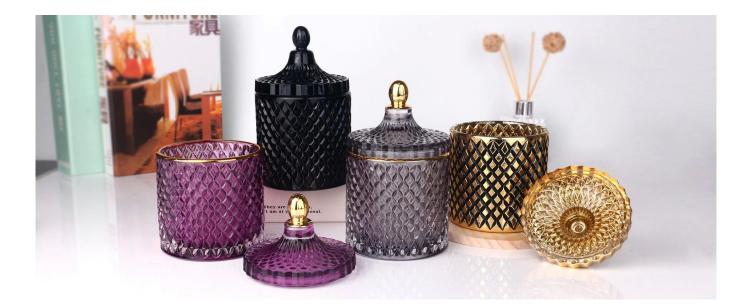

# Transparent grey glass candle jar with gold tip lid

**RXS515-S** Size: T6.7\*B6.7\*H11.2cm Capacity: 140ml/3.5oz Weight: 239g

**RXHY-11579** Size: T6.5\*B6.5\*H10cm Capacity: 115ml/3oz Weight: 205g

RXS515-M Size: T8.5\*B8.5\*H13.5cm Capacity: 300ml/7.6oz Weight: 460g

RXHY-8550-M Size: T8.6\*B8.6\*H13cm Capacity: 295ml/7.5oz Weight: 453g

**RXHY-10910-S** Size: T8.8\*B4.3\*H8.5cm Capacity: 165ml/4oz Weight: 264g

RXHY-10910-L Size: T12\*B5.4\*H12cm Capacity: 400ml/10oz Weight: 538g

RXS515-L Size: T10.6\*B10.6\*H17.5cm Capacity: 600ml/15oz Weight: 770g

RXHY-8550-L Size: T10.5\*B10.5\*H17.5cm Capacity: 615ml/15.6oz Weight: 825g

RXSHY-13161 Size: T10.4\*B10\*H10.3cm Capacity: 250ml/6.3oz Weight: 430g