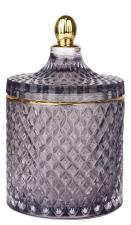

# Transparent grey glass candle jar with gold tip lid

**RXS515-S** Size: T6.7\*B6.7\*H11.2cm Capacity: 140ml/3.5oz Weight: 239g

**RXHY-11579** Size: T6.5\*B6.5\*H10cm Capacity: 115ml/3oz Weight: 205g

RXS515-M Size: T8.5\*B8.5\*H13.5cm Capacity: 300ml/7.6oz Weight: 460g