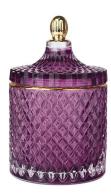

# Transparent grey glass candle jar with gold tip lid

**RXS515-S** Size: T6.7\*B6.7\*H11.2cm Capacity: 140ml/3.5oz Weight: 239g

**RXHY-11579** Size: T6.5\*B6.5\*H10cm Capacity: 115ml/3oz Weight: 205g

RXS515-M Size: T8.5\*B8.5\*H13.5cm Capacity: 300ml/7.6oz Weight: 460g

RXHY-8550-M Size: T8.6\*B8.6\*H13cm Capacity: 295ml/7.5oz Weight: 453g

**RXHY-10910-S** Size: T8.8\*B4.3\*H8.5cm Capacity: 165ml/4oz Weight: 264g

RXHY-10910-L Size: T12\*B5.4\*H12cm Capacity: 400ml/10oz Weight: 538g

RXS515-L Size: T10.6\*B10.6\*H17.5cm Capacity: 600ml/15oz Weight: 770g

RXHY-8550-L Size: T10.5\*B10.5\*H17.5cm Capacity: 615ml/15.6oz Weight: 825g

RXSHY-13161 Size: T10.4\*B10\*H10.3cm Capacity: 250ml/6.3oz Weight: 430g