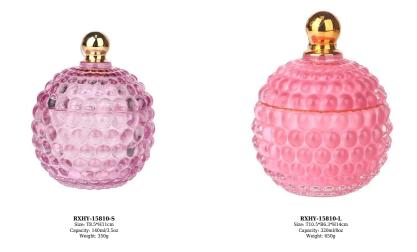

RXS515-L Size: T10.6\*B10.6\*H17.5cm Capacity: 600ml/15oz Weight: 770g

RXHY-8550-L Size: T10.5\*B10.5\*H17.5cm Capacity: 615ml/15.6oz Weight: 825g

RXSHY-13161 Size: T10.4\*B10\*H10.3cm Capacity: 250ml/6.3oz Weight: 430g