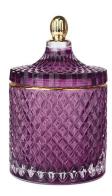

# **3oz 8oz 16oz red matte geo cut glass** candle jar with lid

#### specification

| Place of origin        | China, Shanxi            |
|------------------------|--------------------------|
| Brand name             | Ruixin jar               |
| Product name           | Geo-cut glass candle jar |
| material               | Soda-lime glass          |
| Color                  | (Customizable)           |
| Minimum order quantity | 2000 pieces              |
| sample                 | 7 working days           |