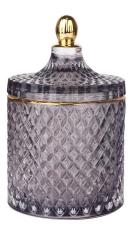

# **3oz 8oz 16oz red matte geo cut glass** candle jar with lid

#### specification

| Place of origin        | China, Shanxi            |
|------------------------|--------------------------|
| Brand name             | Ruixin jar               |
| Product name           | Geo-cut glass candle jar |
| material               | Soda-lime glass          |
| Color                  | (Customizable)           |
| Minimum order quantity | 2000 pieces              |
| sample                 | 7 working days           |