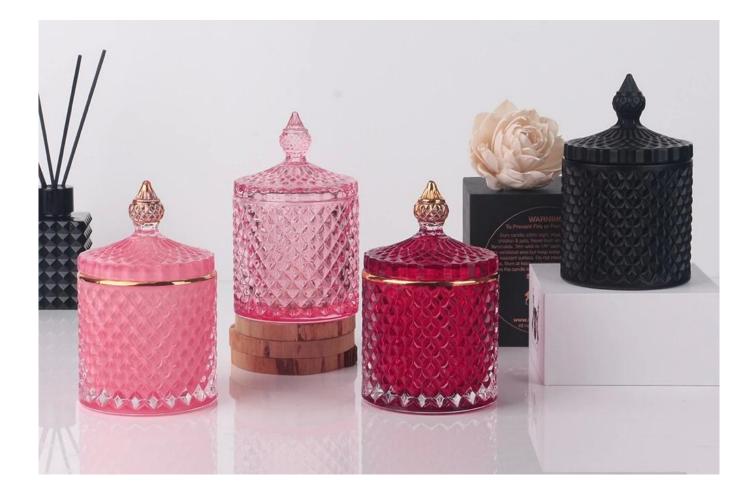

# **3oz 8oz 16oz red matte geo cut glass** candle jar with lid

RXS515-S Size: D6.7\*W6.7\*H11.2cm Capacity: 140ml Weight: 239g

**RXHY-11579** Size: D6.5\*W6.5\*H10cm Capacity: 115ml Weight: 205g

RXS515-M Size: D8.5\*W8.5\*H13.5cm Capacity: 300ml Weight: 460g

RXHY-8550-M Size: D8.6\*W8.6\*H13cm Capacity: 295ml Weight: 453g

RXS515-L Size: D10.6\*W10.6\*H17.5cm Capacity: 600ml Weight: 770g

RXHY-8550-L Size: D10.5\*W10.5\*H17.5cm Capacity: 615ml Weight: 825g

RXHY-10910-S Size: D8.8\*W4.3\*H8.5cm Capacity: 165ml Weight: 264g

RXHY-10910-L Size: D12\*W5.4\*H12cm Capacity: 400ml Weight: 538g

RXSHY-13161 Size: D10.4\*W10\*H10.3cm Capacity: 250ml Weight: 430g