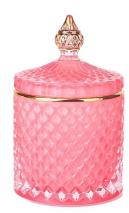

# **3oz 8oz 16oz red matte geo cut glass** candle jar with lid

#### specification

| Place of origin        | China, Shanxi            |
|------------------------|--------------------------|
| Brand name             | Ruixin jar               |
| Product name           | Geo-cut glass candle jar |
| material               | Soda-lime glass          |
| Color                  | (Customizable)           |
| Minimum order quantity | 2000 pieces              |
| sample                 | 7 working days           |