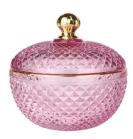

# **3oz 8oz 16oz red matte geo cut glass** candle jar with lid

#### specification

| Place of origin        | China, Shanxi            |
|------------------------|--------------------------|
| Brand name             | Ruixin jar               |
| Product name           | Geo-cut glass candle jar |
| material               | Soda-lime glass          |
| Color                  | (Customizable)           |
| Minimum order quantity | 2000 pieces              |
| sample                 | 7 working days           |