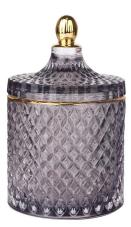

# **3oz 8oz 16oz red geo cut glass candle jar** with gold tip lid

#### specification

| Place of origin        | China, Shanxi            |
|------------------------|--------------------------|
| Brand name             | Ruixin jar               |
| Product name           | Geo-cut glass candle jar |
| material               | Soda-lime glass          |
| Color                  | (Customizable)           |
| Minimum order quantity | 2000 pieces              |
| sample                 | 7 working days           |