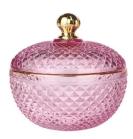

# **3oz 8oz 16oz red geo cut glass candle jar** with gold tip lid

#### specification

| Place of origin        | China, Shanxi            |
|------------------------|--------------------------|
| Brand name             | Ruixin jar               |
| Product name           | Geo-cut glass candle jar |
| material               | Soda-lime glass          |
| Color                  | (Customizable)           |
| Minimum order quantity | 2000 pieces              |
| sample                 | 7 working days           |