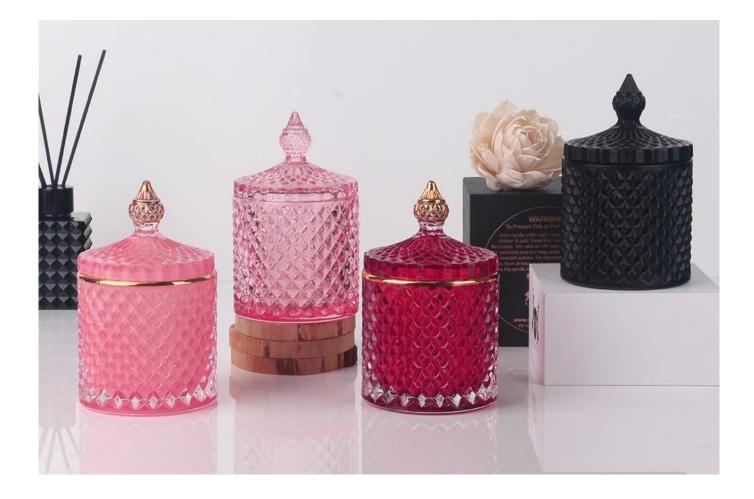

# **3oz 8oz 16oz red geo cut glass candle jar** with gold tip lid

#### specification

| Place of origin        | China, Shanxi            |
|------------------------|--------------------------|
| Brand name             | Ruixin jar               |
| Product name           | Geo-cut glass candle jar |
| material               | Soda-lime glass          |
| Color                  | (Customizable)           |
| Minimum order quantity | 2000 pieces              |
| sample                 | 7 working days           |

RXS515-S Size: D6.7\*W6.7\*H11.2cm Capacity: 140ml Weight: 239g

**RXHY-11579** Size: D6.5\*W6.5\*H10cm Capacity: 115ml Weight: 205g

RXS515-M Size: D8.5\*W8.5\*H13.5cm Capacity: 300ml Weight: 460g

RXHY-8550-M Size: D8.6\*W8.6\*H13cm Capacity: 295ml Weight: 453g

RXS515-L Size: D10.6\*W10.6\*H17.5cm Capacity: 600ml Weight: 770g

RXHY-8550-L Size: D10.5\*W10.5\*H17.5cm Capacity: 615ml Weight: 825g

RXHY-10910-S Size: D8.8\*W4.3\*H8.5cm Capacity: 165ml Weight: 264g

RXHY-10910-L Size: D12\*W5.4\*H12cm Capacity: 400ml Weight: 538g

RXSHY-13161 Size: D10.4\*W10\*H10.3cm Capacity: 250ml Weight: 430g