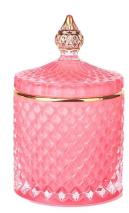

# **3oz 8oz 16oz red geo cut glass candle jar** with gold tip lid

#### specification

| Place of origin        | China, Shanxi            |
|------------------------|--------------------------|
| Brand name             | Ruixin jar               |
| Product name           | Geo-cut glass candle jar |
| material               | Soda-lime glass          |
| Color                  | (Customizable)           |
| Minimum order quantity | 2000 pieces              |
| sample                 | 7 working days           |