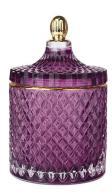

# **3oz 8oz 16oz red geo cut glass candle jar** with gold tip lid

#### specification

| Place of origin        | China, Shanxi            |
|------------------------|--------------------------|
| Brand name             | Ruixin jar               |
| Product name           | Geo-cut glass candle jar |
| material               | Soda-lime glass          |
| Color                  | (Customizable)           |
| Minimum order quantity | 2000 pieces              |
| sample                 | 7 working days           |