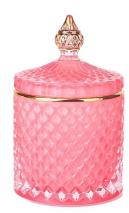

# **3oz 8oz 16oz pink geo cut glass candle jar with gold tip lid**

RXS515-S Size: D6.7\*W6.7\*H11.2cm Capacity: 140ml Weight: 239g

**RXHY-11579** Size: D6.5\*W6.5\*H10cm Capacity: 115ml Weight: 205g

RXS515-M Size: D8.5\*W8.5\*H13.5cm Capacity: 300ml Weight: 460g

RXHY-8550-M Size: D8.6\*W8.6\*H13cm Capacity: 295ml Weight: 453g