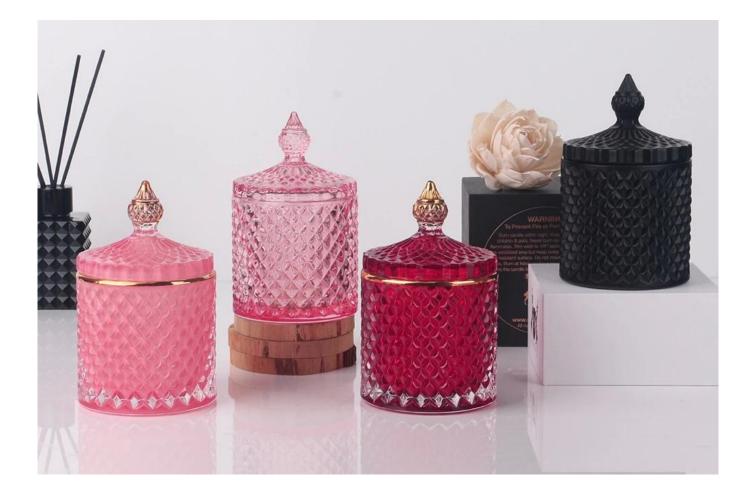

# **3oz 8oz 16oz pink geo cut glass candle jar with gold tip lid**

RXS515-S Size: D6.7\*W6.7\*H11.2cm Capacity: 140ml Weight: 239g

**RXHY-11579** Size: D6.5\*W6.5\*H10cm Capacity: 115ml Weight: 205g

RXS515-M Size: D8.5\*W8.5\*H13.5cm Capacity: 300ml Weight: 460g

RXHY-8550-M Size: D8.6\*W8.6\*H13cm Capacity: 295ml Weight: 453g

RXS515-L Size: D10.6\*W10.6\*H17.5cm Capacity: 600ml Weight: 770g

RXHY-8550-L Size: D10.5\*W10.5\*H17.5cm Capacity: 615ml Weight: 825g

RXHY-10910-S Size: D8.8\*W4.3\*H8.5cm Capacity: 165ml Weight: 264g

RXHY-10910-L Size: D12\*W5.4\*H12cm Capacity: 400ml Weight: 538g

RXSHY-13161 Size: D10.4\*W10\*H10.3cm Capacity: 250ml Weight: 430g