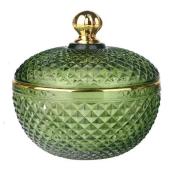

# **3oz 8oz 16oz pink geo cut glass candle jar with gold tip lid**

RXSHY-13161 Size: D10.4\*W10\*H10.3cm Capacity: 250ml Weight: 430g