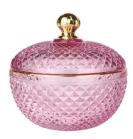

# **3oz 8oz 16oz pink geo cut glass candle jar with gold tip lid**

RXS515-S Size: D6.7\*W6.7\*H11.2cm Capacity: 140ml Weight: 239g

**RXHY-11579** Size: D6.5\*W6.5\*H10cm Capacity: 115ml Weight: 205g

RXS515-M Size: D8.5\*W8.5\*H13.5cm Capacity: 300ml Weight: 460g

RXHY-8550-M Size: D8.6\*W8.6\*H13cm Capacity: 295ml Weight: 453g