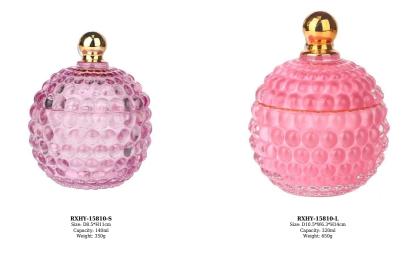

# **3oz 8oz 16oz pink geo cut glass candle jar with gold tip lid**

RXS515-S Size: D6.7\*W6.7\*H11.2cm Capacity: 140ml Weight: 239g

**RXHY-11579** Size: D6.5\*W6.5\*H10cm Capacity: 115ml Weight: 205g

RXS515-M Size: D8.5\*W8.5\*H13.5cm Capacity: 300ml Weight: 460g

RXHY-8550-M Size: D8.6\*W8.6\*H13cm Capacity: 295ml Weight: 453g

RXS515-L Size: D10.6\*W10.6\*H17.5cm Capacity: 600ml Weight: 770g

RXHY-8550-L Size: D10.5\*W10.5\*H17.5cm Capacity: 615ml Weight: 825g

RXHY-10910-S Size: D8.8\*W4.3\*H8.5cm Capacity: 165ml Weight: 264g

RXHY-10910-L Size: D12\*W5.4\*H12cm Capacity: 400ml Weight: 538g