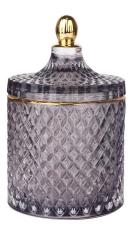

# **3oz 8oz 16oz pink geo cut glass candle jar with gold tip lid**

RXS515-S Size: D6.7\*W6.7\*H11.2cm Capacity: 140ml Weight: 239g

**RXHY-11579** Size: D6.5\*W6.5\*H10cm Capacity: 115ml Weight: 205g

RXS515-M Size: D8.5\*W8.5\*H13.5cm Capacity: 300ml Weight: 460g

RXHY-8550-M Size: D8.6\*W8.6\*H13cm Capacity: 295ml Weight: 453g