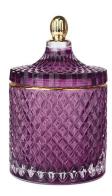

# **3oz 8oz 16oz pink geo cut glass candle jar with gold tip lid**

RXS515-S Size: D6.7\*W6.7\*H11.2cm Capacity: 140ml Weight: 239g

**RXHY-11579** Size: D6.5\*W6.5\*H10cm Capacity: 115ml Weight: 205g

RXS515-M Size: D8.5\*W8.5\*H13.5cm Capacity: 300ml Weight: 460g

RXHY-8550-M Size: D8.6\*W8.6\*H13cm Capacity: 295ml Weight: 453g