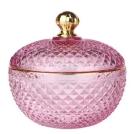

**RXS515-S** Size: T6.7\*B6.7\*H11.2cm Capacity: 140ml/3.5oz Weight: 239g

**RXHY-11579** Size: T6.5\*B6.5\*H10cm Capacity: 115ml/3oz Weight: 205g

RXS515-M Size: T8.5\*B8.5\*H13.5cm Capacity: 300ml/7.6oz Weight: 460g

RXHY-8550-M Size: T8.6\*B8.6\*H13cm Capacity: 295ml/7.5oz Weight: 453g

**RXHY-10910-S** Size: T8.8\*B4.3\*H8.5cm Capacity: 165ml/4oz Weight: 264g

RXHY-10910-L Size: T12\*B5.4\*H12cm Capacity: 400ml/10oz Weight: 538g

RXS515-L Size: T10.6\*B10.6\*H17.5cm Capacity: 600ml/15oz Weight: 770g

RXHY-8550-L Size: T10.5\*B10.5\*H17.5cm Capacity: 615ml/15.6oz Weight: 825g

RXSHY-13161 Size: T10.4\*B10\*H10.3cm Capacity: 250ml/6.3oz Weight: 430g