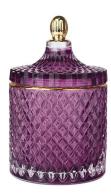

**RXS515-S** Size: T6.7\*B6.7\*H11.2cm Capacity: 140ml/3.5oz Weight: 239g

**RXHY-11579** Size: T6.5\*B6.5\*H10cm Capacity: 115ml/3oz Weight: 205g

RXS515-M Size: T8.5\*B8.5\*H13.5cm Capacity: 300ml/7.6oz Weight: 460g

RXHY-8550-M Size: T8.6\*B8.6\*H13cm Capacity: 295ml/7.5oz Weight: 453g

**RXHY-10910-S** Size: T8.8\*B4.3\*H8.5cm Capacity: 165ml/4oz Weight: 264g

RXHY-10910-L Size: T12\*B5.4\*H12cm Capacity: 400ml/10oz Weight: 538g

RXS515-L Size: T10.6\*B10.6\*H17.5cm Capacity: 600ml/15oz Weight: 770g

RXHY-8550-L Size: T10.5\*B10.5\*H17.5cm Capacity: 615ml/15.6oz Weight: 825g

RXSHY-13161 Size: T10.4\*B10\*H10.3cm Capacity: 250ml/6.3oz Weight: 430g