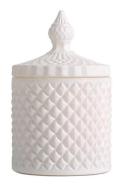

# **8oz Opaque white matte geo cut glass candle jar with lid**

**RXS515-S** Size: T6.7\*B6.7\*H11.2cm Capacity: 140ml/3.5oz Weight: 239g

**RXHY-11579** Size: T6.5\*B6.5\*H10cm Capacity: 115ml/3oz Weight: 205g

RXS515-M Size: T8.5\*B8.5\*H13.5cm Capacity: 300ml/7.6oz Weight: 460g

RXHY-8550-M Size: T8.6\*B8.6\*H13cm Capacity: 295ml/7.5oz Weight: 453g

**RXHY-10910-S** Size: T8.8\*B4.3\*H8.5cm Capacity: 165ml/4oz Weight: 264g

RXHY-10910-L Size: T12\*B5.4\*H12cm Capacity: 400ml/10oz Weight: 538g

RXS515-L Size: T10.6\*B10.6\*H17.5cm Capacity: 600ml/15oz Weight: 770g

RXHY-8550-L Size: T10.5\*B10.5\*H17.5cm Capacity: 615ml/15.6oz Weight: 825g

RXSHY-13161 Size: T10.4\*B10\*H10.3cm Capacity: 250ml/6.3oz Weight: 430g