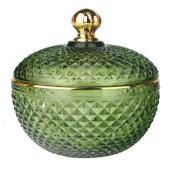

**RXS515-S** Size: T6.7\*B6.7\*H11.2cm Capacity: 140ml/3.5oz Weight: 239g

**RXHY-11579** Size: T6.5\*B6.5\*H10cm Capacity: 115ml/3oz Weight: 205g

RXS515-M Size: T8.5\*B8.5\*H13.5cm Capacity: 300ml/7.6oz Weight: 460g

RXHY-8550-M Size: T8.6\*B8.6\*H13cm Capacity: 295ml/7.5oz Weight: 453g

**RXHY-10910-S** Size: T8.8\*B4.3\*H8.5cm Capacity: 165ml/4oz Weight: 264g

RXHY-10910-L Size: T12\*B5.4\*H12cm Capacity: 400ml/10oz Weight: 538g

RXS515-L Size: T10.6\*B10.6\*H17.5cm Capacity: 600ml/15oz Weight: 770g

RXHY-8550-L Size: T10.5\*B10.5\*H17.5cm Capacity: 615ml/15.6oz Weight: 825g

RXSHY-13161 Size: T10.4\*B10\*H10.3cm Capacity: 250ml/6.3oz Weight: 430g