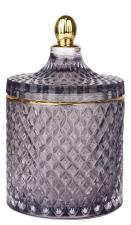

**RXS515-S** Size: T6.7\*B6.7\*H11.2cm Capacity: 140ml/3.5oz Weight: 239g

**RXHY-11579** Size: T6.5\*B6.5\*H10cm Capacity: 115ml/3oz Weight: 205g

RXS515-M Size: T8.5\*B8.5\*H13.5cm Capacity: 300ml/7.6oz Weight: 460g

RXHY-8550-M Size: T8.6\*B8.6\*H13cm Capacity: 295ml/7.5oz Weight: 453g

**RXHY-10910-S** Size: T8.8\*B4.3\*H8.5cm Capacity: 165ml/4oz Weight: 264g

RXHY-10910-L Size: T12\*B5.4\*H12cm Capacity: 400ml/10oz Weight: 538g

RXS515-L Size: T10.6\*B10.6\*H17.5cm Capacity: 600ml/15oz Weight: 770g

RXHY-8550-L Size: T10.5\*B10.5\*H17.5cm Capacity: 615ml/15.6oz Weight: 825g

RXSHY-13161 Size: T10.4\*B10\*H10.3cm Capacity: 250ml/6.3oz Weight: 430g