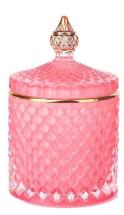

**RXS515-S** Size: T6.7\*B6.7\*H11.2cm Capacity: 140ml/3.5oz Weight: 239g

**RXHY-11579** Size: T6.5\*B6.5\*H10cm Capacity: 115ml/3oz Weight: 205g

RXS515-M Size: T8.5\*B8.5\*H13.5cm Capacity: 300ml/7.6oz Weight: 460g

RXHY-8550-M Size: T8.6\*B8.6\*H13cm Capacity: 295ml/7.5oz Weight: 453g

**RXHY-10910-S** Size: T8.8\*B4.3\*H8.5cm Capacity: 165ml/4oz Weight: 264g

RXHY-10910-L Size: T12\*B5.4\*H12cm Capacity: 400ml/10oz Weight: 538g

RXS515-L Size: T10.6\*B10.6\*H17.5cm Capacity: 600ml/15oz Weight: 770g

RXHY-8550-L Size: T10.5\*B10.5\*H17.5cm Capacity: 615ml/15.6oz Weight: 825g

RXSHY-13161 Size: T10.4\*B10\*H10.3cm Capacity: 250ml/6.3oz Weight: 430g