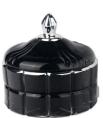

**RXS515-S** Size: T6.7\*B6.7\*H11.2cm Capacity: 140ml/3.5oz Weight: 239g

**RXHY-11579** Size: T6.5\*B6.5\*H10cm Capacity: 115ml/3oz Weight: 205g

RXS515-M Size: T8.5\*B8.5\*H13.5cm Capacity: 300ml/7.6oz Weight: 460g

RXHY-8550-M Size: T8.6\*B8.6\*H13cm Capacity: 295ml/7.5oz Weight: 453g

**RXHY-10910-S** Size: T8.8\*B4.3\*H8.5cm Capacity: 165ml/4oz Weight: 264g

RXHY-10910-L Size: T12\*B5.4\*H12cm Capacity: 400ml/10oz Weight: 538g

RXS515-L Size: T10.6\*B10.6\*H17.5cm Capacity: 600ml/15oz Weight: 770g

RXHY-8550-L Size: T10.5\*B10.5\*H17.5cm Capacity: 615ml/15.6oz Weight: 825g

RXSHY-13161 Size: T10.4\*B10\*H10.3cm Capacity: 250ml/6.3oz Weight: 430g