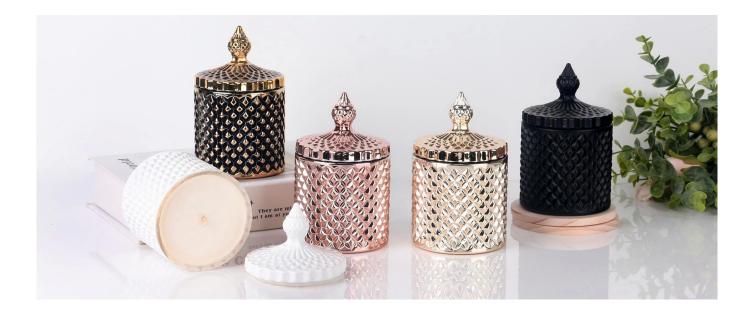

# **8oz Opaque white matte geo cut glass candle jar with lid**

**RXS515-S** Size: T6.7\*B6.7\*H11.2cm Capacity: 140ml/3.5oz Weight: 239g

**RXHY-11579** Size: T6.5\*B6.5\*H10cm Capacity: 115ml/3oz Weight: 205g

RXS515-M Size: T8.5\*B8.5\*H13.5cm Capacity: 300ml/7.6oz Weight: 460g

RXHY-8550-M Size: T8.6\*B8.6\*H13cm Capacity: 295ml/7.5oz Weight: 453g

**RXHY-10910-S** Size: T8.8\*B4.3\*H8.5cm Capacity: 165ml/4oz Weight: 264g

RXHY-10910-L Size: T12\*B5.4\*H12cm Capacity: 400ml/10oz Weight: 538g

RXS515-L Size: T10.6\*B10.6\*H17.5cm Capacity: 600ml/15oz Weight: 770g

RXHY-8550-L Size: T10.5\*B10.5\*H17.5cm Capacity: 615ml/15.6oz Weight: 825g

RXSHY-13161 Size: T10.4\*B10\*H10.3cm Capacity: 250ml/6.3oz Weight: 430g