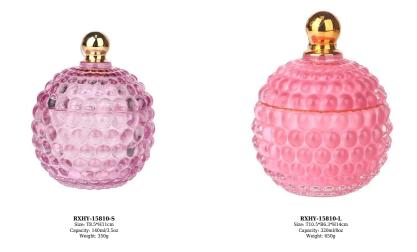

**RXS515-S** Size: T6.7\*B6.7\*H11.2cm Capacity: 140ml/3.5oz Weight: 239g

**RXHY-11579** Size: T6.5\*B6.5\*H10cm Capacity: 115ml/3oz Weight: 205g

RXS515-M Size: T8.5\*B8.5\*H13.5cm Capacity: 300ml/7.6oz Weight: 460g

RXHY-8550-M Size: T8.6\*B8.6\*H13cm Capacity: 295ml/7.5oz Weight: 453g

**RXHY-10910-S** Size: T8.8\*B4.3\*H8.5cm Capacity: 165ml/4oz Weight: 264g

RXHY-10910-L Size: T12\*B5.4\*H12cm Capacity: 400ml/10oz Weight: 538g

RXS515-L Size: T10.6\*B10.6\*H17.5cm Capacity: 600ml/15oz Weight: 770g

RXHY-8550-L Size: T10.5\*B10.5\*H17.5cm Capacity: 615ml/15.6oz Weight: 825g

RXSHY-13161 Size: T10.4\*B10\*H10.3cm Capacity: 250ml/6.3oz Weight: 430g