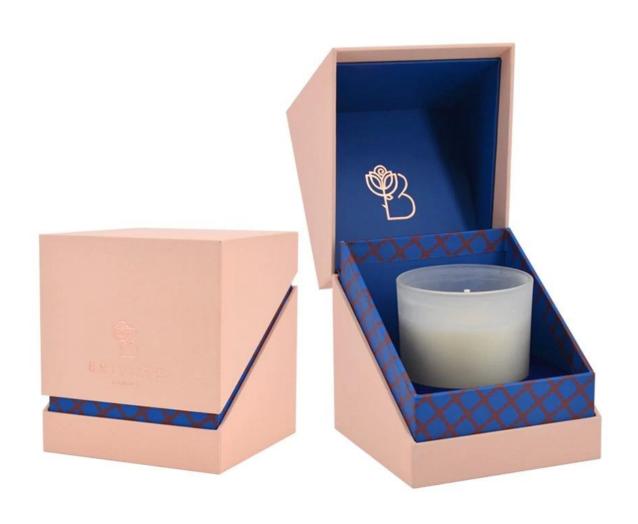

# Colored opaque black glossy glass candle jar with lid

#### Other Information

- Original design statement: The styles and labels of the aromatherapy bottles and candle jars shown in the pictures were originally designed by the members of Ruixin Glass' Business Department in March. They were then produced as samples in the factory and photographed in our office studio. Currently, all samples are stored in Ruixin Glass' sample room. We kindly request that other companies refrain from unauthorized use of these images.
- **About factory**: With extensive experience and a dedicated team, Ruixin Glass specializes in customizing glass packaging for both emerging and established aromatherapy brands. We have strong connections with factories and all members of our Business Department have hands-on experience in the production process. We welcome inquiries and value your feedback.
- **About customization & ready-to-ship**: As we primarily focus on customized products, we do not keep a large inventory of ready-made stock with various image styles. However, we maintain a small stock of samples to send to potential business partners who express cooperative intentions.
  - Customizable items with minimum MOQ:
    - Surface treatment options, such as spray (misted/smooth surface), electroplating, etc.
    - Customization of brand labels.
    - Silk screen logo customization.
    - Lid customization.
  - Customizable items that require a higher order quantity:
    - Shape customization.
    - Thread specifications customization (for threaded bottles).
- **About response time**: Our dedicated Business Department team is committed to providing attentive service and prompt responses to your inquiries, regardless of your location or the time you send your message.Contact us now!