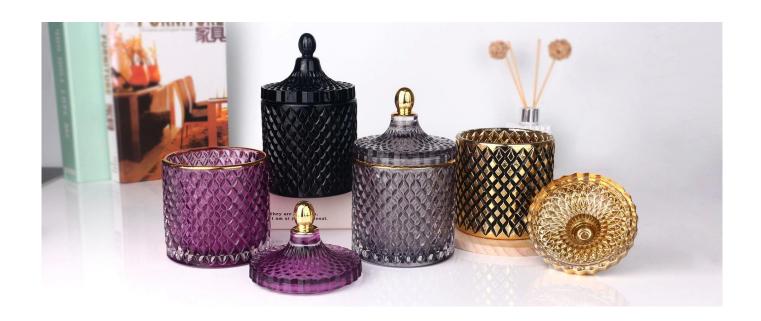

# Colored opaque black glossy glass candle jar with lid

RXS515-S Size: T6.7\*B6.7\*H11.2cm Capacity: 140ml/3.5oz Weight: 239g

RXS515-M Size: T8.5\*B8.5\*H13.5cm Capacity: 300ml/7.6oz Weight: 460g

RXS515-L Size: T10.6\*B10.6\*H17.5cm Capacity: 600ml/15oz Weight: 770g

RXHY-11579 Size: T6.5\*B6.5\*H10cm Capacity: 115ml/3oz Weight: 205g

RXHY-8550-M Size: T8.6\*B8.6\*H13cm Capacity: 295ml/7.5oz Weight: 453g

RXHY-8550-L Size: T10.5\*B10.5\*H17.5cm Capacity: 615ml/15.6oz Weight: 825g

**RXHY-10910-S** Size: T8.8\*B4.3\*H8.5cm Capacity: 165ml/4oz Weight: 264g

RXHY-10910-L Size: T12\*B5.4\*H12cm Capacity: 400ml/10oz Weight: 538g

RXSHY-13161 Size: T10.4\*B10\*H10.3cm Capacity: 250ml/6.3oz Weight: 430g