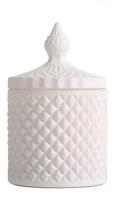

RXS515-S Size: T6.7\*B6.7\*H11.2cm Capacity: 140ml/3.5oz Weight: 239g

RXS515-M Size: T8.5\*B8.5\*H13.5cm Capacity: 300ml/7.6oz Weight: 460g

RXS515-L Size: T10.6\*B10.6\*H17.5cm Capacity: 600ml/15oz Weight: 770g

RXHY-11579 Size: T6.5\*B6.5\*H10cm Capacity: 115ml/3oz Weight: 205g

RXHY-8550-M Size: T8.6\*B8.6\*H13cm Capacity: 295ml/7.5oz Weight: 453g

RXHY-8550-L Size: T10.5\*B10.5\*H17.5cm Capacity: 615ml/15.6oz Weight: 825g

**RXHY-10910-S** Size: T8.8\*B4.3\*H8.5cm Capacity: 165ml/4oz Weight: 264g

RXHY-10910-L Size: T12\*B5.4\*H12cm Capacity: 400ml/10oz Weight: 538g

RXSHY-13161 Size: T10.4\*B10\*H10.3cm Capacity: 250ml/6.3oz Weight: 430g