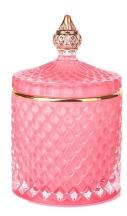

RXS515-S Size: T6.7\*B6.7\*H11.2cm Capacity: 140ml/3.5oz Weight: 239g

RXS515-M Size: T8.5\*B8.5\*H13.5cm Capacity: 300ml/7.6oz Weight: 460g

RXS515-L Size: T10.6\*B10.6\*H17.5cm Capacity: 600ml/15oz Weight: 770g

RXHY-11579 Size: T6.5\*B6.5\*H10cm Capacity: 115ml/3oz Weight: 205g

RXHY-8550-M Size: T8.6\*B8.6\*H13cm Capacity: 295ml/7.5oz Weight: 453g

RXHY-8550-L Size: T10.5\*B10.5\*H17.5cm Capacity: 615ml/15.6oz Weight: 825g

**RXHY-10910-S** Size: T8.8\*B4.3\*H8.5cm Capacity: 165ml/4oz Weight: 264g

RXHY-10910-L Size: T12\*B5.4\*H12cm Capacity: 400ml/10oz Weight: 538g

RXSHY-13161 Size: T10.4\*B10\*H10.3cm Capacity: 250ml/6.3oz Weight: 430g