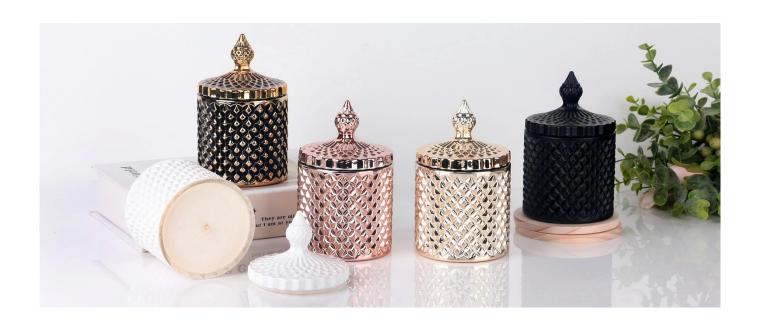

# Colored opaque black matte geo cut glass candle jar with lid

RXS515-S Size: T6.7\*B6.7\*H11.2cm Capacity: 140ml/3.5oz Weight: 239g

RXS515-M Size: T8.5\*B8.5\*H13.5cm Capacity: 300ml/7.6oz Weight: 460g

RXS515-L Size: T10.6\*B10.6\*H17.5cm Capacity: 600ml/15oz Weight: 770g

RXHY-11579 Size: T6.5\*B6.5\*H10cm Capacity: 115ml/3oz Weight: 205g

RXHY-8550-M Size: T8.6\*B8.6\*H13cm Capacity: 295ml/7.5oz Weight: 453g

RXHY-8550-L Size: T10.5\*B10.5\*H17.5cm Capacity: 615ml/15.6oz Weight: 825g

**RXHY-10910-S** Size: T8.8\*B4.3\*H8.5cm Capacity: 165ml/4oz Weight: 264g

RXHY-10910-L Size: T12\*B5.4\*H12cm Capacity: 400ml/10oz Weight: 538g

RXSHY-13161 Size: T10.4\*B10\*H10.3cm Capacity: 250ml/6.3oz Weight: 430g