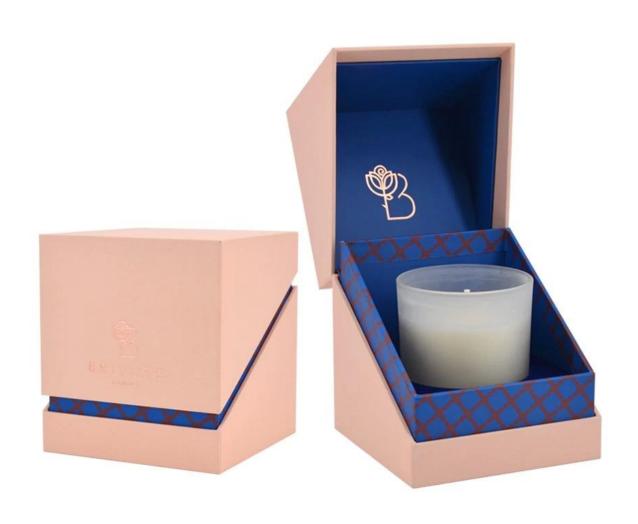

# Colored opaque black matte geo cut glass candle jar with lid

#### Other Information

- Original design statement: The styles and labels of the aromatherapy bottles and candle jars shown in the pictures were originally designed by the members of Ruixin Glass' Business Department in March. They were then produced as samples in the factory and photographed in our office studio. Currently, all samples are stored in Ruixin Glass' sample room. We kindly request that other companies refrain from unauthorized use of these images.
- **About factory**: With extensive experience and a dedicated team, Ruixin Glass specializes in customizing glass packaging for both emerging and established aromatherapy brands. We have strong connections with factories and all members of our Business Department have hands-on experience in the production process. We welcome inquiries and value your feedback.
- **About customization & ready-to-ship**: As we primarily focus on customized products, we do not keep a large inventory of ready-made stock with various image styles. However, we maintain a small stock of samples to send to potential business partners who express cooperative intentions.
  - Customizable items with minimum MOQ:
    - Surface treatment options, such as spray (misted/smooth surface), electroplating, etc.
    - Customization of brand labels.
    - Silk screen logo customization.
    - Lid customization.
  - Customizable items that require a higher order quantity:
    - Shape customization.
    - Thread specifications customization (for threaded bottles).
- **About response time**: Our dedicated Business Department team is committed to providing attentive service and prompt responses to your inquiries, regardless of your location or the time you send your message.Contact us now!