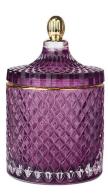

# Colored opaque black matte geo cut glass candle jar with lid

RXS515-S Size: T6.7\*B6.7\*H11.2cm Capacity: 140ml/3.5oz Weight: 239g

RXS515-M Size: T8.5\*B8.5\*H13.5cm Capacity: 300ml/7.6oz Weight: 460g

RXS515-L Size: T10.6\*B10.6\*H17.5cm Capacity: 600ml/15oz Weight: 770g

RXHY-11579 Size: T6.5\*B6.5\*H10cm Capacity: 115ml/3oz Weight: 205g

RXHY-8550-M Size: T8.6\*B8.6\*H13cm Capacity: 295ml/7.5oz Weight: 453g

RXHY-8550-L Size: T10.5\*B10.5\*H17.5cm Capacity: 615ml/15.6oz Weight: 825g

**RXHY-10910-S** Size: T8.8\*B4.3\*H8.5cm Capacity: 165ml/4oz Weight: 264g

RXHY-10910-L Size: T12\*B5.4\*H12cm Capacity: 400ml/10oz Weight: 538g

RXSHY-13161 Size: T10.4\*B10\*H10.3cm Capacity: 250ml/6.3oz Weight: 430g