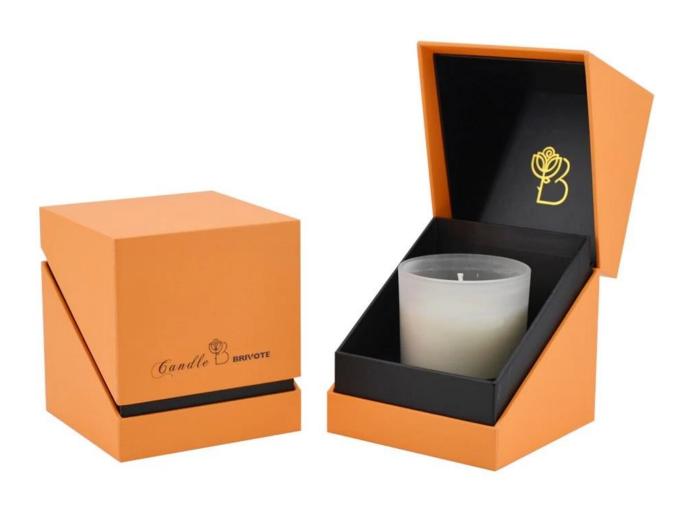

# Colored opaque black matte geo cut glass candle jar with lid

#### Other Information

- Original design statement: The styles and labels of the aromatherapy bottles and candle jars shown in the pictures were originally designed by the members of Ruixin Glass' Business Department in March. They were then produced as samples in the factory and photographed in our office studio. Currently, all samples are stored in Ruixin Glass' sample room. We kindly request that other companies refrain from unauthorized use of these images.
- **About factory**: With extensive experience and a dedicated team, Ruixin Glass specializes in customizing glass packaging for both emerging and established aromatherapy brands. We have strong connections with factories and all members of our Business Department have hands-on experience in the production process. We welcome inquiries and value your feedback.
- **About customization & ready-to-ship**: As we primarily focus on customized products, we do not keep a large inventory of ready-made stock with various image styles. However, we maintain a small stock of samples to send to potential business partners who express cooperative intentions.
  - Customizable items with minimum MOQ:
    - Surface treatment options, such as spray (misted/smooth surface), electroplating, etc.
    - Customization of brand labels.
    - Silk screen logo customization.
    - Lid customization.
  - Customizable items that require a higher order quantity:
    - Shape customization.
    - Thread specifications customization (for threaded bottles).
- **About response time**: Our dedicated Business Department team is committed to providing attentive service and prompt responses to your inquiries, regardless of your location or the time you send your message.Contact us now!