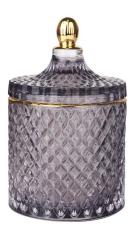

# Colored opaque black matte geo cut glass candle jar with lid

RXS515-S Size: T6.7\*B6.7\*H11.2cm Capacity: 140ml/3.5oz Weight: 239g

RXS515-M Size: T8.5\*B8.5\*H13.5cm Capacity: 300ml/7.6oz Weight: 460g

RXS515-L Size: T10.6\*B10.6\*H17.5cm Capacity: 600ml/15oz Weight: 770g

RXHY-11579 Size: T6.5\*B6.5\*H10cm Capacity: 115ml/3oz Weight: 205g

RXHY-8550-M Size: T8.6\*B8.6\*H13cm Capacity: 295ml/7.5oz Weight: 453g

RXHY-8550-L Size: T10.5\*B10.5\*H17.5cm Capacity: 615ml/15.6oz Weight: 825g

**RXHY-10910-S** Size: T8.8\*B4.3\*H8.5cm Capacity: 165ml/4oz Weight: 264g

RXHY-10910-L Size: T12\*B5.4\*H12cm Capacity: 400ml/10oz Weight: 538g

RXSHY-13161 Size: T10.4\*B10\*H10.3cm Capacity: 250ml/6.3oz Weight: 430g