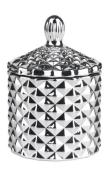

# Colored opaque black matte geo cut glass candle jar with lid

RXS515-S Size: T6.7\*B6.7\*H11.2cm Capacity: 140ml/3.5oz Weight: 239g

RXS515-M Size: T8.5\*B8.5\*H13.5cm Capacity: 300ml/7.6oz Weight: 460g

RXS515-L Size: T10.6\*B10.6\*H17.5cm Capacity: 600ml/15oz Weight: 770g

RXHY-11579 Size: T6.5\*B6.5\*H10cm Capacity: 115ml/3oz Weight: 205g

RXHY-8550-M Size: T8.6\*B8.6\*H13cm Capacity: 295ml/7.5oz Weight: 453g

RXHY-8550-L Size: T10.5\*B10.5\*H17.5cm Capacity: 615ml/15.6oz Weight: 825g

**RXHY-10910-S** Size: T8.8\*B4.3\*H8.5cm Capacity: 165ml/4oz Weight: 264g

RXHY-10910-L Size: T12\*B5.4\*H12cm Capacity: 400ml/10oz Weight: 538g

RXSHY-13161 Size: T10.4\*B10\*H10.3cm Capacity: 250ml/6.3oz Weight: 430g