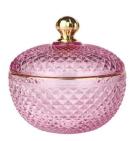

# Colored opaque black matte geo cut glass candle jar with lid

RXS515-S Size: T6.7\*B6.7\*H11.2cm Capacity: 140ml/3.5oz Weight: 239g

RXS515-M Size: T8.5\*B8.5\*H13.5cm Capacity: 300ml/7.6oz Weight: 460g

RXS515-L Size: T10.6\*B10.6\*H17.5cm Capacity: 600ml/15oz Weight: 770g

RXHY-11579 Size: T6.5\*B6.5\*H10cm Capacity: 115ml/3oz Weight: 205g

RXHY-8550-M Size: T8.6\*B8.6\*H13cm Capacity: 295ml/7.5oz Weight: 453g

RXHY-8550-L Size: T10.5\*B10.5\*H17.5cm Capacity: 615ml/15.6oz Weight: 825g

**RXHY-10910-S** Size: T8.8\*B4.3\*H8.5cm Capacity: 165ml/4oz Weight: 264g

RXHY-10910-L Size: T12\*B5.4\*H12cm Capacity: 400ml/10oz Weight: 538g

RXSHY-13161 Size: T10.4\*B10\*H10.3cm Capacity: 250ml/6.3oz Weight: 430g