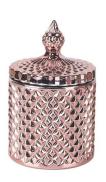

RXS515-S Size: T6.7\*B6.7\*H11.2cm Capacity: 140ml/3.5oz Weight: 239g

RXS515-M Size: T8.5\*B8.5\*H13.5cm Capacity: 300ml/7.6oz Weight: 460g

RXS515-L Size: T10.6\*B10.6\*H17.5cm Capacity: 600ml/15oz Weight: 770g

RXHY-11579 Size: T6.5\*B6.5\*H10cm Capacity: 115ml/3oz Weight: 205g

RXHY-8550-M Size: T8.6\*B8.6\*H13cm Capacity: 295ml/7.5oz Weight: 453g

RXHY-8550-L Size: T10.5\*B10.5\*H17.5cm Capacity: 615ml/15.6oz Weight: 825g

**RXHY-10910-S** Size: T8.8\*B4.3\*H8.5cm Capacity: 165ml/4oz Weight: 264g

RXHY-10910-L Size: T12\*B5.4\*H12cm Capacity: 400ml/10oz Weight: 538g

RXSHY-13161 Size: T10.4\*B10\*H10.3cm Capacity: 250ml/6.3oz Weight: 430g