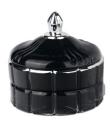

ss candle jar |
| Material        | Soda lime glass          |
| Color           | (Customizable)           |
| MOQ             | 2000pcs                  |
| Sample          | 7 Working Days           |



RXS515-S Size: T6.7\*B6.7\*H11.2cm Capacity: 140ml/3.5oz Weight: 239g



RXS515-M Size: T8.5\*B8.5\*H13.5cm Capacity: 300ml/7.6oz Weight: 460g



RXS515-L Size: T10.6\*B10.6\*H17.5cm Capacity: 600ml/15oz Weight: 770g



RXHY-11579 Size: T6.5\*B6.5\*H10cm Capacity: 115ml/3oz Weight: 205g



RXHY-8550-M Size: T8.6\*B8.6\*H13cm Capacity: 295ml/7.5oz Weight: 453g



RXHY-8550-L Size: T10.5\*B10.5\*H17.5cm Capacity: 615ml/15.6oz Weight: 825g



**RXHY-10910-S** Size: T8.8\*B4.3\*H8.5cm Capacity: 165ml/4oz Weight: 264g



RXHY-10910-L Size: T12\*B5.4\*H12cm Capacity: 400ml/10oz Weight: 538g



RXSHY-13161 Size: T10.4\*B10\*H10.3cm Capacity: 250ml/6.3oz Weight: 430g





## **Production Processing**

### **Packing & Delivery**





















— since 2005 —

#### Other Information

- Original design statement: The styles and labels of the aromatherapy bottles and candle jars shown in the pictures were originally designed by the members of Ruixin Glass' Business Department in March. They were then produced as samples in the factory and photographed in our office studio. Currently, all samples are stored in Ruixin Glass' sample room. We kindly request that other companies refrain from unauthorized use of these images.
- **About factory**: With extensive experience and a dedicated team, Ruixin Glass specializes in customizing glass packaging for both emerging and established