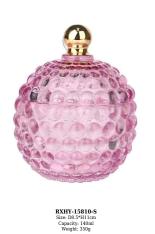

RXS515-S Size: D6.7\*W6.7\*H11.2cm Capacity: 140ml Weight: 239g

RXS515-M Size: D8.5\*W8.5\*H13.5cm Capacity: 300ml Weight: 460g

RXS515-L Size: D10.6\*W10.6\*H17.5cm Capacity: 600ml Weight: 770g

RXHY-11579 Size: D6.5\*W6.5\*H10cm Capacity: 115ml Weight: 205g