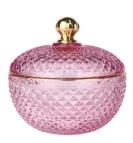

# 8oz 16oz light grey matte geo cut glass candle jar with lid

RXS515-S Size: D6.7\*W6.7\*H11.2cm Capacity: 140ml Weight: 239g

RXS515-M Size: D8.5\*W8.5\*H13.5cm Capacity: 300ml Weight: 460g

RXS515-L Size: D10.6\*W10.6\*H17.5cm Capacity: 600ml Weight: 770g

RXHY-11579 Size: D6.5\*W6.5\*H10cm Capacity: 115ml Weight: 205g

RXHY-8550-M Size: D8.6\*W8.6\*H13cm Capacity: 295ml Weight: 453g

**RXHY-8550-L** Size: D10.5\*W10.5\*H17.5cm Capacity: 615ml Weight: 825g

RXHY-10910-S Size: D8.8\*W4.3\*H8.5cm Capacity: 165ml Weight: 264g

RXHY-10910-L Size: D12\*W5.4\*H12cm Capacity: 400ml Weight: 538g

RXSHY-13161 Size: D10.4\*W10\*H10.3cm Capacity: 250ml Weight: 430g