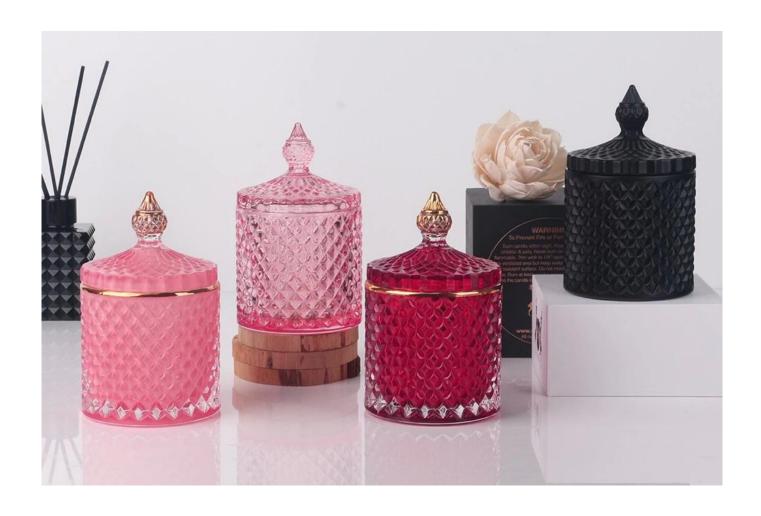

# 8oz 16oz light grey matte geo cut glass candle jar with lid

RXS515-S Size: D6.7\*W6.7\*H11.2cm Capacity: 140ml Weight: 239g

RXS515-M Size: D8.5\*W8.5\*H13.5cm Capacity: 300ml Weight: 460g

RXS515-L Size: D10.6\*W10.6\*H17.5cm Capacity: 600ml Weight: 770g

RXHY-11579 Size: D6.5\*W6.5\*H10cm Capacity: 115ml Weight: 205g

RXHY-8550-M Size: D8.6\*W8.6\*H13cm Capacity: 295ml Weight: 453g

**RXHY-8550-L** Size: D10.5\*W10.5\*H17.5cm Capacity: 615ml Weight: 825g

RXHY-10910-S Size: D8.8\*W4.3\*H8.5cm Capacity: 165ml Weight: 264g

RXHY-10910-L Size: D12\*W5.4\*H12cm Capacity: 400ml Weight: 538g

RXSHY-13161 Size: D10.4\*W10\*H10.3cm Capacity: 250ml Weight: 430g