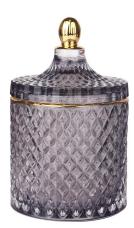

# 8oz 16oz light grey matte geo cut glass candle jar with lid

RXS515-S Size: D6.7\*W6.7\*H11.2cm Capacity: 140ml Weight: 239g

RXS515-M Size: D8.5\*W8.5\*H13.5cm Capacity: 300ml Weight: 460g

RXS515-L Size: D10.6\*W10.6\*H17.5cm Capacity: 600ml Weight: 770g

RXHY-11579 Size: D6.5\*W6.5\*H10cm Capacity: 115ml Weight: 205g

RXHY-8550-M Size: D8.6\*W8.6\*H13cm Capacity: 295ml Weight: 453g

**RXHY-8550-L** Size: D10.5\*W10.5\*H17.5cm Capacity: 615ml Weight: 825g

RXHY-10910-S Size: D8.8\*W4.3\*H8.5cm Capacity: 165ml Weight: 264g

RXHY-10910-L Size: D12\*W5.4\*H12cm Capacity: 400ml Weight: 538g

RXSHY-13161 Size: D10.4\*W10\*H10.3cm Capacity: 250ml Weight: 430g