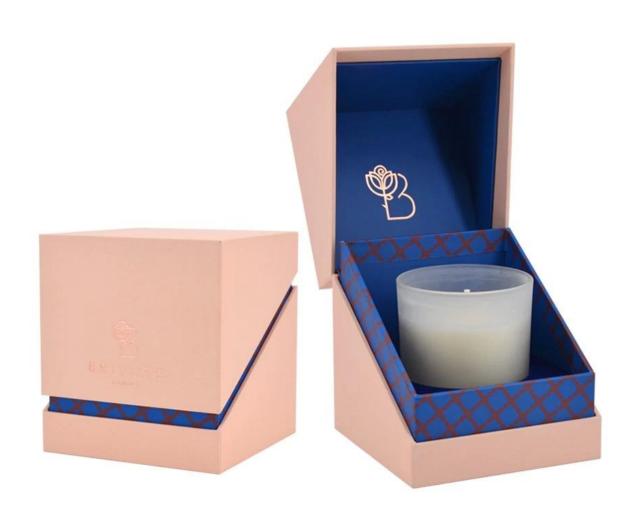

# 8oz 16oz light grey matte geo cut glass candle jar with lid

#### More information

- Original design statement: The styles and labels of the Aromatherapy bottles And Candle jars The products shown in the pictures were originally designed by the members of the business department of Ruixin Glass in March. They were then made as samples in the factory and photographed in our office studio. Currently, all samples are stored in Ruixin Glass's sample room. We ask other companies not to make unauthorized use of these images.
- **About factory**: With extensive experience and a dedicated team, Ruixin Glass specializes in customizing glass packaging for both emerging and established aromatherapy brands. We have close connections with factories and all members of our business department have practical experience in the production process. We welcome inquiries and value your feedback.
- **About customization and readiness for shipping**: Since we primarily focus on customized products, we do not carry a large inventory of pre-made products with different image styles. However, we have a small stock of samples that we can send to potential business partners who express cooperation intentions.
  - Customizable items with minimum order quantity:
    - Surface treatment options such as spraying (fogged/smooth surface), electroplating, etc.
    - Customization of brand labels.
    - Customization of the logo using the screen printing process.
    - Lid adjustment.
  - Customizable items that require a higher order quantity:
    - Shape adjustment.
    - Adjustment of thread specifications (for threaded bottles).
- **About the response time**: Our dedicated business department team is committed to providing attentive service and quick responses to your inquiries, regardless of your location or the time you send your message.Contact us now!