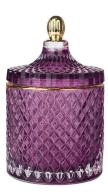

# 8oz 16oz light grey matte geo cut glass candle jar with lid

RXS515-S Size: D6.7\*W6.7\*H11.2cm Capacity: 140ml Weight: 239g

RXS515-M Size: D8.5\*W8.5\*H13.5cm Capacity: 300ml Weight: 460g

RXS515-L Size: D10.6\*W10.6\*H17.5cm Capacity: 600ml Weight: 770g

RXHY-11579 Size: D6.5\*W6.5\*H10cm Capacity: 115ml Weight: 205g

RXHY-8550-M Size: D8.6\*W8.6\*H13cm Capacity: 295ml Weight: 453g

**RXHY-8550-L** Size: D10.5\*W10.5\*H17.5cm Capacity: 615ml Weight: 825g

RXHY-10910-S Size: D8.8\*W4.3\*H8.5cm Capacity: 165ml Weight: 264g

RXHY-10910-L Size: D12\*W5.4\*H12cm Capacity: 400ml Weight: 538g

RXSHY-13161 Size: D10.4\*W10\*H10.3cm Capacity: 250ml Weight: 430g