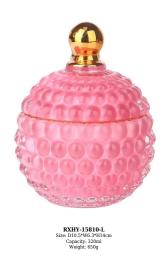

RXS515-S Size: D6.7\*W6.7\*H11.2cm Capacity: 140ml Weight: 239g

RXS515-M Size: D8.5\*W8.5\*H13.5cm Capacity: 300ml Weight: 460g

RXS515-L Size: D10.6\*W10.6\*H17.5cm Capacity: 600ml Weight: 770g

RXHY-11579 Size: D6.5\*W6.5\*H10cm Capacity: 115ml Weight: 205g