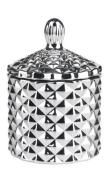

# 8oz 16oz light grey matte geo cut glass candle jar with lid

RXS515-S Size: D6.7\*W6.7\*H11.2cm Capacity: 140ml Weight: 239g

RXS515-M Size: D8.5\*W8.5\*H13.5cm Capacity: 300ml Weight: 460g

RXS515-L Size: D10.6\*W10.6\*H17.5cm Capacity: 600ml Weight: 770g

RXHY-11579 Size: D6.5\*W6.5\*H10cm Capacity: 115ml Weight: 205g

RXHY-8550-M Size: D8.6\*W8.6\*H13cm Capacity: 295ml Weight: 453g

**RXHY-8550-L** Size: D10.5\*W10.5\*H17.5cm Capacity: 615ml Weight: 825g

RXHY-10910-S Size: D8.8\*W4.3\*H8.5cm Capacity: 165ml Weight: 264g

RXHY-10910-L Size: D12\*W5.4\*H12cm Capacity: 400ml Weight: 538g

RXSHY-13161 Size: D10.4\*W10\*H10.3cm Capacity: 250ml Weight: 430g