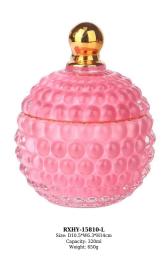

RXHY-8550-M Size: D8.6\*W8.6\*H13cm Capacity: 295ml Weight: 453g

**RXHY-8550-L** Size: D10.5\*W10.5\*H17.5cm Capacity: 615ml Weight: 825g

RXHY-10910-S Size: D8.8\*W4.3\*H8.5cm Capacity: 165ml Weight: 264g