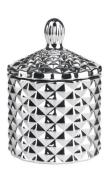

# 3oz 8oz dark grey frosted geo cut glass candle jar with lid

RXS515-S Size: D6.7\*W6.7\*H11.2cm Capacity: 140ml Weight: 239g

RXS515-M Size: D8.5\*W8.5\*H13.5cm Capacity: 300ml Weight: 460g

RXS515-L Size: D10.6\*W10.6\*H17.5cm Capacity: 600ml Weight: 770g

RXHY-11579 Size: D6.5\*W6.5\*H10cm Capacity: 115ml Weight: 205g