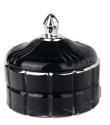

RXS515-S Size: D6.7\*W6.7\*H11.2cm Capacity: 140ml Weight: 239g

RXS515-M Size: D8.5\*W8.5\*H13.5cm Capacity: 300ml Weight: 460g

RXS515-L Size: D10.6\*W10.6\*H17.5cm Capacity: 600ml Weight: 770g

RXHY-11579 Size: D6.5\*W6.5\*H10cm Capacity: 115ml Weight: 205g