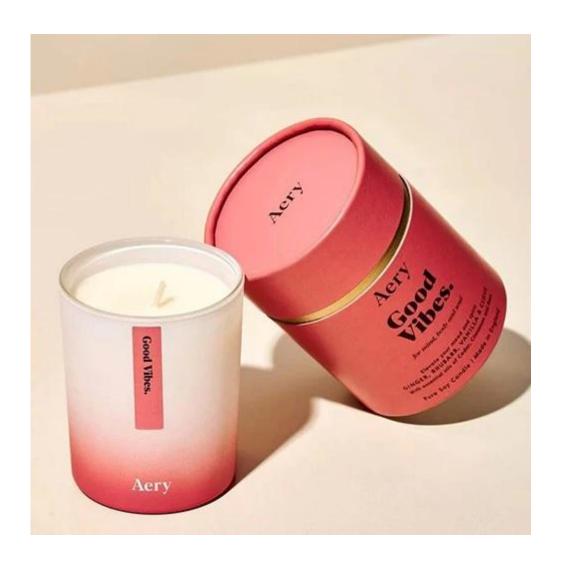

| Minimum order quantity | 2000 pieces              |
| sample                 | 7 working days           |



RXS515-S Size: D6.7\*W6.7\*H11.2cm Capacity: 140ml Weight: 239g



RXS515-M Size: D8.5\*W8.5\*H13.5cm Capacity: 300ml Weight: 460g



RXS515-L Size: D10.6\*W10.6\*H17.5cm Capacity: 600ml Weight: 770g



RXHY-11579 Size: D6.5\*W6.5\*H10cm Capacity: 115ml Weight: 205g



RXHY-8550-M Size: D8.6\*W8.6\*H13cm Capacity: 295ml Weight: 453g



**RXHY-8550-L** Size: D10.5\*W10.5\*H17.5cm Capacity: 615ml Weight: 825g



RXHY-10910-S Size: D8.8\*W4.3\*H8.5cm Capacity: 165ml Weight: 264g



RXHY-10910-L Size: D12\*W5.4\*H12cm Capacity: 400ml Weight: 538g



RXSHY-13161 Size: D10.4\*W10\*H10.3cm Capacity: 250ml Weight: 430g





## **Production processing**

### Packaging and delivery





















— since 2005 —

#### More information

- Original design statement: The styles and labels of the Aromatherapy bottles And Candle jars The products shown in the pictures were originally designed by the members of the business department of Ruixin Glass in March. They were then made as samples in the factory and photographed in our office studio. Currently, all samples are stored in Ruixin Glass's sample room. We ask other companies not to make unauthorized use of these images.
- **About factory**: With extensive experience and a dedicated team, Ruixin Glass specializes in customizing glass packaging for both emerging and established aromatherapy brands. We have close connections with factories and all members of our business department have practical experience in the producti