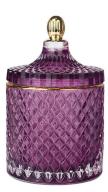

RXHY-8550-M Size: D8.6\*W8.6\*H13cm Capacity: 295ml Weight: 453g

**RXHY-8550-L** Size: D10.5\*W10.5\*H17.5cm Capacity: 615ml Weight: 825g

RXHY-10910-S Size: D8.8\*W4.3\*H8.5cm Capacity: 165ml Weight: 264g

RXHY-10910-L Size: D12\*W5.4\*H12cm Capacity: 400ml Weight: 538g

RXSHY-13161 Size: D10.4\*W10\*H10.3cm Capacity: 250ml Weight: 430g