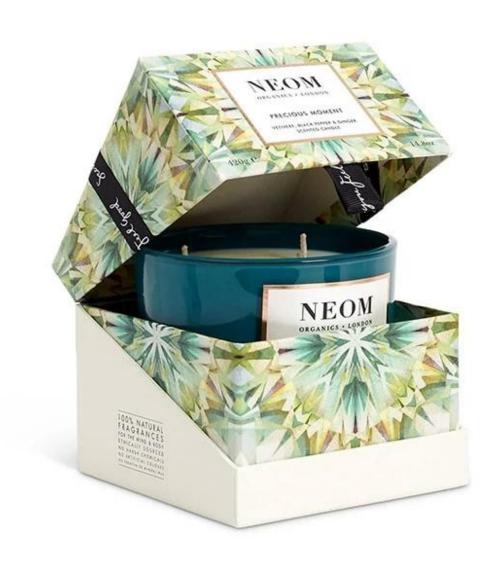

|
| Minimum order quantity | 2000 pieces              |
| sample                 | 7 working days           |



RXS515-S Size: D6.7\*W6.7\*H11.2cm Capacity: 140ml Weight: 239g



RXS515-M Size: D8.5\*W8.5\*H13.5cm Capacity: 300ml Weight: 460g



RXS515-L Size: D10.6\*W10.6\*H17.5cm Capacity: 600ml Weight: 770g



RXHY-11579 Size: D6.5\*W6.5\*H10cm Capacity: 115ml Weight: 205g



RXHY-8550-M Size: D8.6\*W8.6\*H13cm Capacity: 295ml Weight: 453g



**RXHY-8550-L** Size: D10.5\*W10.5\*H17.5cm Capacity: 615ml Weight: 825g



RXHY-10910-S Size: D8.8\*W4.3\*H8.5cm Capacity: 165ml Weight: 264g



RXHY-10910-L Size: D12\*W5.4\*H12cm Capacity: 400ml Weight: 538g



RXSHY-13161 Size: D10.4\*W10\*H10.3cm Capacity: 250ml Weight: 430g





## **Production processing**

### Packaging and delivery





















— since 2005 —

#### More information

- Original design statement: The styles and labels of the Aromatherapy bottles And Candle jars The products shown in the pictures were originally designed by the members of the business department of Ruixin Glass in March. They were then made as samples in the factory and photographed in our office studio. Currently, all samples are stored in Ruixin Glass's sample room. We ask other companies not to make unauthorized use of these images.
- **About factory**: With extensive experience and a dedicated team, Ruixin Glass specializes in customizing glass packaging for both emerging and established aromatherapy brands. We have close connections with factories and all members of our business department have practical experience in the prod