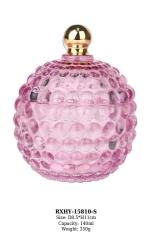

RXHY-8550-M Size: D8.6\*W8.6\*H13cm Capacity: 295ml Weight: 453g

**RXHY-8550-L** Size: D10.5\*W10.5\*H17.5cm Capacity: 615ml Weight: 825g

RXHY-10910-S Size: D8.8\*W4.3\*H8.5cm Capacity: 165ml Weight: 264g