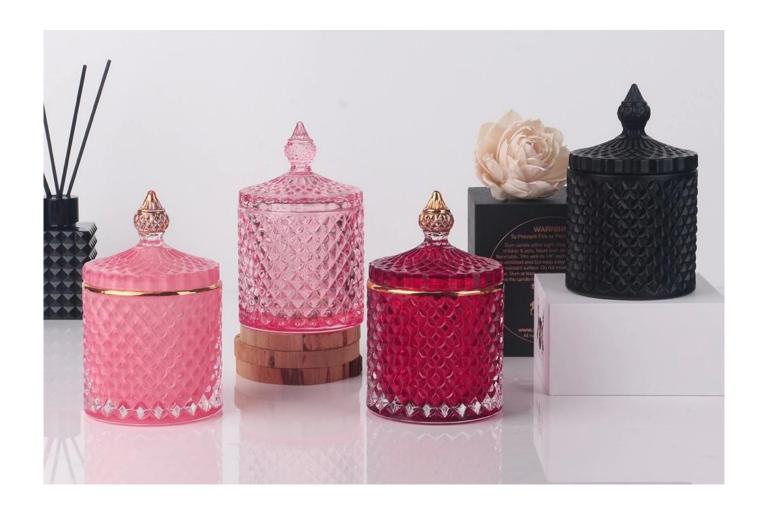

# 3oz 8oz dark grey frosted geo cut glass candle jar with lid

RXS515-S Size: D6.7\*W6.7\*H11.2cm Capacity: 140ml Weight: 239g

RXS515-M Size: D8.5\*W8.5\*H13.5cm Capacity: 300ml Weight: 460g

RXS515-L Size: D10.6\*W10.6\*H17.5cm Capacity: 600ml Weight: 770g

RXHY-11579 Size: D6.5\*W6.5\*H10cm Capacity: 115ml Weight: 205g

RXHY-8550-M Size: D8.6\*W8.6\*H13cm Capacity: 295ml Weight: 453g

**RXHY-8550-L** Size: D10.5\*W10.5\*H17.5cm Capacity: 615ml Weight: 825g

RXHY-10910-S Size: D8.8\*W4.3\*H8.5cm Capacity: 165ml Weight: 264g

RXHY-10910-L Size: D12\*W5.4\*H12cm Capacity: 400ml Weight: 538g

RXSHY-13161 Size: D10.4\*W10\*H10.3cm Capacity: 250ml Weight: 430g