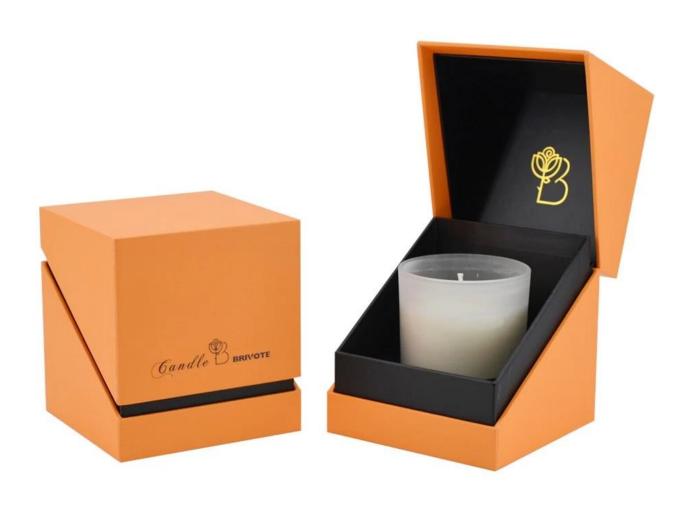

|
| Minimum order quantity | 2000 pieces              |
| sample                 | 7 working days           |



RXS515-S Size: D6.7\*W6.7\*H11.2cm Capacity: 140ml Weight: 239g



RXS515-M Size: D8.5\*W8.5\*H13.5cm Capacity: 300ml Weight: 460g



RXS515-L Size: D10.6\*W10.6\*H17.5cm Capacity: 600ml Weight: 770g



RXHY-11579 Size: D6.5\*W6.5\*H10cm Capacity: 115ml Weight: 205g



RXHY-8550-M Size: D8.6\*W8.6\*H13cm Capacity: 295ml Weight: 453g



**RXHY-8550-L** Size: D10.5\*W10.5\*H17.5cm Capacity: 615ml Weight: 825g



RXHY-10910-S Size: D8.8\*W4.3\*H8.5cm Capacity: 165ml Weight: 264g



RXHY-10910-L Size: D12\*W5.4\*H12cm Capacity: 400ml Weight: 538g



RXSHY-13161 Size: D10.4\*W10\*H10.3cm Capacity: 250ml Weight: 430g





## **Production processing**

### Packaging and delivery





















— since 2005 —

#### More information

- Original design statement: The styles and labels of the Aromatherapy bottles And Candle jars The products shown in the pictures were originally designed by the members of the business department of Ruixin Glass in March. They were then made as samples in the factory and photographed in our office studio. Currently, all samples are stored in Ruixin Glass's sample room. We ask other companies not to make unauthorized use of these images.
- **About factory**: With extensive experience and a dedicated team, Ruixin Glass specializes in customizing glass packaging for both emerging and established aromatherapy brands. We have close connections with factories and all members of our business department have practical experience in the pr