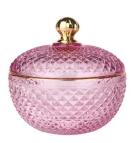

RXS515-S Size: D6.7\*W6.7\*H11.2cm Capacity: 140ml Weight: 239g

RXS515-M Size: D8.5\*W8.5\*H13.5cm Capacity: 300ml Weight: 460g

RXS515-L Size: D10.6\*W10.6\*H17.5cm Capacity: 600ml Weight: 770g

RXHY-11579 Size: D6.5\*W6.5\*H10cm Capacity: 115ml Weight: 205g

RXHY-8550-M Size: D8.6\*W8.6\*H13cm Capacity: 295ml Weight: 453g

**RXHY-8550-L** Size: D10.5\*W10.5\*H17.5cm Capacity: 615ml Weight: 825g

RXHY-10910-S Size: D8.8\*W4.3\*H8.5cm Capacity: 165ml Weight: 264g