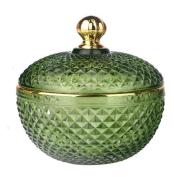

RXS515-S Size: D6.7\*W6.7\*H11.2cm Capacity: 140ml Weight: 239g

RXS515-M Size: D8.5\*W8.5\*H13.5cm Capacity: 300ml Weight: 460g

RXS515-L Size: D10.6\*W10.6\*H17.5cm Capacity: 600ml Weight: 770g

RXHY-11579 Size: D6.5\*W6.5\*H10cm Capacity: 115ml Weight: 205g