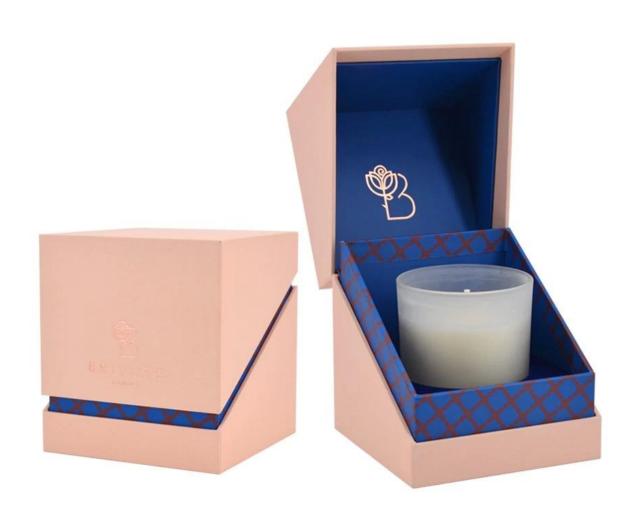

# 3oz 8oz dark grey frosted geo cut glass candle jar with lid

#### More information

- Original design statement: The styles and labels of the Aromatherapy bottles And Candle jars The products shown in the pictures were originally designed by the members of the business department of Ruixin Glass in March. They were then made as samples in the factory and photographed in our office studio. Currently, all samples are stored in Ruixin Glass's sample room. We ask other companies not to make unauthorized use of these images.
- **About factory**: With extensive experience and a dedicated team, Ruixin Glass specializes in customizing glass packaging for both emerging and established aromatherapy brands. We have close connections with factories and all members of our business department have practical experience in the production process. We welcome inquiries and value your feedback.
- **About customization and readiness for shipping**: Since we primarily focus on customized products, we do not carry a large inventory of pre-made products with different image styles. However, we have a small stock of samples that we can send to potential business partners who express cooperation intentions.
  - Customizable items with minimum order quantity:
    - Surface treatment options such as spraying (fogged/smooth surface), electroplating, etc.
    - Customization of brand labels.
    - Customization of the logo using the screen printing process.
    - Lid adjustment.
  - Customizable items that require a higher order quantity:
    - Shape adjustment.
    - Adjustment of thread specifications (for threaded bottles).
- **About the response time**: Our dedicated business department team is committed to providing attentive service and quick responses to your inquiries, regardless of your location or the time you send your message.Contact us now!