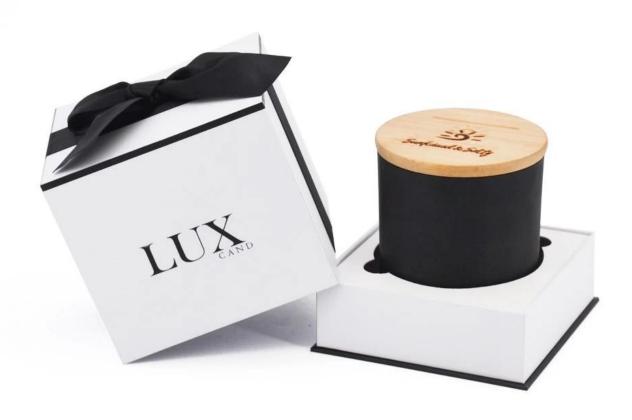

|
| Minimum order quantity | 2000 pieces              |
| sample                 | 7 working days           |



RXS515-S Size: D6.7\*W6.7\*H11.2cm Capacity: 140ml Weight: 239g



RXS515-M Size: D8.5\*W8.5\*H13.5cm Capacity: 300ml Weight: 460g



RXS515-L Size: D10.6\*W10.6\*H17.5cm Capacity: 600ml Weight: 770g



RXHY-11579 Size: D6.5\*W6.5\*H10cm Capacity: 115ml Weight: 205g



RXHY-8550-M Size: D8.6\*W8.6\*H13cm Capacity: 295ml Weight: 453g



**RXHY-8550-L** Size: D10.5\*W10.5\*H17.5cm Capacity: 615ml Weight: 825g



RXHY-10910-S Size: D8.8\*W4.3\*H8.5cm Capacity: 165ml Weight: 264g



RXHY-10910-L Size: D12\*W5.4\*H12cm Capacity: 400ml Weight: 538g



RXSHY-13161 Size: D10.4\*W10\*H10.3cm Capacity: 250ml Weight: 430g





## **Production processing**

### Packaging and delivery





















— since 2005 —

#### More information

- Original design statement: The styles and labels of the Aromatherapy bottles And Candle jars The products shown in the pictures were originally designed by the members of the business department of Ruixin Glass in March. They were then made as samples in the factory and photographed in our office studio. Currently, all samples are stored in Ruixin Glass's sample room. We ask other companies not to make unauthorized use of these images.
- **About factory**: With extensive experience and a dedicated team, Ruixin Glass specializes in customizing glass packaging for both emerging and established aromatherapy brands. We have close connections with factories and all members of our business department have practical experience in the produc