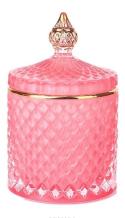

RXS515-S Size: D6.7\*W6.7\*H11.2cm Capacity: 140ml Weight: 220g

RXS515-M Size: D8.5\*W8.5\*H13.5cm Capacity: 300ml Woight, 460g

RXS515-L : D10.6\*W10.6\*H17.5cm Capacity: 600ml

RXHY-11579 Size: D6.5\*W6.5\*H10cm Capacity: 115ml

RXHY-8550-M Size: D8.6\*W8.6\*H13cn Capacity: 295ml Weight: 453g

RXHY-8550-L Size: D10.5\*W10.5\*H17.5ct Capacity: 615ml Weight: 825g

RXHY-10910-S Size: D8.8\*W4.3\*H8.5cm Capacity: 165ml Weight: 264g

RXHY-10910-L Size: D12\*W5.4\*H12cn Capacity: 400ml

RXSHY-13161 Size: D10.4\*W10\*H10.3cm Capacity: 250ml Weight, 420g

RXHY-15810-S Size: D8.5\*H11cm Capacity: 140ml Weight: 350g

RXHY-15810-L Size: D10.5\*W6.3\*H14cm Capacity: 320ml Weight: 650g