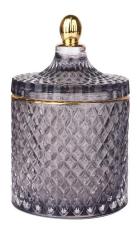

RXS515-S Size: D6.7\*W6.7\*H11.2cm Capacity: 140ml Weight: 220g

RXS515-M Size: D8.5\*W8.5\*H13.5cm Capacity: 300ml Woight, 460g

RXS515-L : D10.6\*W10.6\*H17.5cm Capacity: 600ml

RXHY-11579 Size: D6.5\*W6.5\*H10cm Capacity: 115ml

RXHY-8550-M Size: D8.6\*W8.6\*H13cn Capacity: 295ml Weight: 453g

RXHY-8550-L Size: D10.5\*W10.5\*H17.5ct Capacity: 615ml Weight: 825g

RXHY-10910-S Size: D8.8\*W4.3\*H8.5cm Capacity: 165ml Weight: 264g

RXHY-10910-L Size: D12\*W5.4\*H12cn Capacity: 400ml

RXSHY-13161 Size: D10.4\*W10\*H10.3cm Capacity: 250ml Weight, 420g

RXHY-15810-S Size: D8.5\*H11cm Capacity: 140ml Weight: 350g

RXHY-15810-L Size: D10.5\*W6.3\*H14cm Capacity: 320ml Weight: 650g