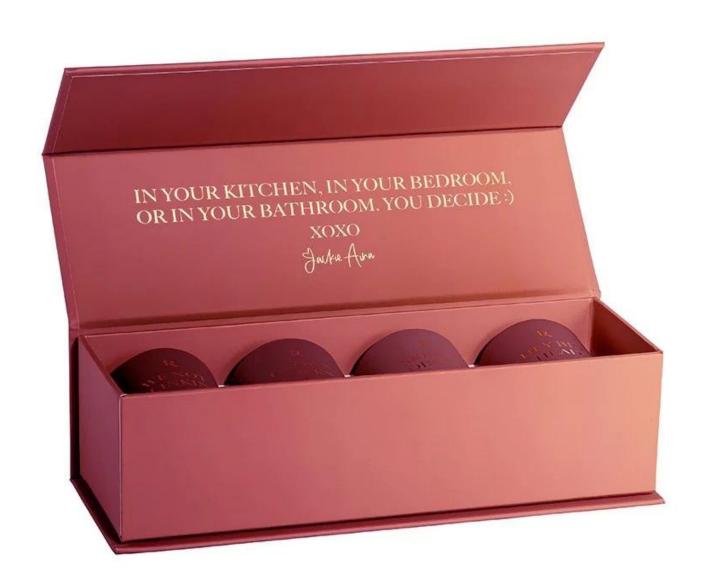

working days           |



RXS515-S Size: D6.7\*W6.7\*H11.2cm Capacity: 140ml Weight: 220g



RXS515-M Size: D8.5\*W8.5\*H13.5cm Capacity: 300ml Woight, 460g



RXS515-L : D10.6\*W10.6\*H17.5cm Capacity: 600ml



RXHY-11579 Size: D6.5\*W6.5\*H10cm Capacity: 115ml



RXHY-8550-M Size: D8.6\*W8.6\*H13cn Capacity: 295ml Weight: 453g



RXHY-8550-L Size: D10.5\*W10.5\*H17.5ct Capacity: 615ml Weight: 825g



RXHY-10910-S Size: D8.8\*W4.3\*H8.5cm Capacity: 165ml Weight: 264g



RXHY-10910-L Size: D12\*W5.4\*H12cn Capacity: 400ml



RXSHY-13161 Size: D10.4\*W10\*H10.3cm Capacity: 250ml Weight, 420g



RXHY-15810-S Size: D8.5\*H11cm Capacity: 140ml Weight: 350g



RXHY-15810-L Size: D10.5\*W6.3\*H14cm Capacity: 320ml Weight: 650g

### **Production processing**

## Packaging and delivery





















— since 2005 —

#### More information

- Original design statement: The styles and labels of the Aromatherapy bottles And Candle jars The products shown in the pictures were originally designed by the members of the business department of Ruixin Glass in March. They were then made as samples in the factory and photographed in our office studio. Currently, all samples are stored in Ruixin Glass's sample room. We ask other companies not to make unauthorized use of these images.
- **About factory**: With extensive experience and a dedicated team, Ruixin Glass specializes in customizing glass packaging for both emerging and established aromatherapy brands. We have close connections with factories and all members of our business department have practical experience in the production