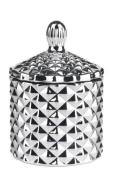

# Black interior geo cut glass candle jar with silver lace lid

RXS515-S Size: D6.7\*W6.7\*H11.2cm Capacity: 140ml Weight: 220g

RXS515-M Size: D8.5\*W8.5\*H13.5cm Capacity: 300ml Woight, 460g

RXS515-L : D10.6\*W10.6\*H17.5cm Capacity: 600ml

RXHY-11579 Size: D6.5\*W6.5\*H10cm Capacity: 115ml