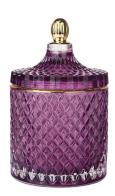

RXS515-S Size: D6.7\*W6.7\*H11.2cm Capacity: 140ml Weight: 220g

RXS515-M Size: D8.5\*W8.5\*H13.5cm Capacity: 300ml Woight, 460g

RXS515-L : D10.6\*W10.6\*H17.5cm Capacity: 600ml

RXHY-11579 Size: D6.5\*W6.5\*H10cm Capacity: 115ml

RXHY-8550-M Size: D8.6\*W8.6\*H13cn Capacity: 295ml Weight: 453g

RXHY-8550-L Size: D10.5\*W10.5\*H17.5ct Capacity: 615ml Weight: 825g

RXHY-10910-S Size: D8.8\*W4.3\*H8.5cm Capacity: 165ml Weight: 264g

RXHY-10910-L Size: D12\*W5.4\*H12cn Capacity: 400ml

RXSHY-13161 Size: D10.4\*W10\*H10.3cm Capacity: 250ml Weight, 420g

RXHY-15810-S Size: D8.5\*H11cm Capacity: 140ml Weight: 350g

RXHY-15810-L Size: D10.5\*W6.3\*H14cm Capacity: 320ml Weight: 650g