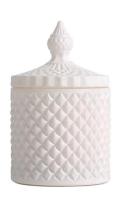

RXS515-S Size: D6.7\*W6.7\*H11.2cm Capacity: 140ml Weight: 220g

RXS515-M Size: D8.5\*W8.5\*H13.5cm Capacity: 300ml Woight, 460g

RXS515-L : D10.6\*W10.6\*H17.5cm Capacity: 600ml

RXHY-11579 Size: D6.5\*W6.5\*H10cm Capacity: 115ml

RXHY-8550-M Size: D8.6\*W8.6\*H13cn Capacity: 295ml Weight: 453g

RXHY-8550-L Size: D10.5\*W10.5\*H17.5ct Capacity: 615ml Weight: 825g

RXHY-10910-S Size: D8.8\*W4.3\*H8.5cm Capacity: 165ml Weight: 264g

RXHY-10910-L Size: D12\*W5.4\*H12cn Capacity: 400ml

RXSHY-13161 Size: D10.4\*W10\*H10.3cm Capacity: 250ml Weight, 420g

RXHY-15810-S Size: D8.5\*H11cm Capacity: 140ml Weight: 350g

RXHY-15810-L Size: D10.5\*W6.3\*H14cm Capacity: 320ml Weight: 650g