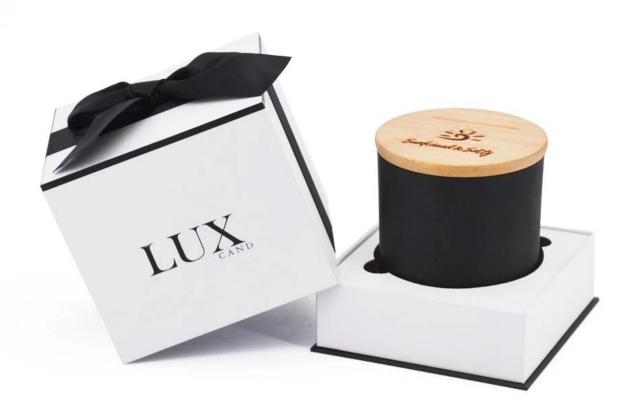

| 7 working days           |



RXS515-S Size: D6.7\*W6.7\*H11.2cm Capacity: 140ml Weight: 220g



RXS515-M Size: D8.5\*W8.5\*H13.5cm Capacity: 300ml Woight, 460g



RXS515-L : D10.6\*W10.6\*H17.5cm Capacity: 600ml



RXHY-11579 Size: D6.5\*W6.5\*H10cm Capacity: 115ml



RXHY-8550-M Size: D8.6\*W8.6\*H13cn Capacity: 295ml Weight: 453g



RXHY-8550-L Size: D10.5\*W10.5\*H17.5ct Capacity: 615ml Weight: 825g



RXHY-10910-S Size: D8.8\*W4.3\*H8.5cm Capacity: 165ml Weight: 264g



RXHY-10910-L Size: D12\*W5.4\*H12cn Capacity: 400ml



RXSHY-13161 Size: D10.4\*W10\*H10.3cm Capacity: 250ml Weight, 420g



RXHY-15810-S Size: D8.5\*H11cm Capacity: 140ml Weight: 350g



RXHY-15810-L Size: D10.5\*W6.3\*H14cm Capacity: 320ml Weight: 650g

### **Production processing**

## Packaging and delivery





















— since 2005 —

#### More information

- Original design statement: The styles and labels of the Aromatherapy bottles And Candle jars The products shown in the pictures were originally designed by the members of the business department of Ruixin Glass in March. They were then made as samples in the factory and photographed in our office studio. Currently, all samples are stored in Ruixin Glass's sample room. We ask other companies not to make unauthorized use of these images.
- **About factory**: With extensive experience and a dedicated team, Ruixin Glass specializes in customizing glass packaging for both emerging and established aromatherapy brands. We have close connections with factories and all members of our business department have practical experience in the produc