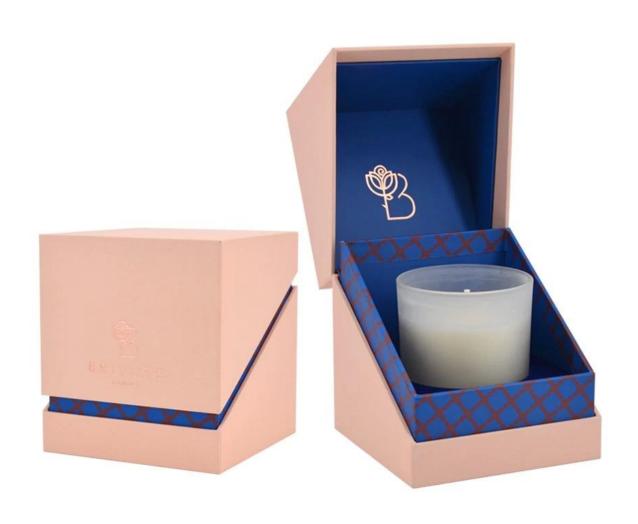

days           |



RXS515-S Size: D6.7\*W6.7\*H11.2cm Capacity: 140ml Weight: 220g



RXS515-M Size: D8.5\*W8.5\*H13.5cm Capacity: 300ml Woight, 460g



RXS515-L : D10.6\*W10.6\*H17.5cm Capacity: 600ml



RXHY-11579 Size: D6.5\*W6.5\*H10cm Capacity: 115ml



RXHY-8550-M Size: D8.6\*W8.6\*H13cn Capacity: 295ml Weight: 453g



RXHY-8550-L Size: D10.5\*W10.5\*H17.5ct Capacity: 615ml Weight: 825g



RXHY-10910-S Size: D8.8\*W4.3\*H8.5cm Capacity: 165ml Weight: 264g



RXHY-10910-L Size: D12\*W5.4\*H12cn Capacity: 400ml



RXSHY-13161 Size: D10.4\*W10\*H10.3cm Capacity: 250ml Weight, 420g



RXHY-15810-S Size: D8.5\*H11cm Capacity: 140ml Weight: 350g



RXHY-15810-L Size: D10.5\*W6.3\*H14cm Capacity: 320ml Weight: 650g

### **Production processing**

## Packaging and delivery





















— since 2005 —

#### More information

- Original design statement: The styles and labels of the Aromatherapy bottles And Candle jars The products shown in the pictures were originally designed by the members of the business department of Ruixin Glass in March. They were then made as samples in the factory and photographed in our office studio. Currently, all samples are stored in Ruixin Glass's sample room. We ask other companies not to make unauthorized use of these images.
- **About factory**: With extensive experience and a dedicated team, Ruixin Glass specializes in customizing glass packaging for both emerging and established aromatherapy brands. We have close connections with factories and all members of our business department have practical experience in the production process