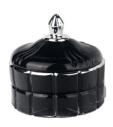

# Black interior geo cut glass candle jar with silver lace lid

RXS515-S Size: D6.7\*W6.7\*H11.2cm Capacity: 140ml Weight: 220g

RXS515-M Size: D8.5\*W8.5\*H13.5cm Capacity: 300ml Woight, 460g

RXS515-L : D10.6\*W10.6\*H17.5cm Capacity: 600ml

RXHY-11579 Size: D6.5\*W6.5\*H10cm Capacity: 115ml