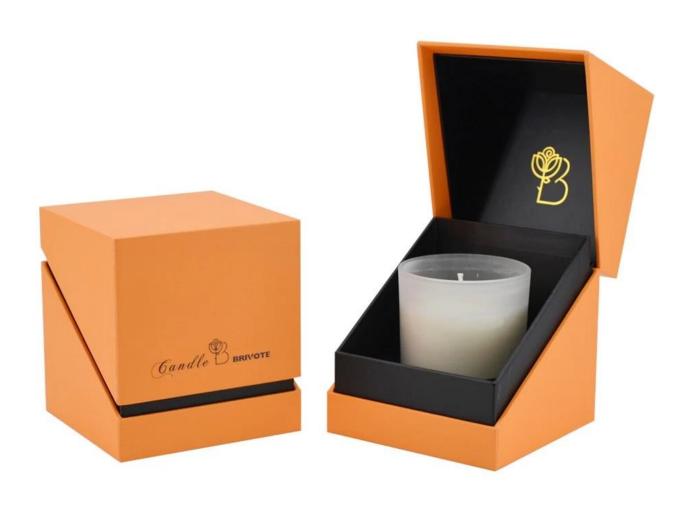

| 7 working days           |



RXS515-S Size: D6.7\*W6.7\*H11.2cm Capacity: 140ml Weight: 220g



RXS515-M Size: D8.5\*W8.5\*H13.5cm Capacity: 300ml Woight, 460g



RXS515-L : D10.6\*W10.6\*H17.5cm Capacity: 600ml



RXHY-11579 Size: D6.5\*W6.5\*H10cm Capacity: 115ml



RXHY-8550-M Size: D8.6\*W8.6\*H13cn Capacity: 295ml Weight: 453g



RXHY-8550-L Size: D10.5\*W10.5\*H17.5ct Capacity: 615ml Weight: 825g



RXHY-10910-S Size: D8.8\*W4.3\*H8.5cm Capacity: 165ml Weight: 264g



RXHY-10910-L Size: D12\*W5.4\*H12cn Capacity: 400ml



RXSHY-13161 Size: D10.4\*W10\*H10.3cm Capacity: 250ml Weight, 420g



RXHY-15810-S Size: D8.5\*H11cm Capacity: 140ml Weight: 350g



RXHY-15810-L Size: D10.5\*W6.3\*H14cm Capacity: 320ml Weight: 650g

### **Production processing**

## Packaging and delivery





















— since 2005 —

#### More information

- Original design statement: The styles and labels of the Aromatherapy bottles And Candle jars The products shown in the pictures were originally designed by the members of the business department of Ruixin Glass in March. They were then made as samples in the factory and photographed in our office studio. Currently, all samples are stored in Ruixin Glass's sample room. We ask other companies not to make unauthorized use of these images.
- **About factory**: With extensive experience and a dedicated team, Ruixin Glass specializes in customizing glass packaging for both emerging and established aromatherapy brands. We have close connections with factories and all members of our business department have practical experience in the pr