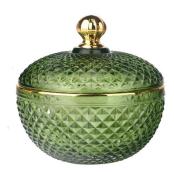

RXS515-S Size: D6.7\*W6.7\*H11.2cm Capacity: 140ml Weight: 220g

RXS515-M Size: D8.5\*W8.5\*H13.5cm Capacity: 300ml Woight, 460g

RXS515-L : D10.6\*W10.6\*H17.5cm Capacity: 600ml

RXHY-11579 Size: D6.5\*W6.5\*H10cm Capacity: 115ml

RXHY-8550-M Size: D8.6\*W8.6\*H13cn Capacity: 295ml Weight: 453g

RXHY-8550-L Size: D10.5\*W10.5\*H17.5ct Capacity: 615ml Weight: 825g

RXHY-10910-S Size: D8.8\*W4.3\*H8.5cm Capacity: 165ml Weight: 264g

RXHY-10910-L Size: D12\*W5.4\*H12cn Capacity: 400ml

RXSHY-13161 Size: D10.4\*W10\*H10.3cm Capacity: 250ml Weight, 420g

RXHY-15810-S Size: D8.5\*H11cm Capacity: 140ml Weight: 350g

RXHY-15810-L Size: D10.5\*W6.3\*H14cm Capacity: 320ml Weight: 650g