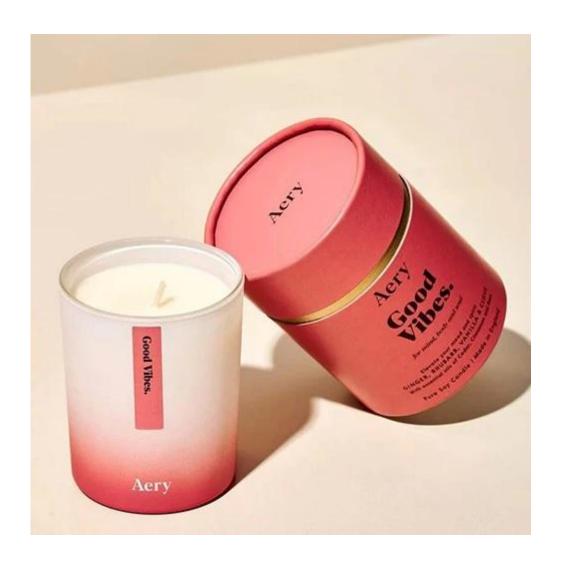

7 working days           |



RXS515-S Size: D6.7\*W6.7\*H11.2cm Capacity: 140ml Weight: 220g



RXS515-M Size: D8.5\*W8.5\*H13.5cm Capacity: 300ml Woight, 460g



RXS515-L : D10.6\*W10.6\*H17.5cm Capacity: 600ml



RXHY-11579 Size: D6.5\*W6.5\*H10cm Capacity: 115ml



RXHY-8550-M Size: D8.6\*W8.6\*H13cn Capacity: 295ml Weight: 453g



RXHY-8550-L Size: D10.5\*W10.5\*H17.5ct Capacity: 615ml Weight: 825g



RXHY-10910-S Size: D8.8\*W4.3\*H8.5cm Capacity: 165ml Weight: 264g



RXHY-10910-L Size: D12\*W5.4\*H12cn Capacity: 400ml



RXSHY-13161 Size: D10.4\*W10\*H10.3cm Capacity: 250ml Weight, 420g



RXHY-15810-S Size: D8.5\*H11cm Capacity: 140ml Weight: 350g



RXHY-15810-L Size: D10.5\*W6.3\*H14cm Capacity: 320ml Weight: 650g

### **Production processing**

## Packaging and delivery





















— since 2005 —

#### More information

- Original design statement: The styles and labels of the Aromatherapy bottles And Candle jars The products shown in the pictures were originally designed by the members of the business department of Ruixin Glass in March. They were then made as samples in the factory and photographed in our office studio. Currently, all samples are stored in Ruixin Glass's sample room. We ask other companies not to make unauthorized use of these images.
- **About factory**: With extensive experience and a dedicated team, Ruixin Glass specializes in customizing glass packaging for both emerging and established aromatherapy brands. We have close connections with factories and all members of our business department have practical experience in the producti