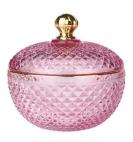

RXS515-S Size: D6.7\*W6.7\*H11.2cm Capacity: 140ml Weight: 220g

RXS515-M Size: D8.5\*W8.5\*H13.5cm Capacity: 300ml Woight, 460g

RXS515-L : D10.6\*W10.6\*H17.5cm Capacity: 600ml

RXHY-11579 Size: D6.5\*W6.5\*H10cm Capacity: 115ml

RXHY-8550-M Size: D8.6\*W8.6\*H13cn Capacity: 295ml Weight: 453g

RXHY-8550-L Size: D10.5\*W10.5\*H17.5ct Capacity: 615ml Weight: 825g

RXHY-10910-S Size: D8.8\*W4.3\*H8.5cm Capacity: 165ml Weight: 264g

RXHY-10910-L Size: D12\*W5.4\*H12cn Capacity: 400ml

RXSHY-13161 Size: D10.4\*W10\*H10.3cm Capacity: 250ml Weight, 420g

RXHY-15810-S Size: D8.5\*H11cm Capacity: 140ml Weight: 350g

RXHY-15810-L Size: D10.5\*W6.3\*H14cm Capacity: 320ml Weight: 650g