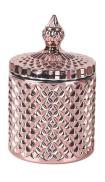

# Black interior geo cut glass candle jar with silver lace lid

RXS515-S Size: D6.7\*W6.7\*H11.2cm Capacity: 140ml Weight: 220g

RXS515-M Size: D8.5\*W8.5\*H13.5cm Capacity: 300ml Woight, 460g

RXS515-L : D10.6\*W10.6\*H17.5cm Capacity: 600ml

RXHY-11579 Size: D6.5\*W6.5\*H10cm Capacity: 115ml