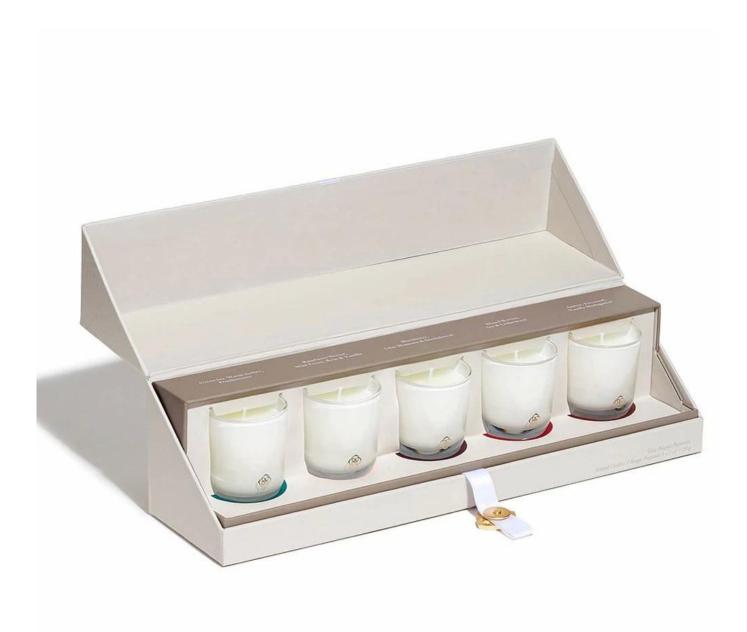

rking days           |



RXS515-S Size: D6.7\*W6.7\*H11.2cm Capacity: 140ml Weight: 220g



RXS515-M Size: D8.5\*W8.5\*H13.5cm Capacity: 300ml Woight, 460g



RXS515-L : D10.6\*W10.6\*H17.5cm Capacity: 600ml



RXHY-11579 Size: D6.5\*W6.5\*H10cm Capacity: 115ml



RXHY-8550-M Size: D8.6\*W8.6\*H13cn Capacity: 295ml Weight: 453g



RXHY-8550-L Size: D10.5\*W10.5\*H17.5ct Capacity: 615ml Weight: 825g



RXHY-10910-S Size: D8.8\*W4.3\*H8.5cm Capacity: 165ml Weight: 264g



RXHY-10910-L Size: D12\*W5.4\*H12cn Capacity: 400ml



RXSHY-13161 Size: D10.4\*W10\*H10.3cm Capacity: 250ml Weight, 420g



RXHY-15810-S Size: D8.5\*H11cm Capacity: 140ml Weight: 350g



RXHY-15810-L Size: D10.5\*W6.3\*H14cm Capacity: 320ml Weight: 650g

### **Production processing**

## Packaging and delivery





















— since 2005 —

#### More information

- Original design statement: The styles and labels of the Aromatherapy bottles And Candle jars The products shown in the pictures were originally designed by the members of the business department of Ruixin Glass in March. They were then made as samples in the factory and photographed in our office studio. Currently, all samples are stored in Ruixin Glass's sample room. We ask other companies not to make unauthorized use of these images.
- **About factory**: With extensive experience and a dedicated team, Ruixin Glass specializes in customizing glass packaging for both emerging and established aromatherapy brands. We have close connections with factories and all members of our business department have practical experience in the production p