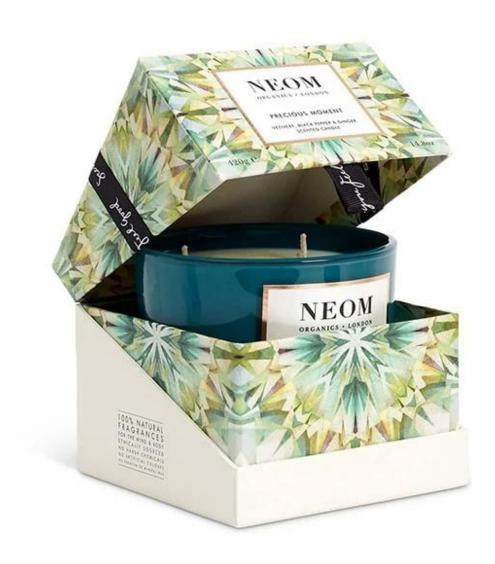

| 7 working days           |



RXS515-S Size: D6.7\*W6.7\*H11.2cm Capacity: 140ml Weight: 220g



RXS515-M Size: D8.5\*W8.5\*H13.5cm Capacity: 300ml Woight, 460g



RXS515-L : D10.6\*W10.6\*H17.5cm Capacity: 600ml



RXHY-11579 Size: D6.5\*W6.5\*H10cm Capacity: 115ml



RXHY-8550-M Size: D8.6\*W8.6\*H13cn Capacity: 295ml Weight: 453g



RXHY-8550-L Size: D10.5\*W10.5\*H17.5ct Capacity: 615ml Weight: 825g



RXHY-10910-S Size: D8.8\*W4.3\*H8.5cm Capacity: 165ml Weight: 264g



RXHY-10910-L Size: D12\*W5.4\*H12cn Capacity: 400ml



RXSHY-13161 Size: D10.4\*W10\*H10.3cm Capacity: 250ml Weight, 420g



RXHY-15810-S Size: D8.5\*H11cm Capacity: 140ml Weight: 350g



RXHY-15810-L Size: D10.5\*W6.3\*H14cm Capacity: 320ml Weight: 650g

### **Production processing**

## Packaging and delivery





















— since 2005 —

#### More information

- Original design statement: The styles and labels of the Aromatherapy bottles And Candle jars The products shown in the pictures were originally designed by the members of the business department of Ruixin Glass in March. They were then made as samples in the factory and photographed in our office studio. Currently, all samples are stored in Ruixin Glass's sample room. We ask other companies not to make unauthorized use of these images.
- **About factory**: With extensive experience and a dedicated team, Ruixin Glass specializes in customizing glass packaging for both emerging and established aromatherapy brands. We have close connections with factories and all members of our business department have practical experience in the prod