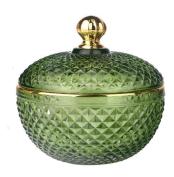

**RXHY-10910-S** Size: T8.8\*B4.3\*H8.5cm Capacity: 165ml/4oz Weight: 264g

RXHY-10910-L Size: T12\*B5.4\*H12cm Capacity: 400ml/10oz Weight: 538g

RXSHY-13161 Size: T10.4\*B10\*H10.3cm Capacity: 250ml/6.3oz Weight: 430g