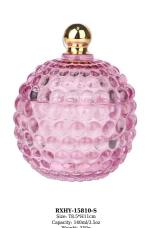

RXHY-11579 Size: T6.5\*B6.5\*H10cm Capacity: 115ml/3oz Weight: 205g

RXHY-8550-M Size: T8.6\*B8.6\*H13cm Capacity: 295ml/7.5oz Weight: 453g

RXHY-8550-L Size: T10.5\*B10.5\*H17.5cm Capacity: 615ml/15.6oz Weight: 825g