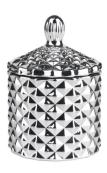

RXS515-S Size: T6.7\*B6.7\*H11.2cm Capacity: 140ml/3.5oz Weight: 239g

RXS515-M Size: T8.5\*B8.5\*H13.5cm Capacity: 300ml/7.6oz Weight: 460g

RXS515-L Size: T10.6\*B10.6\*H17.5cm Capacity: 600ml/15oz Weight: 770g

RXHY-11579 Size: T6.5\*B6.5\*H10cm Capacity: 115ml/3oz Weight: 205g

RXHY-8550-M Size: T8.6\*B8.6\*H13cm Capacity: 295ml/7.5oz Weight: 453g

RXHY-8550-L Size: T10.5\*B10.5\*H17.5cm Capacity: 615ml/15.6oz Weight: 825g

**RXHY-10910-S** Size: T8.8\*B4.3\*H8.5cm Capacity: 165ml/4oz Weight: 264g

RXHY-10910-L Size: T12\*B5.4\*H12cm Capacity: 400ml/10oz Weight: 538g

RXSHY-13161 Size: T10.4\*B10\*H10.3cm Capacity: 250ml/6.3oz Weight: 430g