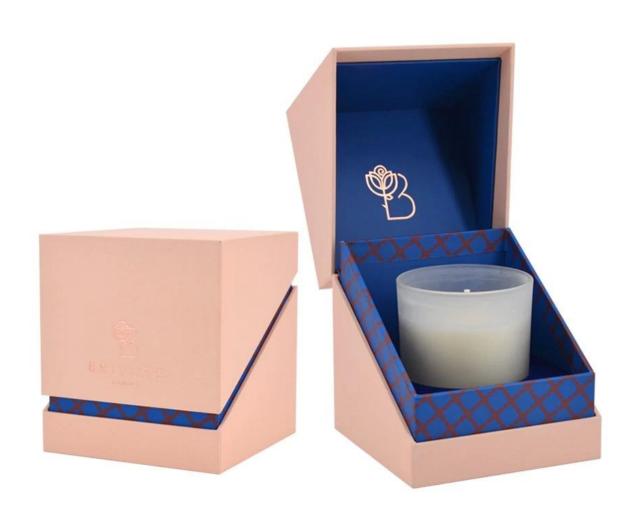

# 16oz Electroplated gold geo cut glass candle jar with lid

#### Other Information

- Original design statement: The styles and labels of the aromatherapy bottles and candle jars shown in the pictures were originally designed by the members of Ruixin Glass' Business Department in March. They were then produced as samples in the factory and photographed in our office studio. Currently, all samples are stored in Ruixin Glass' sample room. We kindly request that other companies refrain from unauthorized use of these images.
- **About factory**: With extensive experience and a dedicated team, Ruixin Glass specializes in customizing glass packaging for both emerging and established aromatherapy brands. We have strong connections with factories and all members of our Business Department have hands-on experience in the production process. We welcome inquiries and value your feedback.
- **About customization & ready-to-ship**: As we primarily focus on customized products, we do not keep a large inventory of ready-made stock with various image styles. However, we maintain a small stock of samples to send to potential business partners who express cooperative intentions.
  - Customizable items with minimum MOQ:
    - Surface treatment options, such as spray (misted/smooth surface), electroplating, etc.
    - Customization of brand labels.
    - Silk screen logo customization.
    - Lid customization.
  - Customizable items that require a higher order quantity:
    - Shape customization.
    - Thread specifications customization (for threaded bottles).
- **About response time**: Our dedicated Business Department team is committed to providing attentive service and prompt responses to your inquiries, regardless of your location or the time you send your message.Contact us now!