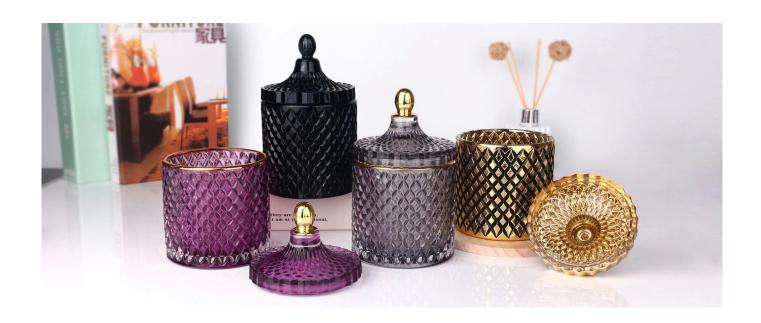

# 16oz Electroplated gold geo cut glass candle jar with lid

RXS515-S Size: T6.7\*B6.7\*H11.2cm Capacity: 140ml/3.5oz Weight: 239g

RXS515-M Size: T8.5\*B8.5\*H13.5cm Capacity: 300ml/7.6oz Weight: 460g

RXS515-L Size: T10.6\*B10.6\*H17.5cm Capacity: 600ml/15oz Weight: 770g

RXHY-11579 Size: T6.5\*B6.5\*H10cm Capacity: 115ml/3oz Weight: 205g

RXHY-8550-M Size: T8.6\*B8.6\*H13cm Capacity: 295ml/7.5oz Weight: 453g

RXHY-8550-L Size: T10.5\*B10.5\*H17.5cm Capacity: 615ml/15.6oz Weight: 825g

**RXHY-10910-S** Size: T8.8\*B4.3\*H8.5cm Capacity: 165ml/4oz Weight: 264g

RXHY-10910-L Size: T12\*B5.4\*H12cm Capacity: 400ml/10oz Weight: 538g

RXSHY-13161 Size: T10.4\*B10\*H10.3cm Capacity: 250ml/6.3oz Weight: 430g