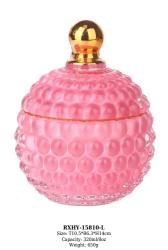

RXHY-11579 Size: T6.5\*B6.5\*H10cm Capacity: 115ml/3oz Weight: 205g

RXHY-8550-M Size: T8.6\*B8.6\*H13cm Capacity: 295ml/7.5oz Weight: 453g

RXHY-8550-L Size: T10.5\*B10.5\*H17.5cm Capacity: 615ml/15.6oz Weight: 825g