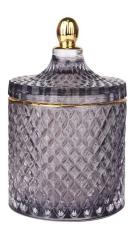

RXS515-S Size: T6.7\*B6.7\*H11.2cm Capacity: 140ml/3.5oz Weight: 239g

RXS515-M Size: T8.5\*B8.5\*H13.5cm Capacity: 300ml/7.6oz Weight: 460g

RXS515-L Size: T10.6\*B10.6\*H17.5cm Capacity: 600ml/15oz Weight: 770g

RXHY-11579 Size: T6.5\*B6.5\*H10cm Capacity: 115ml/3oz Weight: 205g

RXHY-8550-M Size: T8.6\*B8.6\*H13cm Capacity: 295ml/7.5oz Weight: 453g

RXHY-8550-L Size: T10.5\*B10.5\*H17.5cm Capacity: 615ml/15.6oz Weight: 825g

**RXHY-10910-S** Size: T8.8\*B4.3\*H8.5cm Capacity: 165ml/4oz Weight: 264g

RXHY-10910-L Size: T12\*B5.4\*H12cm Capacity: 400ml/10oz Weight: 538g

RXSHY-13161 Size: T10.4\*B10\*H10.3cm Capacity: 250ml/6.3oz Weight: 430g