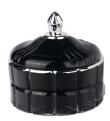

RXHY-11579 Size: T6.5\*B6.5\*H10cm Capacity: 115ml/3oz Weight: 205g

RXHY-8550-M Size: T8.6\*B8.6\*H13cm Capacity: 295ml/7.5oz Weight: 453g

RXHY-8550-L Size: T10.5\*B10.5\*H17.5cm Capacity: 615ml/15.6oz Weight: 825g