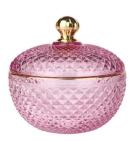

RXS515-S Size: T6.7\*B6.7\*H11.2cm Capacity: 140ml/3.5oz Weight: 239g

RXS515-M Size: T8.5\*B8.5\*H13.5cm Capacity: 300ml/7.6oz Weight: 460g

RXS515-L Size: T10.6\*B10.6\*H17.5cm Capacity: 600ml/15oz Weight: 770g

RXHY-11579 Size: T6.5\*B6.5\*H10cm Capacity: 115ml/3oz Weight: 205g

RXHY-8550-M Size: T8.6\*B8.6\*H13cm Capacity: 295ml/7.5oz Weight: 453g

RXHY-8550-L Size: T10.5\*B10.5\*H17.5cm Capacity: 615ml/15.6oz Weight: 825g

**RXHY-10910-S** Size: T8.8\*B4.3\*H8.5cm Capacity: 165ml/4oz Weight: 264g

RXHY-10910-L Size: T12\*B5.4\*H12cm Capacity: 400ml/10oz Weight: 538g

RXSHY-13161 Size: T10.4\*B10\*H10.3cm Capacity: 250ml/6.3oz Weight: 430g