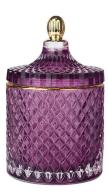

RXS515-S Size: T6.7\*B6.7\*H11.2cm Capacity: 140ml/3.5oz Weight: 239g

RXS515-M Size: T8.5\*B8.5\*H13.5cm Capacity: 300ml/7.6oz Weight: 460g

RXS515-L Size: T10.6\*B10.6\*H17.5cm Capacity: 600ml/15oz Weight: 770g

RXHY-11579 Size: T6.5\*B6.5\*H10cm Capacity: 115ml/3oz Weight: 205g

RXHY-8550-M Size: T8.6\*B8.6\*H13cm Capacity: 295ml/7.5oz Weight: 453g

RXHY-8550-L Size: T10.5\*B10.5\*H17.5cm Capacity: 615ml/15.6oz Weight: 825g

**RXHY-10910-S** Size: T8.8\*B4.3\*H8.5cm Capacity: 165ml/4oz Weight: 264g

RXHY-10910-L Size: T12\*B5.4\*H12cm Capacity: 400ml/10oz Weight: 538g

RXSHY-13161 Size: T10.4\*B10\*H10.3cm Capacity: 250ml/6.3oz Weight: 430g