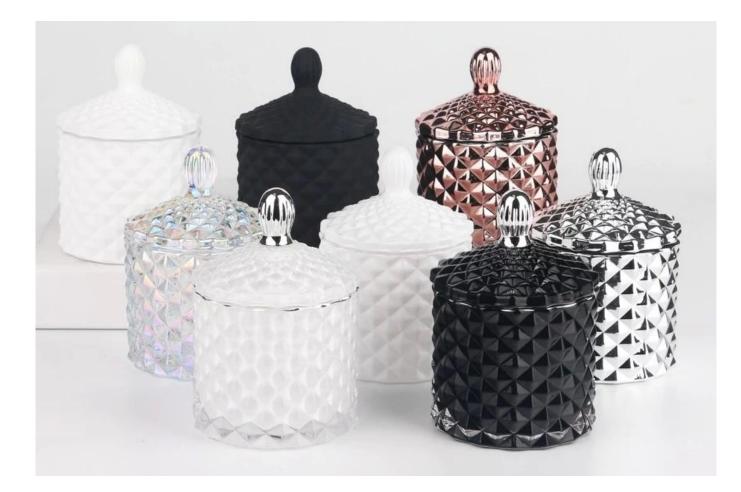

# **3oz white inside geo cut small glass candle jar with lid**

#### **More information**

- **Original design statement**: The styles and labels of the Aromatherapy bottles And Candle jars The products shown in the pictures were originally designed by the members of the business department of Ruixin Glass in March. They were then made as samples in the factory and photographed in our office studio. Currently, all samples are stored in Ruixin Glass's sample room. We ask other companies not to make unauthorized use of these images.
- About factory: With extensive experience and a dedicated team, Ruixin Glass specializes in customizing glass packaging for both emerging and established aromatherapy brands. We have close connections with factories and all members of our business department have practical experience in the production process. We welcome inquiries and value your feedback.
- About customization and readiness for shipping: Since we primarily focus on customized products, we do not carry a large inventory of pre-made products with different image styles. However, we have a small stock of samples that we can send to potential business partners who express cooperation intentions.
  - <u>Customizable items with minimum order quantity:</u>
    - Surface treatment options such as spraying (fogged/smooth surface), electroplating, etc.
    - Customization of brand labels.
    - Customization of the logo using the screen printing process.
    - Lid adjustment.
  - <u>Customizable items that require a higher order quantity:</u>
    - Shape adjustment.
    - Adjustment of thread specifications (for threaded bottles).
- About the response time: Our dedicated business department team is committed to providing attentive service and quick responses to your inquiries, regardless of your location or the time you send your message.Contact us now!