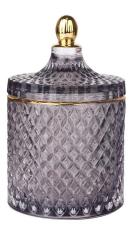

# **3oz white inside geo cut small glass candle jar with lid**

RXS515-S Size: D6.7\*W6.7\*H11.2cm Capacity: 140ml Weight: 239g

**RXHY-11579** Size: D6.5\*W6.5\*H10cm Capacity: 115ml Weight: 205g

RXS515-M Size: D8.5\*W8.5\*H13.5cm Capacity: 300ml Weight: 460g

RXHY-8550-M Size: D8.6\*W8.6\*H13cm Capacity: 295ml Weight: 453g