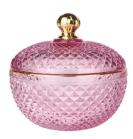

# **3oz white inside geo cut small glass candle jar with lid**

RXS515-S Size: D6.7\*W6.7\*H11.2cm Capacity: 140ml Weight: 239g

**RXHY-11579** Size: D6.5\*W6.5\*H10cm Capacity: 115ml Weight: 205g

RXS515-M Size: D8.5\*W8.5\*H13.5cm Capacity: 300ml Weight: 460g

RXHY-8550-M Size: D8.6\*W8.6\*H13cm Capacity: 295ml Weight: 453g