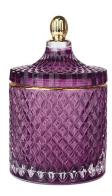

# **3oz white inside geo cut small glass candle jar with lid**

RXS515-S Size: D6.7\*W6.7\*H11.2cm Capacity: 140ml Weight: 239g

**RXHY-11579** Size: D6.5\*W6.5\*H10cm Capacity: 115ml Weight: 205g

RXS515-M Size: D8.5\*W8.5\*H13.5cm Capacity: 300ml Weight: 460g

RXHY-8550-M Size: D8.6\*W8.6\*H13cm Capacity: 295ml Weight: 453g