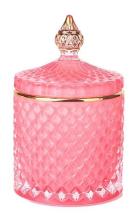

# **3oz white inside geo cut small glass candle jar with lid**

RXS515-S Size: D6.7\*W6.7\*H11.2cm Capacity: 140ml Weight: 239g

**RXHY-11579** Size: D6.5\*W6.5\*H10cm Capacity: 115ml Weight: 205g

RXS515-M Size: D8.5\*W8.5\*H13.5cm Capacity: 300ml Weight: 460g

RXHY-8550-M Size: D8.6\*W8.6\*H13cm Capacity: 295ml Weight: 453g