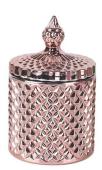

# electroplated silver geo cut small glass candle jar with lid

RXS515-S Size: D6.7\*W6.7\*H11.2cm Capacity: 140ml Weight: 239g

RXS515-M Size: D8.5\*W8.5\*H13.5cm Capacity: 300ml Weight: 460g

RXS515-L Size: D10.6\*W10.6\*H17.5cm Capacity: 600ml Weight: 770g