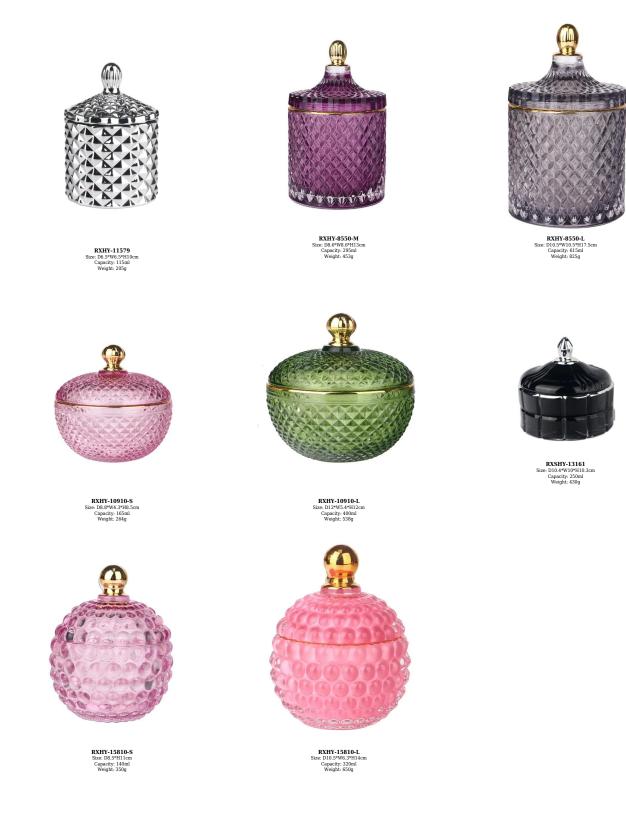

RXS515-S Size: D6.7\*W6.7\*H11.2cm Capacity: 140ml Weight: 239g

RXS515-M Size: D8.5\*W8.5\*H13.5cm Capacity: 300ml Weight: 460g

RXS515-L Size: D10.6\*W10.6\*H17.5cm Capacity: 600ml Weight: 770g