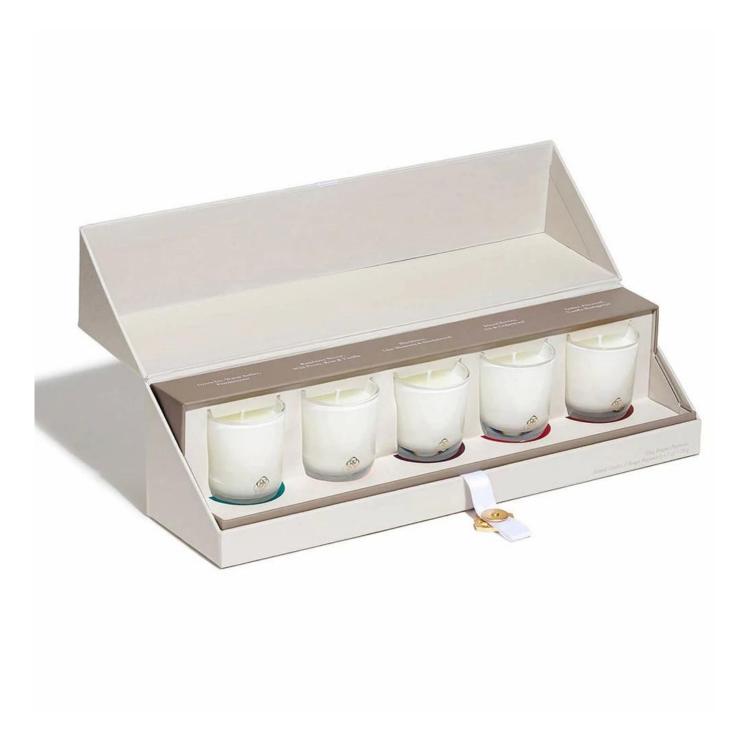

#### **More information**

- **Original design statement**: The styles and labels of the Aromatherapy bottles And Candle jars The products shown in the pictures were originally designed by the members of the business department of Ruixin Glass in March. They were then made as samples in the factory and photographed in our office studio. Currently, all samples are stored in Ruixin Glass's sample room. We ask other companies not to make unauthorized use of these images.
- About factory: With extensive experience and a dedicated team, Ruixin Glass specializes in customizing glass packaging for both emerging and established aromatherapy brands. We have close connections with factories and all members of our business department have practical experience in the production process. We welcome inquiries and value your feedback.
- About customization and readiness for shipping: Since we primarily focus on customized products, we do not carry a large inventory of pre-made products with different image styles. However, we have a small stock of samples that we can send to potential business partners who express cooperation intentions.
  - <u>Customizable items with minimum order quantity:</u>
    - Surface treatment options such as spraying (fogged/smooth surface), electroplating, etc.
    - Customization of brand labels.
    - Customization of the logo using the screen printing process.
    - Lid adjustment.
  - <u>Customizable items that require a higher order quantity:</u>
    - Shape adjustment.
    - Adjustment of thread specifications (for threaded bottles).
- About the response time: Our dedicated business department team is committed to providing attentive service and quick responses to your inquiries, regardless of your location or the time you send your message.Contact us now!