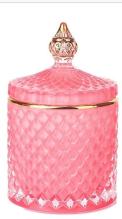

# electroplated silver geo cut small glass candle jar with lid

#### specification

| Place of origin        | China, Shanxi            |
|------------------------|--------------------------|
| Brand name             | Ruixin jar               |
| Product name           | Geo-cut glass candle jar |
| material               | Soda-lime glass          |
| Color                  | (Customizable)           |
| Minimum order quantity | 2000 pieces              |
| sample                 | 7 working days           |



RXS515-S Size: D6.7\*W6.7\*H11.2cm Capacity: 140ml Weight: 239g



RXS515-M Size: D8.5\*W8.5\*H13.5cm Capacity: 300ml Weight: 460g



RXS515-L Size: D10.6\*W10.6\*H17.5cm Capacity: 600ml Weight: 770g



## **Production processing**

## **Packaging and delivery**





















#### **More information**

- **Original design statement**: The styles and labels of the Aromatherapy bottles And Candle jars The products shown in the pictures were originally designed by the members of the business department of Ruixin Glass in March. They were then made as samples in the factory and photographed in our office studio. Currently, all samples are stored in Ruixin Glass's sample room. We ask other companies not to make unauthorized use of these images.
- About factory: With extensive experience and a dedicated team, Ruixin Glass specializes in customizing glass packaging for both emerging and established aromatherapy brands.