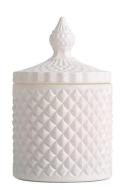

# electroplated silver geo cut small glass candle jar with lid

#### specification

| Place of origin        | China, Shanxi            |
|------------------------|--------------------------|
| Brand name             | Ruixin jar               |
| Product name           | Geo-cut glass candle jar |
| material               | Soda-lime glass          |
| Color                  | (Customizable)           |
| Minimum order quantity | 2000 pieces              |
| sample                 | 7 working days           |



RXS515-S Size: D6.7\*W6.7\*H11.2cm Capacity: 140ml Weight: 239g



RXS515-M Size: D8.5\*W8.5\*H13.5cm Capacity: 300ml Weight: 460g



RXS515-L Size: D10.6\*W10.6\*H17.5cm Capacity: 600ml Weight: 770g



## **Production processing**

## **Packaging and delivery**





















#### **More information**

- **Original design statement**: The styles and labels of the Aromatherapy bottles And Candle jars The products shown in the pictures were originally designed by the members of the business department of Ruixin Glass in March. They were then made as samples in the factory and photographed in our office studio. Currently, all samples are stored in Ruixin Glass's sample room. We ask other companies not to make unauthorized use of these images.
- About factory: With extensive experience and a dedicated team, Ruixin Glass specializes in customizing gla